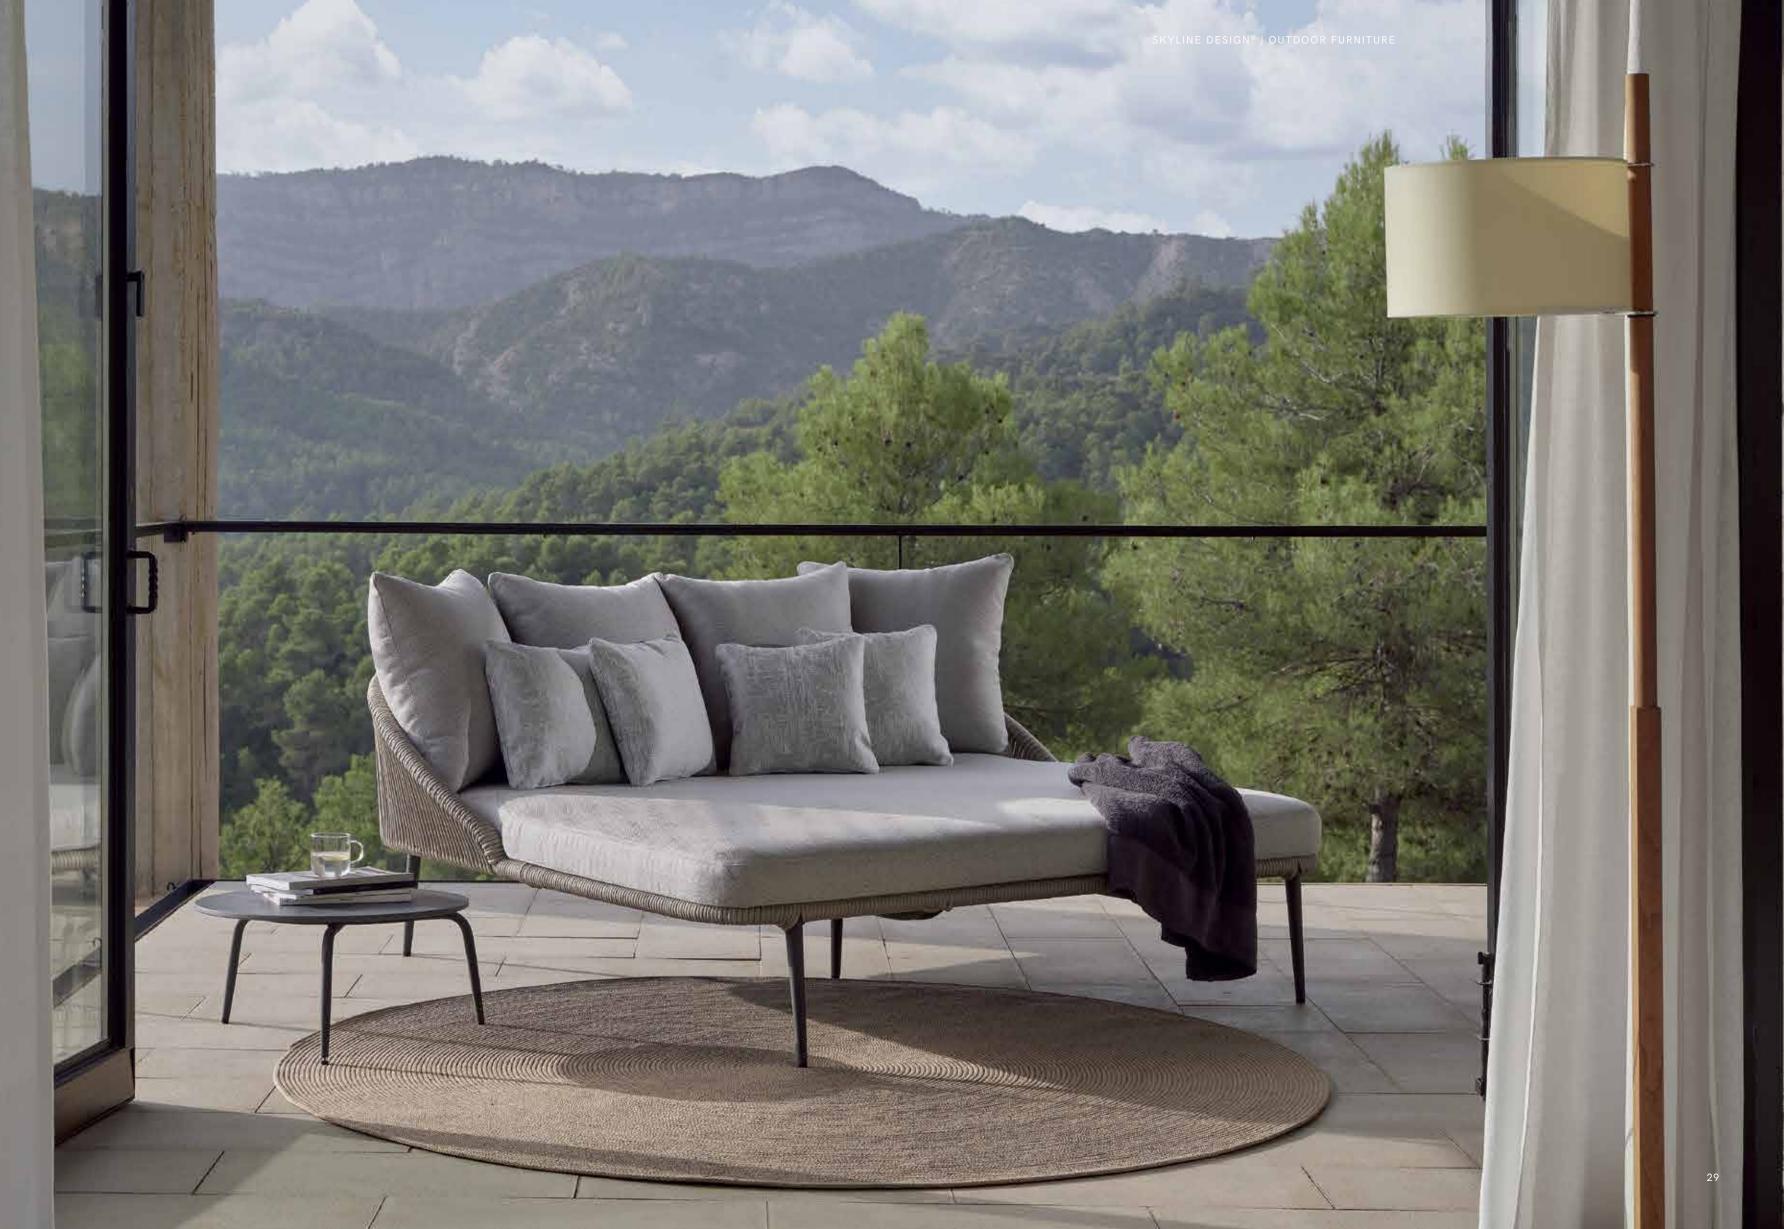

CALM

DESIGNED BY SANTIAGO SEVILLANO

COLLECTION

RODONA

The RODONA collection, a creation of Santiago Sevillano, masterfully combines functionality with comfort. With its timeless design, each piece seamlessly fits into any space. Its chairs and barstools are designed for easy stacking due to their thoughtful structure.

Experience the pinnacle of outdoor living with our collection, crafted from premium aluminum and polyester. Designed with a blend of modern elegance and lasting durability, it's the quintessential choice for upscale outdoor spaces.











## DINING





RODONA DINING ARMCHAIR. STACKABLE



· · · · · · · · ·







RODONA BARSTOOL. STACKABLE

21

### LOUNGER





## BALCONY





## HIGH BACK Chair

SKYLINE DESIGN<sup>®</sup> | OUTDOOR FURNITURE

CHAISE Longue Daybed







#### DAYBED





# MEDITERRANEAN CALM

DESIGNED BY SANTIAGO SEVILLANO

Unveiling the BOSTON Collection by Skyline Design, an embodiment of modern allure conceptualized by Santiago Sevillano. Crafted from enduring polyester fiber, sturdy aluminum frames, and complemented by opulent Dyed Acrylic cushions, this collection represents the zenith of contemporary elegance. Elevate your outdoor spaces with its sophisticated flair, highlighting a versatile array of dining choices, relaxation lounges, and harmonious three-piece arrangements. Revel in the confluence of luxury and cutting-edge design.

Step into the fusion of elegance and ease with BOSTON, a reflection of unmatched artisanship melded with lasting style. Be at the forefront of modern outdoor decor trends, crafting an oasis primed