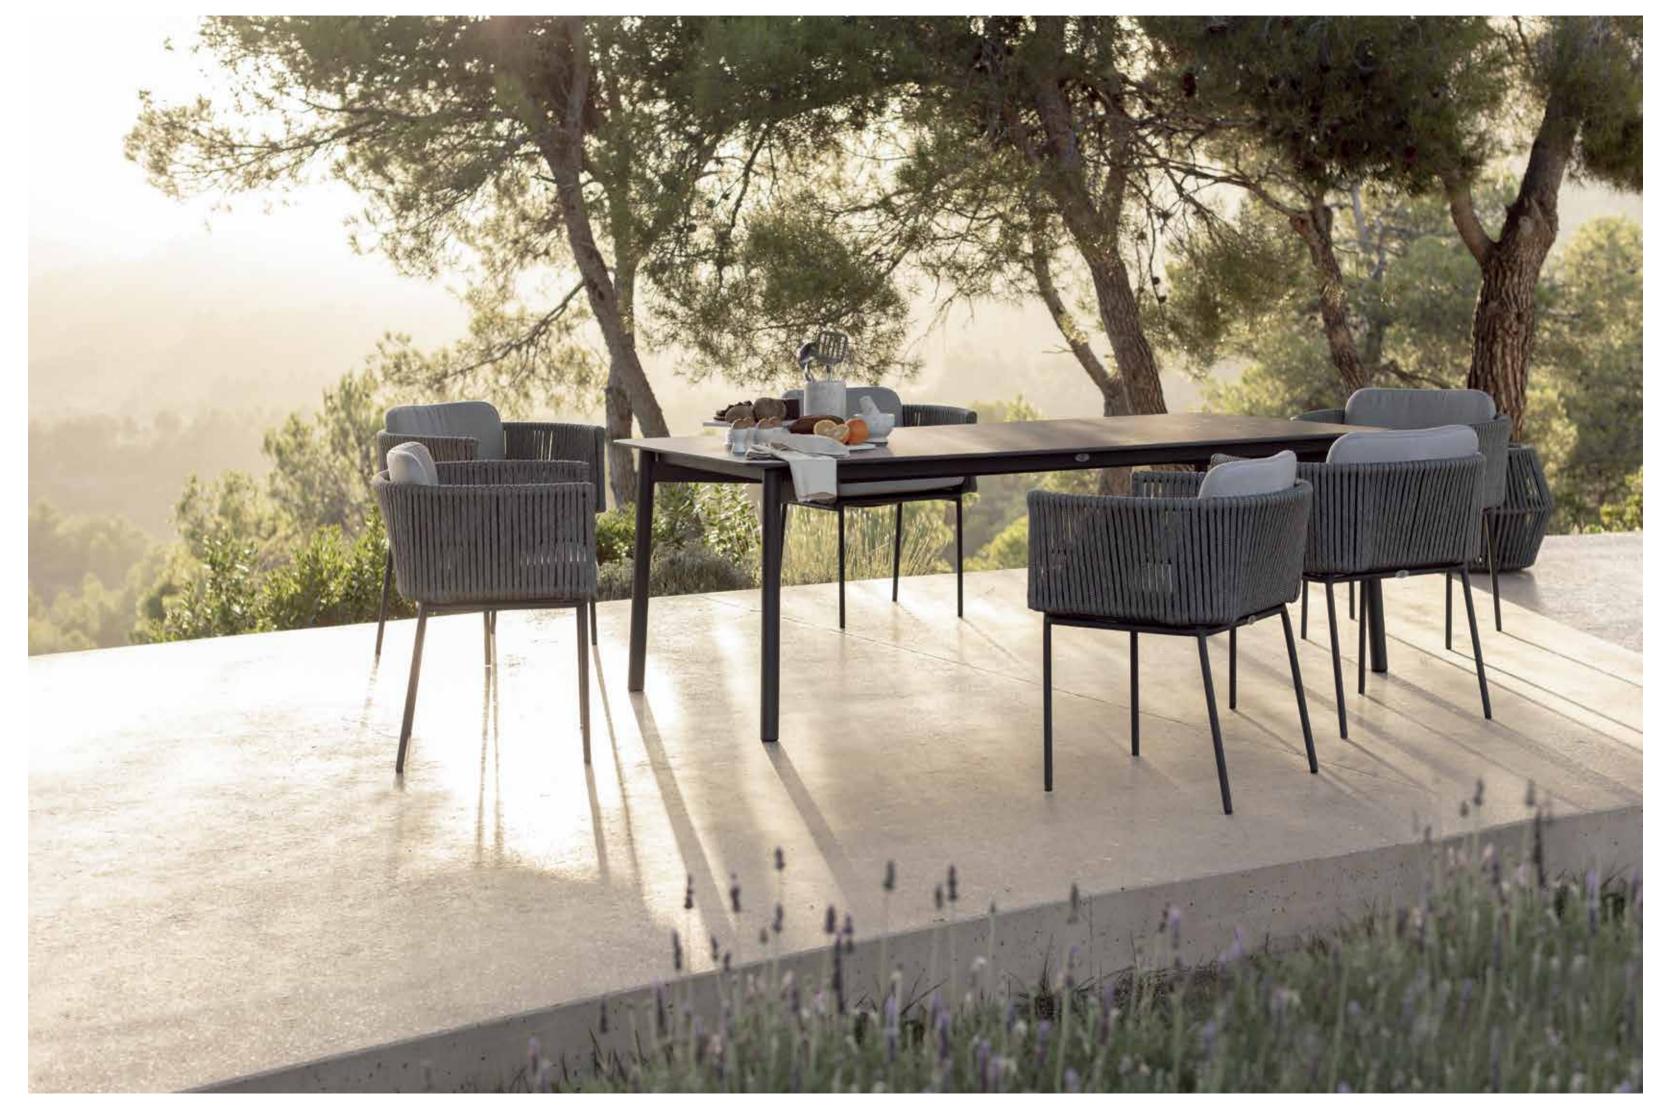

## DINING

RODONA DINING ARMCHAIR. STACKABLE

· · · · · · · · ·

RODONA BARSTOOL. STACKABLE

21

## DINING

DETAIL OF DINING TABLE WITH PORCELANIC TOP.