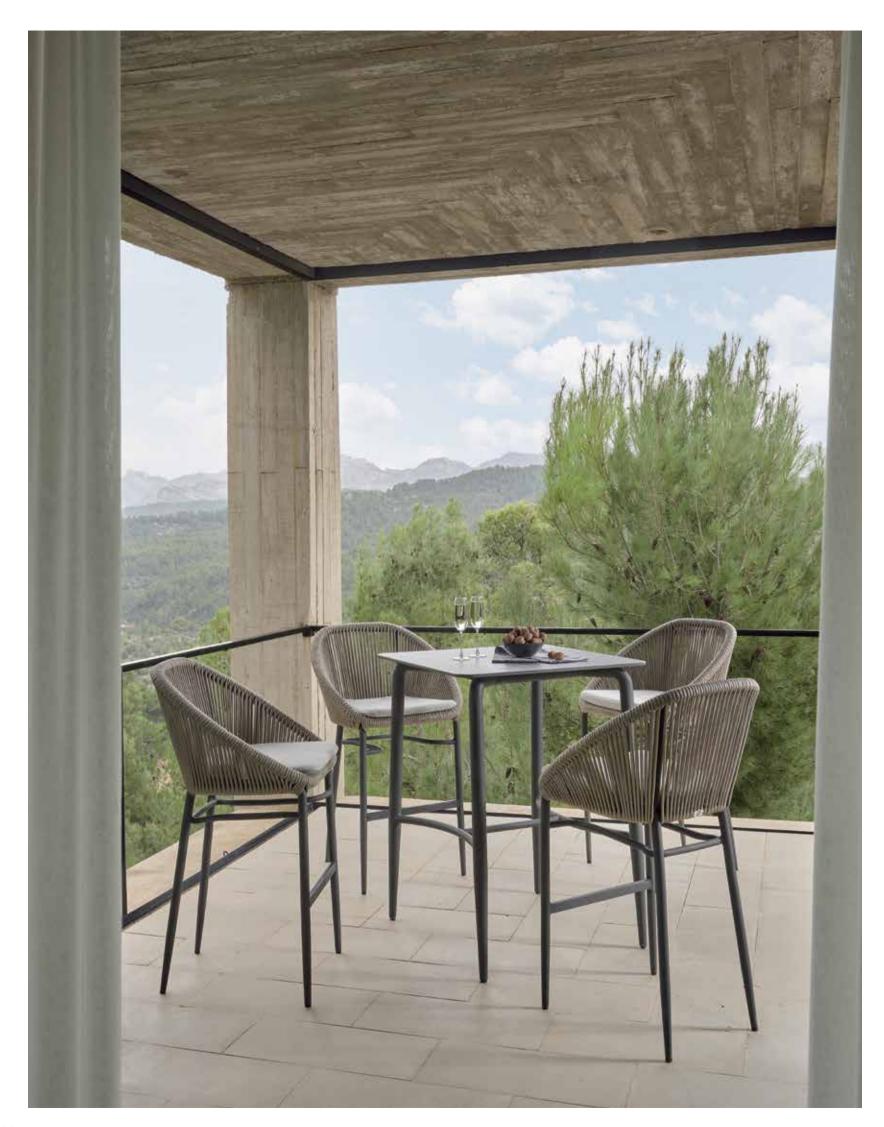

## DINING

RODONA DINING ARMCHAIR. STACKABLE

· · · · · · · · ·

RODONA BARSTOOL. STACKABLE

21

#### BAR