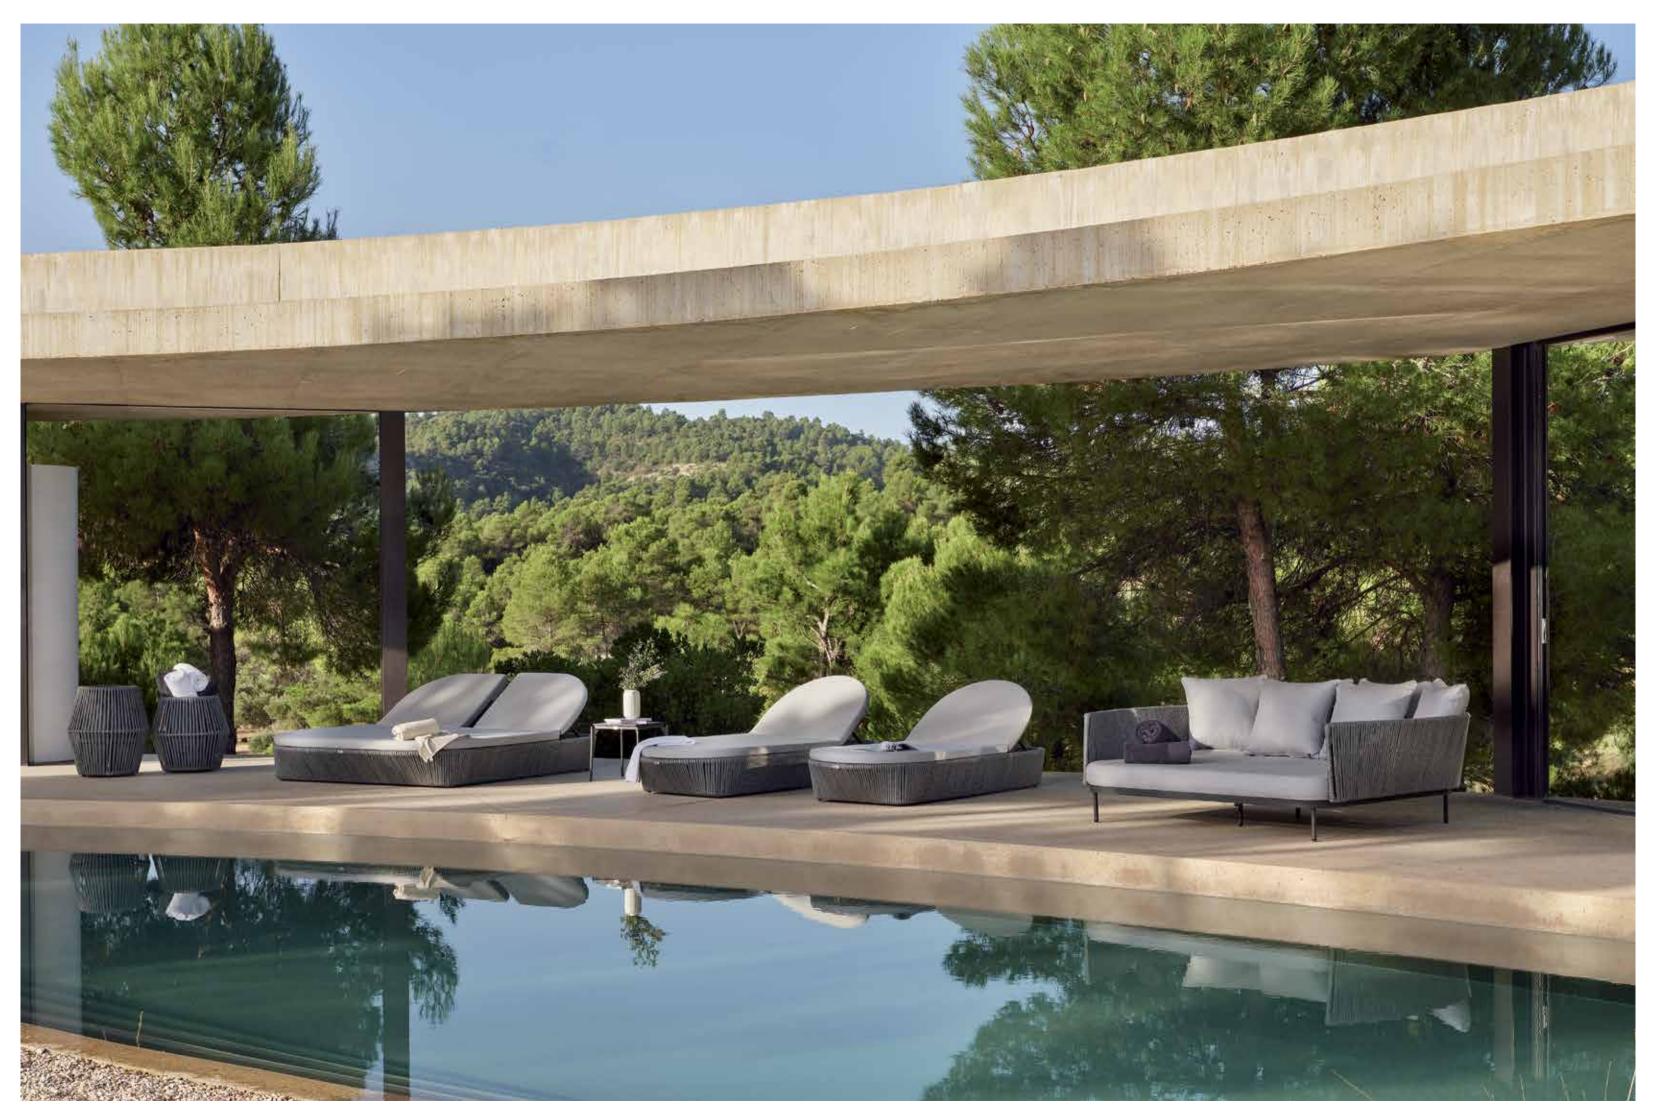

ber, sturdy aluminum frames, and complemented by opulent Dyed Acrylic cushions, this collection represents the zenith of contemporary elegance. Elevate your outdoor spaces with its sophisticated flair, highlighting a versatile array of dining choices, relaxation lounges, and harmonious three-piece arrangements. Revel in the confluence of luxury and cutting-edge design.

Step into the fusion of elegance and ease with BOSTON, a reflection of unmatched artisanship melded with lasting style. Be at the forefront of modern outdoor decor trends, crafting an oasis primed for tranquil moments and lively gatherings alike. Embrace the perfect balance of form and function.

COLLECTION

BOSTON





10

# LIVING

. Him







## DINING









DETAIL OF DINING TABLE WITH PORCELANIC TOP.

#### BAR







## LOUNGERS





#### DAYBED

### BALCONY





#### HIGH BACK Chair



AUX. ARMCHAIR DETAIL.

#### ROCKING CHAIR





WWW.SKYLINEDESIGN.COM