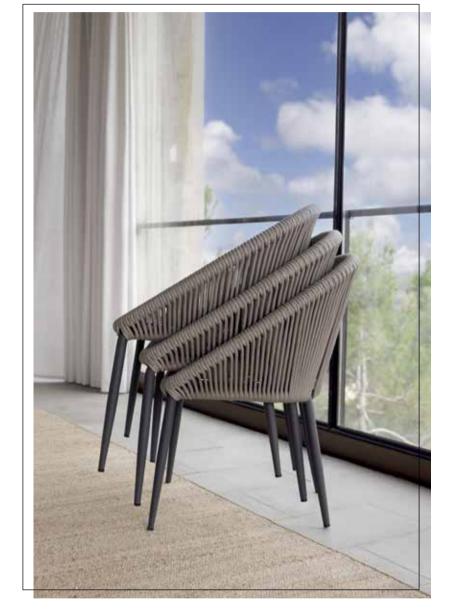

# MEDITERRANEAN CALM

DESIGNED BY SANTIAGO SEVILLANO

COLLECTION

RODONA

The RODONA collection, a creation of Santiago Sevillano, masterfully combines functionality with comfort. With its timeless design, each piece seamlessly fits into any space. Its chairs and barstools are designed for easy stacking due to their thoughtful structure.

## DINING

RODONA DINING ARMCHAIR. STACKABLE

· · · · · · · · ·

RODONA BARSTOOL. STACKABLE

21