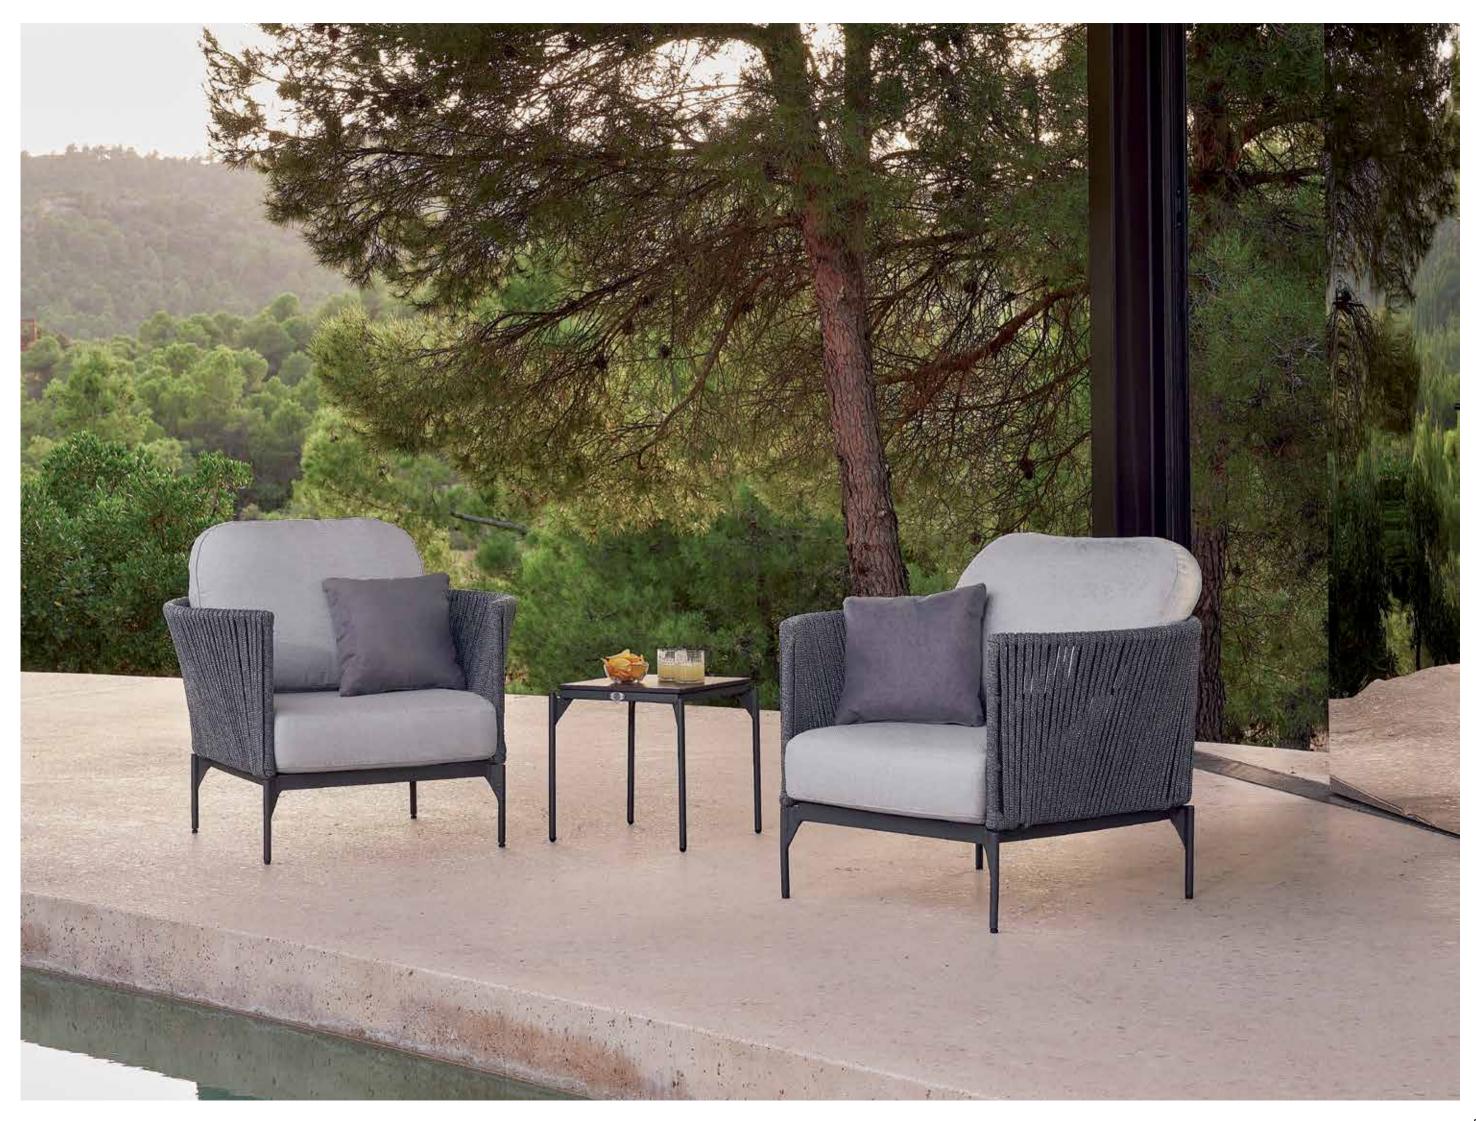

## BALCONY

# MEDITERRANEAN CALM

DESIGNED BY SANTIAGO SEVILLANO

Unveiling the BOSTON Collection by Skyline Design, an embodiment of modern allure conceptualized by Santiago Sevillano. Crafted from enduring polyester fiber, sturdy aluminum frames, and complemented by opulent Dyed Acrylic cushions, this collection represents the zenith of contemporary elegance. Elevate your outdoor spaces with its sophisticated flair, highlighting a versatile array of dining choices, relaxation lounges, and harmonious three-piece arrangements. Revel in the confluence of luxury and cutting-edge design.

Step into the fusion of elegance and ease with BOSTON, a reflection of unmatched artisanship melded with lasting style. Be at the forefront of modern outdoor decor trends, crafting an oasis primed for tranquil moments and lively gatherings alike. Embrace the perfect balance of form and function.

COLLECTION

BOSTON

10