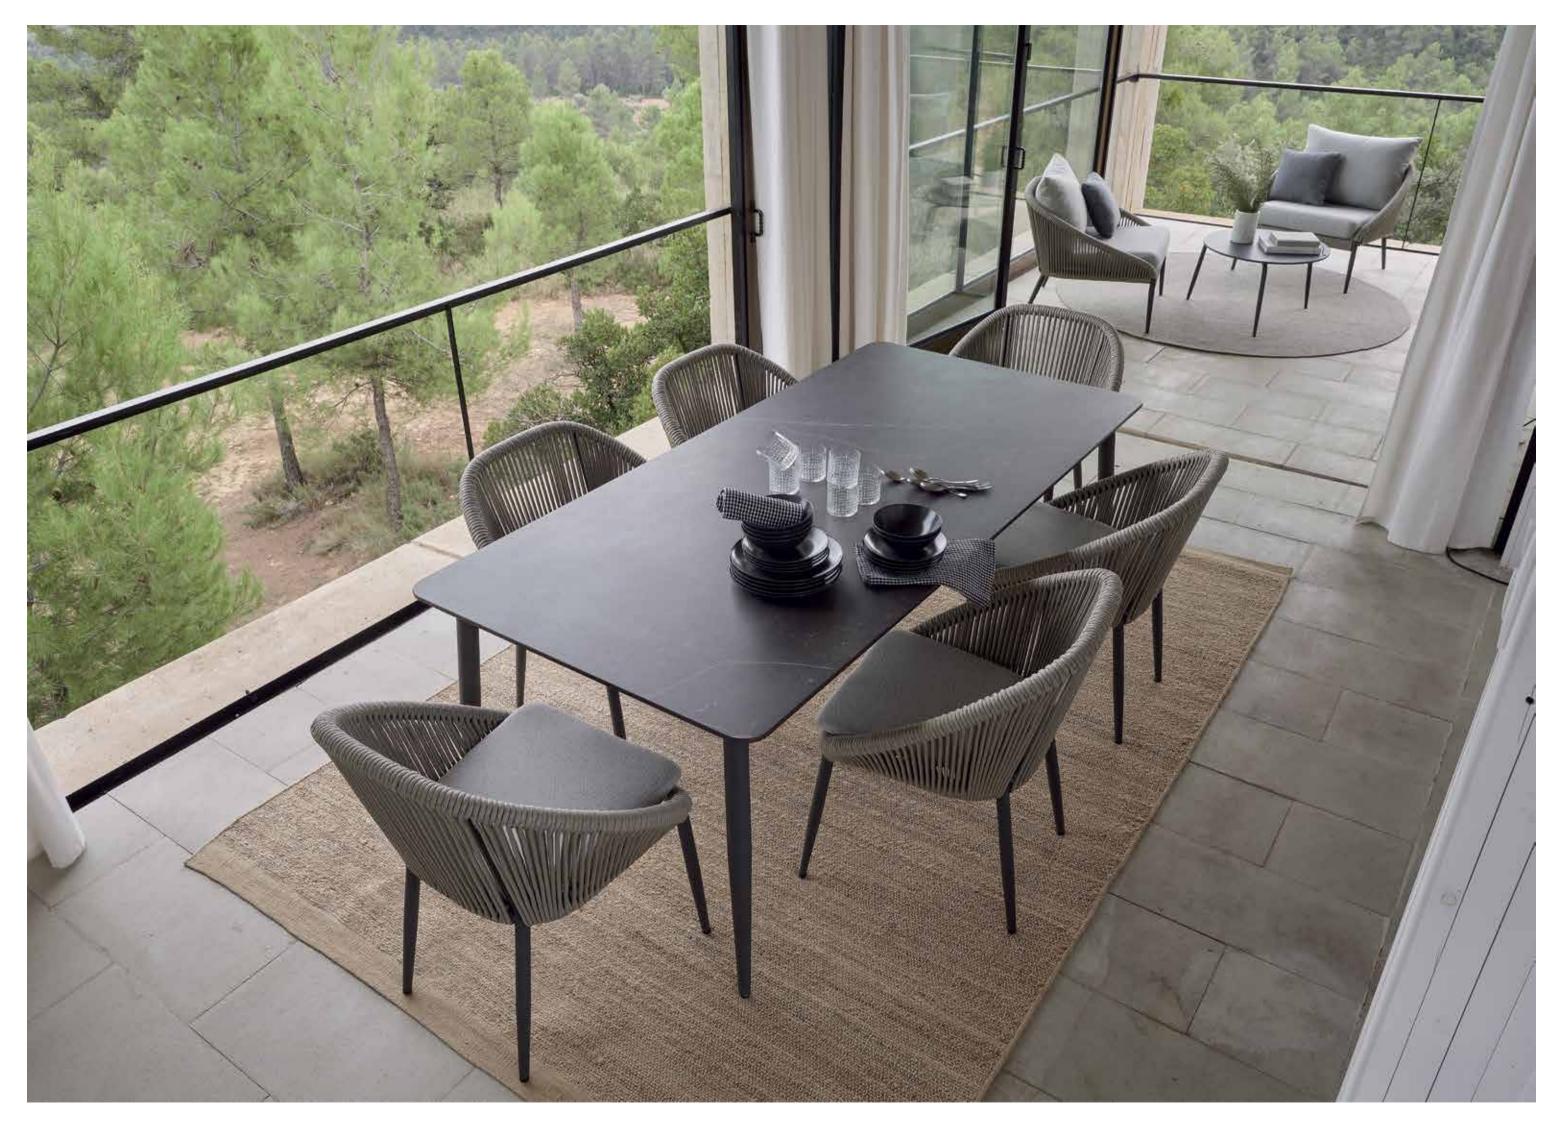

# MEDITERRANEAN CALM

DESIGNED BY SANTIAGO SEVILLANO

COLLECTION

RODONA

The RODONA collection, a creation of Santiago Sevillano, masterfully combines functionality with comfort. With its timeless design, each piece seamlessly fits into any space. Its chairs and barstools are designed for easy stacking due to their thoughtful structure.

Experience the pinnacle of outdoor living with our collection, crafted from premium aluminum and polyester. Designed with a blend of modern elegance and lasting durability, it's the quintessential choice for upscale outdoor spaces.











## DINING





RODONA DINING ARMCHAIR. STACKABLE



· · · · · · · · ·







RODONA BARSTOOL. STACKABLE

21

### LOUNGER





## BALCONY





## HIGH BACK Chair

SKYLINE DESIGN<sup>®</sup> | OUTDOOR FURNITURE

CHAISE Longue Daybed







#### DAYBED





# MEDITERRANEAN CALM

DESIGNED BY SANTIAGO SEVILLANO

Unveiling the BOSTON Collection by Skyline Design, an embodiment of modern allure conceptualized by Santiago Sevillano. Crafted from enduring polyester fiber, sturdy aluminum frames, and complemented by opulent Dyed Acrylic cushions, this collection represents the zenith of contemporary elegance. Elevate your outdoor spaces with its sophisticated flair, highlighting a versatile array of dining choices, relaxation lounges, and harmonious three-piece arrangements. Revel in the confluence of luxury a