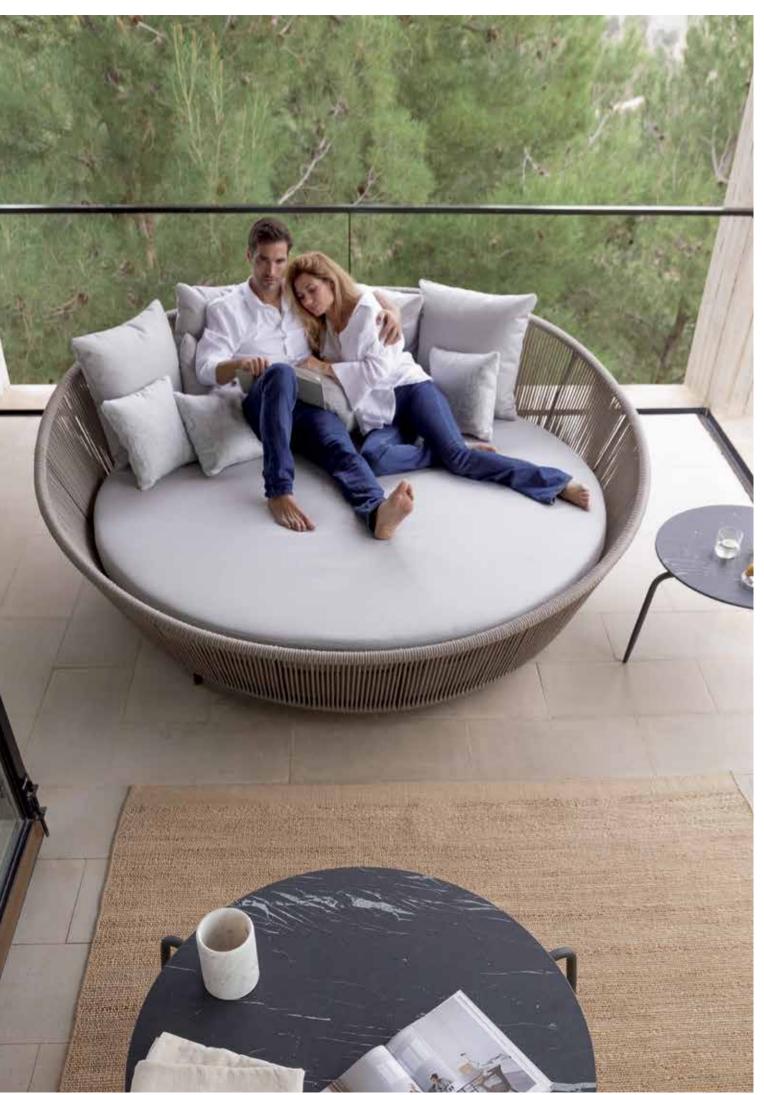

# MEDITERRANEAN CALM

DESIGNED BY SANTIAGO SEVILLANO

COLLECTION

RODONA

The RODONA collection, a creation of Santiago Sevillano, masterfully combines functionality with comfort. With its timeless design, each piece seamlessly fits into any space. Its chairs and barstools are designed for easy stacking due to their thoughtful structure.

Experience the pinnacle of outdoor living with our collection, crafted from premium aluminum and polyester. Designed with a blend of modern elegance and lasting durability, it's the quintessential choice for upscale outdoor spaces.











## DINING





RODONA DINING ARMCHAIR. STACKABLE



· · · · · · · · ·







RODONA BARSTOOL. STACKABLE

21

### LOUNGER





## BALCONY





## HIGH BACK Chair

SKYLINE DESIGN<sup>®</sup> | OUTDOOR FURNITURE

CHAISE Longue Daybed







#### DAYBED





# MEDITERRANEAN CALM

DESIGNED BY SANTIAGO SEVILLANO

Unveiling the BOSTON Collection by Skyline Design, an embodiment of modern allure conceptualized by Santiago Sevillano. Crafted from enduring polyester fiber, sturdy aluminum frames, and complemented by opulent Dyed Acrylic cushions, this collection represents the zenith of contemporary elegance. Elevate your outdoor spaces with its sophisticated flair, highlighting a versatile array of dining choices, relaxation lounges, and harmonious three-piece arrangements. Revel in the con