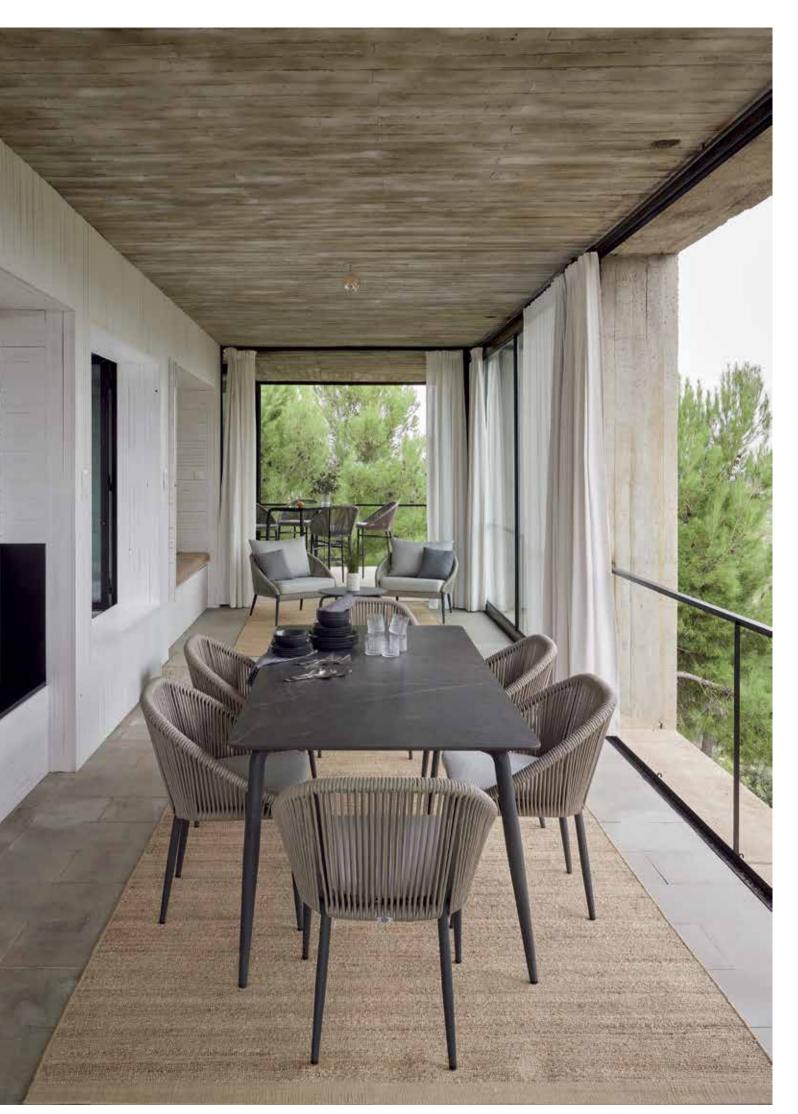

# MEDITERRANEAN CALM

DESIGNED BY SANTIAGO SEVILLANO

COLLECTION

RODONA

The RODONA collection, a creation of Santiago Sevillano, masterfully combines functionality with comfort. With its timeless design, each piece seamlessly fits into any space. Its chairs and barstools are designed for easy stacking due to their thoughtful structure.

Experience the pinnacle of outdoor living with our collection, crafted from premium aluminum and polyester. Designed with a blend of modern elegance and lasting durability, it's the quintessential choice for upscale outdoor spaces.











## DINING





RODONA DINING ARMCHAIR. STACKABLE



· · · · · · · · ·







RODONA BARSTOOL. STACKABLE

21

### LOUNGER





## BALCONY





## HIGH BACK Chair

SKYLINE DESIGN<sup>®</sup> | OUTDOOR FURNITURE

CHAISE Longue Daybed







#### DAYBED





# MEDITERRANEAN CALM

DESIGNED BY SANTIAGO SEVILLANO

Unveiling the BOSTON Collection by Skyline Design, an embodiment of modern allure conceptualized by Santiago Sevillano. Crafted from enduring polyester fiber, sturdy aluminum frames, and complemented by opulent Dyed Acrylic cushions, this collection represents the zenith of contemporary elegance. Elevate your outdoor spaces with its sophisticated flair, highlighting a versatile array of dining choices, relaxation lounges, and harmonious three-piece arrangements. Revel in the confluence of luxury and cutting-edge design.

Step into the fusion of elegance an