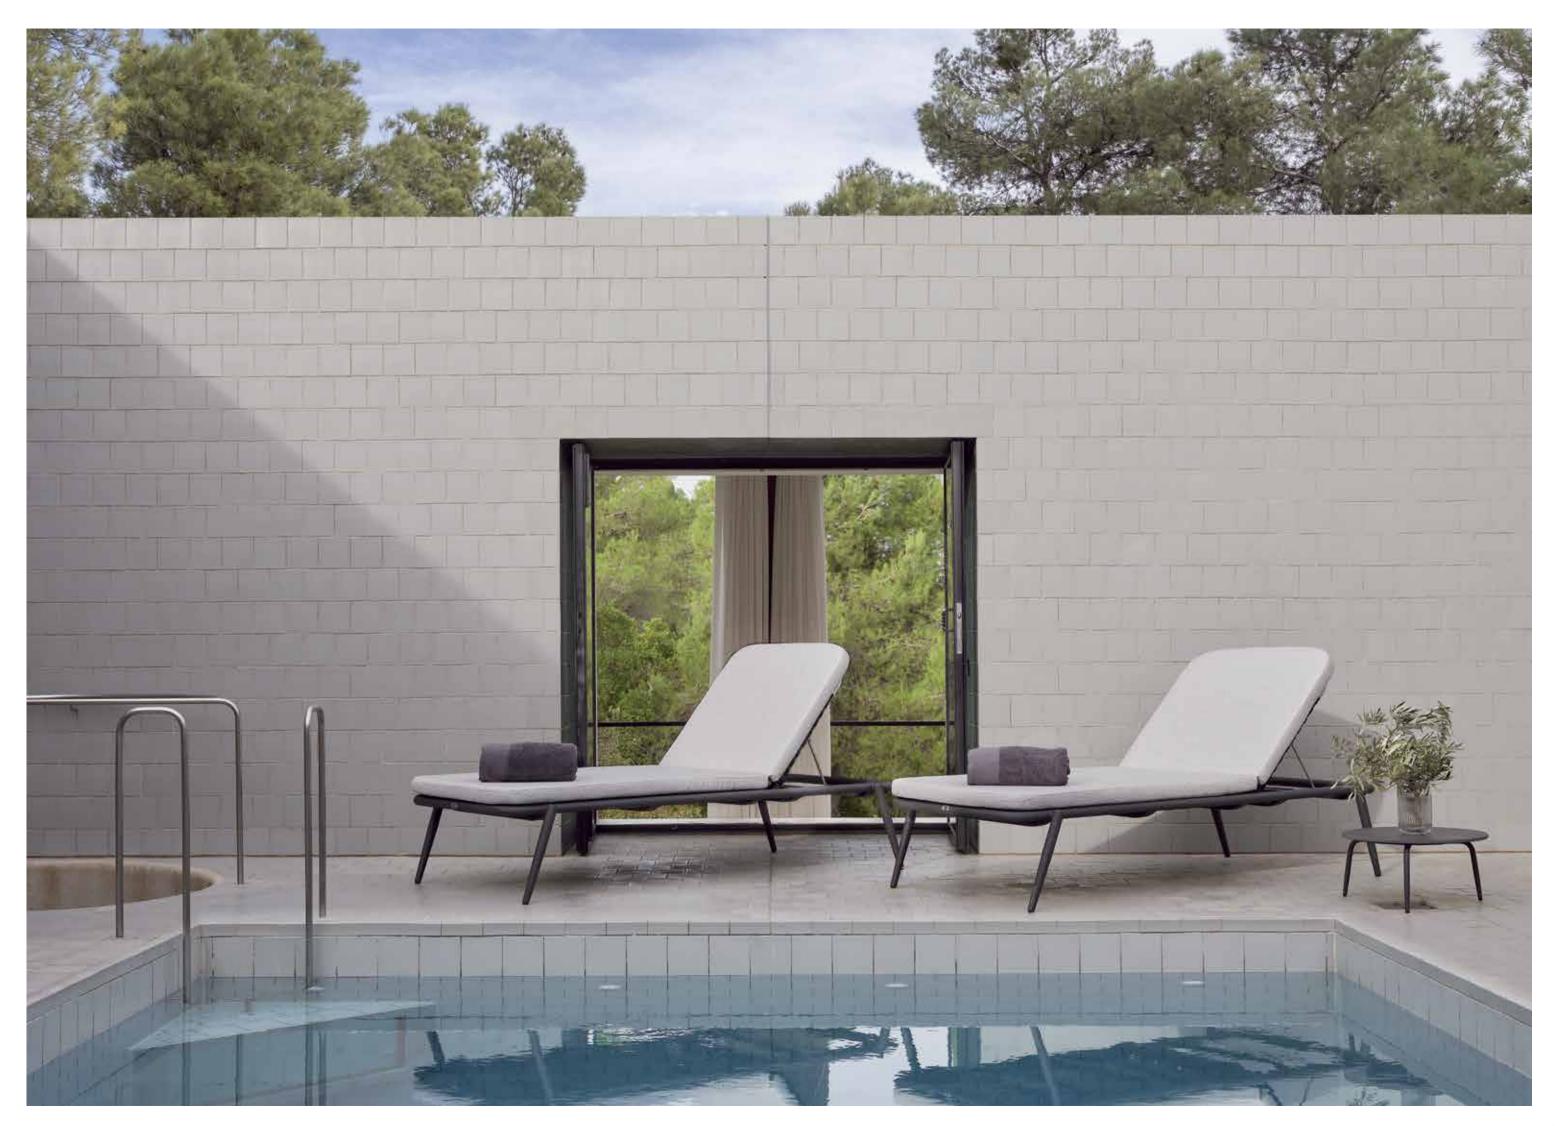

# MEDITERRANEAN CALM

DESIGNED BY SANTIAGO SEVILLANO

COLLECTION

RODONA

The RODONA collection, a creation of Santiago Sevillano, masterfully combines functionality with comfort. With its timeless design, each piece seamlessly fits into any space. Its chairs and barstools are designed for easy stacking due to their thoughtful structure.

Experience the pinnacle of outdoor living with our collection, crafted from premium aluminum and polyester. Designed with a blend of modern elegance and lasting durability, it's the quintessential choice for upscale outdoor spaces.











## DINING





RODONA DINING ARMCHAIR. STACKABLE



· · · · · · · · ·







RODONA BARSTOOL. STACKABLE

21

### LOUNGER





## BALCONY





## HIGH BACK Chair

SKYLINE DESIGN<sup>®</sup> | OUTDOOR FURNITURE

CHAISE Longue Daybed







#### DAYBED





# MEDITERRANEAN CALM

DESIGNED BY SANTIAGO SEVILLANO

Unveiling the BOSTON Collection by Skyline Design, an embodiment of modern allure conceptualized by Santiago Sevillano. Crafted from enduring polyester fiber, sturdy aluminum frames, and complemented by opulent Dyed Acrylic cushions, this collection represents the zenith of contemporary elegance. Elevate your outdoor spaces with its sophisticated flair, highlighting a versatile array of dining choices, relaxation lounges, and harmonious three-piece arrangements. Revel in the confluence of luxury and cutting-edge design.

Step into the fusion of elegance and ease with BOSTON, a reflection of unmatched artis