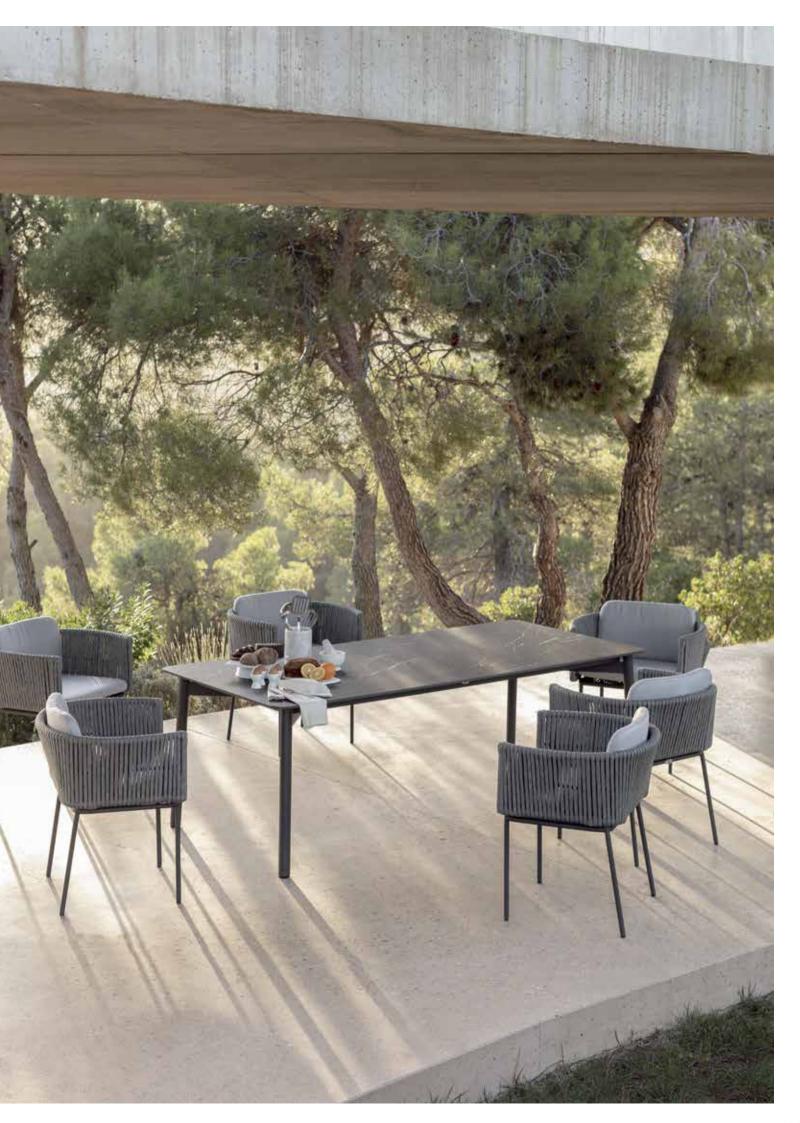

sign, an embodiment of modern allure conceptualized by Santiago Sevillano. Crafted from enduring polyester fiber, sturdy aluminum frames, and complemented by opulent Dyed Acrylic cushions, this collection represents the zenith of contemporary elegance. Elevate your outdoor spaces with its sophisticated flair, highlighting a versatile array of dining choices, relaxation lounges, and harmonious three-piece arrangements. Revel in the confluence of luxury and cutting-edge design.

Step into the fusion of elegance and ease with BOSTON, a reflection of unmatched artisanship melded with lasting style. Be at the forefront of modern outdoor decor trends, crafting an oasis primed for tranquil moments and lively gatherings alike. Embrace the perfect balance of form and function.

COLLECTION

BOSTON





10

# LIVING

. Him







## DINING









DETAIL OF DINING TABLE WITH PORCELANIC TOP.

#### BAR







## LOUNGERS





#### DAYBED

### BALCONY





#### HIGH BACK Chair



AUX. ARMCHAIR DETAIL.

#### ROCKING CHAIR





WWW.SKYLINEDESIGN.COM