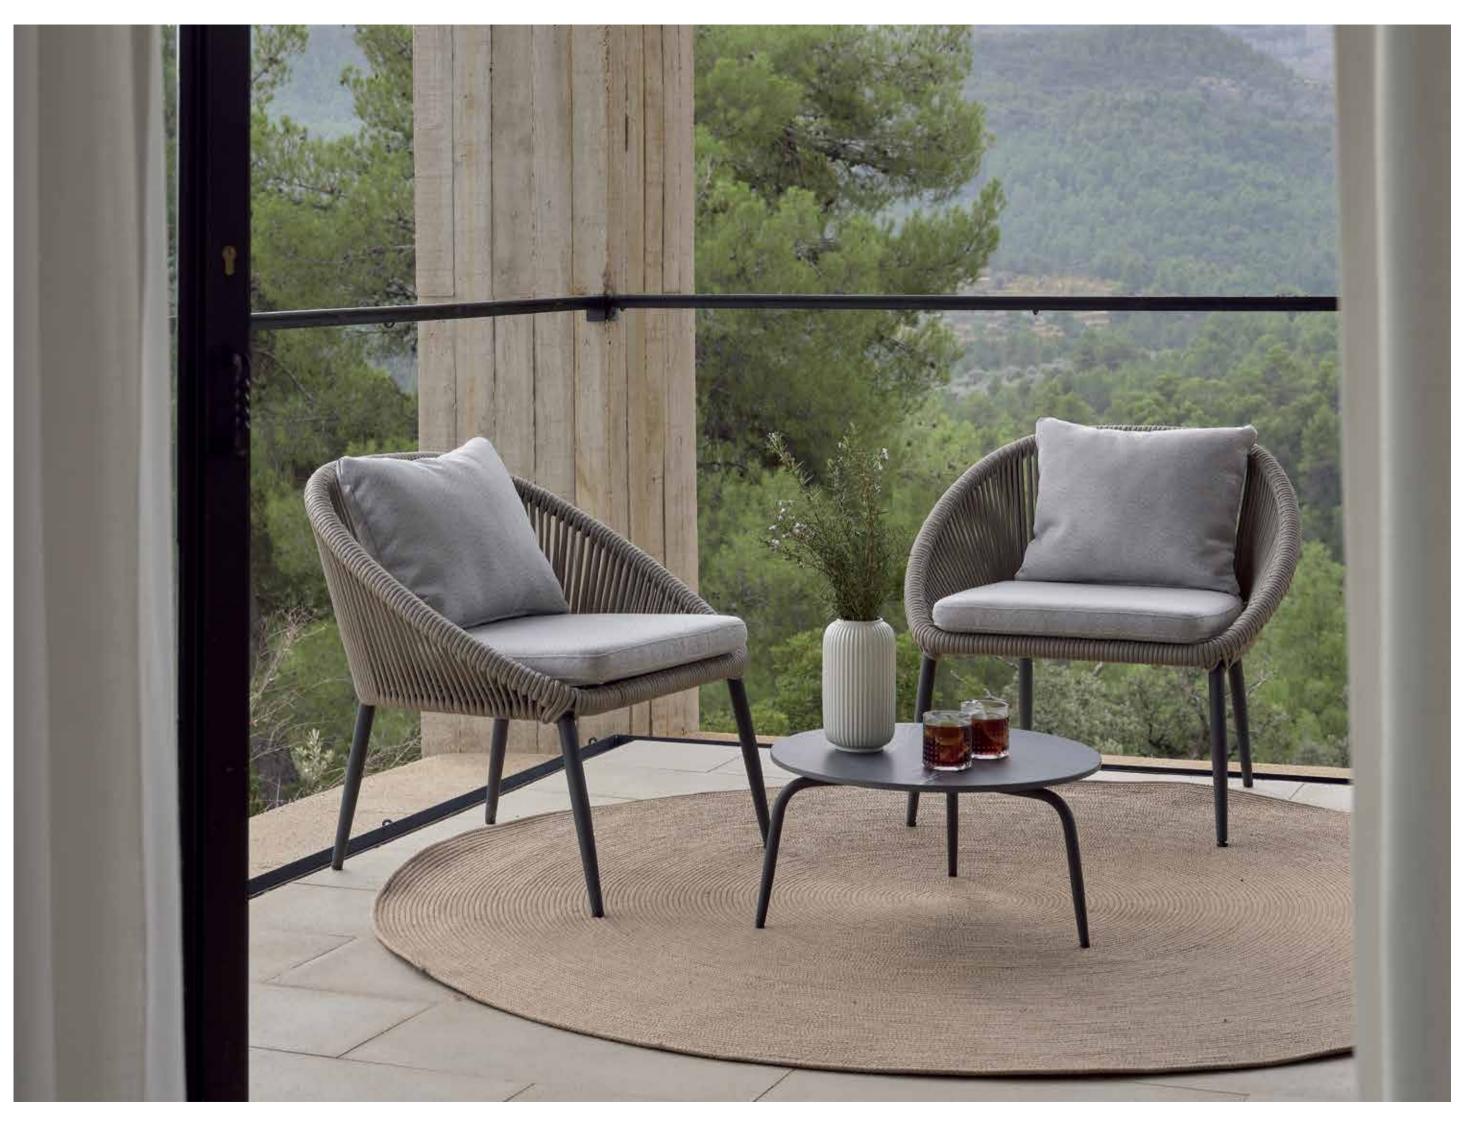

# MEDITERRANEAN CALM

DESIGNED BY SANTIAGO SEVILLANO

COLLECTION

RODONA

The RODONA collection, a creation of Santiago Sevillano, masterfully combines functionality with comfort. With its timeless design, each piece seamlessly fits into any space. Its chairs and barstools are designed for easy stacking due to their thoughtful structure.

Experience the pinnacle of outdoor living with our collection, crafted from premium aluminum and polyester. Designed with a blend of modern elegance and lasting durability, it's the quintessential choice for upscale outdoor spaces.











## DINING





RODONA DINING ARMCHAIR. STACKABLE



· · · · · · · · ·







RODONA BARSTOOL. STACKABLE

21

### LOUNGER





## BALCONY





## HIGH BACK Chair

SKYLINE DESIGN<sup>®</sup> | OUTDOOR FURNITURE

CHAISE Longue Daybed







#### DAYBED





# MEDITERRANEAN CALM

DESIGNED BY SANTIAGO SEVILLANO

Unveiling the BOSTON Collection by Skyline Design, an embodiment of modern allure conceptualized by Santiago Sevillano. Crafted from enduring polyester fiber, sturdy aluminum frames, and complemented by opulent Dyed Acrylic cushions, this collection represents the zenith of contemporary elegance. Elevate your outdoor spaces with its sophisticated flair, highlighting a versatile array of dining choices, relaxation lounges, and harmonious three-piece arrangements. Revel in the confluence of luxury and cutting-edge design.

Step into the fusion of elegance and ease with BOSTON, a reflection of unmatched artisanship melded wi