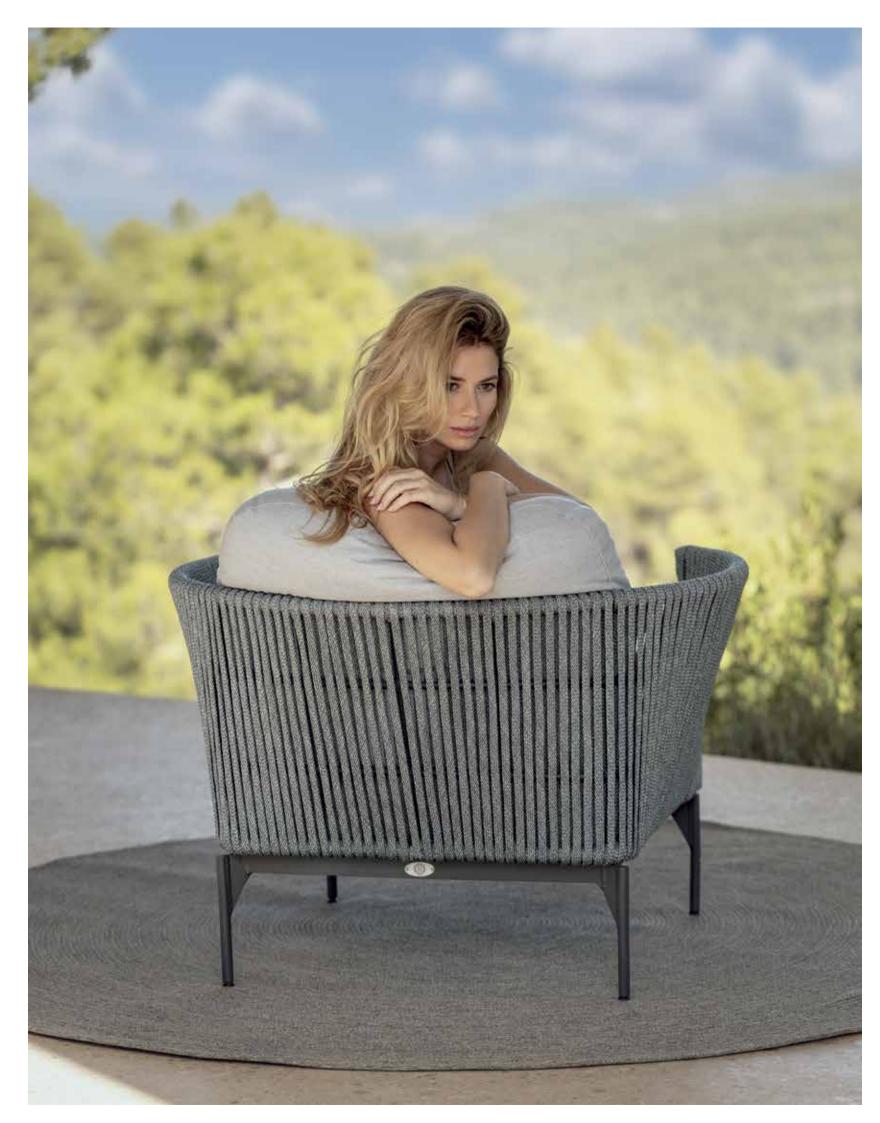

# MEDITERRANEAN CALM

DESIGNED BY SANTIAGO SEVILLANO

Unveiling the BOSTON Collection by Skyline Design, an embodiment of modern allure conceptualized by Santiago Sevillano. Crafted from enduring polyester fiber, sturdy aluminum frames, and complemented by opulent Dyed Acrylic cushions, this collection represents the zenith of contemporary elegance. Elevate your outdoor spaces with its sophisticated flair, highlighting a versatile array of dining choices, relaxation lounges, and harmonious three-piece arrangements. Revel in the confluence of luxury and cutting-edge design.

Step into the fusion of elegance and ease with BOSTON, a reflection of unmatched artisanship melded with lasting style. Be at the forefront of modern outdoor decor trends, crafting an oasis primed for tranquil moments and lively gatherings alike. Embrace the perfect balance of form and function.

COLLECTION

BOSTON

10