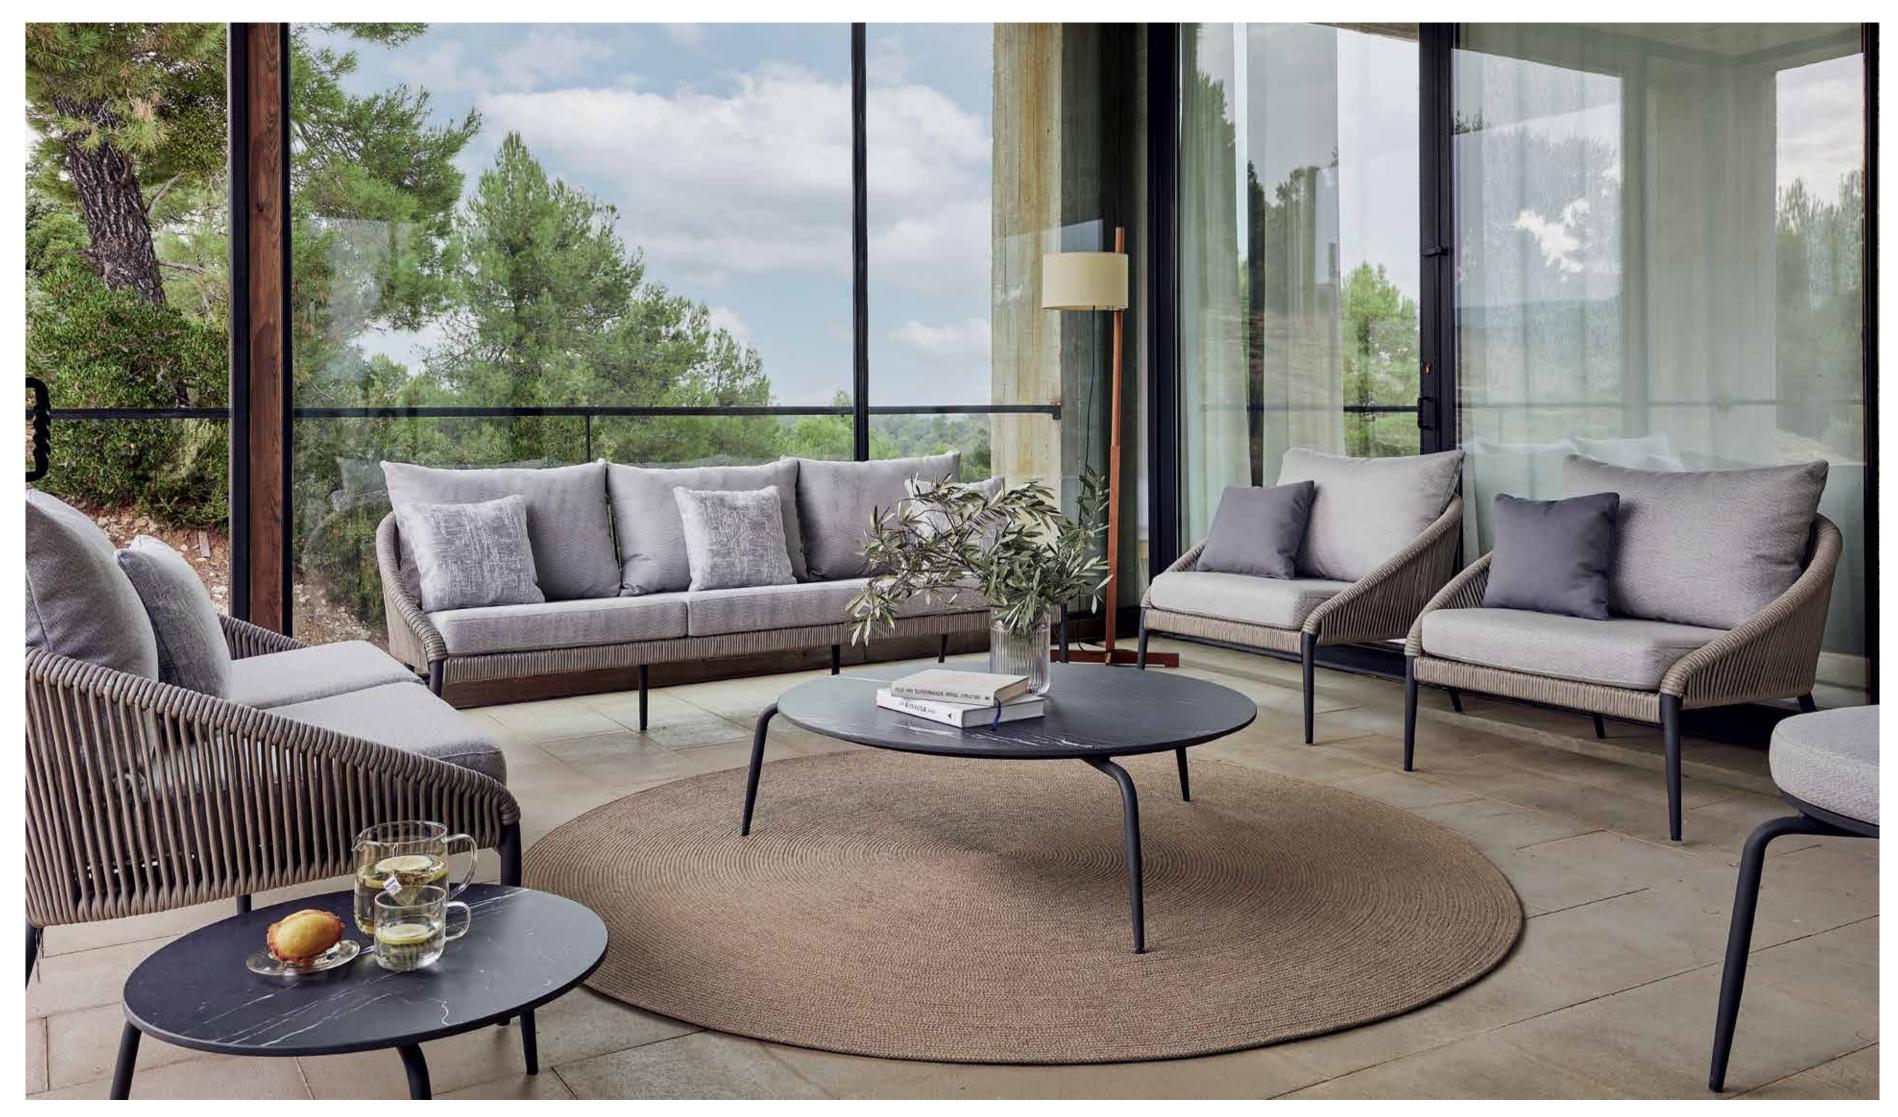

# MEDITERRANEAN CALM

DESIGNED BY SANTIAGO SEVILLANO

COLLECTION

RODONA

The RODONA collection, a creation of Santiago Sevillano, masterfully combines functionality with comfort. With its timeless design, each piece seamlessly fits into any space. Its chairs and barstools are designed for easy stacking due to their thoughtful structure.

Experience the pinnacle of outdoor living with our collection, crafted from premium aluminum and polyester. Designed with a blend of modern elegance and lasting durability, it's the quintessential choice for upscale outdoor spaces.











## DINING





RODONA DINING ARMCHAIR. STACKABLE



· · · · · · · · ·







RODONA BARSTOOL. STACKABLE

21

### LOUNGER





## BALCONY





## HIGH BACK Chair

SKYLINE DESIGN<sup>®</sup> | OUTDOOR FURNITURE

CHAISE Longue Daybed







#### DAYBED





# MEDITERRANEAN CALM

DESIGNED BY SANTIAGO SEVILLANO

Unveiling the BOSTON Collection by Skyline Design, an embodiment of modern allure conceptualized by Santiago Sevillano. Crafted from enduring polyester fiber, sturdy aluminum frames, and complemented by opulent Dyed Acrylic cushions, this collection represents the zenith of contemporary elegance. Elevate your outdoor spaces with its sophisticated flair, highlighting a versatile array of dining choices, relaxation lounges, and harmonious three-piece arrangements. Revel in the confluenc