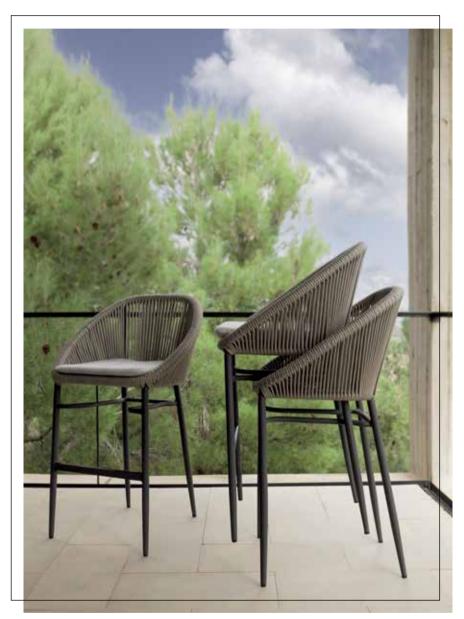

## DINING

RODONA DINING ARMCHAIR. STACKABLE

· · · · · · · · ·

RODONA BARSTOOL. STACKABLE

21

#### BAR