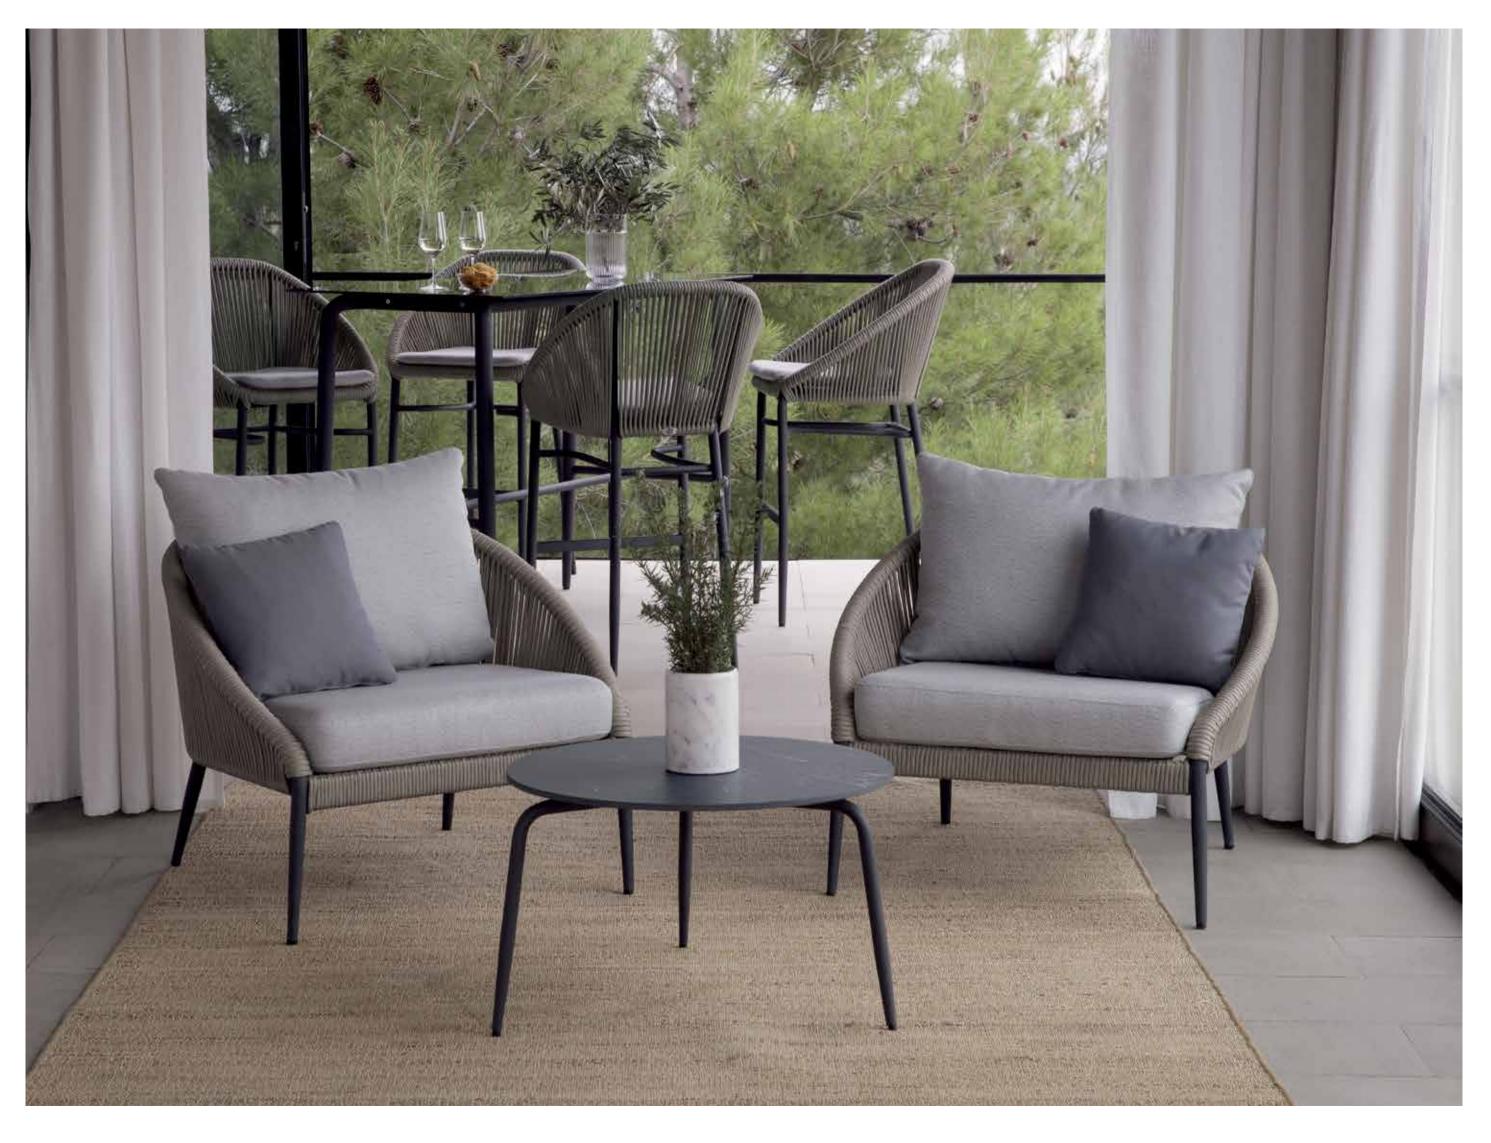

# MEDITERRANEAN CALM

DESIGNED BY SANTIAGO SEVILLANO

COLLECTION

RODONA

The RODONA collection, a creation of Santiago Sevillano, masterfully combines functionality with comfort. With its timeless design, each piece seamlessly fits into any space. Its chairs and barstools are designed for easy stacking due to their thoughtful structure.

Experience the pinnacle of outdoor living with our collection, crafted from premium aluminum and polyester. Designed with a blend of modern elegance and lasting durability, it's the quintessential choice for upscale outdoor spaces.











## DINING





RODONA DINING ARMCHAIR. STACKABLE



· · · · · · · · ·







RODONA BARSTOOL. STACKABLE

21

### LOUNGER





## BALCONY





## HIGH BACK Chair

SKYLINE DESIGN<sup>®</sup> | OUTDOOR FURNITURE

CHAISE Longue Daybed







#### DAYBED





# MEDITERRANEAN CALM

DESIGNED BY SANTIAGO SEVILLANO

Unveiling the BOSTON Collection by Skyline Design, an embodiment of modern allure conceptualized by Santiago Sevillano. Crafted from enduring polyester fiber, sturdy aluminum frames, and complemented by opulent Dyed Acrylic cushions, this collection represents the zenith of contemporary elegance. Elevate your outdoor spaces with its sophisticated flair, highlighting a versatile array of dining choices, relaxation lounges, and harmonious three-piece arrangements. Revel in the confl