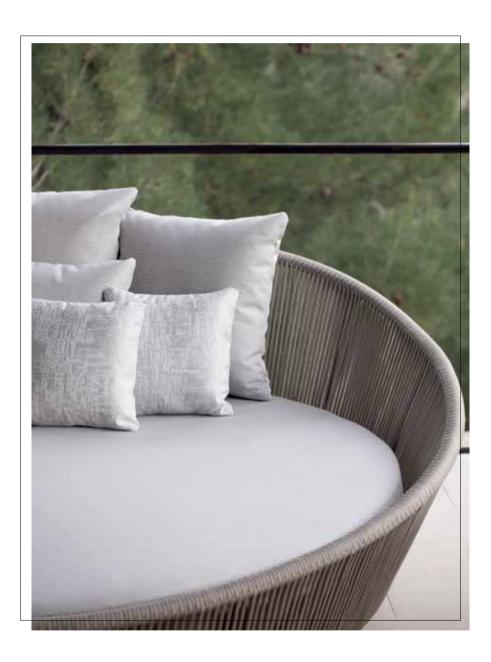

DESIGNED BY SANTIAGO SEVILLANO

COLLECTION

RODONA

The RODONA collection, a creation of Santiago Sevillano, masterfully combines functionality with comfort. With its timeless design, each piece seamlessly fits into any space. Its chairs and barstools are designed for easy stacking due to their thoughtful structure.

Experience the pinnacle of outdoor living with our collection, crafted from premium aluminum and polyester. Designed with a blend of modern elegance and lasting durability, it's the quintessential choice for upscale outdoor spaces.











## DINING





RODONA DINING ARMCHAIR. STACKABLE



· · · · · · · · ·







RODONA BARSTOOL. STACKABLE

21

### LOUNGER





## BALCONY





## HIGH BACK Chair

SKYLINE DESIGN<sup>®</sup> | OUTDOOR FURNITURE

CHAISE Longue Daybed







#### DAYBED





# MEDITERRANEAN CALM

DESIGNED BY SANTIAGO SEVILLANO

Unveiling the BOSTON Collection by Skyline Design, an embodiment of modern allure conceptualized by Santiago Sevillano. Crafted from enduring polyester fiber, sturdy aluminum frames, and complemented by opulent Dyed Acrylic cushions, this collection represents the zenith of contemporary elegance. Elevate your outdoor spaces with its sophisticated flair, highlighting a versatile array of dining choices, relaxation lounges, and harmonious three-piece arrangements. Revel in the confluence of luxury and cutting-edge design.

Step into the fusion of elegance and ease with BOSTON, a reflection of unmatched artisanship melded with lasting style. Be at the forefront of modern outdoor decor trends, crafting an oasis primed for