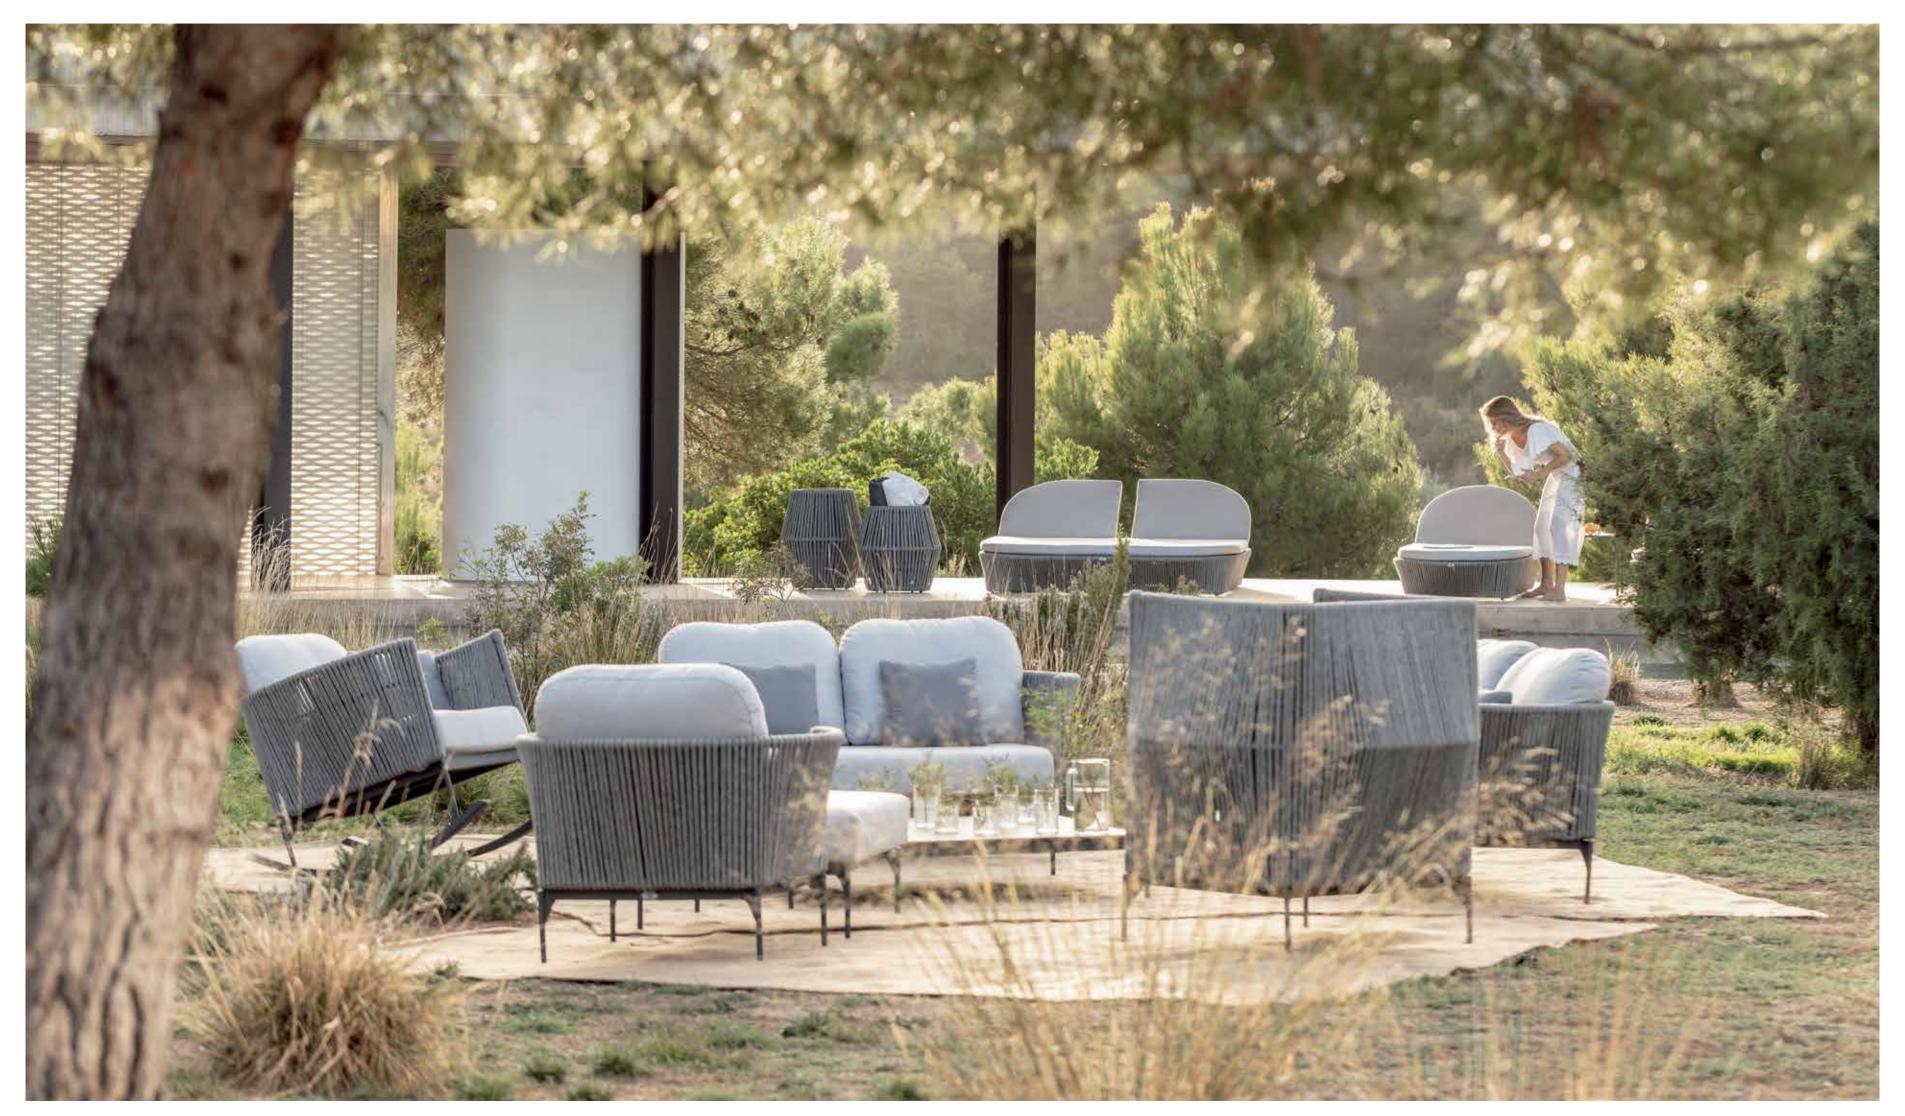

# MEDITERRANEAN CALM

DESIGNED BY SANTIAGO SEVILLANO

Unveiling the BOSTON Collection by Skyline Design, an embodiment of modern allure conceptualized by Santiago Sevillano. Crafted from enduring polyester fiber, sturdy aluminum frames, and complemented by opulent Dyed Acrylic cushions, this collection represents the zenith of contemporary elegance. Elevate your outdoor spaces with its sophisticated flair, highlighting a versatile array of dining choices, relaxation lounges, and harmonious three-piece arrangements. Revel in the confluence of luxury and cutting-edge design.

Step into the fusion of elegance and ease with BOSTON, a reflection of unmatched artisanship melded with lasting style. Be at the forefront of modern outdoor decor trends, crafting an oasis primed for tranquil moments and lively gatherings alike. Embrace the perfect balance of form and function.

COLLECTION

BOSTON

10

#### ROCKING CHAIR

WWW.SKYLINEDESIGN.COM