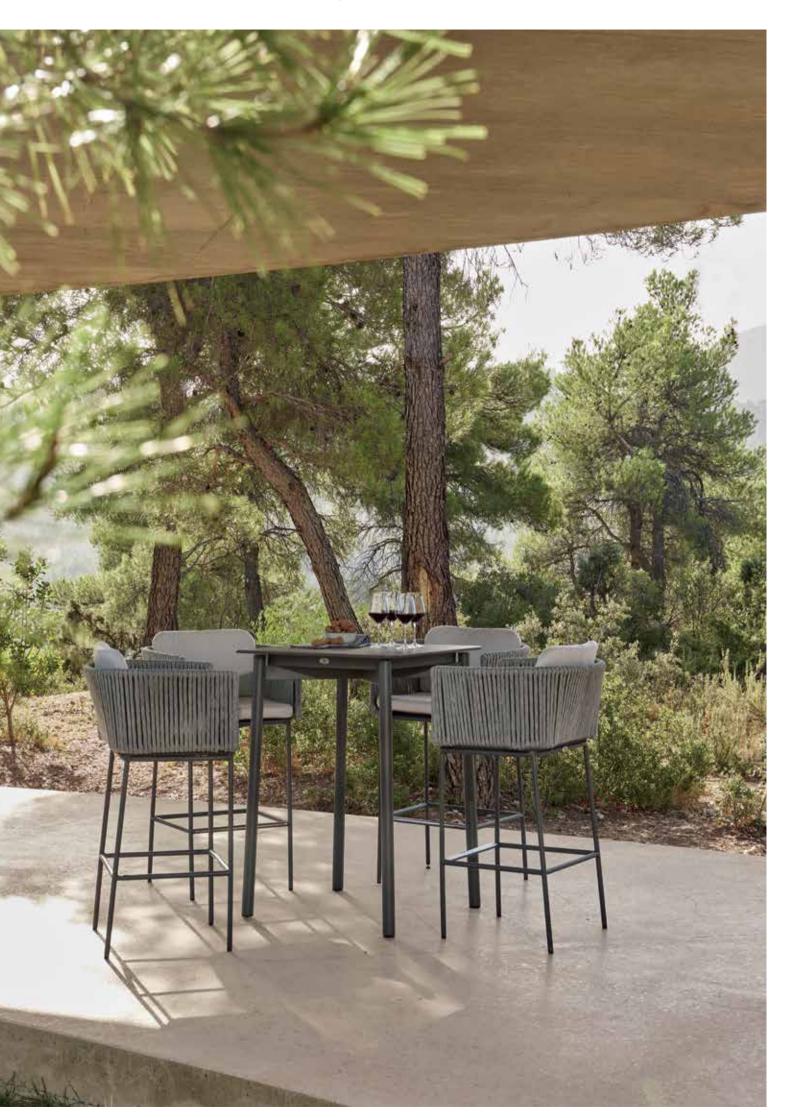

# MEDITERRANEAN CALM

DESIGNED BY SANTIAGO SEVILLANO

COLLECTION

RODONA

The RODONA collection, a creation of Santiago Sevillano, masterfully combines functionality with comfort. With its timeless design, each piece seamlessly fits into any space. Its chairs and barstools are designed for easy stacking due to their thoughtful structure.

## DINING

RODONA DINING ARMCHAIR. STACKABLE

· · · · · · · · ·

RODONA BARSTOOL. STACKABLE

21