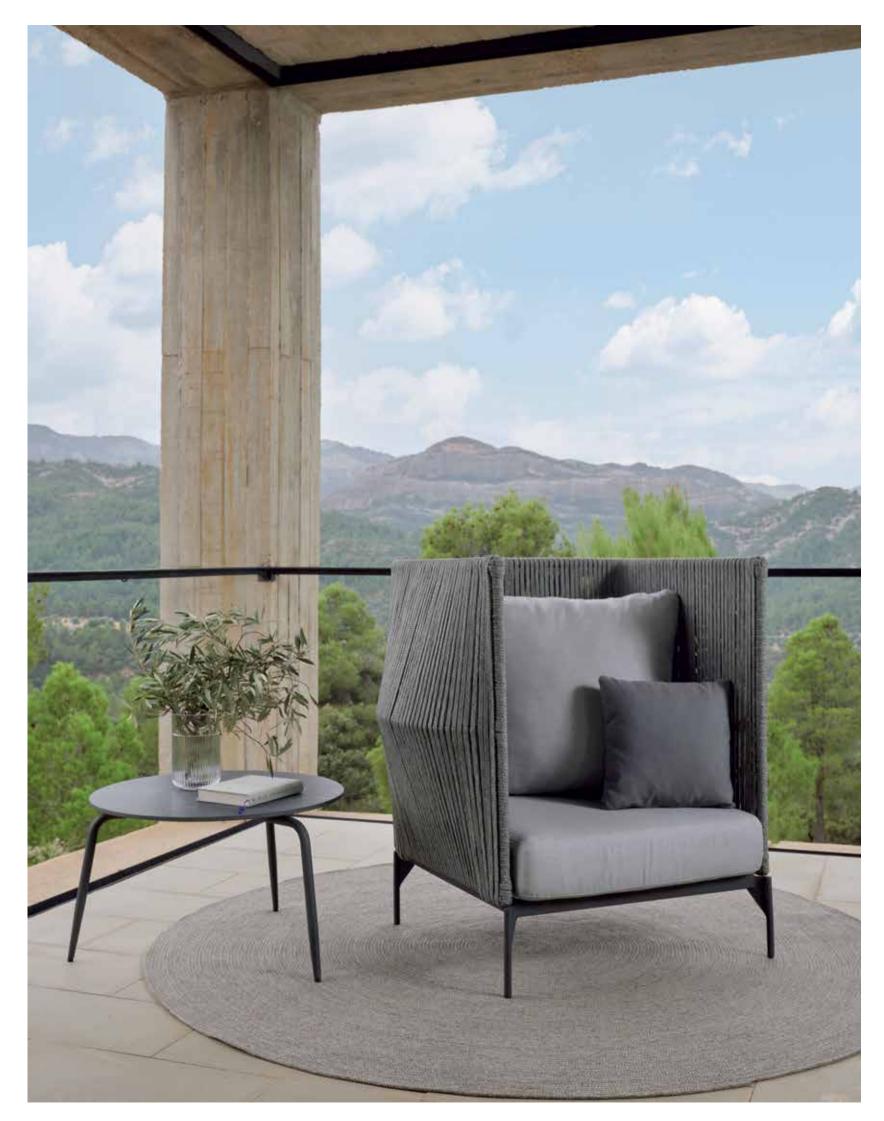

## HIGH BACK Chair

SKYLINE DESIGN<sup>®</sup> | OUTDOOR FURNITURE

CHAISE Longue Daybed

# MEDITERRANEAN CALM

DESIGNED BY SANTIAGO SEVILLANO

Unveiling the BOSTON Collection by Skyline Design, an embodiment of modern allure conceptualized by Santiago Sevillano. Crafted from enduring polyester fiber, sturdy aluminum frames, and complemented by opulent Dyed Acrylic cushions, this collection represents the zenith of contemporary elegance. Elevate your outdoor spaces with its sophisticated flair, highlighting a versatile array of dining choices, relaxation lounges, and harmonious three-piece arrangements. Revel in the confluence of luxury and cutting-edge design.

Step into the fusion of elegance and ease with BOSTON, a reflection of unmatched artisanship melded with lasting style. Be at the forefront of modern outdoor decor trends, crafting an oasis primed for tranquil moments and lively gatherings alike. Embrace the perfect balance of form and function.

COLLECTION

BOSTON

10