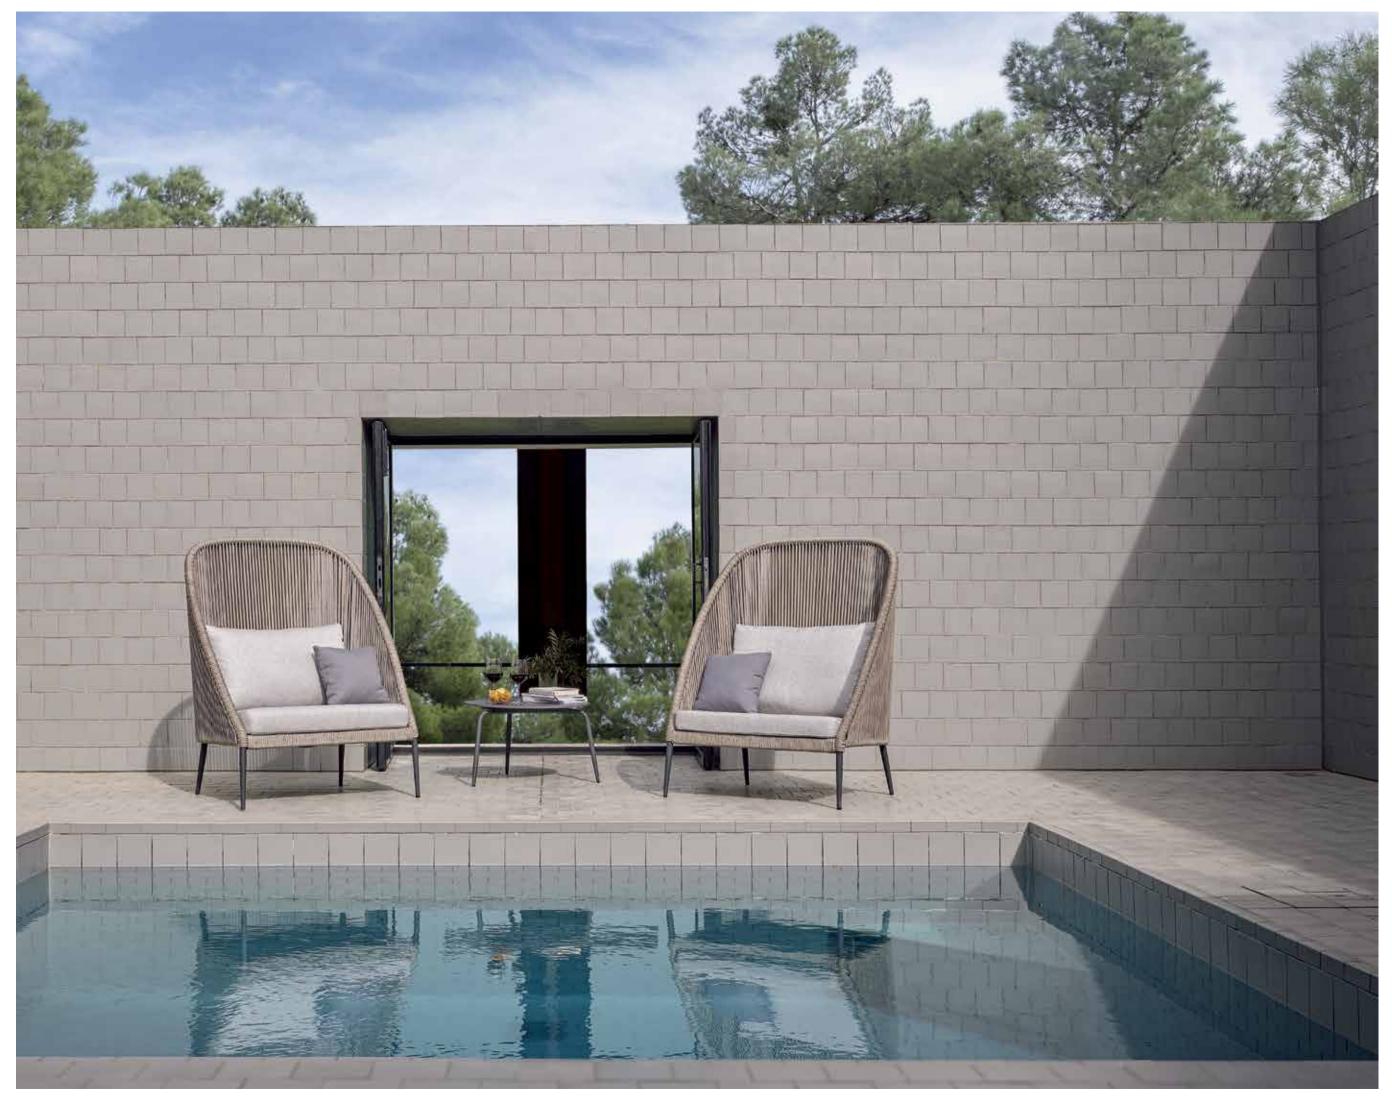

# MEDITERRANEAN CALM

DESIGNED BY SANTIAGO SEVILLANO

COLLECTION

RODONA

The RODONA collection, a creation of Santiago Sevillano, masterfully combines functionality with comfort. With its timeless design, each piece seamlessly fits into any space. Its chairs and barstools are designed for easy stacking due to their thoughtful structure.

Experience the pinnacle of outdoor living with our collection, crafted from premium aluminum and polyester. Designed with a blend of modern elegance and lasting durability, it's the quintessential choice for upscale outdoor spaces.











## DINING





RODONA DINING ARMCHAIR. STACKABLE



· · · · · · · · ·







RODONA BARSTOOL. STACKABLE

21

### LOUNGER





## BALCONY





## HIGH BACK Chair

SKYLINE DESIGN<sup>®</sup> | OUTDOOR FURNITURE

CHAISE Longue Daybed







#### DAYBED





# MEDITERRANEAN CALM

DESIGNED BY SANTIAGO SEVILLANO

Unveiling the BOSTON Collection by Skyline Design, an embodiment of modern allure conceptualized by Santiago Sevillano. Crafted from enduring polyester fiber, sturdy aluminum frames, and complemented by opulent Dyed Acrylic cushions, this collection represents the zenith of contemporary elegance. Elevate your outdoor spaces with its sophisticated flair, highlighting a versatile array of dining choices, relaxation lounges, and harmonious three-piece arrangements. Revel in the confluence of luxury and cutting-edge design.

Step into the fusion of elegance and ease with BOSTON, a reflection of unmatched artisanship melded with