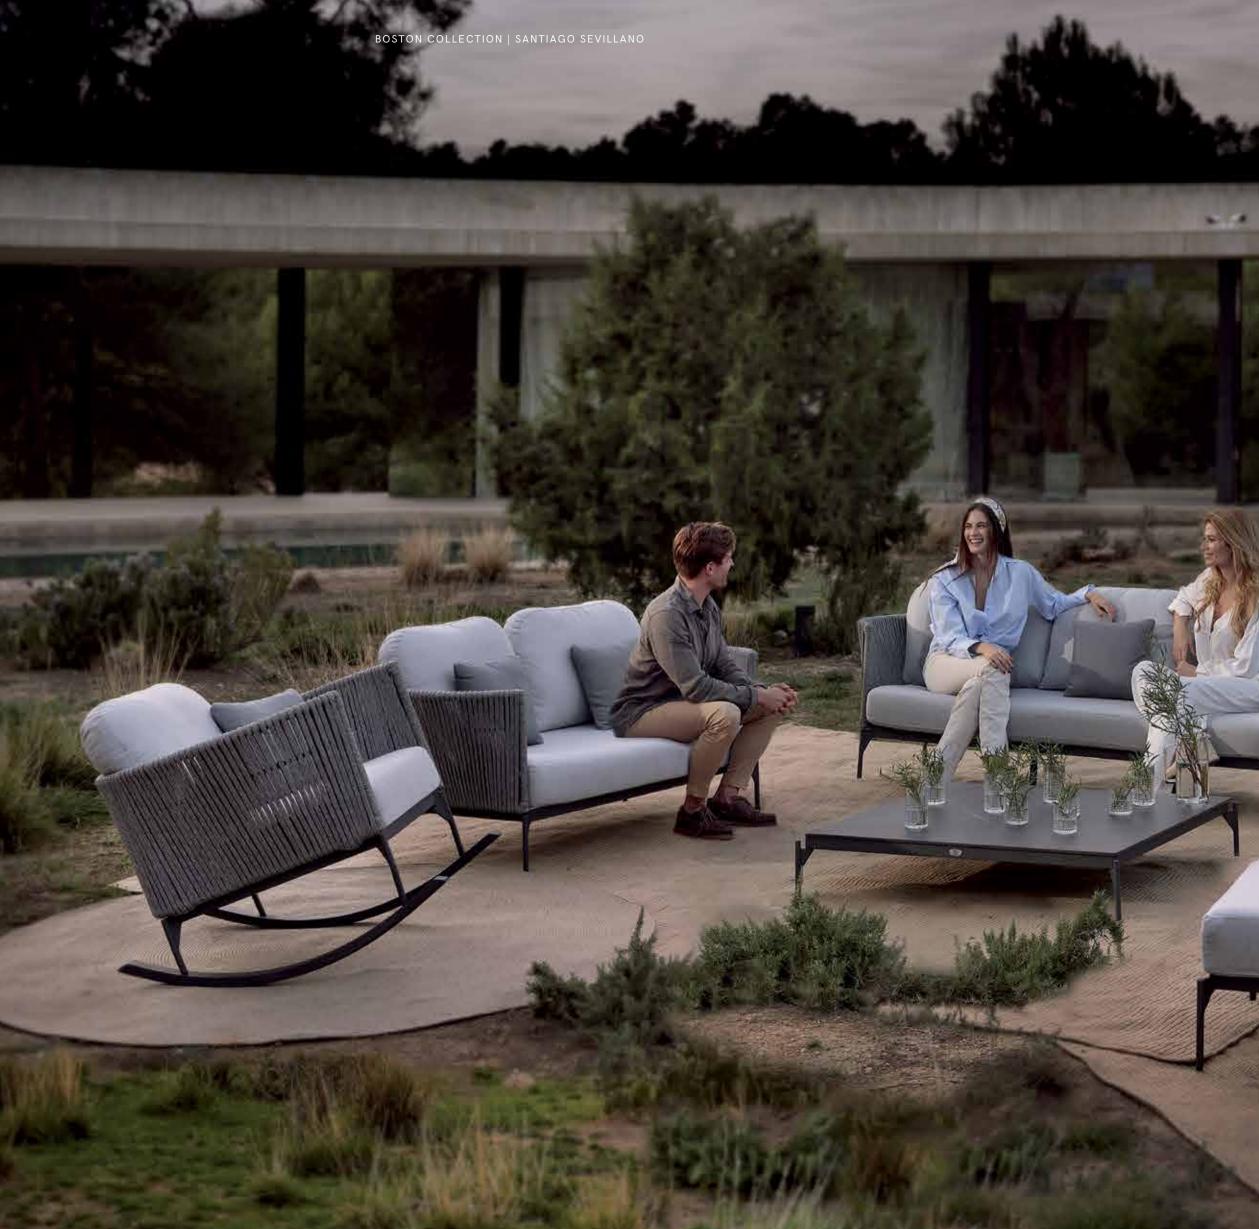

# MEDITERRANEAN CALM

DESIGNED BY SANTIAGO SEVILLANO

Unveiling the BOSTON Collection by Skyline Design, an embodiment of modern allure conceptualized by Santiago Sevillano. Crafted from enduring polyester fiber, sturdy aluminum frames, and complemented by opulent Dyed Acrylic cushions, this collection represents the zenith of contemporary elegance. Elevate your outdoor spaces with its sophisticated flair, highlighting a versatile array of dining choices, relaxation lounges, and harmonious three-piece arrangements. Revel in the confluence of luxury and cutting-edge design.

Step into the fusion of elegance and ease with BOSTON, a reflection of unmatched artisanship melded with lasting style. Be at the forefront of modern outdoor decor trends, crafting an oasis primed for tranquil moments and lively gatherings alike. Embrace the perfect balance of form and function.

COLLECTION

BOSTON

10