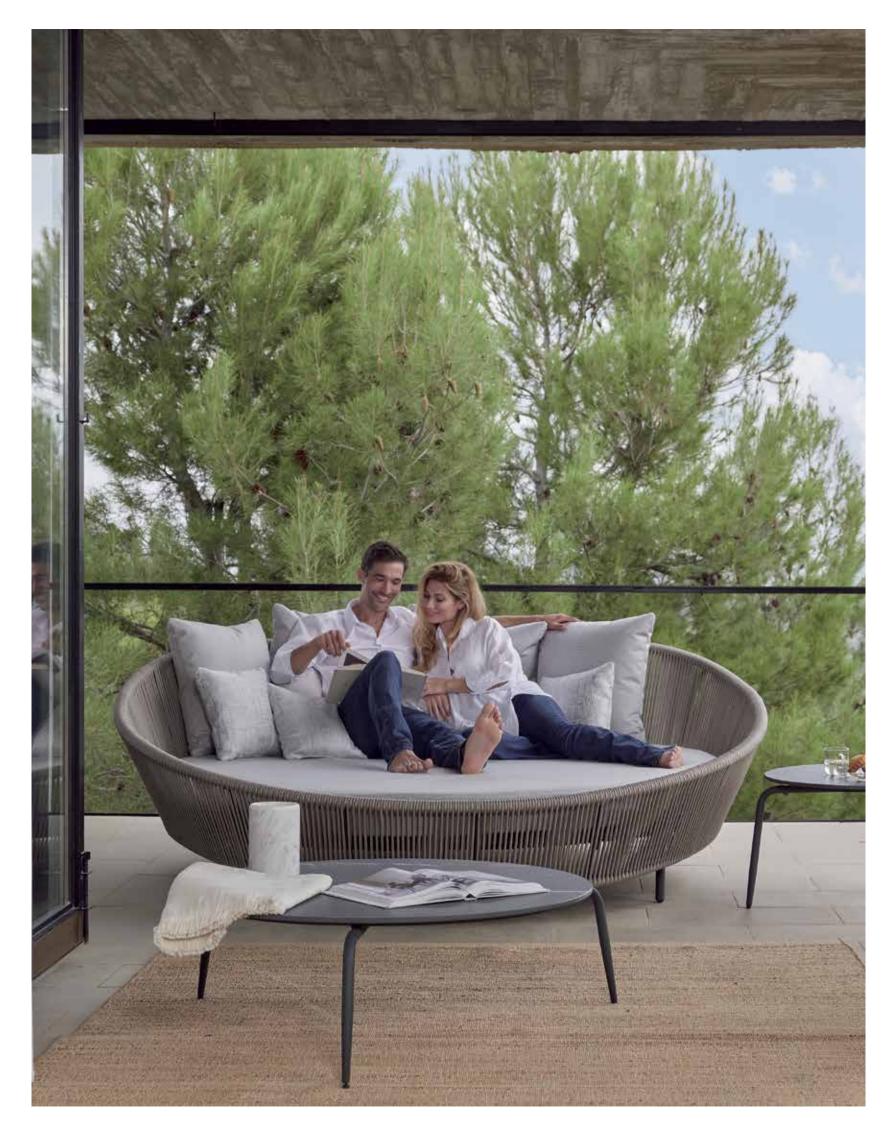

LM

DESIGNED BY SANTIAGO SEVILLANO

COLLECTION

RODONA

The RODONA collection, a creation of Santiago Sevillano, masterfully combines functionality with comfort. With its timeless design, each piece seamlessly fits into any space. Its chairs and barstools are designed for easy stacking due to their thoughtful structure.

Experience the pinnacle of outdoor living with our collection, crafted from premium aluminum and polyester. Designed with a blend of modern elegance and lasting durability, it's the quintessential choice for upscale outdoor spaces.











## DINING





RODONA DINING ARMCHAIR. STACKABLE



· · · · · · · · ·







RODONA BARSTOOL. STACKABLE

21

### LOUNGER





## BALCONY





## HIGH BACK Chair

SKYLINE DESIGN<sup>®</sup> | OUTDOOR FURNITURE

CHAISE Longue Daybed







#### DAYBED





# MEDITERRANEAN CALM

DESIGNED BY SANTIAGO SEVILLANO

Unveiling the BOSTON Collection by Skyline Design, an embodiment of modern allure conceptualized by Santiago Sevillano. Crafted from enduring polyester fiber, sturdy aluminum frames, and complemented by opulent Dyed Acrylic cushions, this collection represents the zenith of contemporary elegance. Elevate your outdoor spaces with its sophisticated flair, highlighting a versatile array of dining choices, relaxation lounges, and harmonious three-piece arrangements. Revel in the confluence of luxury and cutting-edge design.

Step into the fusion of elegance and ease with BOSTON, a reflection of unmatched artisanship melded with lasting style. Be at the forefront of modern outdoor decor trends, crafting an oasis primed f