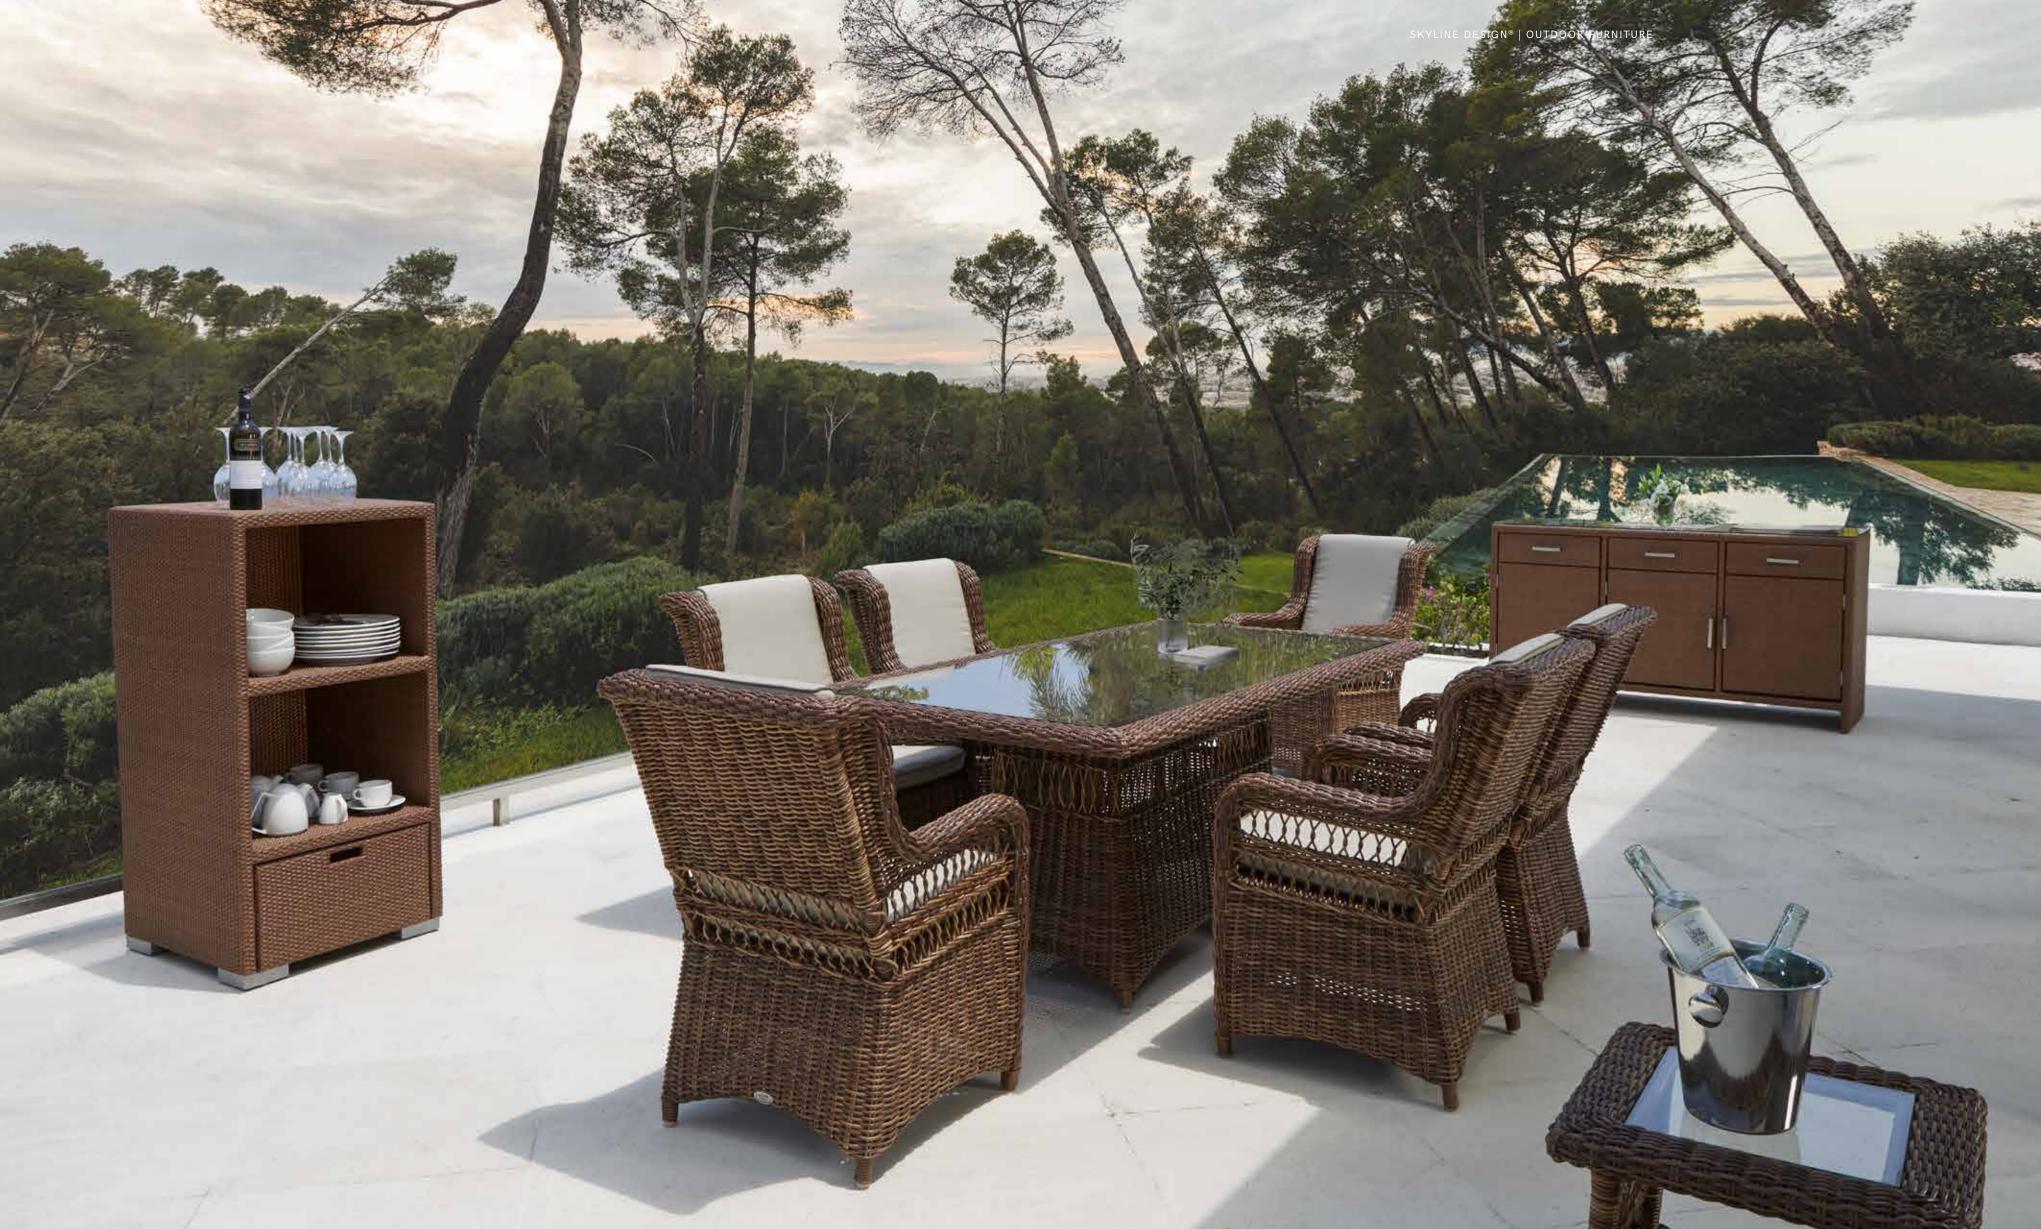

## MEDITERRANEAN CALM

"Introducing the EBONY Collection from Skyline Design - a harmonious blend of classic elegance and modern luxury. Crafted by the esteemed designer, Noel Royo, this collection takes classical design to a new pinnacle. Each piece showcases intricate POLYROD fiber (HDPE High Density Polyethylene) weavings, a signature of its classic braiding style, set against a robust coated aluminium frame, guaranteeing longevity.

The true comfort of the EBONY collection lies in its plush cushions, tailored in the high-quality DYED ACRYLIC fabric. These cushions perfectly complement the sophisticated weave patterns, enhancing the visual appeal. For those discerning about table tops, the collection offers a choice between tempered glass and porcelain, ensuring that every piece aligns with individual tastes. The entire range is elegantly finished in RED PULUT, adding a touch of warmth to its classical aura. Discover the EBONY Collection and dive deep into a realm where classic artistry meets contemporary luxury."