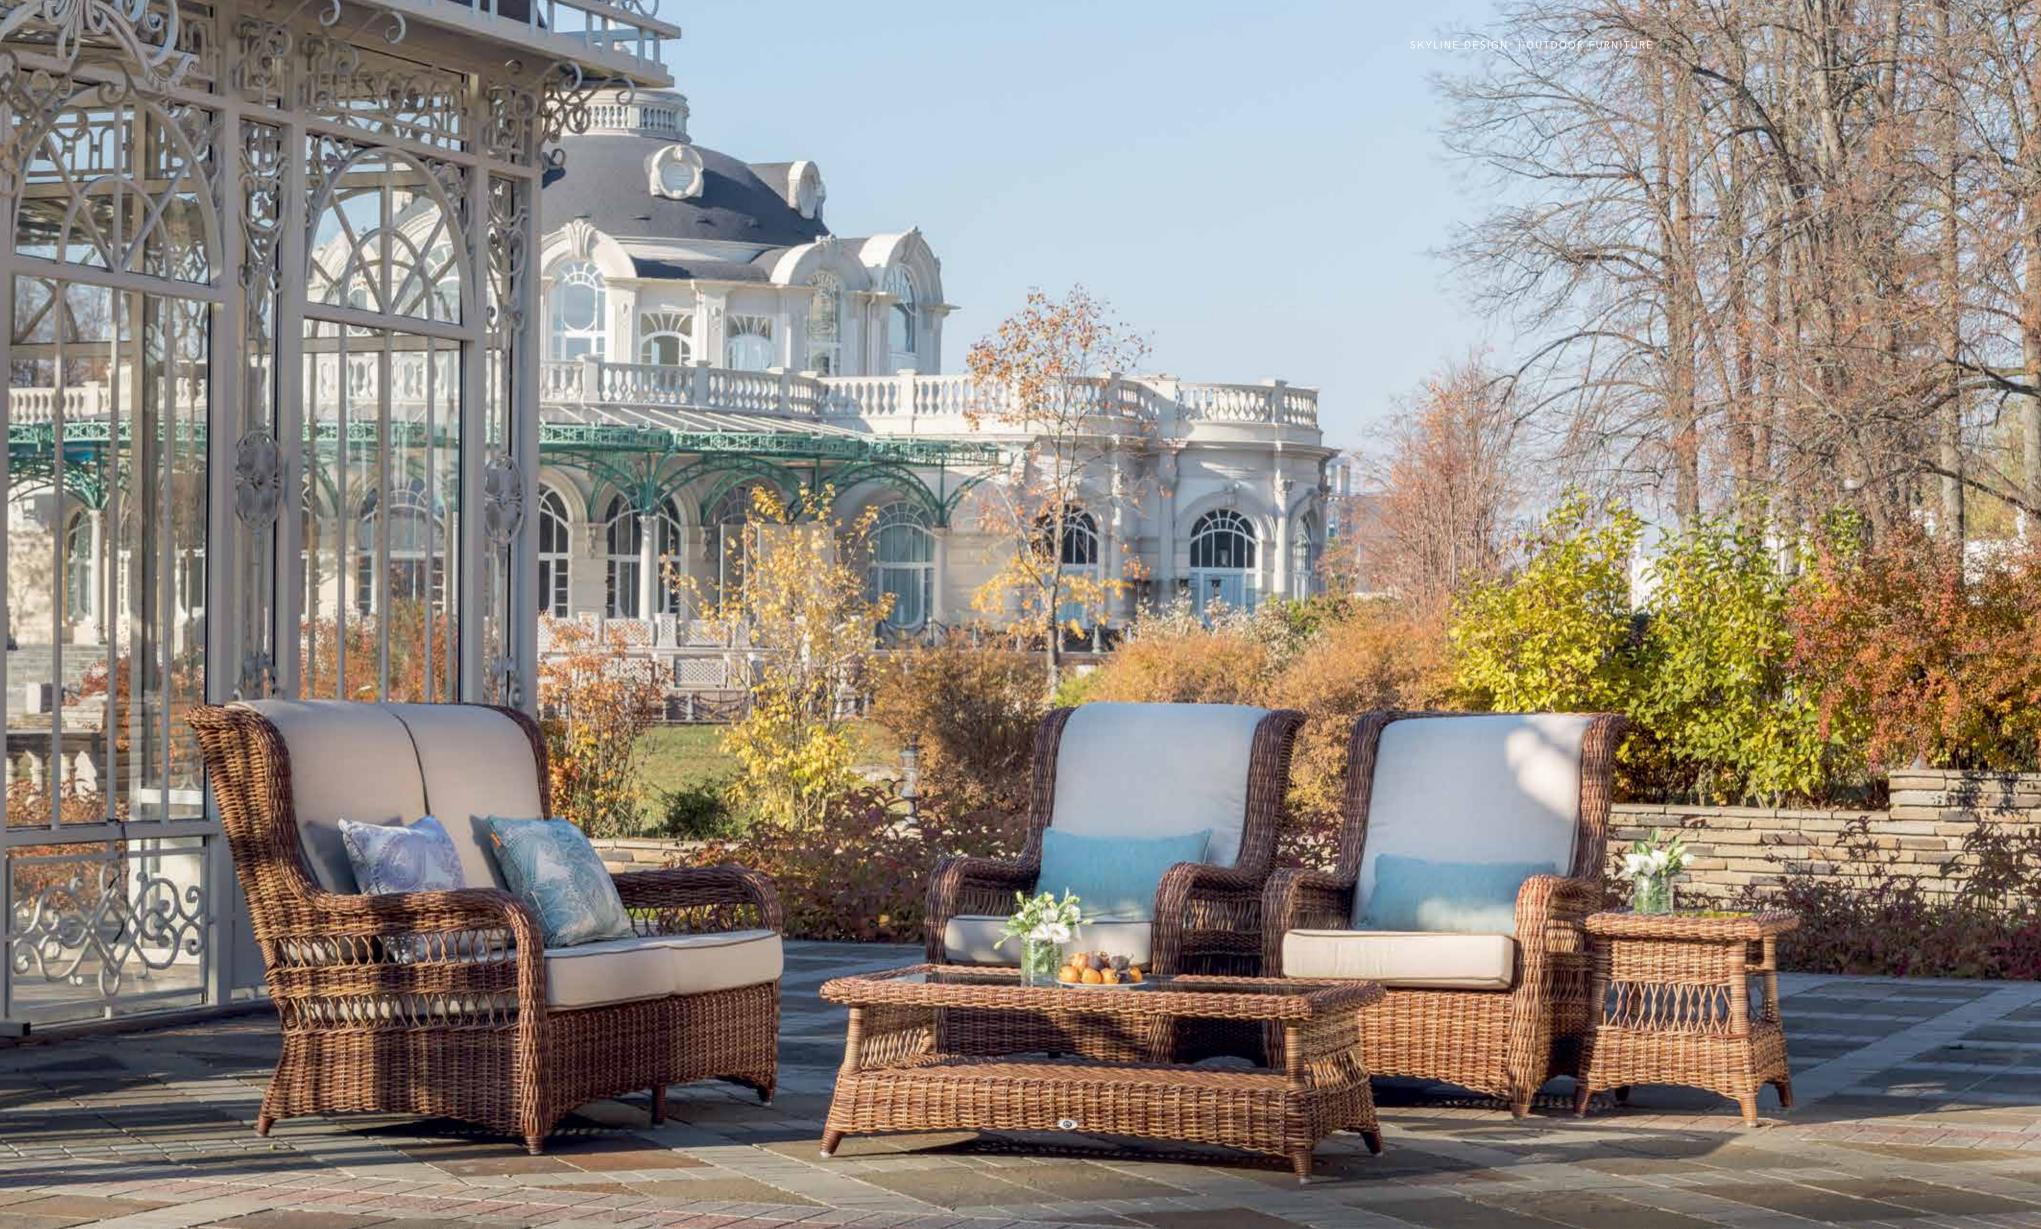

## MEDITERRANEAN CALM

"Introducing the EBONY Collection from Skyline Design - a harmonious blend of classic elegance and modern luxury. Crafted by the esteemed designer, Noel Royo, this collection takes classical design to a new pinnacle. Each piece showcases intricate POLYROD fiber (HDPE High Density Polyethylene) weavings, a signature of its classic braiding style, set against a robust coated aluminium frame, guaranteeing longevity.

The true comfort of the EBONY collection lies in its plush cushions, tailored in the high-quality DYED ACRYLIC fabric. These cushions perfectly complement the sophisticated weave patterns, enhancing the visual appeal. For those discerning about table tops, the collection offers a choice between tempered glass and porcelain, ensuring that every piece aligns with individual tastes. The entire range is elegantly finished in RED PULUT, adding a touch of warmth to its classical aura. Discover the EBONY Collection and dive deep into a realm where classic artistry meets contemporary luxury."