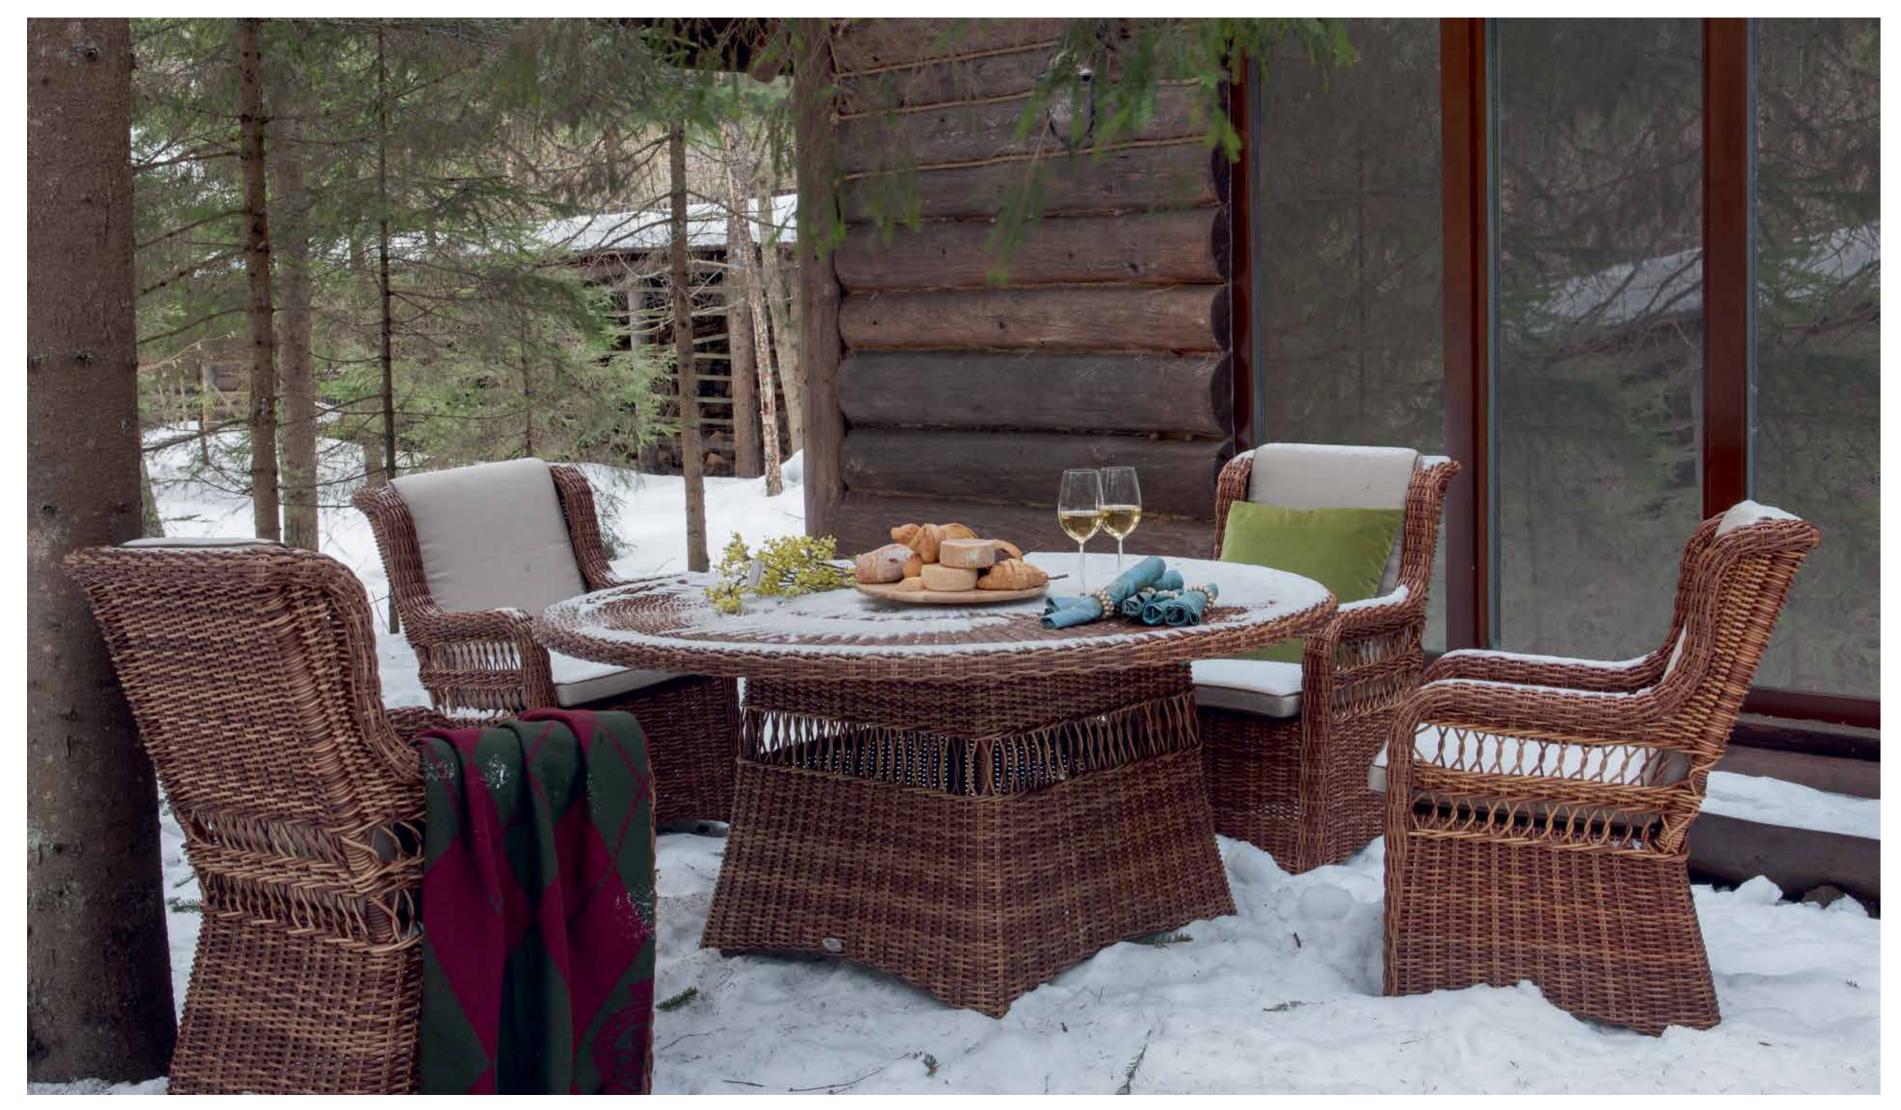

## MEDITERRANEAN CALM

"Introducing the EBONY Collection from Skyline Design - a harmonious blend of classic elegance and modern luxury. Crafted by the esteemed designer, Noel Royo, this collection takes classical design to a new pinnacle. Each piece showcases intricate POLYROD fiber (HDPE High Density Polyethylene) weavings, a signature of its classic braiding style, set against a robust coated aluminium frame, guaranteeing longevity.

The true comfort of the EBONY collection lies in its plush cushions, tailored in the high-quality DYED ACRYLIC fabric. These cushions perfectly complement the sophisticated weave patterns, enhancing the visual appeal. For those discerning about table tops, the collection offers a choice between tempered glass and porcelain, ensuring that every piece aligns with individual tastes. The entire range is elegantly finished in RED PULUT, adding a touch of warmth to its classical aura. Discover the EBONY Collection and dive deep into a realm where classic artistry meets contemporary luxury."