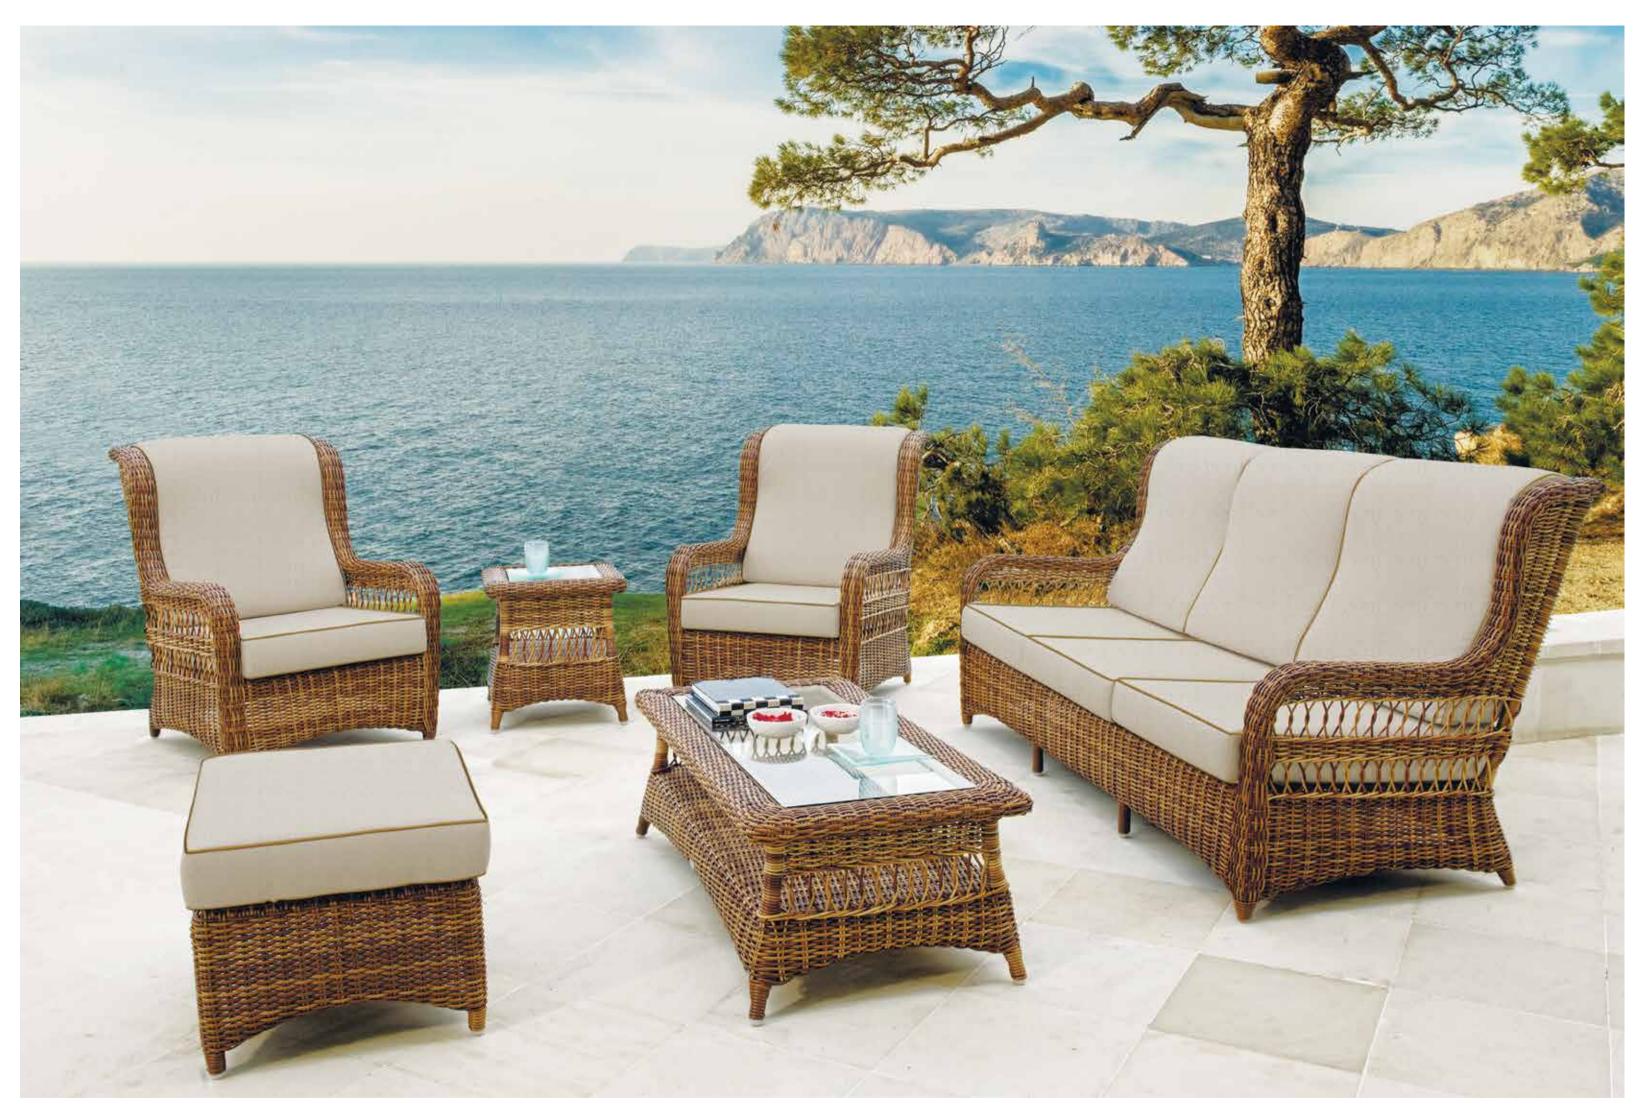

## MEDITERRANEAN CALM

"Introducing the EBONY Collection from Skyline Design - a harmonious blend of classic elegance and modern luxury. Crafted by the esteemed designer, Noel Royo, this collection takes classical design to a new pinnacle. Each piece showcases intricate POLYROD fiber (HDPE High Density Polyethylene) weavings, a signature of its classic braiding style, set against a robust coated aluminium frame, guaranteeing longevity.

The true comfort of the EBONY collection lies in its plush cushions, tailored in the high-quality DYED ACRYLIC fabric. These cushions perfectly complement the sophisticated weave patterns, enhancing the visual appeal. For those discerning about table tops, the collection offers a choice between tempered glass and porcelain, ensuring that every piece aligns with individual tastes. The entire range is elegantly finished in RED PULUT, adding a touch of warmth to its classical aura. Discover the EBONY Collection and dive deep into a realm where classic artistry meets contemporary luxury."