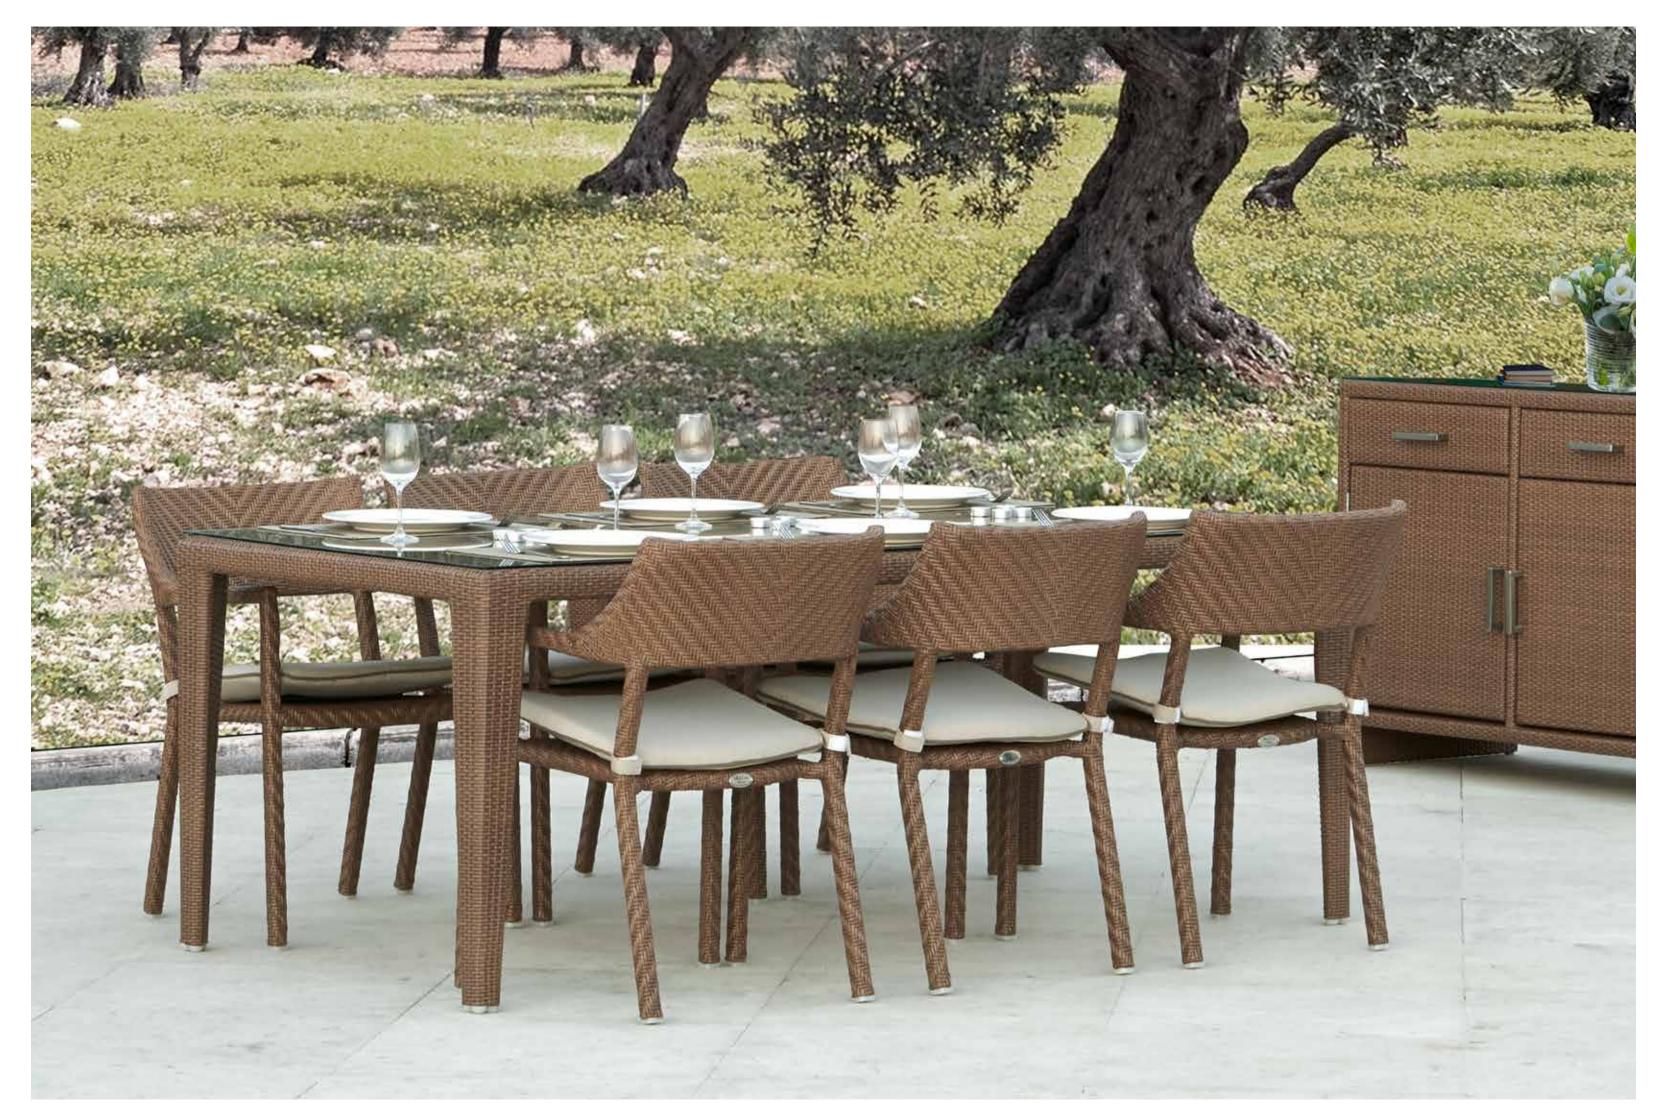

## MEDITERRANEAN CALM

"Introducing the EBONY Collection from Skyline Design - a harmonious blend of classic elegance and modern luxury. Crafted by the esteemed designer, Noel Royo, this collection takes classical design to a new pinnacle. Each piece showcases intricate POLYROD fiber (HDPE High Density Polyethylene) weavings, a signature of its classic braiding style, set against a robust coated aluminium frame, guaranteeing longevity.

The true comfort of the EBONY collection lies in its plush cushions, tailored in the high-quality DYED ACRYLIC fabric. These cushions perfectly complement the sophisticated weave patterns, enhancing the visual appeal. For those discerning about table tops, the collection offers a choice between tempered glass and porcelain, ensuring that every piece aligns with individual tastes. The entire range is elegantly finished in RED PULUT, adding a touch of warmth to its classical aura. Discover the EBONY Collection and dive deep into a realm where classic artistry meets contemporary luxury."