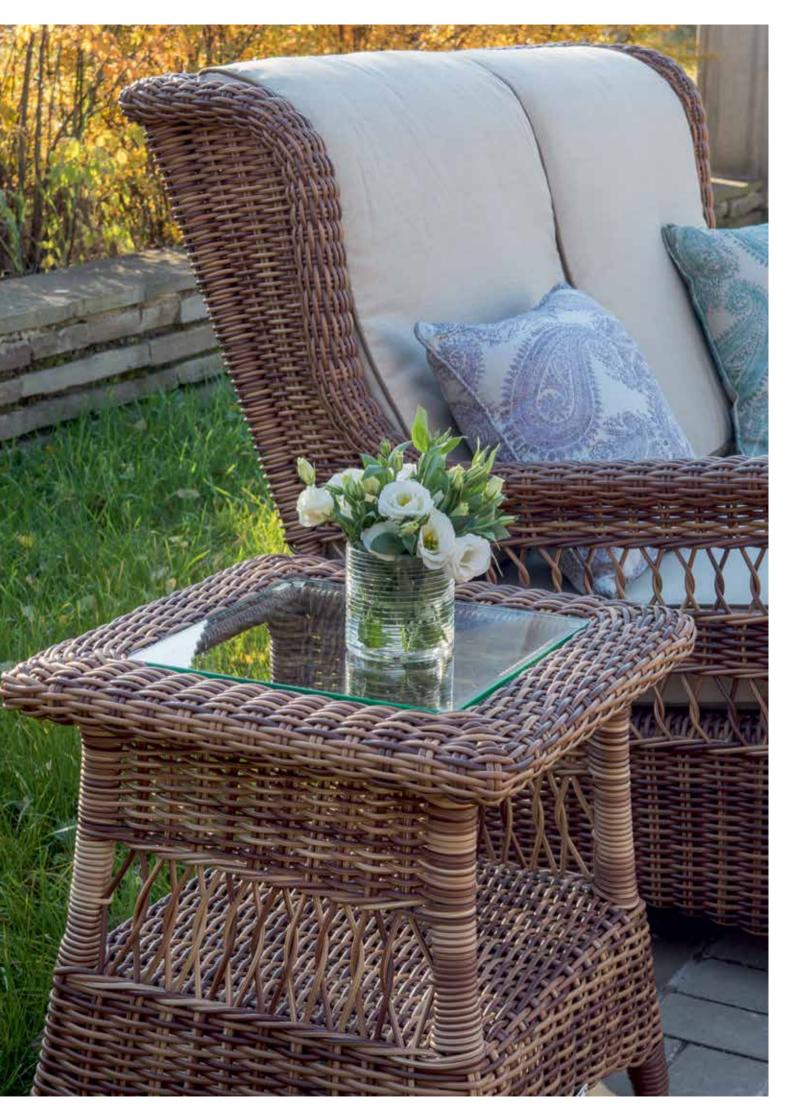

## MEDITERRANEAN CALM

"Introducing the EBONY Collection from Skyline Design - a harmonious blend of classic elegance and modern luxury. Crafted by the esteemed designer, Noel Royo, this collection takes classical design to a new pinnacle. Each piece showcases intricate POLYROD fiber (HDPE High Density Polyethylene) weavings, a signature of its classic braiding style, set against a robust coated aluminium frame, guaranteeing longevity.

The true comfort of the EBONY collection lies in its plush cushions, tailored in the high-quality DYED ACRYLIC fabric. These cushions perfectly complement the sophisticated weave patterns, enhancing the visual appeal. For those discerning about table tops, the collection offers a choice between tempered glass and porcelain, ensuring that every piece aligns with individual tastes. The entire range is elegantly finished in RED PULUT, adding a touch of warmth to its classical aura. Discover the EBONY Collection and dive deep into a realm where classic artistry meets contemporary luxury."