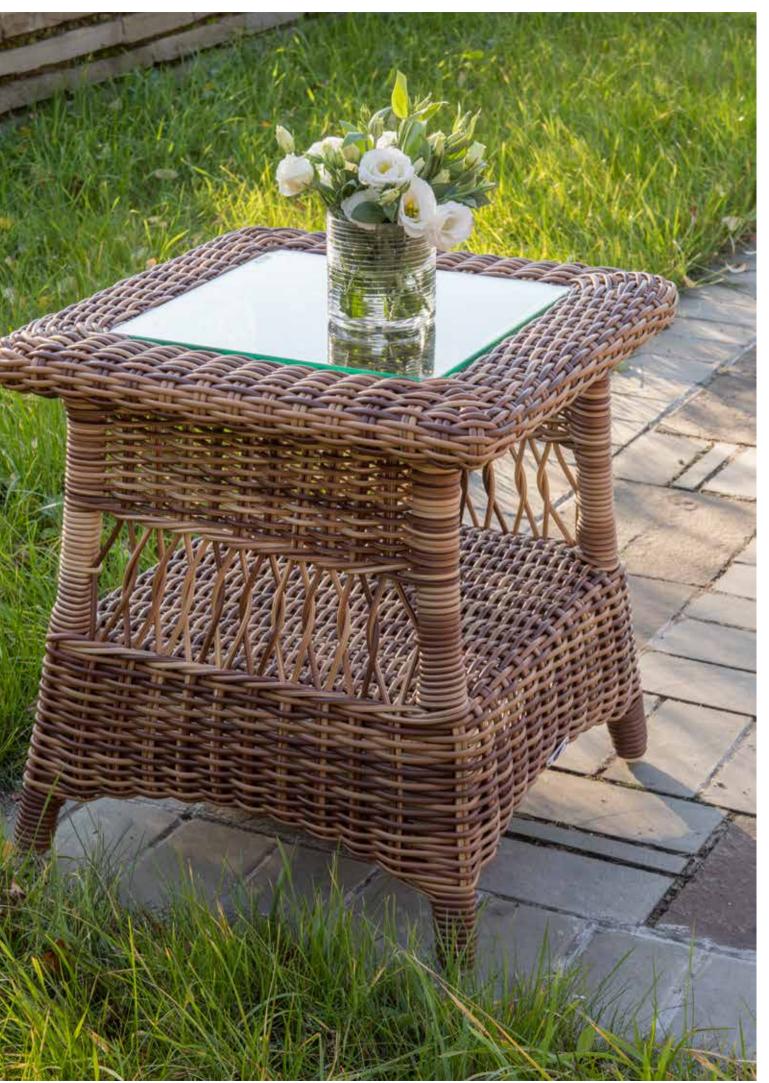

## MEDITERRANEAN CALM

"Introducing the EBONY Collection from Skyline Design - a harmonious blend of classic elegance and modern luxury. Crafted by the esteemed designer, Noel Royo, this collection takes classical design to a new pinnacle. Each piece showcases intricate POLYROD fiber (HDPE High Density Polyethylene) weavings, a signature of its classic braiding style, set against a robust coated aluminium frame, guaranteeing longevity.

The true comfort of the EBONY collection lies in its plush cushions, tailored in the high-quality DYED ACRYLIC fabric. These cushions perfectly complement the sophisticated weave patterns, enhancing the visual appeal. For those discerning about table tops, the collection offers a choice between tempered glass and porcelain, ensuring that every piece aligns with individual tastes. The entire range is elegantly finished in RED PULUT, adding a touch of warmth to its classical aura. Discover the EBONY Collection and dive deep into a realm where classic artistry meets contemporary luxury."