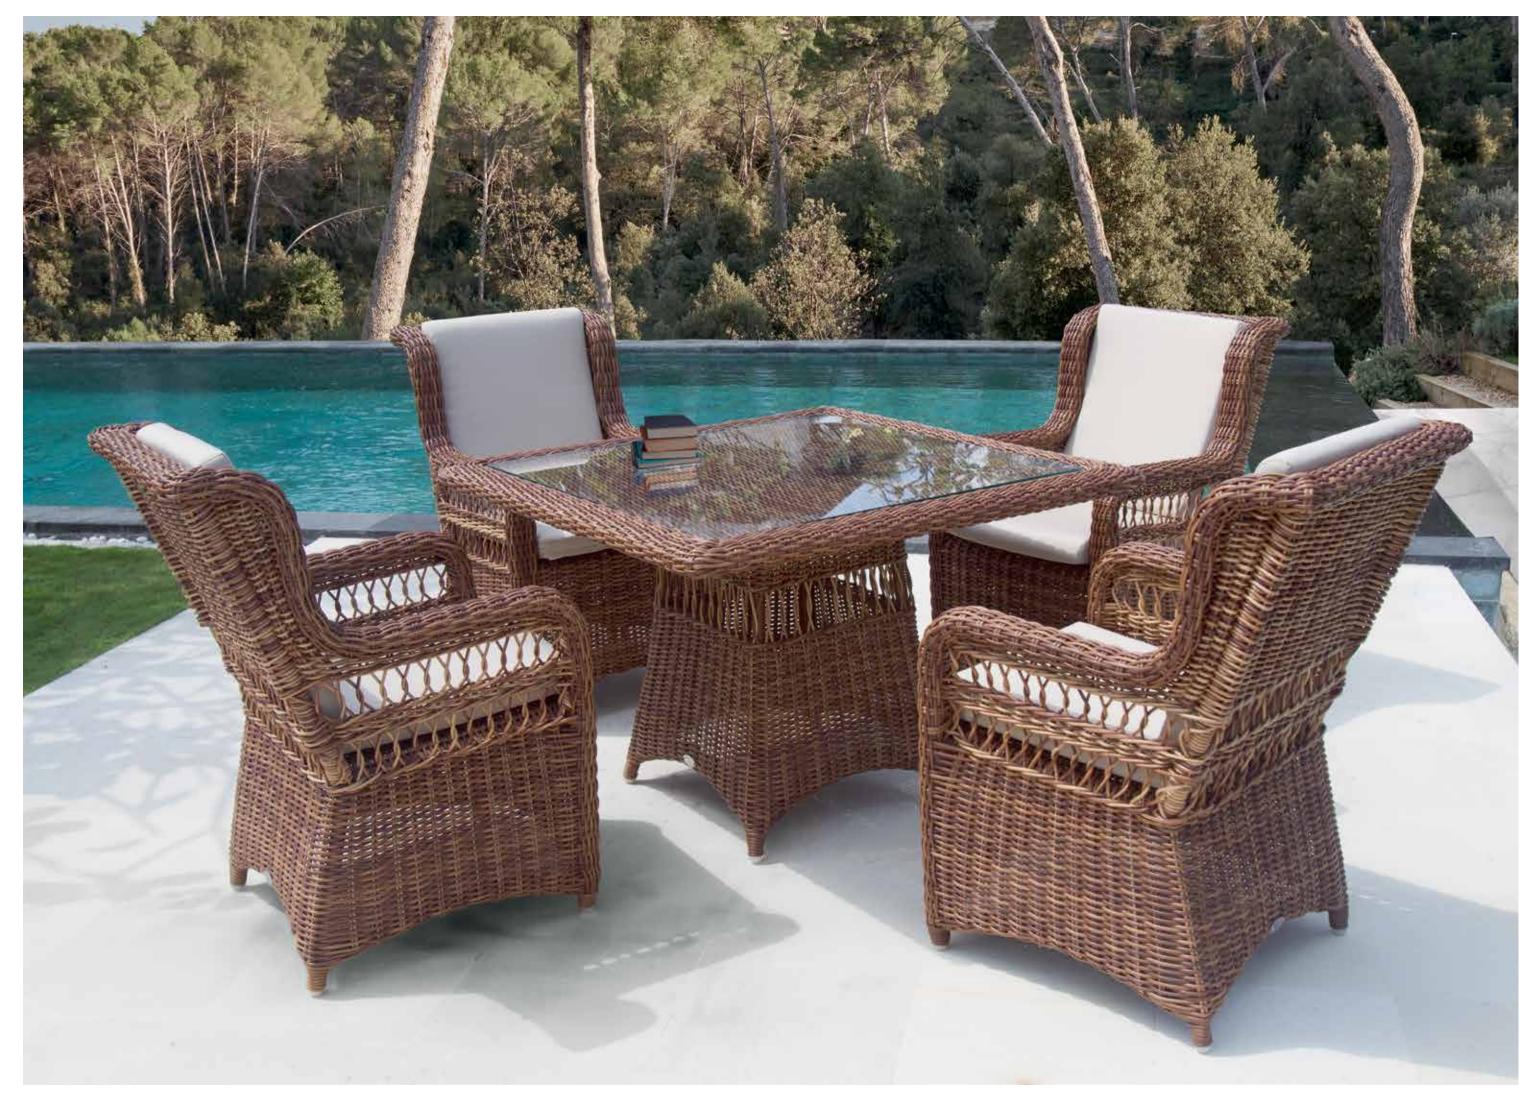

## MEDITERRANEAN CALM

"Introducing the EBONY Collection from Skyline Design - a harmonious blend of classic elegance and modern luxury. Crafted by the esteemed designer, Noel Royo, this collection takes classical design to a new pinnacle. Each piece showcases intricate POLYROD fiber (HDPE High Density Polyethylene) weavings, a signature of its classic braiding style, set against a robust coated aluminium frame, guaranteeing longevity.

The true comfort of the EBONY collection lies in its plush cushions, tailored in the high-quality DYED ACRYLIC fabric. These cushions perfectly complement the sophisticated weave patterns, enhancing the visual appeal. For those discerning about table tops, the collection offers a choice between tempered glass and porcelain, ensuring that every piece aligns with individual tastes. The entire range is elegantly finished in RED PULUT, adding a touch of warmth to its classical aura. Discover the EBONY Collection and dive deep into a realm where classic artistry meets contemporary luxury."