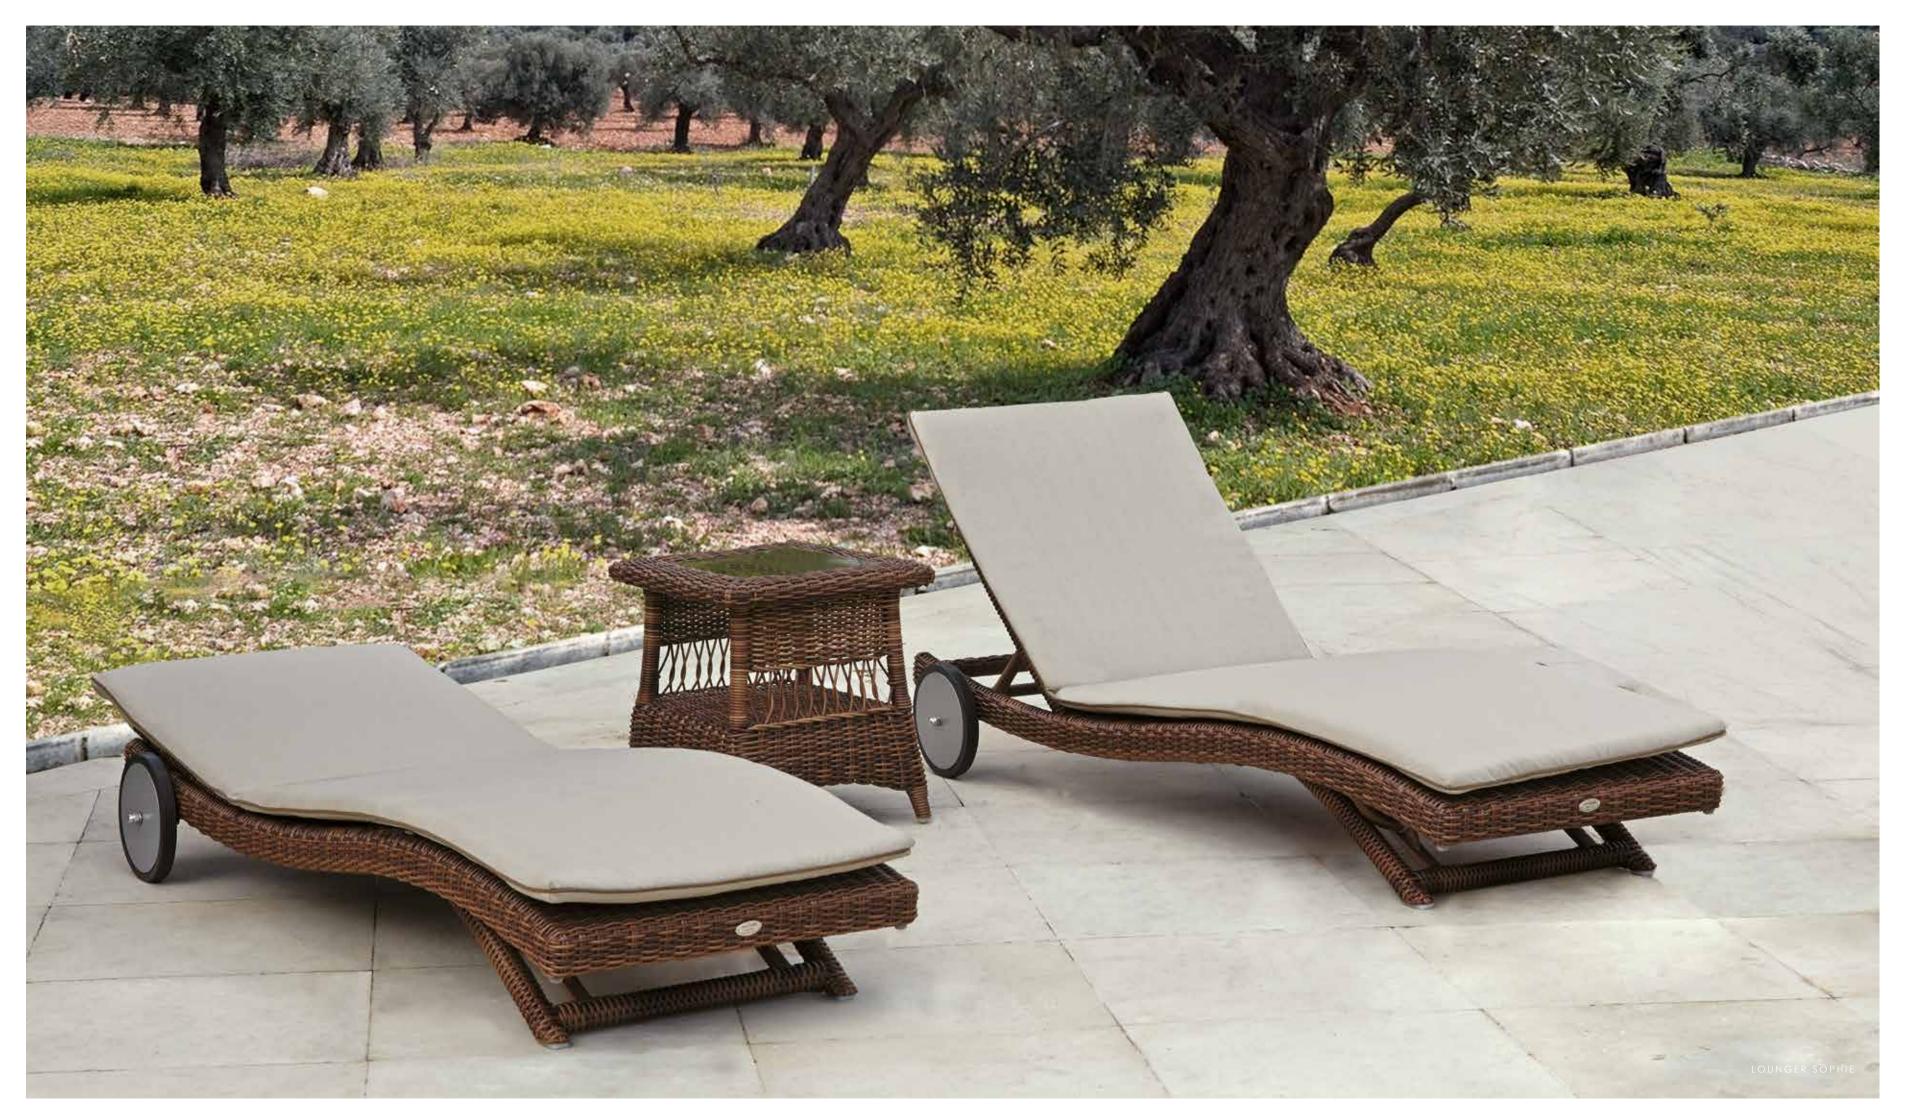

## MEDITERRANEAN CALM

"Introducing the EBONY Collection from Skyline Design - a harmonious blend of classic elegance and modern luxury. Crafted by the esteemed designer, Noel Royo, this collection takes classical design to a new pinnacle. Each piece showcases intricate POLYROD fiber (HDPE High Density Polyethylene) weavings, a signature of its classic braiding style, set against a robust coated aluminium frame, guaranteeing longevity.

The true comfort of the EBONY collection lies in its plush cushions, tailored in the high-quality DYED ACRYLIC fabric. These cushions perfectly complement the sophisticated weave patterns, enhancing the visual appeal. For those discerning about table tops, the collection offers a choice between tempered glass and porcelain, ensuring that every piece aligns with individual tastes. The entire range is elegantly finished in RED PULUT, adding a touch of warmth to its classical aura. Discover the EBONY Collection and dive deep into a realm where classic artistry meets contemporary luxury."