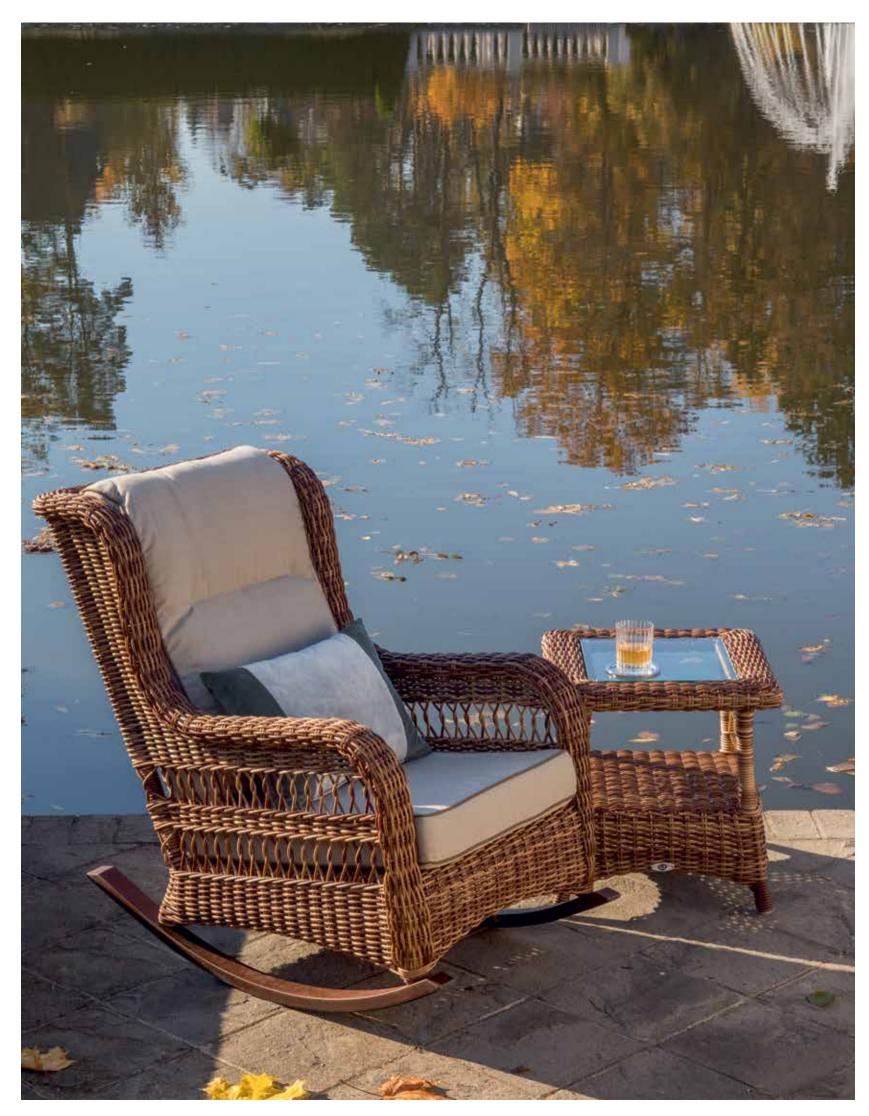

## MEDITERRANEAN CALM

"Introducing the EBONY Collection from Skyline Design - a harmonious blend of classic elegance and modern luxury. Crafted by the esteemed designer, Noel Royo, this collection takes classical design to a new pinnacle. Each piece showcases intricate POLYROD fiber (HDPE High Density Polyethylene) weavings, a signature of its classic braiding style, set against a robust coated aluminium frame, guaranteeing longevity.

The true comfort of the EBONY collection lies in its plush cushions, tailored in the high-quality DYED ACRYLIC fabric. These cushions perfectly complement the sophisticated weave patterns, enhancing the visual appeal. For those discerning about table tops, the collection offers a choice between tempered glass and porcelain, ensuring that every piece aligns with individual tastes. The entire range is elegantly finished in RED PULUT, adding a touch of warmth to its classical aura. Discover the EBONY Collection and dive deep into a realm where classic artistry meets contemporary luxury."