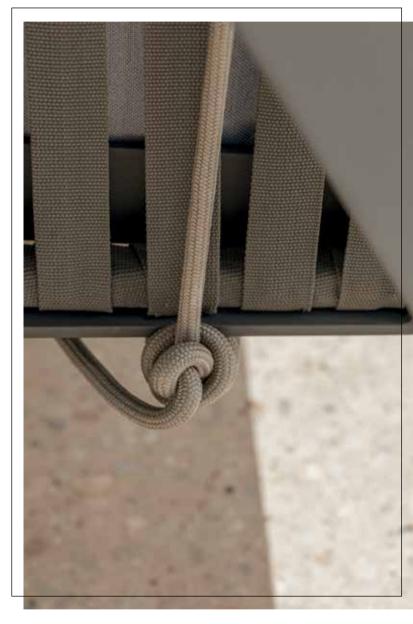

## MEDITERRANEAN CALM OUTDOOR FURNITURE



COLLECTION

HORIZON

Experience modern comfort with the HORIZON Collection by Skyline Design, designed by Noel Royo. Crafted with durable Polyester Strap and premium aluminum frames, complemented by natural Teak accents, this collection exudes contemporary elegance. Create a stylish outdoor or indoor space with the versatile pieces, featuring 100% Dyed Acrylic cushions for added luxury. Choose from a wide selection of dining, lounge, and bar furniture to elevate your surroundings.













BAR

## LOUNGERS





ARMCHAIR VENICE / DINING TABLE ALASKA



ARMCHAIR VENICE



ARMCHAIR VENICE

## CROSS SWING LOVESEAT

113



DOUBLE HANGING HORIZON. 8 MM. SILVER GREY ROPE.



## LIVING