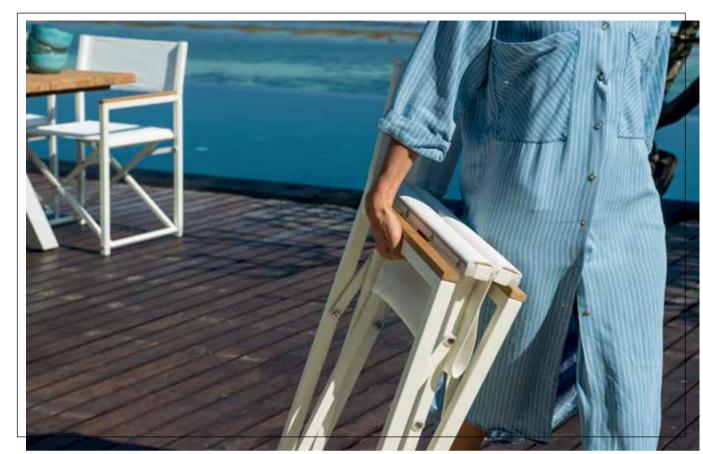

## MEDITERRANEAN CALM OUTDOOR FURNITURE

COLLECTION

HORIZON

Experience modern comfort with the HORIZON Collection by Skyline Design, designed by Noel Royo. Crafted with durable Polyester Strap and premium aluminum frames, complemented by natural Teak accents, this collection exudes contemporary elegance. Create a stylish outdoor or indoor space with the versatile pieces, featuring 100% Dyed Acrylic cushions for added luxury. Choose from a wide selection of dining, lounge, and bar furniture to elevate your surroundings.