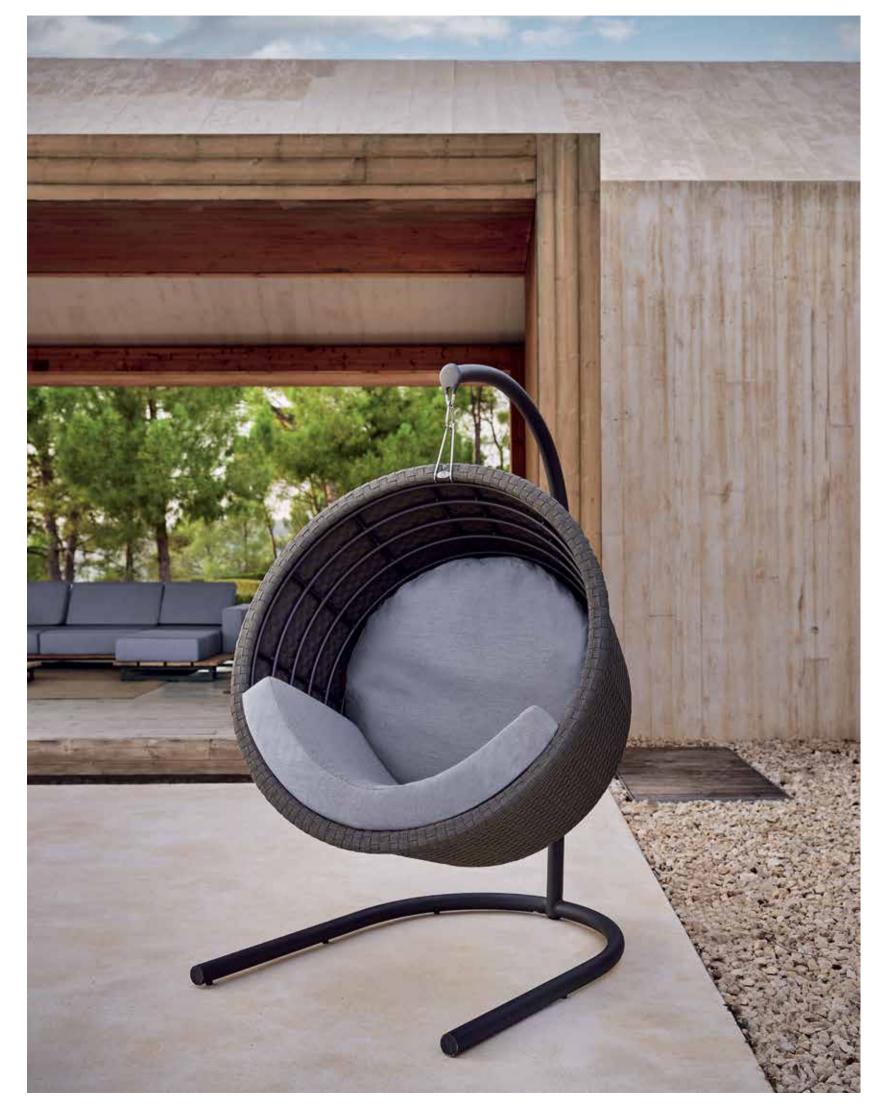

## MEDITERRANEAN CALM OUTDOOR FURNITURE



COLLECTION

HORIZON

Experience modern comfort with the HORIZON Collection by Skyline Design, designed by Noel Royo. Crafted with durable Polyester Strap and premium aluminum frames, complemented by natural Teak accents, this collection exudes contemporary elegance. Create a stylish outdoor or indoor space with the versatile pieces, featuring 100% Dyed Acrylic cushions for added luxury. Choose from a wide selection of dining, lounge, and bar furniture to elevate your surroundings.













BAR

## LOUNGERS





ARMCHAIR VENICE / DINING TABLE ALASKA



ARMCHAIR VENICE



ARMCHAIR VENICE

## CROSS SWING LOVESEAT

113



DOUBLE HANGING HORIZON. 8 MM. SILVER GREY ROPE.



## LIVING