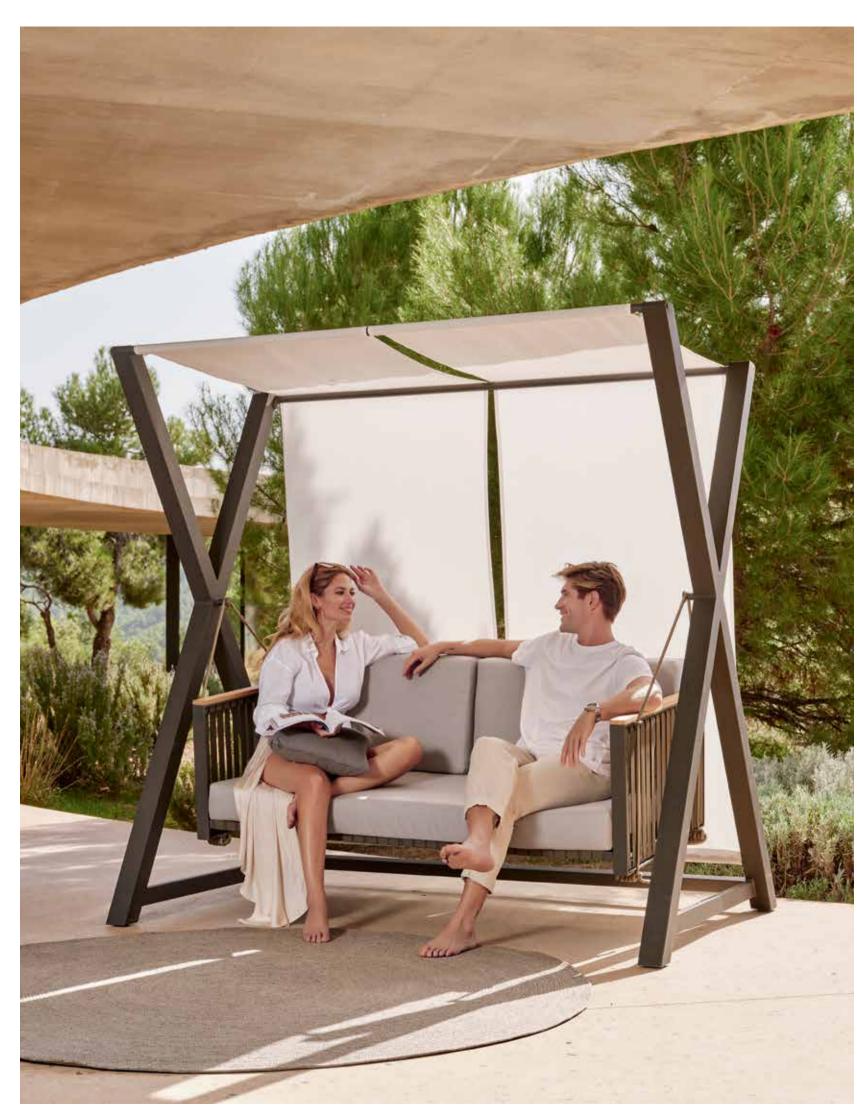

## MEDITERRANEAN CALM OUTDOOR FURNITURE



COLLECTION

HORIZON

Experience modern comfort with the HORIZON Collection by Skyline Design, designed by Noel Royo. Crafted with durable Polyester Strap and premium aluminum frames, complemented by natural Teak accents, this collection exudes contemporary elegance. Create a stylish outdoor or indoor space with the versatile pieces, featuring 100% Dyed Acrylic cushions for added luxury. Choose from a wide selection of dining, lounge, and bar furniture to elevate your surroundings.













BAR

## LOUNGERS





ARMCHAIR VENICE / DINING TABLE ALASKA



ARMCHAIR VENICE



ARMCHAIR VENICE

## CROSS SWING LOVESEAT

113



DOUBLE HANGING HORIZON. 8 MM. SILVER GREY ROPE.



## LIVING