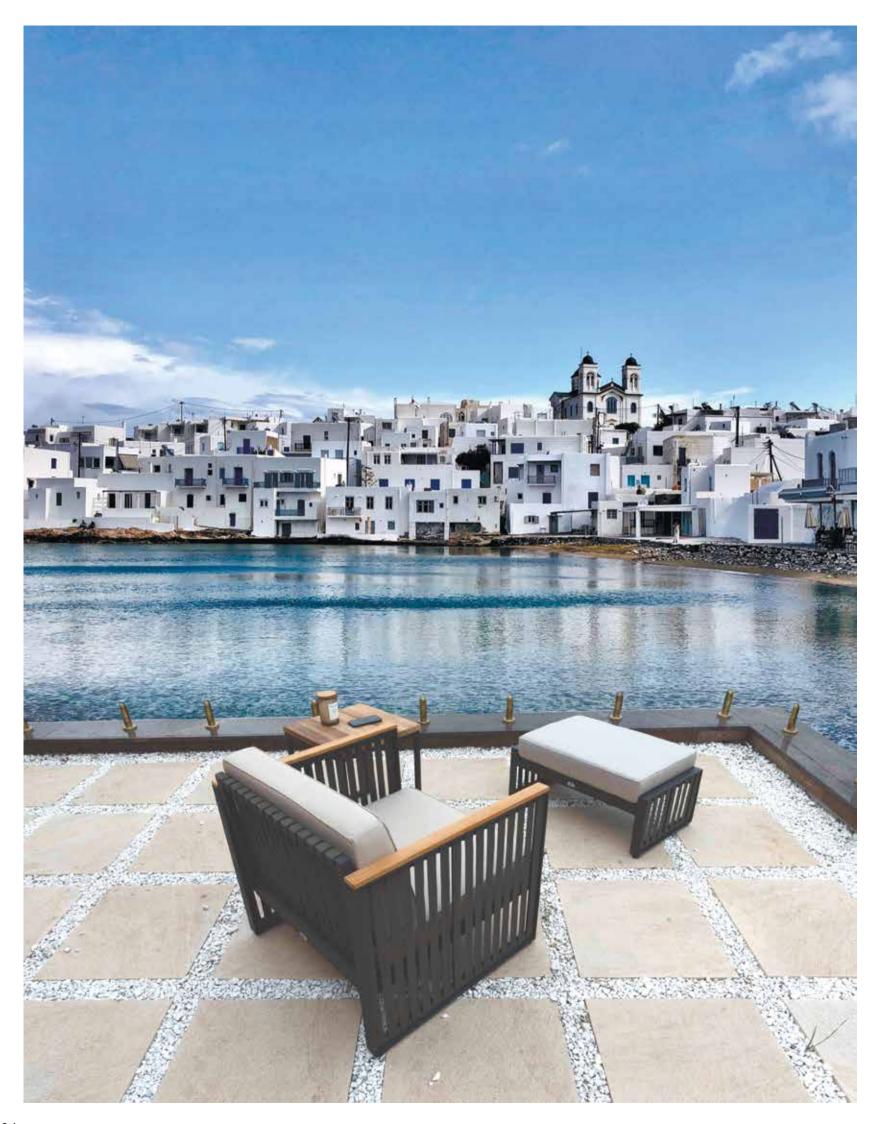

## MEDITERRANEAN CALM OUTDOOR FURNITURE

COLLECTION

HORIZON

Experience modern comfort with the HORIZON Collection by Skyline Design, designed by Noel Royo. Crafted with durable Polyester Strap and premium aluminum frames, complemented by natural Teak accents, this collection exudes contemporary elegance. Create a stylish outdoor or indoor space with the versatile pieces, featuring 100% Dyed Acrylic cushions for added luxury. Choose from a wide selection of dining, lounge, and bar furniture to elevate your surroundings.

## LOUNGERS

ARMCHAIR VENICE / DINING TABLE ALASKA

ARMCHAIR VENICE

ARMCHAIR VENICE