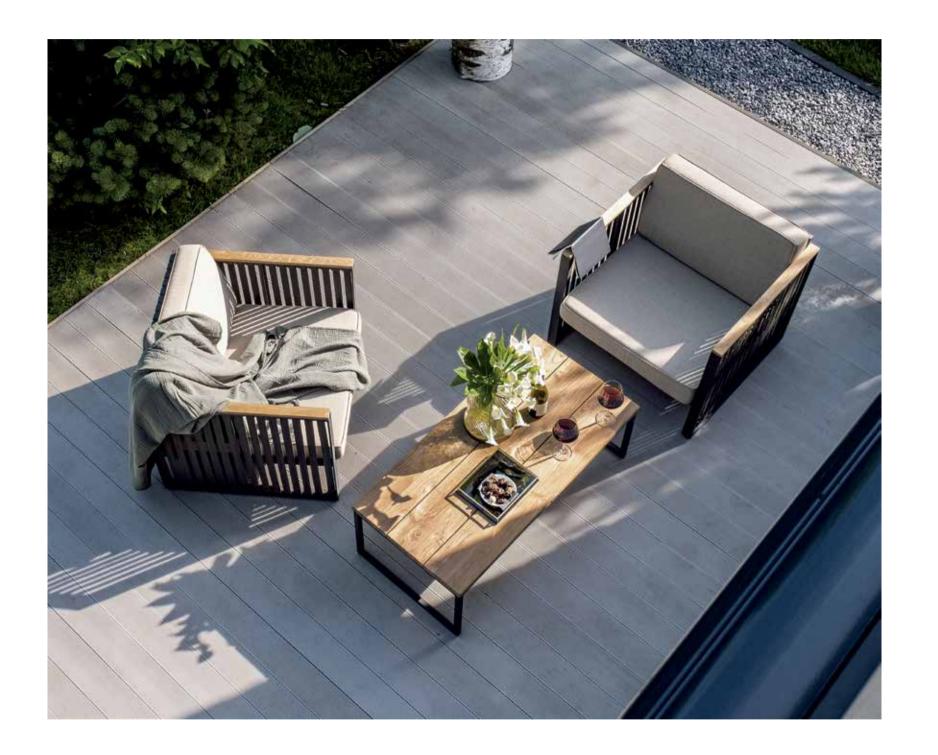

## MEDITERRANEAN CALM OUTDOOR FURNITURE



COLLECTION

HORIZON

Experience modern comfort with the HORIZON Collection by Skyline Design, designed by Noel Royo. Crafted with durable Polyester Strap and premium aluminum frames, complemented by natural Teak accents, this collection exudes contemporary elegance. Create a stylish outdoor or indoor space with the versatile pieces, featuring 100% Dyed Acrylic cushions for added luxury. Choose from a wide selection of dining, lounge, and bar furniture to elevate your surroundings.













BAR

## LOUNGERS





ARMCHAIR VENICE / DINING TABLE ALASKA



ARMCHAIR VENICE



ARMCHAIR VENICE

## CROSS SWING LOVESEAT

113



DOUBLE HANGING HORIZON. 8 MM. SILVER GREY ROPE.



## LIVING