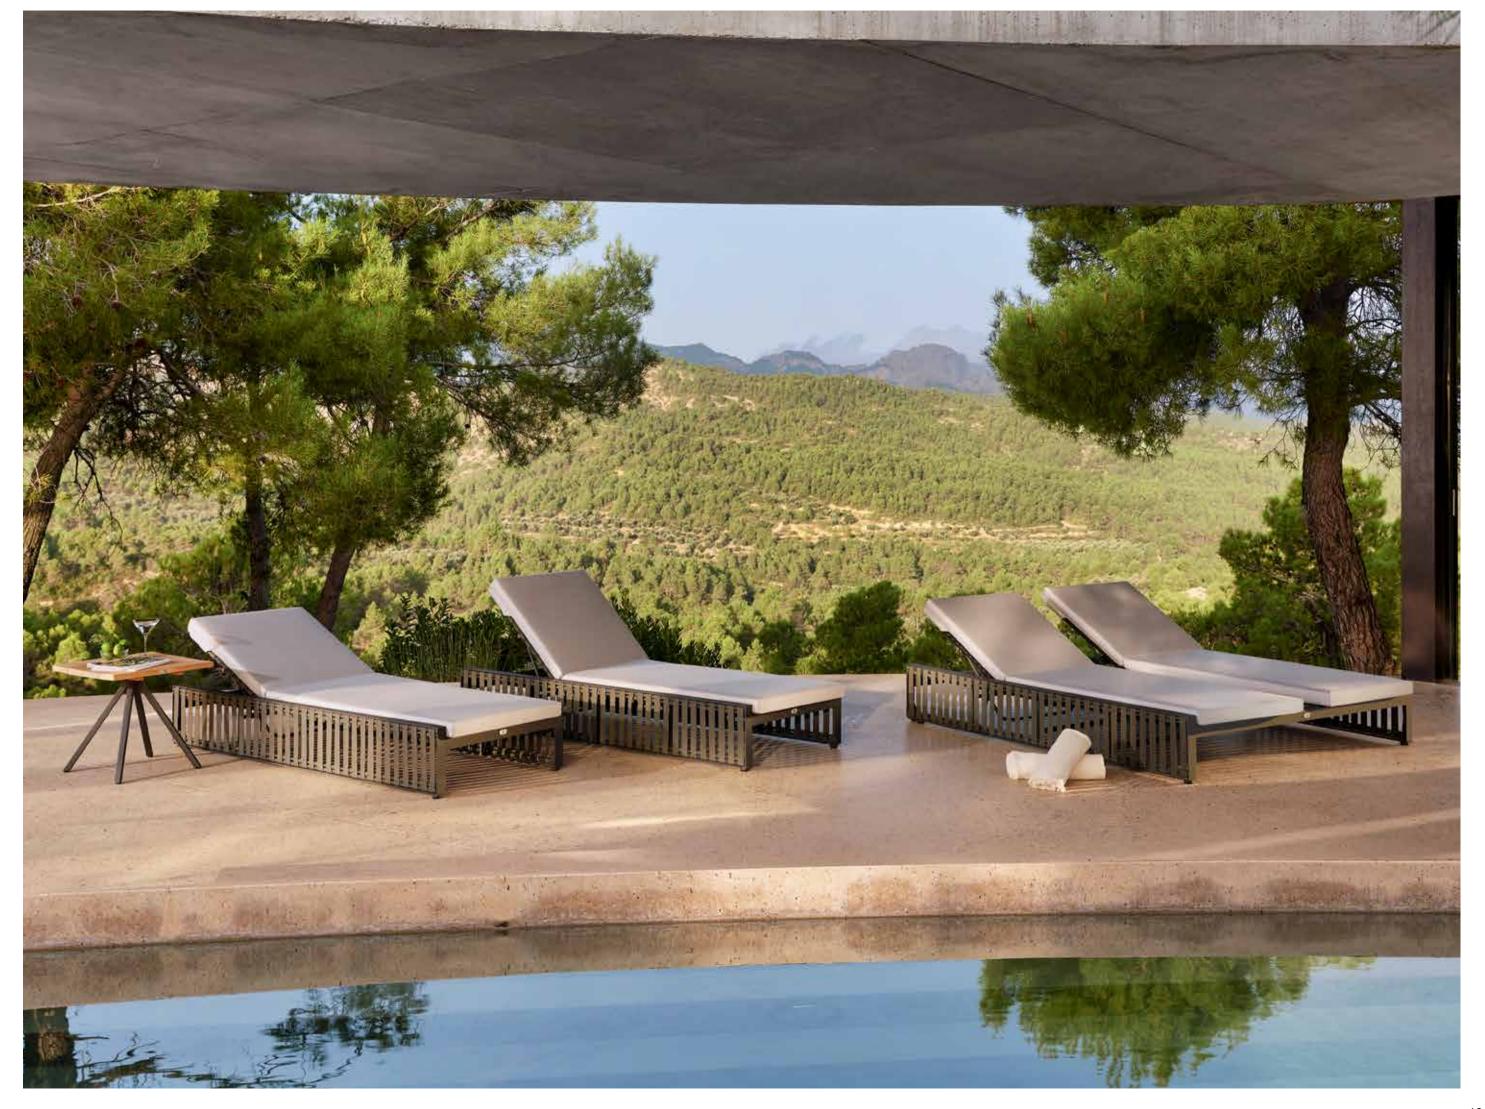

## MEDITERRANEAN CALM OUTDOOR FURNITURE

COLLECTION

HORIZON

Experience modern comfort with the HORIZON Collection by Skyline Design, designed by Noel Royo. Crafted with durable Polyester Strap and premium aluminum frames, complemented by natural Teak accents, this collection exudes contemporary elegance. Create a stylish outdoor or indoor space with the versatile pieces, featuring 100% Dyed Acrylic cushions for added luxury. Choose from a wide selection of dining, lounge, and bar furniture to elevate your surroundings.

## LOUNGERS

ARMCHAIR VENICE / DINING TABLE ALASKA

ARMCHAIR VENICE

ARMCHAIR VENICE