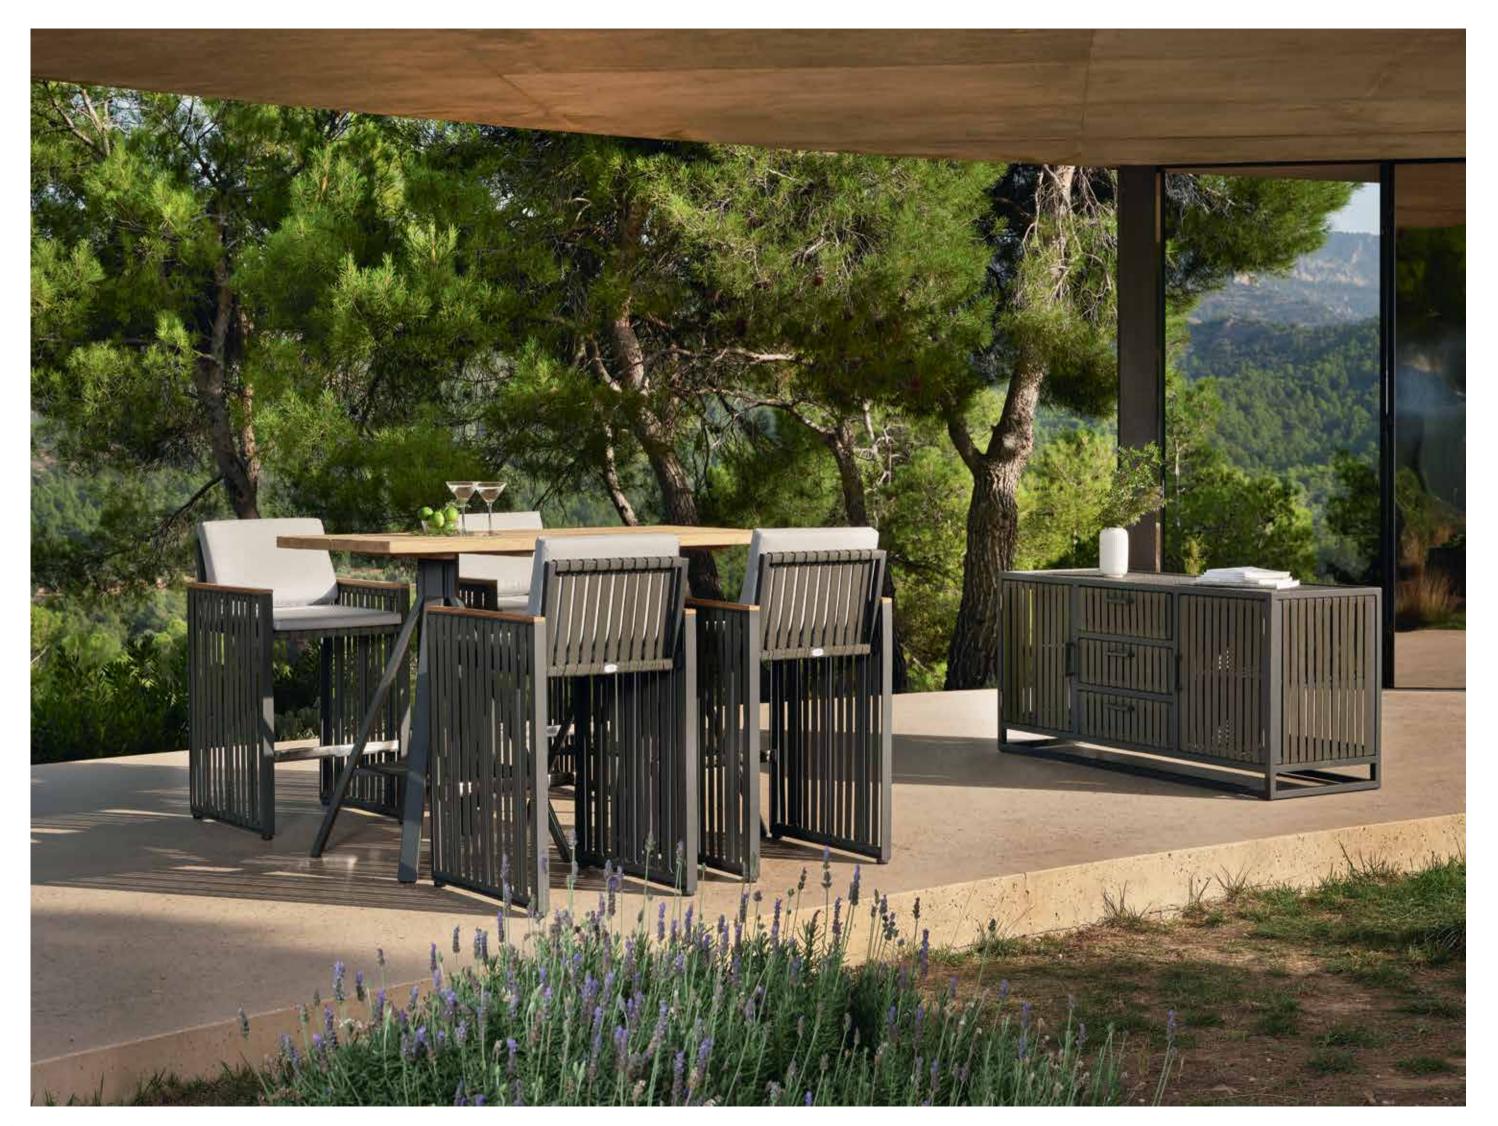

## MEDITERRANEAN CALM OUTDOOR FURNITURE

COLLECTION

HORIZON

Experience modern comfort with the HORIZON Collection by Skyline Design, designed by Noel Royo. Crafted with durable Polyester Strap and premium aluminum frames, complemented by natural Teak accents, this collection exudes contemporary elegance. Create a stylish outdoor or indoor space with the versatile pieces, featuring 100% Dyed Acrylic cushions for added luxury. Choose from a wide selection of dining, lounge, and bar furniture to elevate your surroundings.

BAR