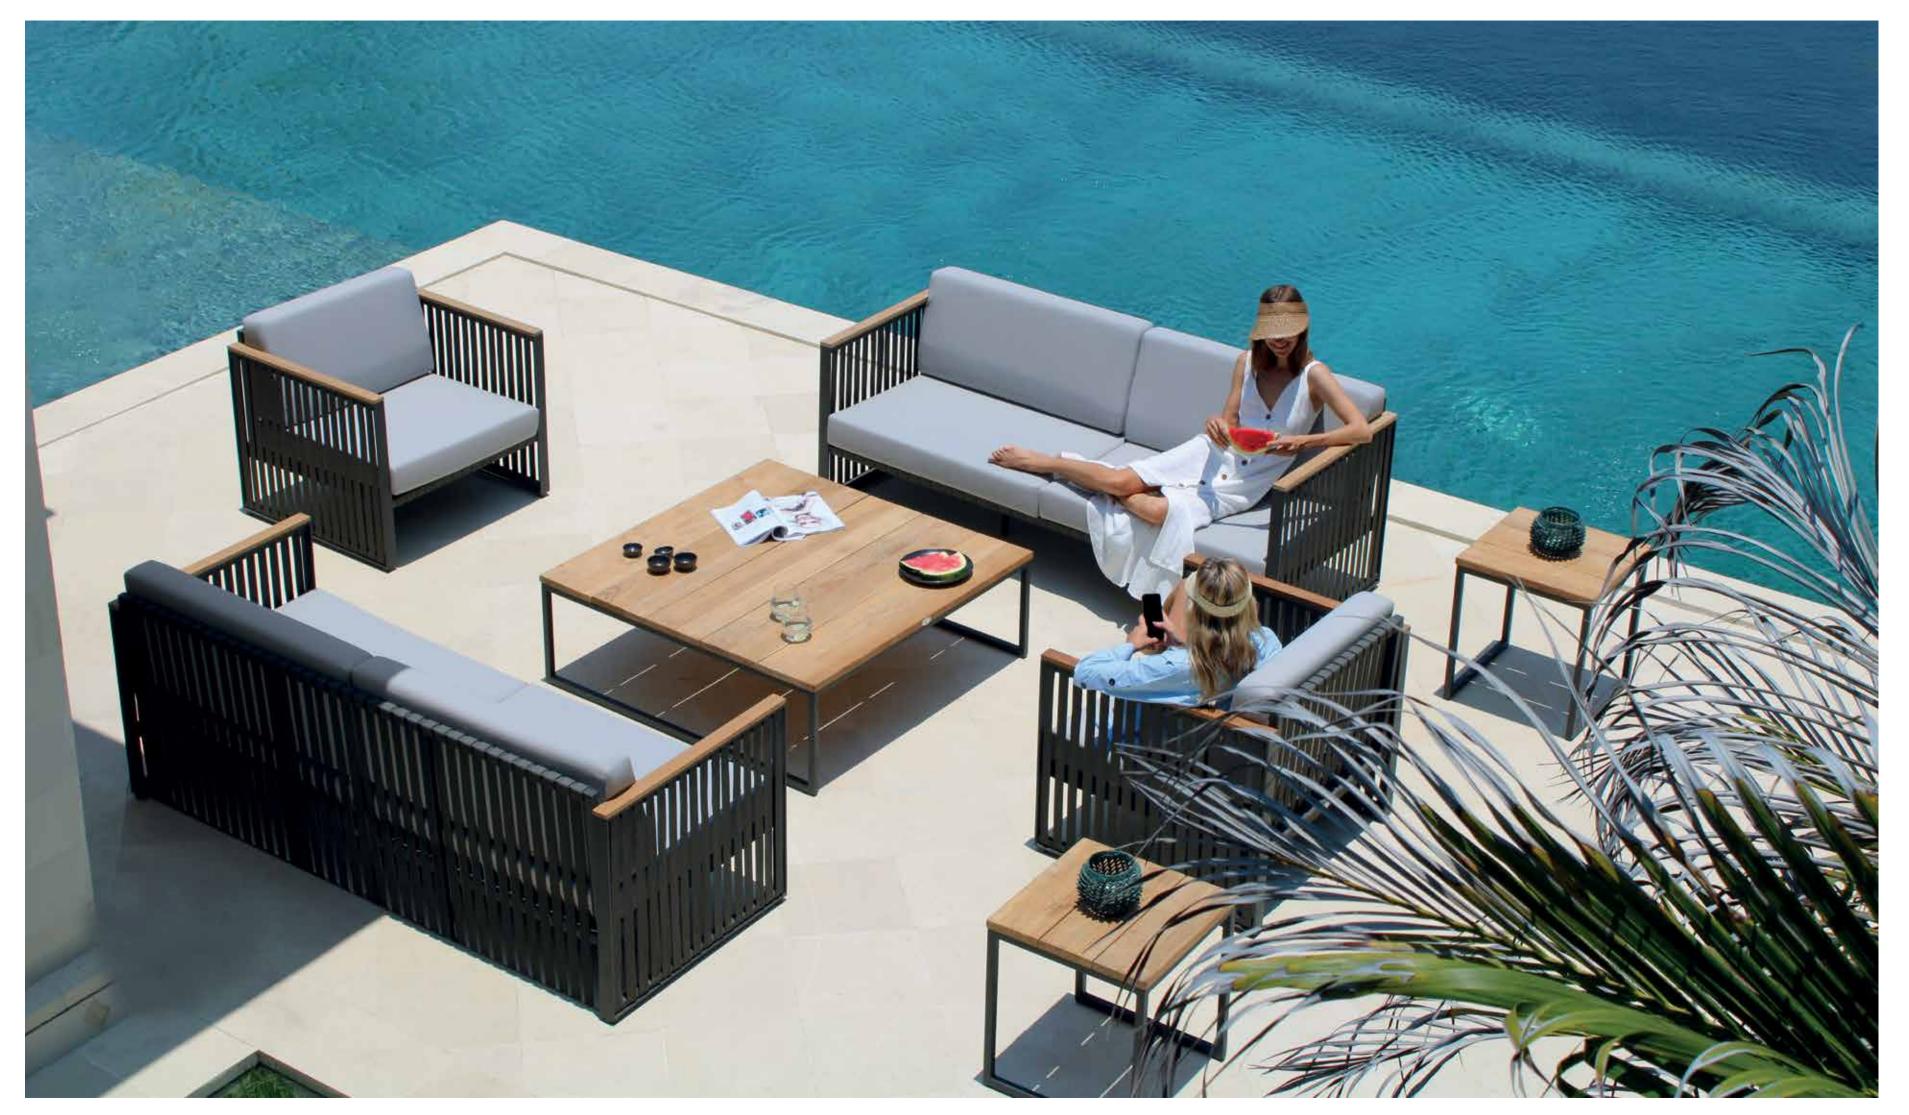

## MEDITERRANEAN CALM OUTDOOR FURNITURE



COLLECTION

HORIZON

Experience modern comfort with the HORIZON Collection by Skyline Design, designed by Noel Royo. Crafted with durable Polyester Strap and premium aluminum frames, complemented by natural Teak accents, this collection exudes contemporary elegance. Create a stylish outdoor or indoor space with the versatile pieces, featuring 100% Dyed Acrylic cushions for added luxury. Choose from a wide selection of dining, lounge, and bar furniture to elevate your surroundings.













BAR

## LOUNGERS





ARMCHAIR VENICE / DINING TABLE ALASKA



ARMCHAIR VENICE



ARMCHAIR VENICE

## CROSS SWING LOVESEAT

113



DOUBLE HANGING HORIZON. 8 MM. SILVER GREY ROPE.



## LIVING