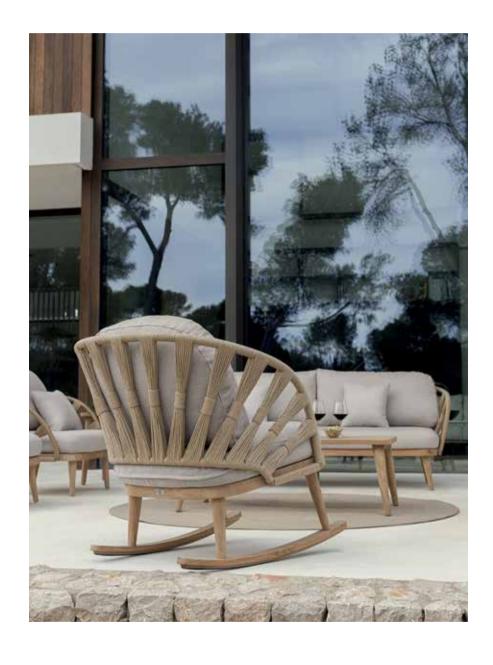

79

COLLECTION

KRABI

Discover the natural elegance of the KRABI Collection from Skyline Design, conceived by the acclaimed Noel Royo. This line brings together the warmth of natural teak, the resilience of aluminum frames, the innovative use of HDPE fibers, and the rich texture of Dyed Acrylic fabrics for the cushions, creating a contemporary outdoor living experience that feels both organic and refined.

This collection is a testament to a design that transcends time, offering an outdoor retreat that balances enduring beauty with uncompromising functionality. Indulge in the KRABI Collection, where the splendor of natural aesthetics meets the pinnacle of outdoor living.





## DINING









## LOUNGERS



DOUBLE LOUNGER DETAIL.





## DAYBED



#### ROCKING CHAIR HIGH BACK CHAIR





#### HANGING CHAIRS





KRABI HANGING WITH STAND AND ROPE.