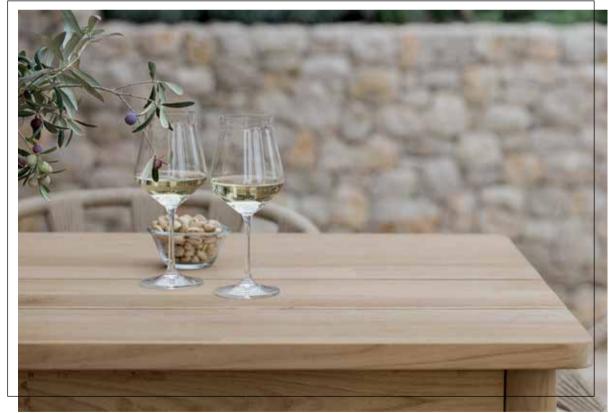

# MEDITERRANEAN CALM OUTDOOR FURNITURE



79

COLLECTION

KRABI

Discover the natural elegance of the KRABI Collection from Skyline Design, conceived by the acclaimed Noel Royo. This line brings together the warmth of natural teak, the resilience of aluminum frames, the innovative use of HDPE fibers, and the rich texture of Dyed Acrylic fabrics for the cushions, creating a contemporary outdoor living experience that feels both organic and refined.

This collection is a testament to a design that transcends time, offering an outdoor retreat that balances enduring beauty with uncompromising functionality. Indulge in the KRABI Collection, where the splendor of natural aesthetics meets the pinnacle of outdoor living.





## DINING









## LOUNGERS



DOUBLE LOUNGER DETAIL.





## DAYBED



#### ROCKING CHAIR HIGH BACK CHAIR





#### HANGING CHAIRS





KRABI HANGING WITH STAND AND ROPE.