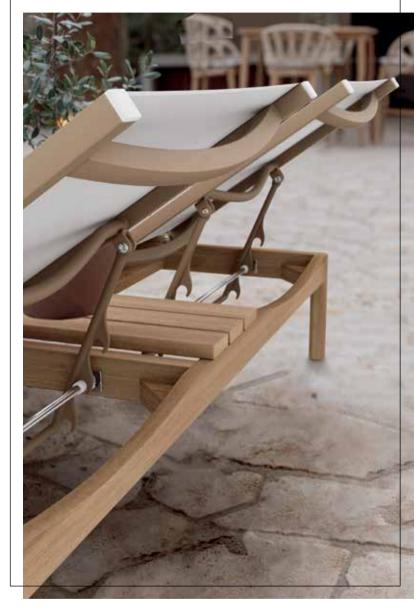

# MEDITERRANEAN CALM OUTDOOR FURNITURE



79

COLLECTION

KRABI

Discover the natural elegance of the KRABI Collection from Skyline Design, conceived by the acclaimed Noel Royo. This line brings together the warmth of natural teak, the resilience of aluminum frames, the innovative use of HDPE fibers, and the rich texture of Dyed Acrylic fabrics for the cushions, creating a contemporary outdoor living experience that feels both organic and refined.

This collection is a testament to a design that transcends time, offering an outdoor retreat that balances enduring beauty with uncompromising functionality. Indulge in the KRABI Collection, where the splendor of natural aesthetics meets the pinnacle of outdoor living.





## DINING









## LOUNGERS



DOUBLE LOUNGER DETAIL.





## DAYBED



#### ROCKING CHAIR HIGH BACK CHAIR





#### HANGING CHAIRS





KRABI HANGING WITH STAND AND ROPE.