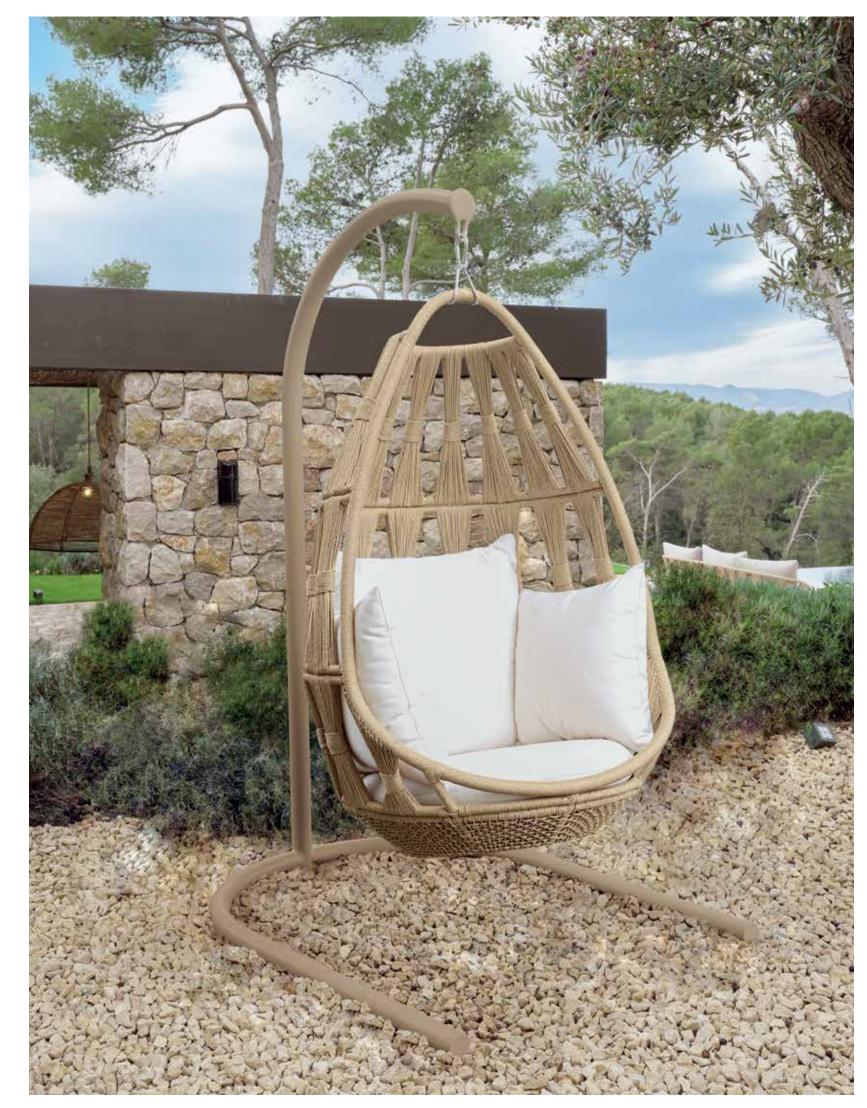

iscover the natural elegance of the KRABI Collection from Skyline Design, conceived by the acclaimed Noel Royo. This line brings together the warmth of natural teak, the resilience of aluminum frames, the innovative use of HDPE fibers, and the rich texture of Dyed Acrylic fabrics for the cushions, creating a contemporary outdoor living experience that feels both organic and refined.

This collection is a testament to a design that transcends time, offering an outdoor retreat that balances enduring beauty with uncompromising functionality. Indulge in the KRABI Collection, where the splendor of natural aesthetics meets the pinnacle of outdoor living.





## DINING









## LOUNGERS



DOUBLE LOUNGER DETAIL.





## DAYBED



#### ROCKING CHAIR HIGH BACK CHAIR





#### HANGING CHAIRS





KRABI HANGING WITH STAND AND ROPE.