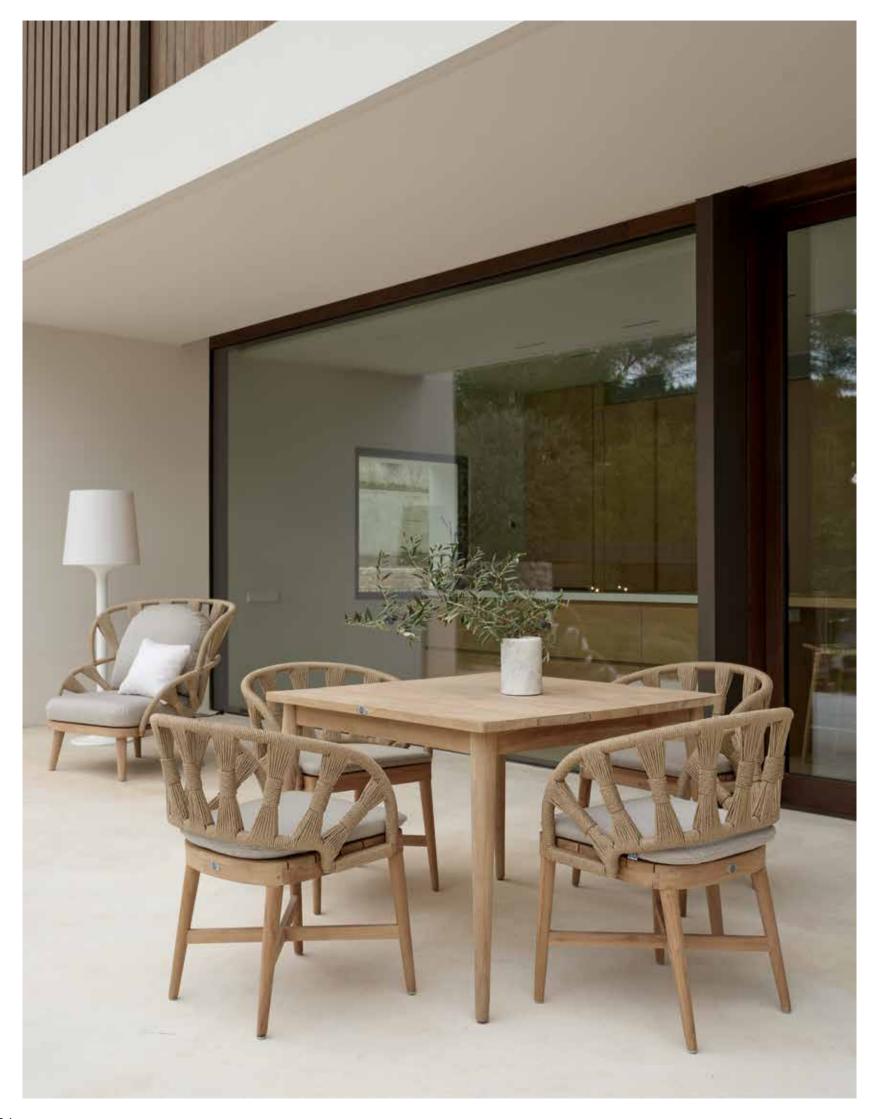

# MEDITERRANEAN CALM OUTDOOR FURNITURE



79

COLLECTION

KRABI

Discover the natural elegance of the KRABI Collection from Skyline Design, conceived by the acclaimed Noel Royo. This line brings together the warmth of natural teak, the resilience of aluminum frames, the innovative use of HDPE fibers, and the rich texture of Dyed Acrylic fabrics for the cushions, creating a contemporary outdoor living experience that feels both organic and refined.

This collection is a testament to a design that transcends time, offering an outdoor retreat that balances enduring beauty with uncompromising functionality. Indulge in the KRABI Collection, where the splendor of natural aesthetics meets the pinnacle of outdoor living.





## DINING









## LOUNGERS



DOUBLE LOUNGER DETAIL.





## DAYBED



#### ROCKING CHAIR HIGH BACK CHAIR





#### HANGING CHAIRS





KRABI HANGING WITH STAND AND ROPE.