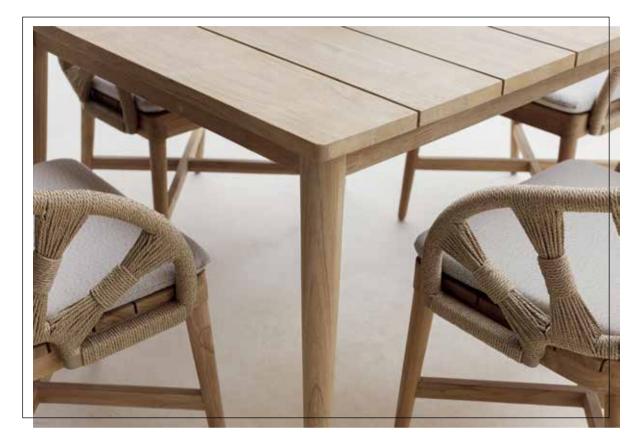

# MEDITERRANEAN CALM OUTDOOR FURNITURE



79

COLLECTION

KRABI

Discover the natural elegance of the KRABI Collection from Skyline Design, conceived by the acclaimed Noel Royo. This line brings together the warmth of natural teak, the resilience of aluminum frames, the innovative use of HDPE fibers, and the rich texture of Dyed Acrylic fabrics for the cushions, creating a contemporary outdoor living experience that feels both organic and refined.

This collection is a testament to a design that transcends time, offering an outdoor retreat that balances enduring beauty with uncompromising functionality. Indulge in the KRABI Collection, where the splendor of natural aesthetics meets the pinnacle of outdoor living.





## DINING









## LOUNGERS



DOUBLE LOUNGER DETAIL.





## DAYBED



#### ROCKING CHAIR HIGH BACK CHAIR





#### HANGING CHAIRS





KRABI HANGING WITH STAND AND ROPE.