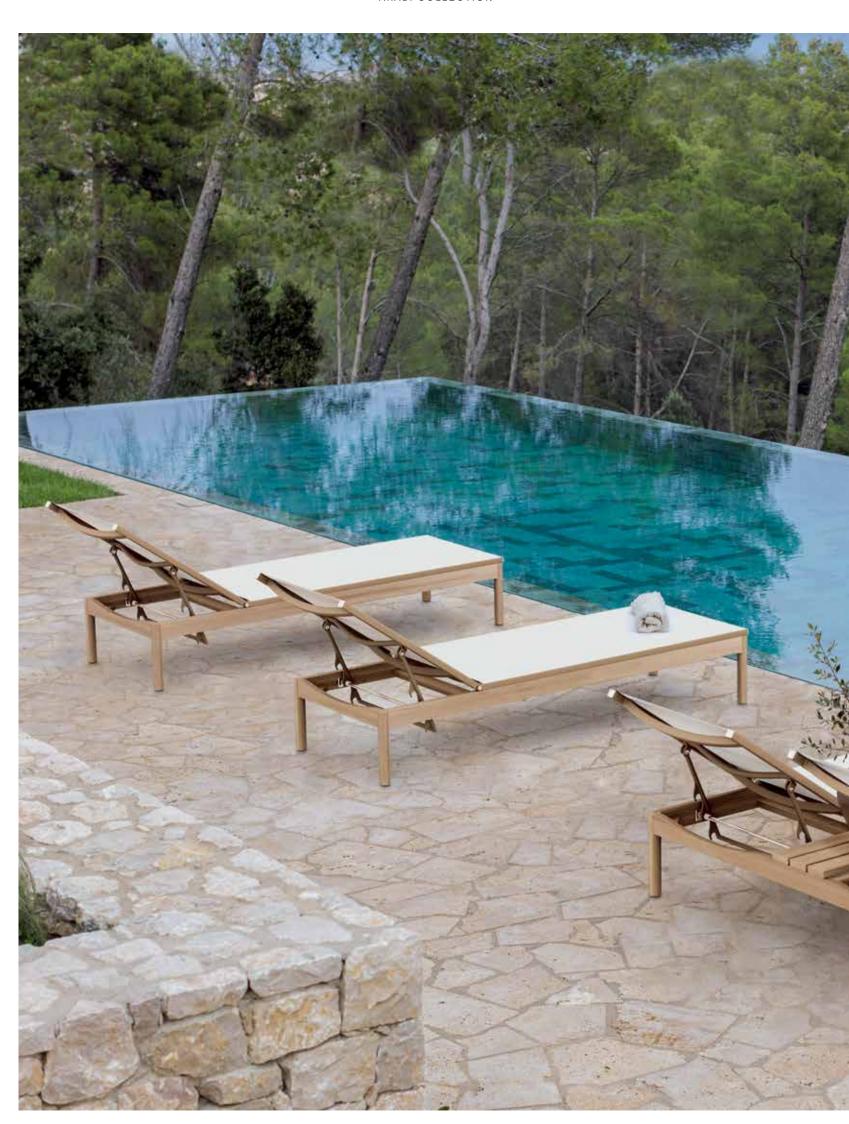

# MEDITERRANEAN CALM OUTDOOR FURNITURE



79

COLLECTION

KRABI

Discover the natural elegance of the KRABI Collection from Skyline Design, conceived by the acclaimed Noel Royo. This line brings together the warmth of natural teak, the resilience of aluminum frames, the innovative use of HDPE fibers, and the rich texture of Dyed Acrylic fabrics for the cushions, creating a contemporary outdoor living experience that feels both organic and refined.

This collection is a testament to a design that transcends time, offering an outdoor retreat that balances enduring beauty with uncompromising functionality. Indulge in the KRABI Collection, where the splendor of natural aesthetics meets the pinnacle of outdoor living.





## DINING









## LOUNGERS



DOUBLE LOUNGER DETAIL.





## DAYBED



#### ROCKING CHAIR HIGH BACK CHAIR





#### HANGING CHAIRS





KRABI HANGING WITH STAND AND ROPE.