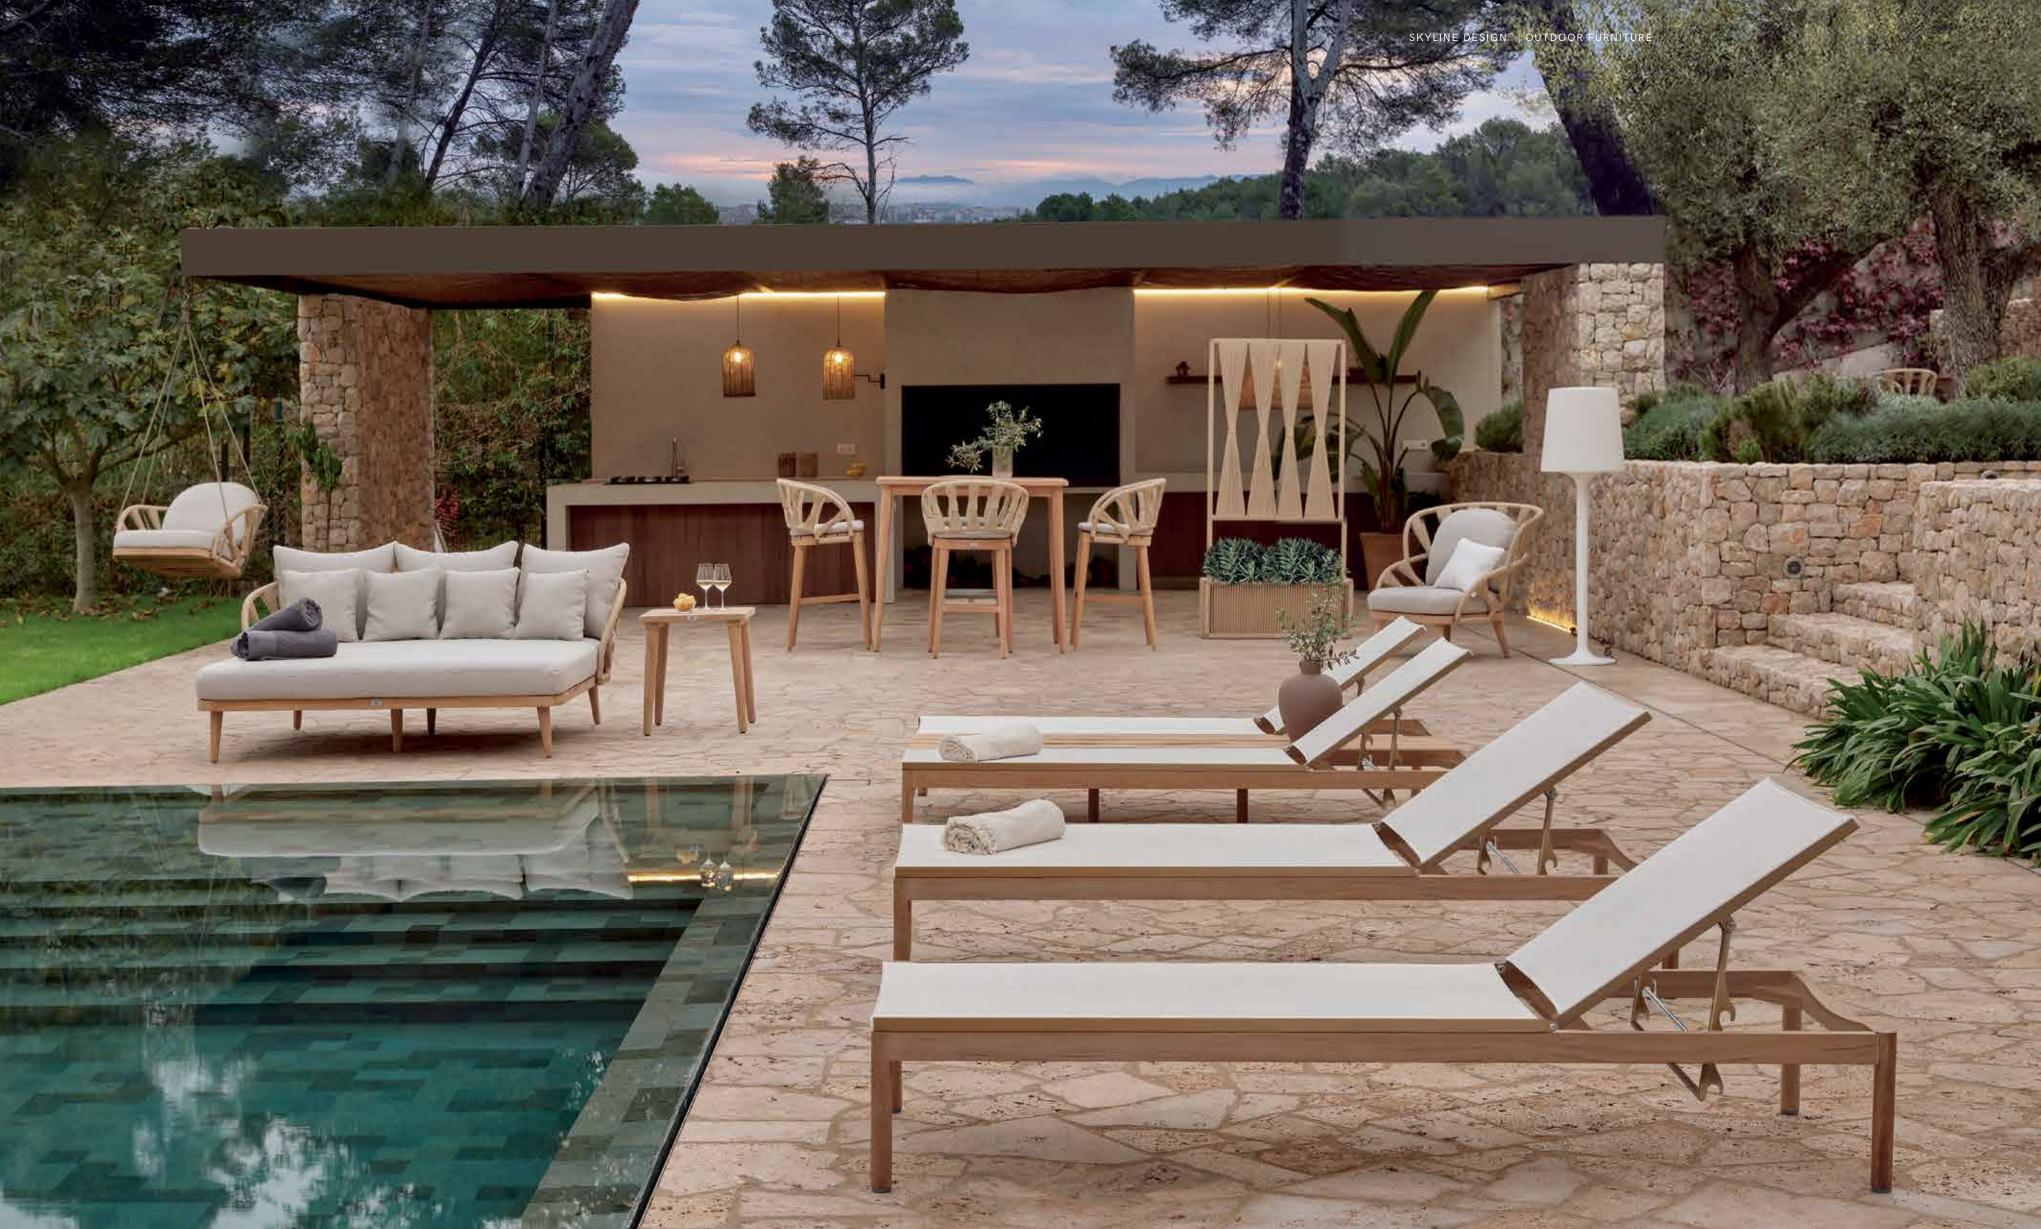

# MEDITERRANEAN CALM OUTDOOR FURNITURE

79

COLLECTION

KRABI

Discover the natural elegance of the KRABI Collection from Skyline Design, conceived by the acclaimed Noel Royo. This line brings together the warmth of natural teak, the resilience of aluminum frames, the innovative use of HDPE fibers, and the rich texture of Dyed Acrylic fabrics for the cushions, creating a contemporary outdoor living experience that feels both organic and refined.

This collection is a testament to a design that transcends time, offering an outdoor retreat that balances enduring beauty with uncompromising functionality. Indulge in the KRABI Collection, where the splendor of natural aesthetics meets the pinnacle of outdoor living.

## DINING

## LOUNGERS

DOUBLE LOUNGER DETAIL.

## DAYBED