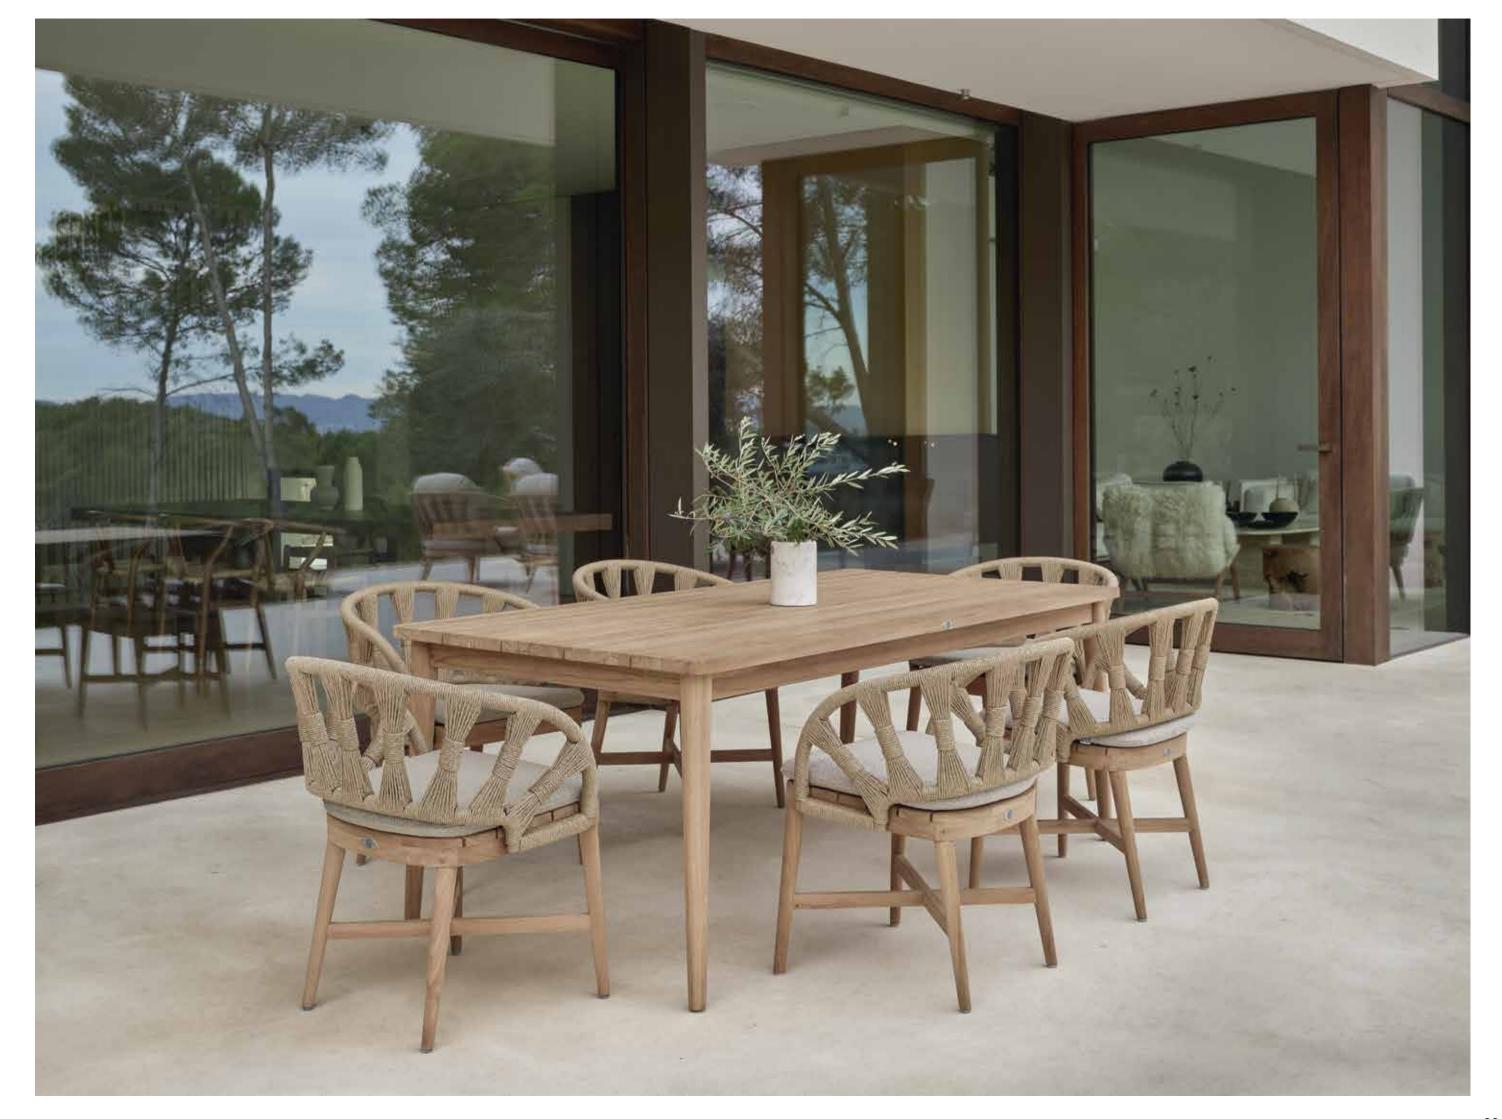

# MEDITERRANEAN CALM OUTDOOR FURNITURE



79

COLLECTION

KRABI

Discover the natural elegance of the KRABI Collection from Skyline Design, conceived by the acclaimed Noel Royo. This line brings together the warmth of natural teak, the resilience of aluminum frames, the innovative use of HDPE fibers, and the rich texture of Dyed Acrylic fabrics for the cushions, creating a contemporary outdoor living experience that feels both organic and refined.

This collection is a testament to a design that transcends time, offering an outdoor retreat that balances enduring beauty with uncompromising functionality. Indulge in the KRABI Collection, where the splendor of natural aesthetics meets the pinnacle of outdoor living.





## DINING









## LOUNGERS



DOUBLE LOUNGER DETAIL.





## DAYBED



#### ROCKING CHAIR HIGH BACK CHAIR





#### HANGING CHAIRS





KRABI HANGING WITH STAND AND ROPE.