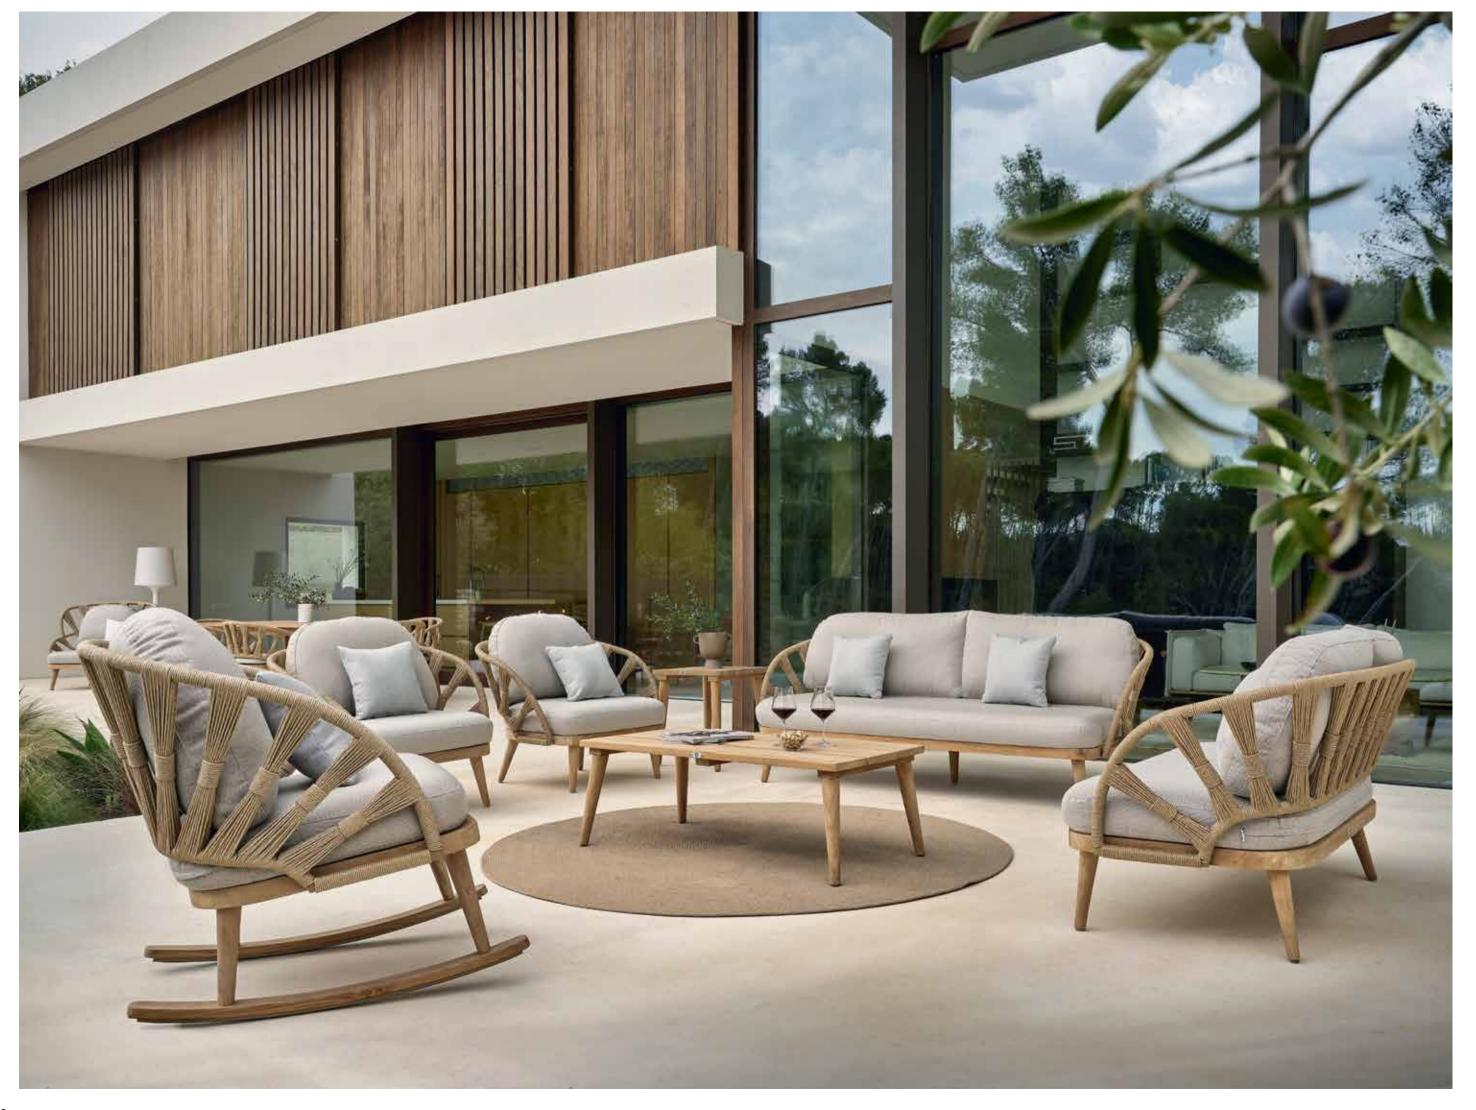

# MEDITERRANEAN CALM OUTDOOR FURNITURE

79

COLLECTION

KRABI

Discover the natural elegance of the KRABI Collection from Skyline Design, conceived by the acclaimed Noel Royo. This line brings together the warmth of natural teak, the resilience of aluminum frames, the innovative use of HDPE fibers, and the rich texture of Dyed Acrylic fabrics for the cushions, creating a contemporary outdoor living experience that feels both organic and refined.

This collection is a testament to a design that transcends time, offering an outdoor retreat that balances enduring beauty with uncompromising functionality. Indulge in the KRABI Collection, where the splendor of natural aesthetics meets the pinnacle of outdoor living.

#### ROCKING CHAIR HIGH BACK CHAIR