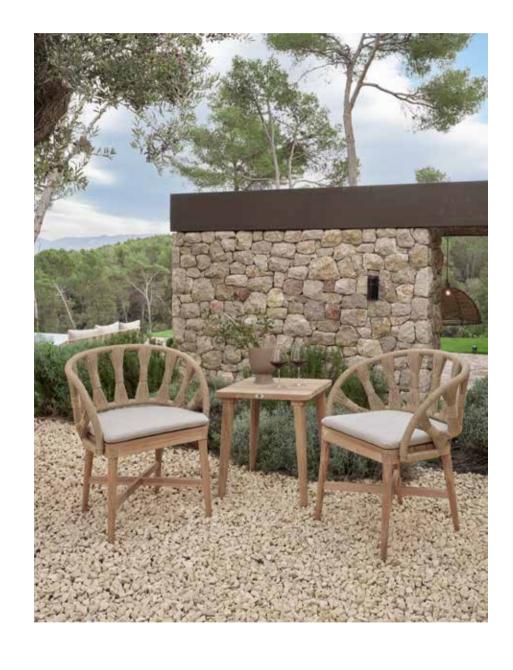

Discover the natural elegance of the KRABI Collection from Skyline Design, conceived by the acclaimed Noel Royo. This line brings together the warmth of natural teak, the resilience of aluminum frames, the innovative use of HDPE fibers, and the rich texture of Dyed Acrylic fabrics for the cushions, creating a contemporary outdoor living experience that feels both organic and refined.

This collection is a testament to a design that transcends time, offering an outdoor retreat that balances enduring beauty with uncompromising functionality. Indulge in the KRABI Collection, where the splendor of natural aesthetics meets the pinnacle of outdoor living.





## DINING









## LOUNGERS



DOUBLE LOUNGER DETAIL.





## DAYBED



#### ROCKING CHAIR HIGH BACK CHAIR





#### HANGING CHAIRS





KRABI HANGING WITH STAND AND ROPE.