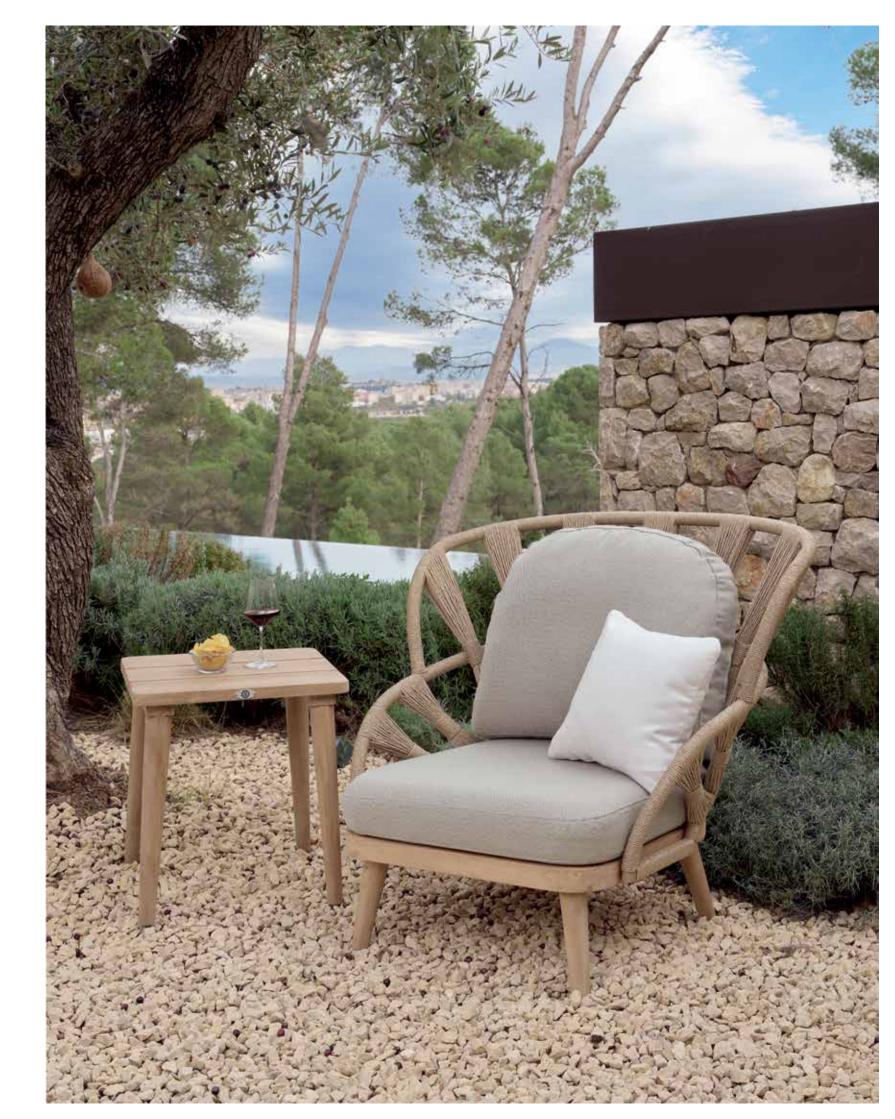

79

COLLECTION

KRABI

Discover the natural elegance of the KRABI Collection from Skyline Design, conceived by the acclaimed Noel Royo. This line brings together the warmth of natural teak, the resilience of aluminum frames, the innovative use of HDPE fibers, and the rich texture of Dyed Acrylic fabrics for the cushions, creating a contemporary outdoor living experience that feels both organic and refined.

This collection is a testament to a design that transcends time, offering an outdoor retreat that balances enduring beauty with uncompromising functionality. Indulge in the KRABI Collection, where the splendor of natural aesthetics meets the pinnacle of outdoor living.





## DINING









## LOUNGERS



DOUBLE LOUNGER DETAIL.





## DAYBED



#### ROCKING CHAIR HIGH BACK CHAIR





#### HANGING CHAIRS





KRABI HANGING WITH STAND AND ROPE.