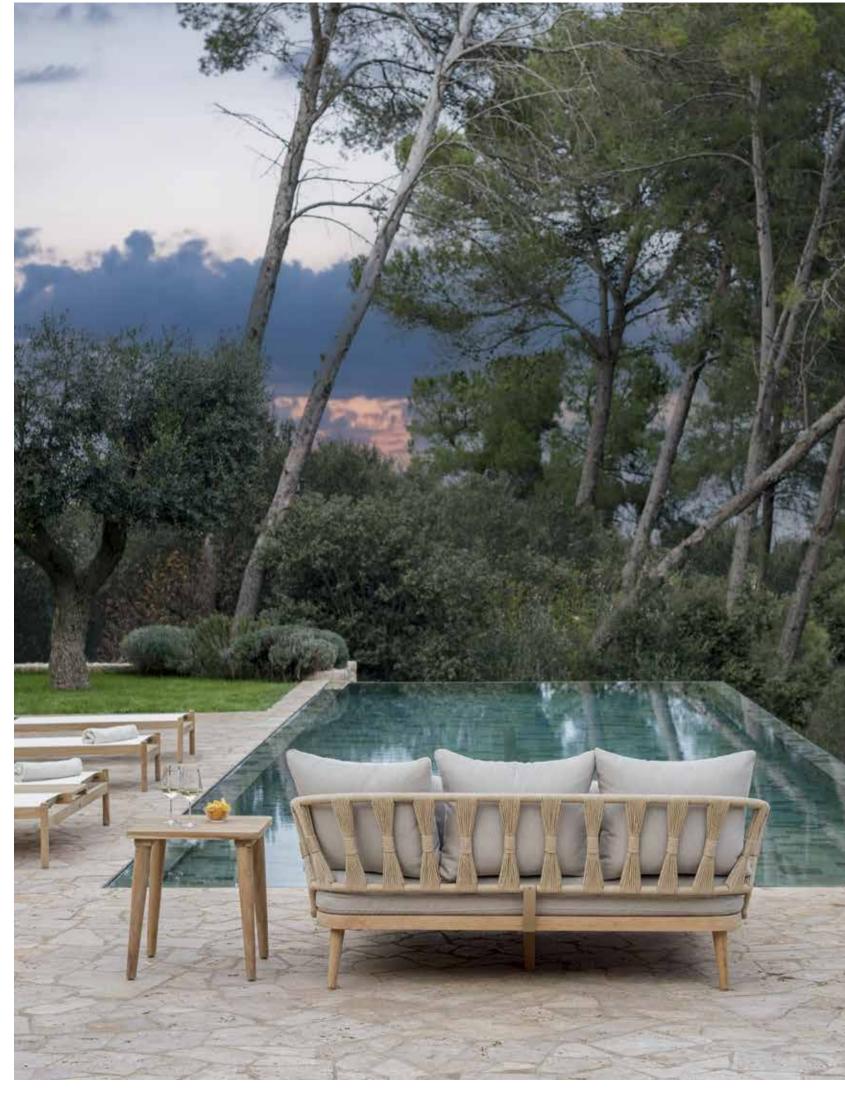

# MEDITERRANEAN CALM OUTDOOR FURNITURE

79

COLLECTION

KRABI

Discover the natural elegance of the KRABI Collection from Skyline Design, conceived by the acclaimed Noel Royo. This line brings together the warmth of natural teak, the resilience of aluminum frames, the innovative use of HDPE fibers, and the rich texture of Dyed Acrylic fabrics for the cushions, creating a contemporary outdoor living experience that feels both organic and refined.

This collection is a testament to a design that transcends time, offering an outdoor retreat that balances enduring beauty with uncompromising functionality. Indulge in the KRABI Collection, where the splendor of natural aesthetics meets the pinnacle of outdoor living.

## LOUNGERS

DOUBLE LOUNGER DETAIL.