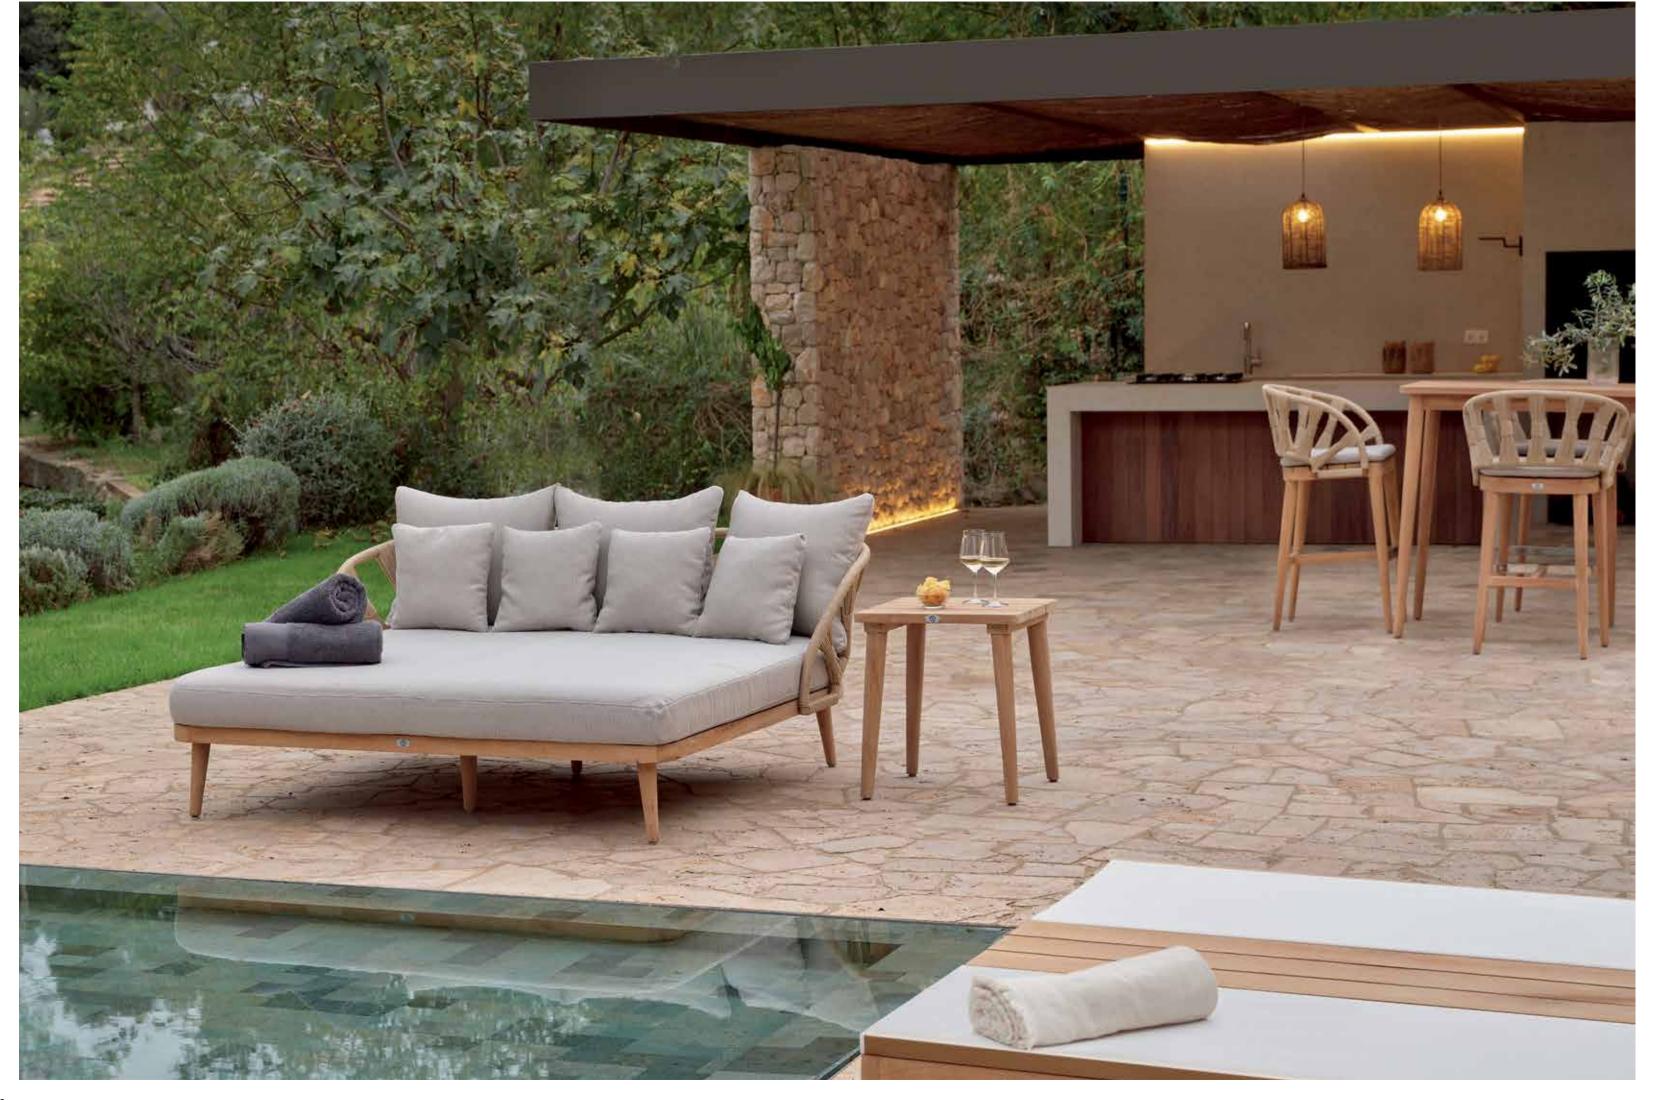

MEDITERRANEAN CALM OUTDOOR FURNITURE



79

COLLECTION

KRABI

Discover the natural elegance of the KRABI Collection from Skyline Design, conceived by the acclaimed Noel Royo. This line brings together the warmth of natural teak, the resilience of aluminum frames, the innovative use of HDPE fibers, and the rich texture of Dyed Acrylic fabrics for the cushions, creating a contemporary outdoor living experience that feels both organic and refined.

This collection is a testament to a design that transcends time, offering an outdoor retreat that balances enduring beauty with uncompromising functionality. Indulge in the KRABI Collection, where the splendor of natural aesthetics meets the pinnacle of outdoor living.





## DINING









## LOUNGERS



DOUBLE LOUNGER DETAIL.





## DAYBED



#### ROCKING CHAIR HIGH BACK CHAIR





#### HANGING CHAIRS





KRABI HANGING WITH STAND AND ROPE.