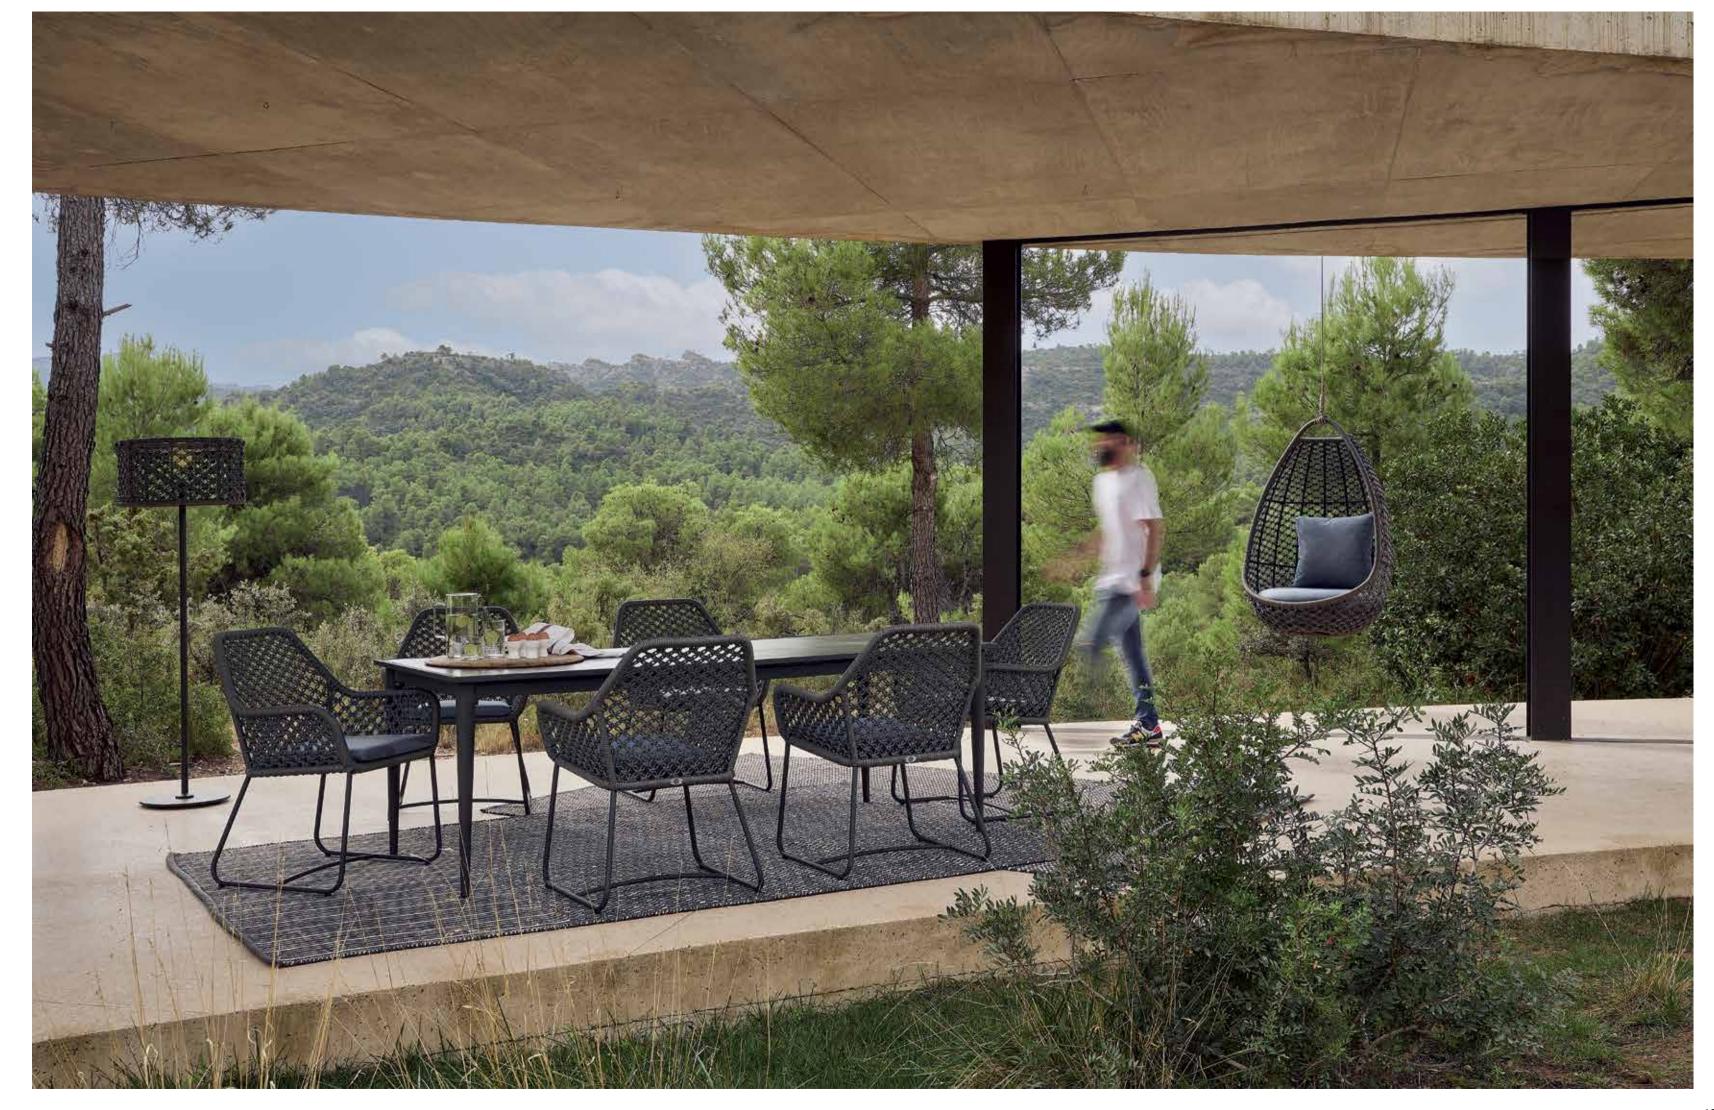

## DINING

MOMA WEAVING DETAIL WITH 6MM ROPE ANTHRACITE GRAY.

## HANGING CHAIRS