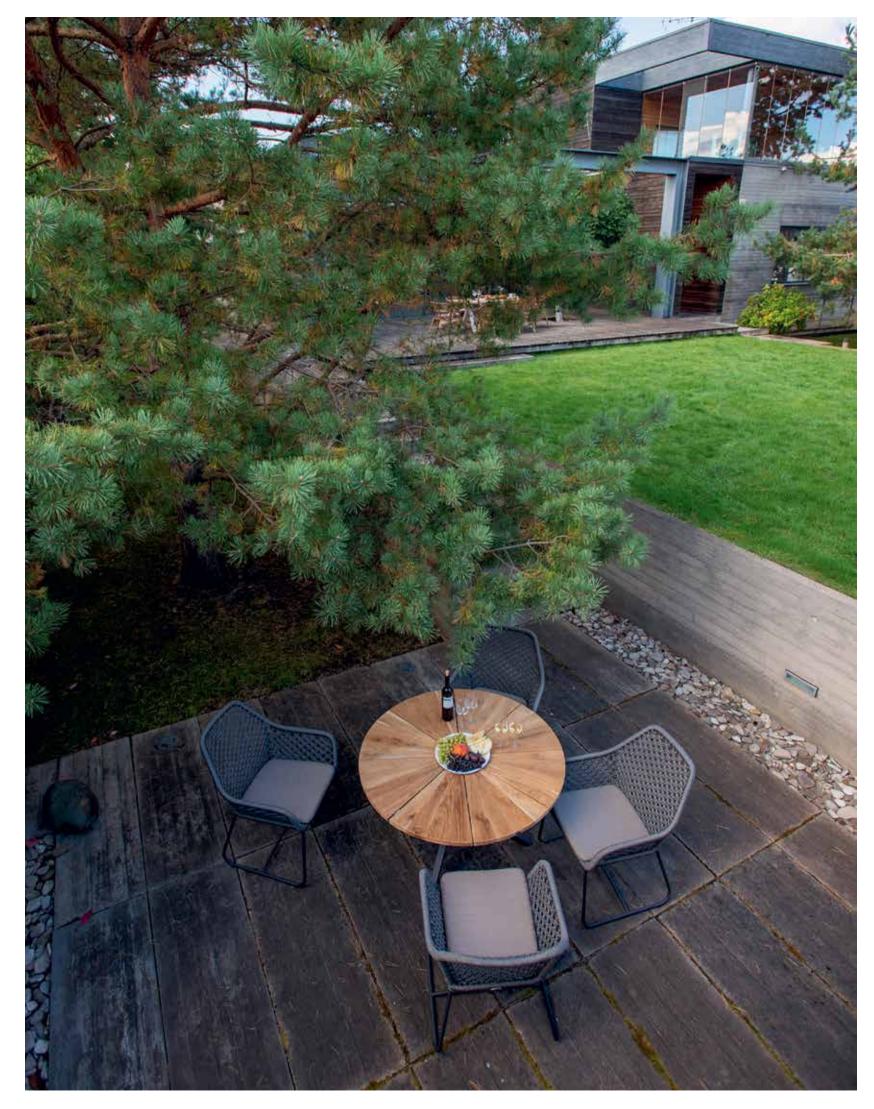

# MEDITERRANEAN CALM OUTDOOR FURNITURE





Introducing MOMA Collection by designer Noel Royo. Crafted with polyester rope, aluminum frames, and 100% dyed acrylic cushions, this versatile collection seamlessly blends indoor and outdoor living. Choose between glass or porcelain tops for the tables. With a contemporary design, MOMA offers dining, lounging, and seating options, perfect for any space. Elevate your style with this modern collection that effortlessly combines comfort and aesthetics. Discover the art of relaxation with MOMA Collection. Suitable for both indoor and outdoor spaces.

## LIVING









## DINING









MOMA WEAVING DETAIL WITH 6MM ROPE ANTHRACITE GRAY.



### LOUNGERS







#### ROUND DAYBED



ROUND DAYBED MOMA DETAIL



## HANGING CHAIRS