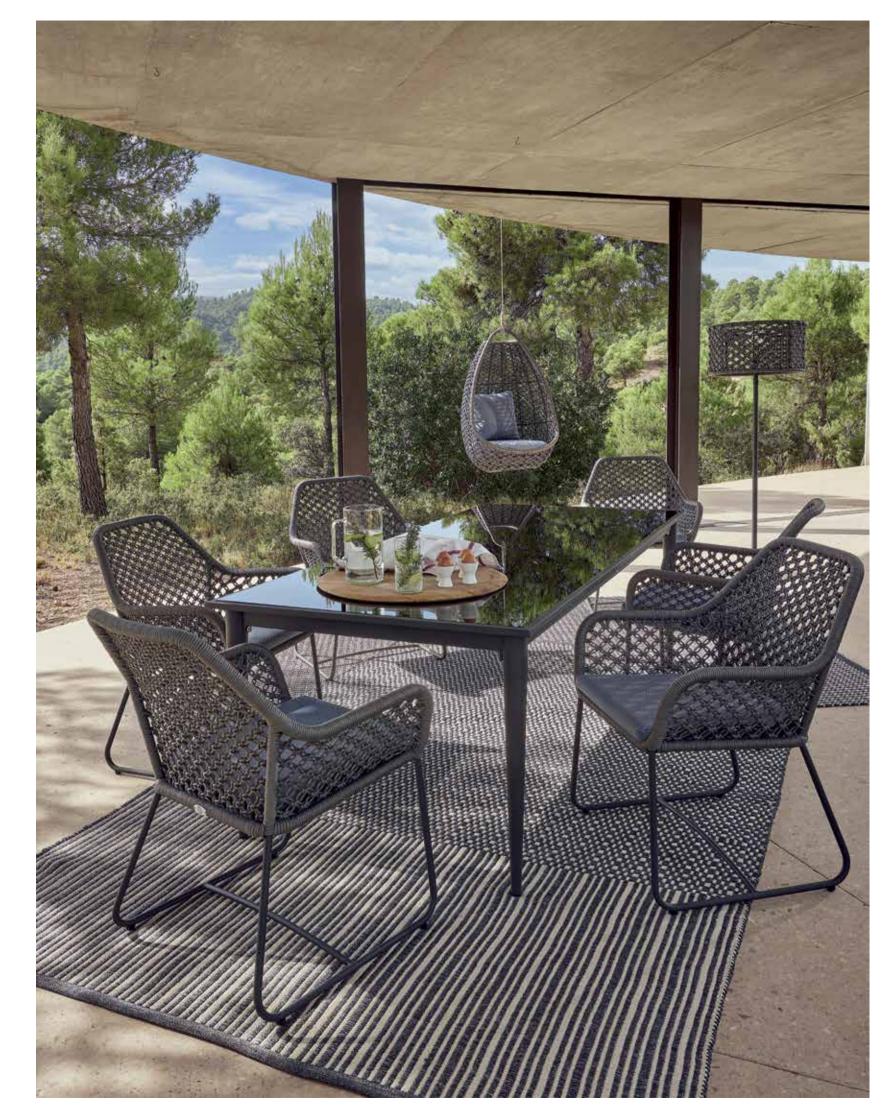

# MEDITERRANEAN CALM OUTDOOR FURNITURE





Introducing MOMA Collection by designer Noel Royo. Crafted with polyester rope, aluminum frames, and 100% dyed acrylic cushions, this versatile collection seamlessly blends indoor and outdoor living. Choose between glass or porcelain tops for the tables. With a contemporary design, MOMA offers dining, lounging, and seating options, perfect for any space. Elevate your style with this modern collection that effortlessly combines comfort and aesthetics. Discover the art of relaxation with MOMA Collection. Suitable for both indoor and outdoor spaces.

## LIVING









## DINING









MOMA WEAVING DETAIL WITH 6MM ROPE ANTHRACITE GRAY.



### LOUNGERS







#### ROUND DAYBED



ROUND DAYBED MOMA DETAIL



## HANGING CHAIRS