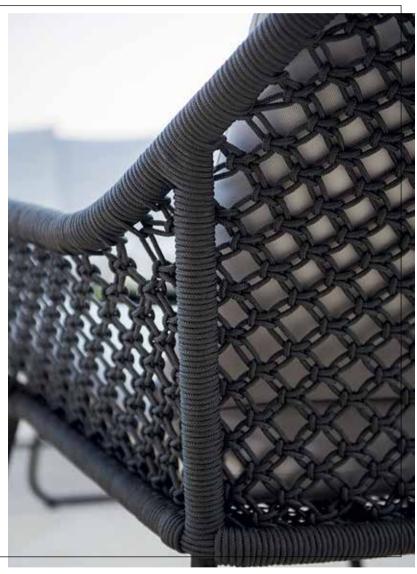

# MEDITERRANEAN CALM OUTDOOR FURNITURE





Introducing MOMA Collection by designer Noel Royo. Crafted with polyester rope, aluminum frames, and 100% dyed acrylic cushions, this versatile collection seamlessly blends indoor and outdoor living. Choose between glass or porcelain tops for the tables. With a contemporary design, MOMA offers dining, lounging, and seating options, perfect for any space. Elevate your style with this modern collection that effortlessly combines comfort and aesthetics. Discover the art of relaxation with MOMA Collection. Suitable for both indoor and outdoor spaces.

## LIVING









## DINING









MOMA WEAVING DETAIL WITH 6MM ROPE ANTHRACITE GRAY.



### LOUNGERS







#### ROUND DAYBED



ROUND DAYBED MOMA DETAIL



## HANGING CHAIRS