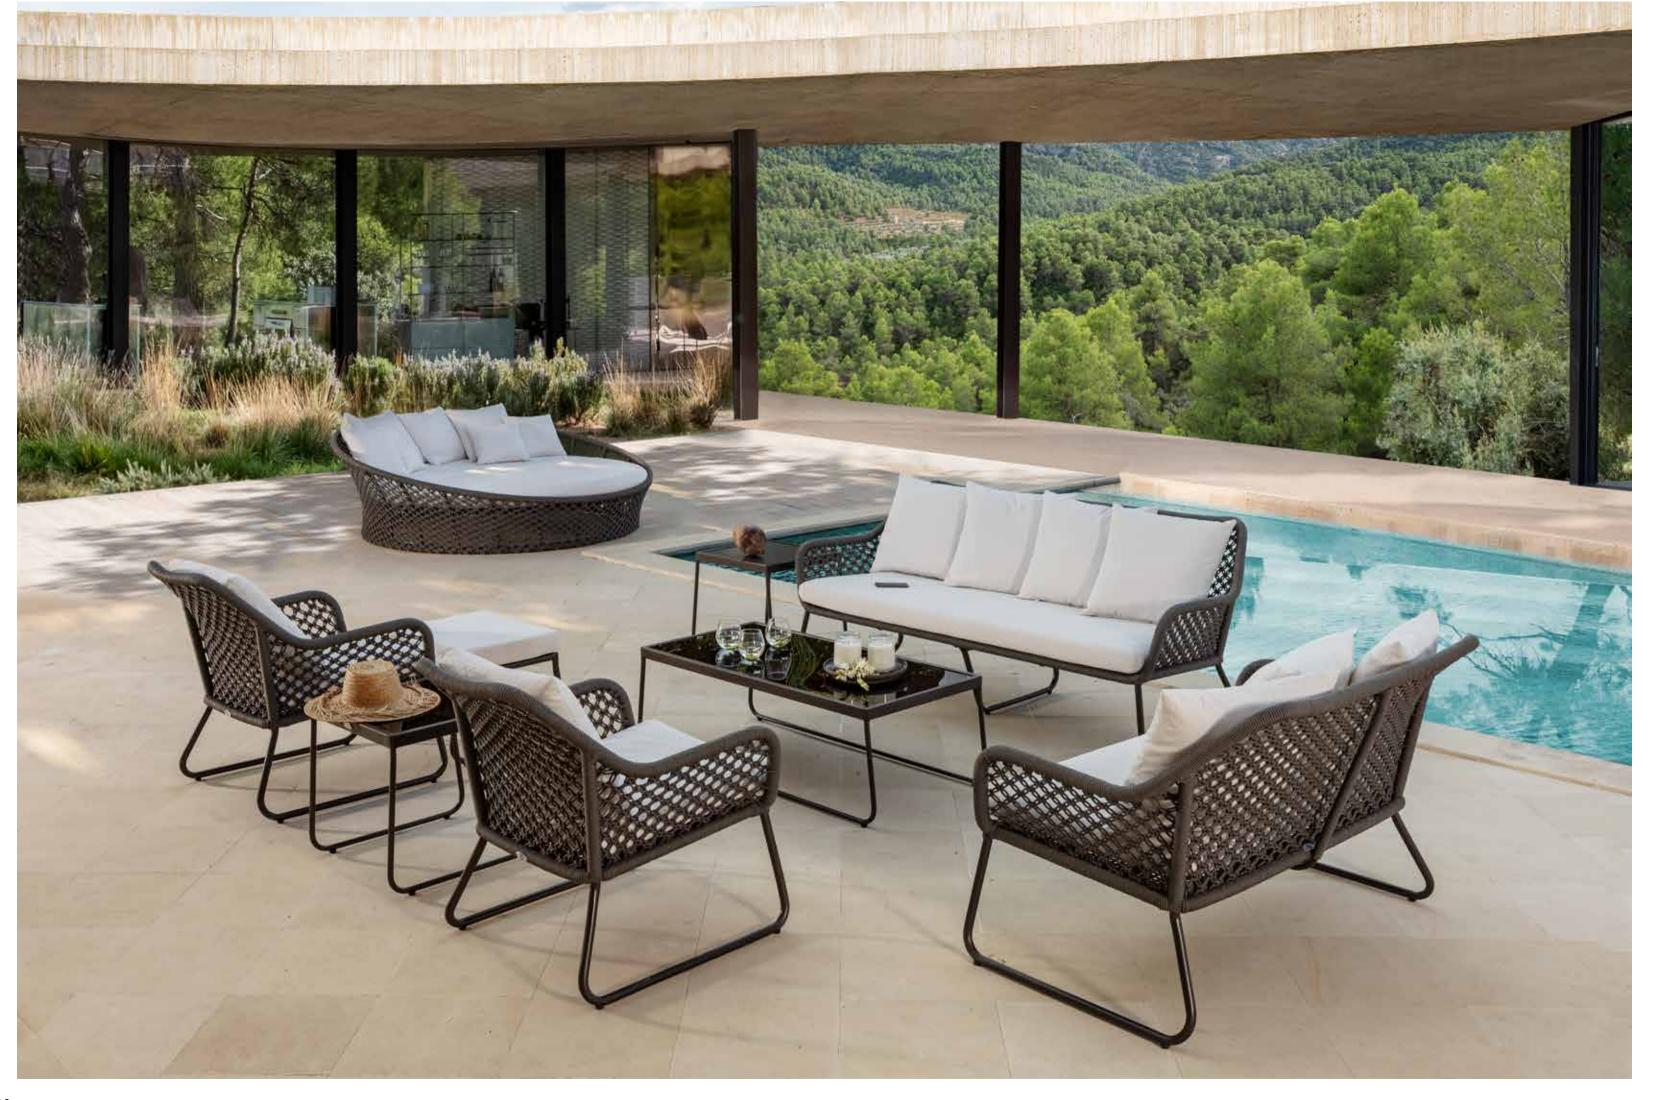

# MEDITERRANEAN CALM OUTDOOR FURNITURE





Introducing MOMA Collection by designer Noel Royo. Crafted with polyester rope, aluminum frames, and 100% dyed acrylic cushions, this versatile collection seamlessly blends indoor and outdoor living. Choose between glass or porcelain tops for the tables. With a contemporary design, MOMA offers dining, lounging, and seating options, perfect for any space. Elevate your style with this modern collection that effortlessly combines comfort and aesthetics. Discover the art of relaxation with MOMA Collection. Suitable for both indoor and outdoor spaces.

## LIVING









## DINING









MOMA WEAVING DETAIL WITH 6MM ROPE ANTHRACITE GRAY.



### LOUNGERS







#### ROUND DAYBED



ROUND DAYBED MOMA DETAIL



## HANGING CHAIRS