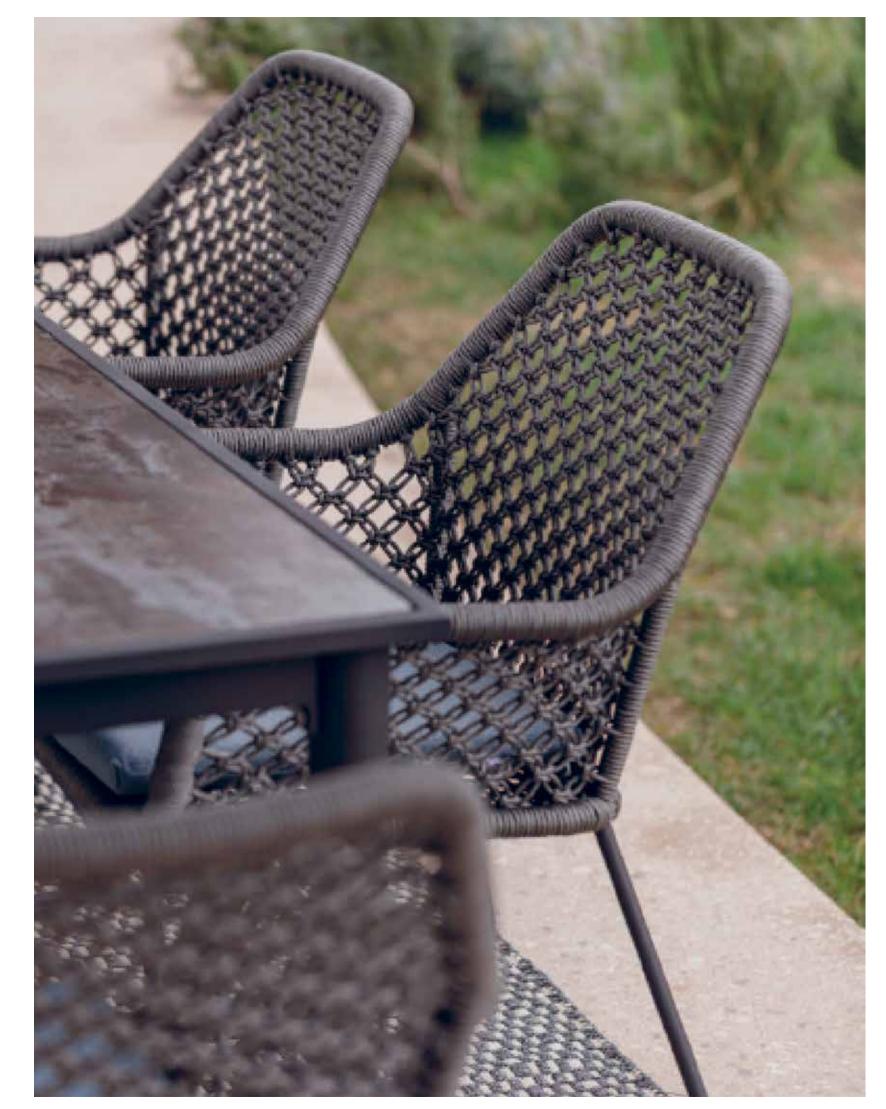

# MEDITERRANEAN CALM OUTDOOR FURNITURE





Introducing MOMA Collection by designer Noel Royo. Crafted with polyester rope, aluminum frames, and 100% dyed acrylic cushions, this versatile collection seamlessly blends indoor and outdoor living. Choose between glass or porcelain tops for the tables. With a contemporary design, MOMA offers dining, lounging, and seating options, perfect for any space. Elevate your style with this modern collection that effortlessly combines comfort and aesthetics. Discover the art of relaxation with MOMA Collection. Suitable for both indoor and outdoor spaces.

## LIVING









## DINING









MOMA WEAVING DETAIL WITH 6MM ROPE ANTHRACITE GRAY.



### LOUNGERS







#### ROUND DAYBED



ROUND DAYBED MOMA DETAIL



## HANGING CHAIRS