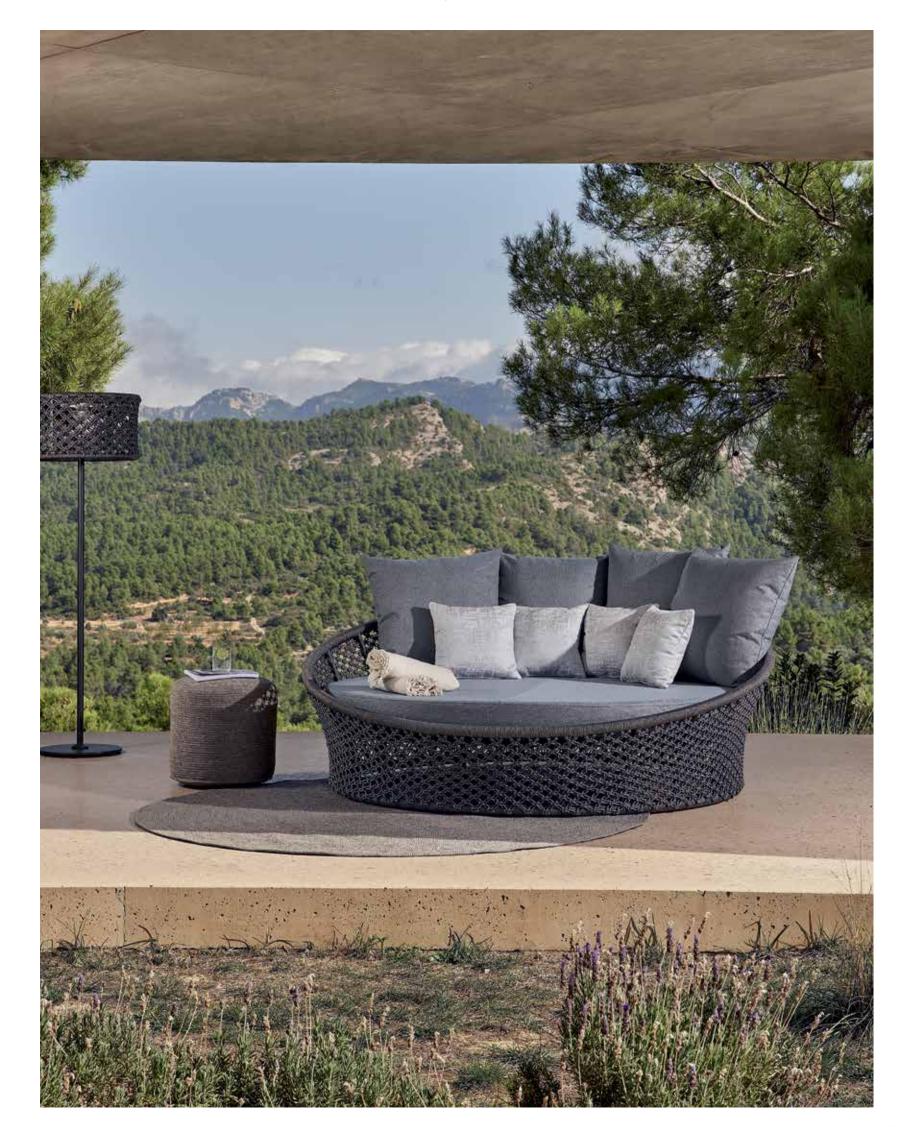

# MEDITERRANEAN CALM OUTDOOR FURNITURE





Introducing MOMA Collection by designer Noel Royo. Crafted with polyester rope, aluminum frames, and 100% dyed acrylic cushions, this versatile collection seamlessly blends indoor and outdoor living. Choose between glass or porcelain tops for the tables. With a contemporary design, MOMA offers dining, lounging, and seating options, perfect for any space. Elevate your style with this modern collection that effortlessly combines comfort and aesthetics. Discover the art of relaxation with MOMA Collection. Suitable for both indoor and outdoor spaces.

## LIVING









## DINING









MOMA WEAVING DETAIL WITH 6MM ROPE ANTHRACITE GRAY.



### LOUNGERS







#### ROUND DAYBED



ROUND DAYBED MOMA DETAIL



## HANGING CHAIRS