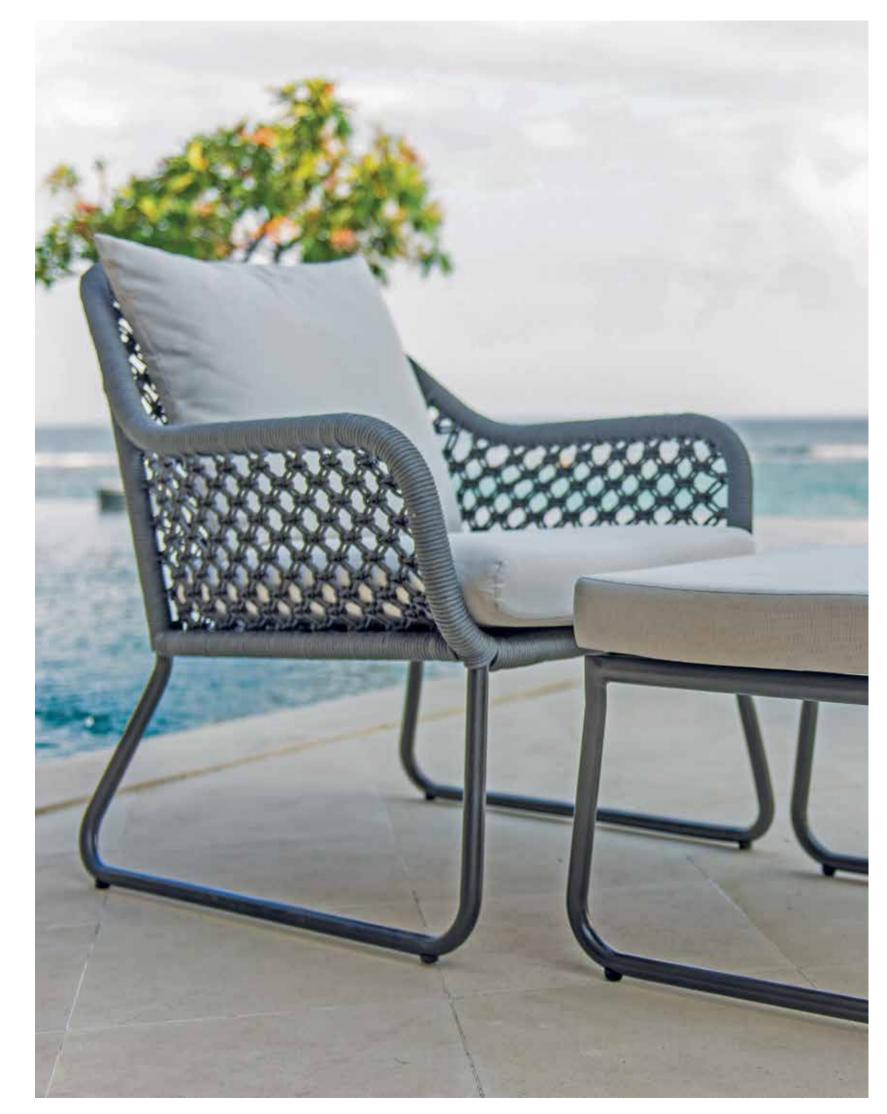

# MEDITERRANEAN CALM OUTDOOR FURNITURE

Introducing MOMA Collection by designer Noel Royo. Crafted with polyester rope, aluminum frames, and 100% dyed acrylic cushions, this versatile collection seamlessly blends indoor and outdoor living. Choose between glass or porcelain tops for the tables. With a contemporary design, MOMA offers dining, lounging, and seating options, perfect for any space. Elevate your style with this modern collection that effortlessly combines comfort and aesthetics. Discover the art of relaxation with MOMA Collection. Suitable for both indoor and outdoor spaces.

## LIVING