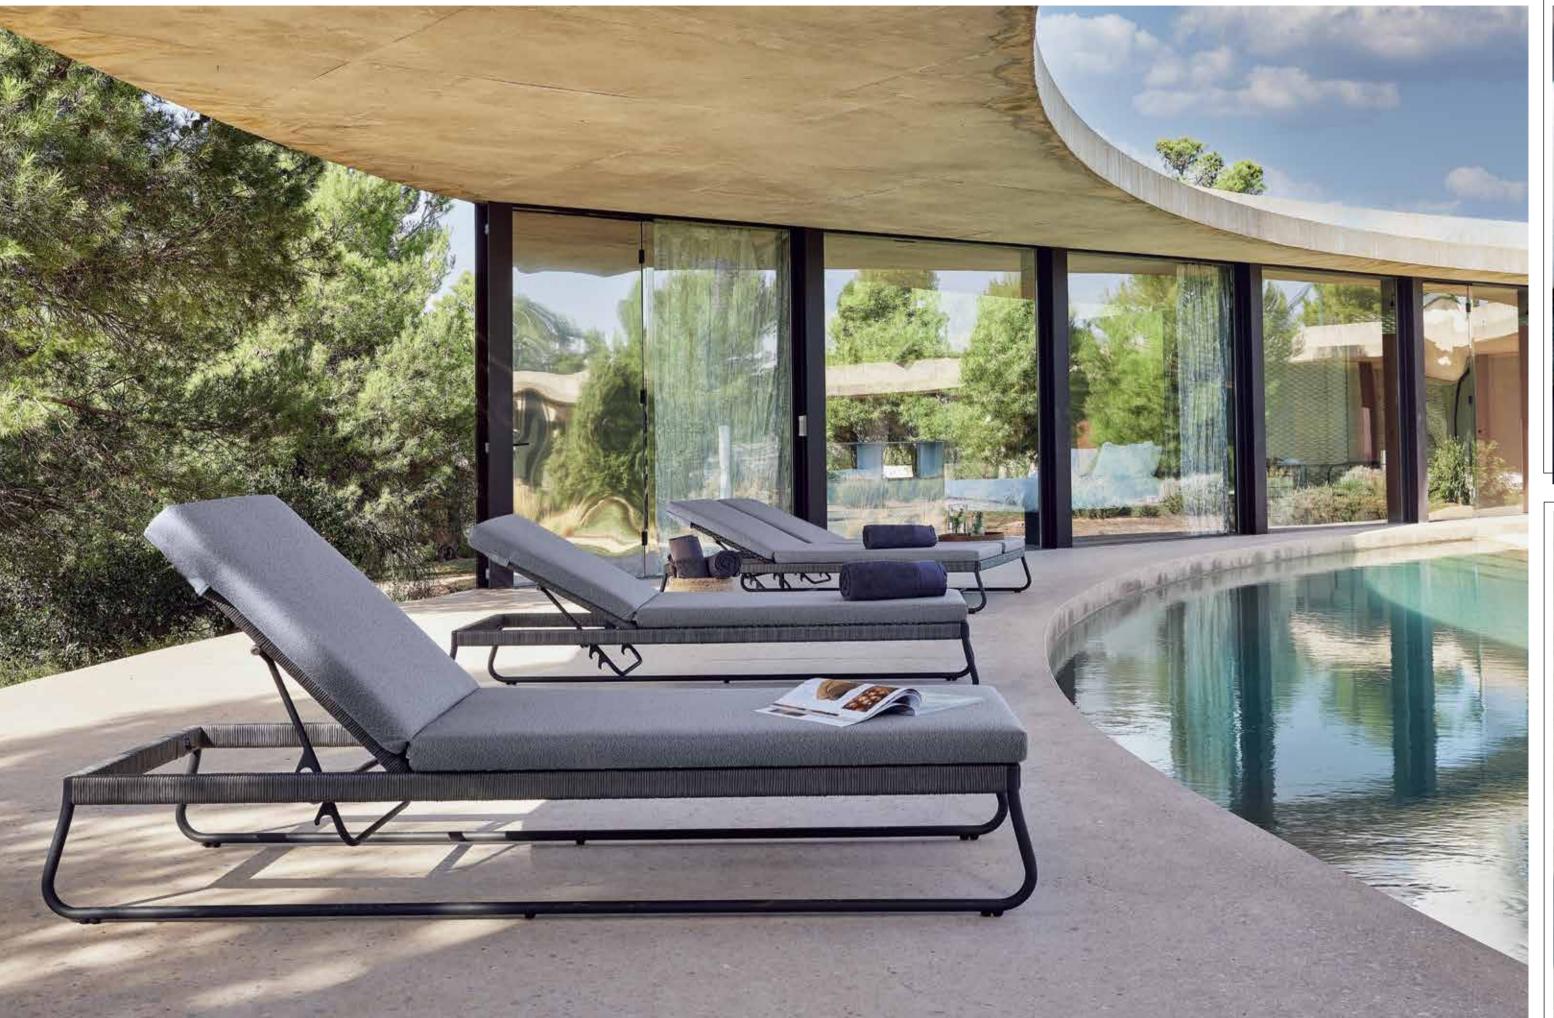

# MEDITERRANEAN CALM OUTDOOR FURNITURE





Introducing MOMA Collection by designer Noel Royo. Crafted with polyester rope, aluminum frames, and 100% dyed acrylic cushions, this versatile collection seamlessly blends indoor and outdoor living. Choose between glass or porcelain tops for the tables. With a contemporary design, MOMA offers dining, lounging, and seating options, perfect for any space. Elevate your style with this modern collection that effortlessly combines comfort and aesthetics. Discover the art of relaxation with MOMA Collection. Suitable for both indoor and outdoor spaces.

## LIVING









## DINING









MOMA WEAVING DETAIL WITH 6MM ROPE ANTHRACITE GRAY.



### LOUNGERS







#### ROUND DAYBED



ROUND DAYBED MOMA DETAIL



## HANGING CHAIRS