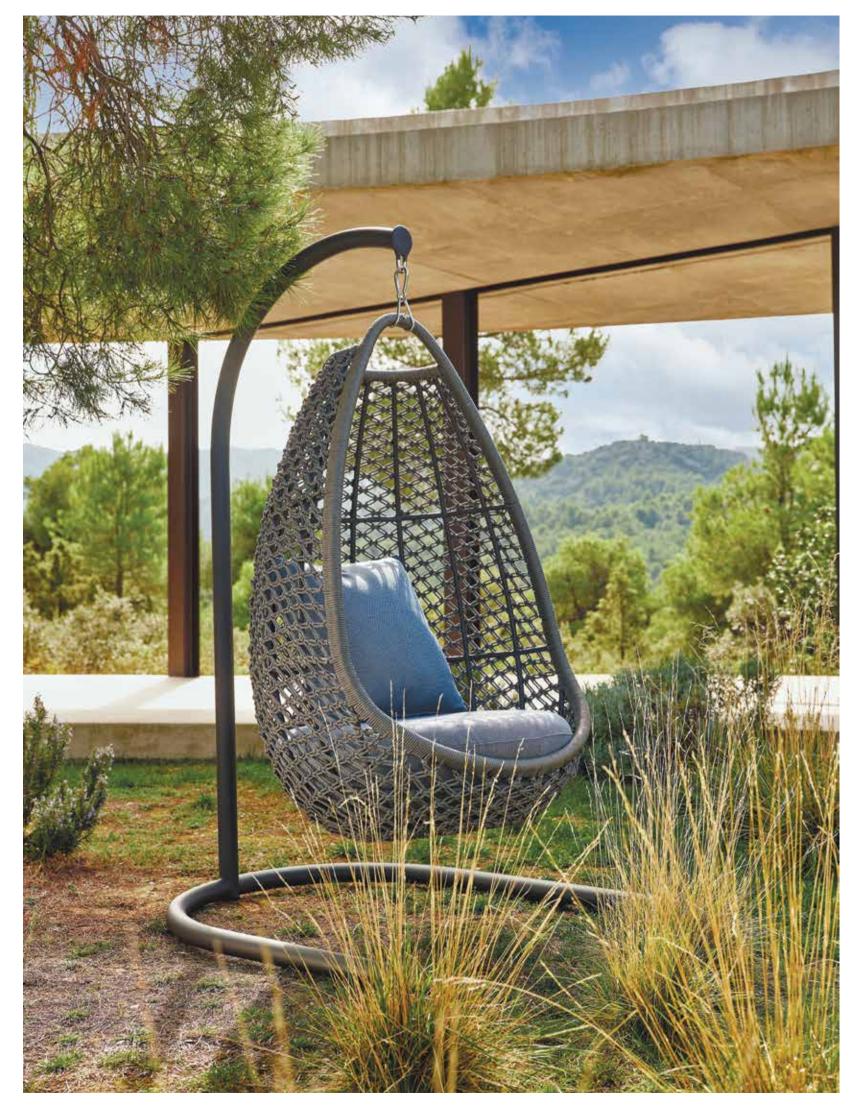

# MEDITERRANEAN CALM OUTDOOR FURNITURE





Introducing MOMA Collection by designer Noel Royo. Crafted with polyester rope, aluminum frames, and 100% dyed acrylic cushions, this versatile collection seamlessly blends indoor and outdoor living. Choose between glass or porcelain tops for the tables. With a contemporary design, MOMA offers dining, lounging, and seating options, perfect for any space. Elevate your style with this modern collection that effortlessly combines comfort and aesthetics. Discover the art of relaxation with MOMA Collection. Suitable for both indoor and outdoor spaces.

## LIVING









## DINING









MOMA WEAVING DETAIL WITH 6MM ROPE ANTHRACITE GRAY.



### LOUNGERS







#### ROUND DAYBED



ROUND DAYBED MOMA DETAIL



## HANGING CHAIRS