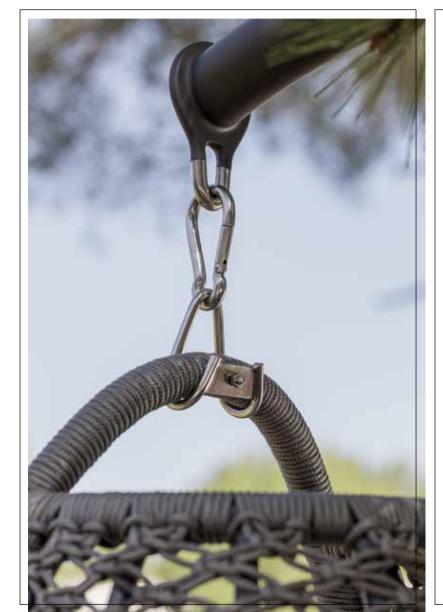

# MEDITERRANEAN CALM OUTDOOR FURNITURE





Introducing MOMA Collection by designer Noel Royo. Crafted with polyester rope, aluminum frames, and 100% dyed acrylic cushions, this versatile collection seamlessly blends indoor and outdoor living. Choose between glass or porcelain tops for the tables. With a contemporary design, MOMA offers dining, lounging, and seating options, perfect for any space. Elevate your style with this modern collection that effortlessly combines comfort and aesthetics. Discover the art of relaxation with MOMA Collection. Suitable for both indoor and outdoor spaces.

## LIVING









## DINING









MOMA WEAVING DETAIL WITH 6MM ROPE ANTHRACITE GRAY.



### LOUNGERS







#### ROUND DAYBED



ROUND DAYBED MOMA DETAIL



## HANGING CHAIRS