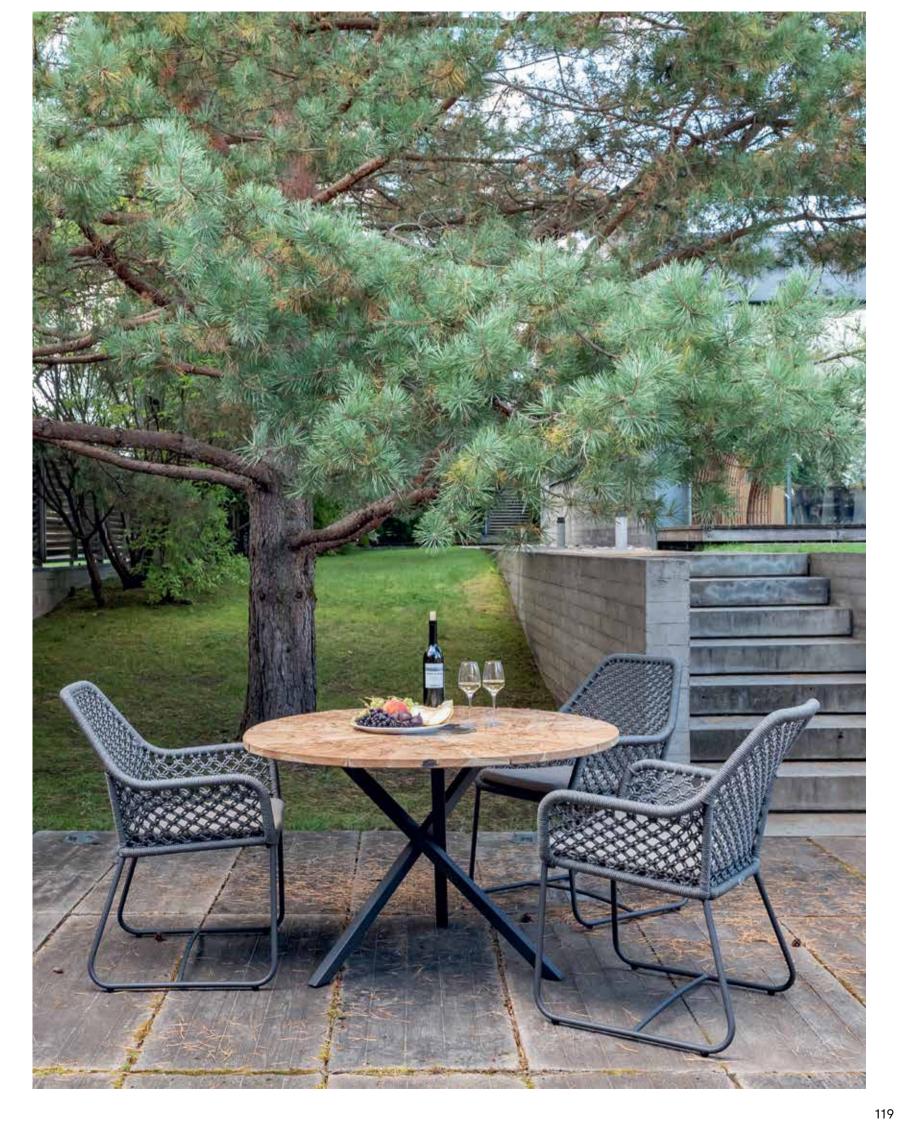

# MEDITERRANEAN CALM OUTDOOR FURNITURE





Introducing MOMA Collection by designer Noel Royo. Crafted with polyester rope, aluminum frames, and 100% dyed acrylic cushions, this versatile collection seamlessly blends indoor and outdoor living. Choose between glass or porcelain tops for the tables. With a contemporary design, MOMA offers dining, lounging, and seating options, perfect for any space. Elevate your style with this modern collection that effortlessly combines comfort and aesthetics. Discover the art of relaxation with MOMA Collection. Suitable for both indoor and outdoor spaces.

## LIVING









## DINING









MOMA WEAVING DETAIL WITH 6MM ROPE ANTHRACITE GRAY.



### LOUNGERS







#### ROUND DAYBED



ROUND DAYBED MOMA DETAIL



## HANGING CHAIRS