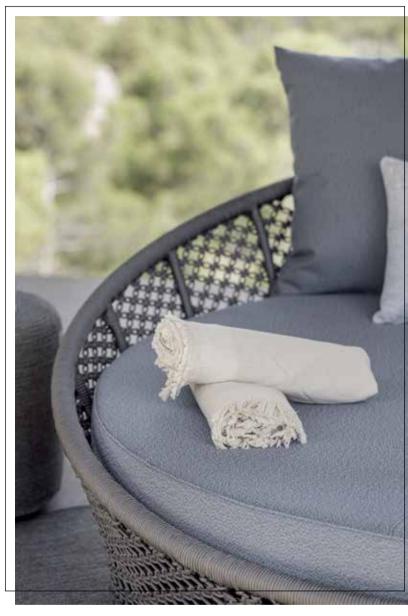

# MEDITERRANEAN CALM OUTDOOR FURNITURE





Introducing MOMA Collection by designer Noel Royo. Crafted with polyester rope, aluminum frames, and 100% dyed acrylic cushions, this versatile collection seamlessly blends indoor and outdoor living. Choose between glass or porcelain tops for the tables. With a contemporary design, MOMA offers dining, lounging, and seating options, perfect for any space. Elevate your style with this modern collection that effortlessly combines comfort and aesthetics. Discover the art of relaxation with MOMA Collection. Suitable for both indoor and outdoor spaces.

## LIVING









## DINING









MOMA WEAVING DETAIL WITH 6MM ROPE ANTHRACITE GRAY.



### LOUNGERS







#### ROUND DAYBED



ROUND DAYBED MOMA DETAIL



## HANGING CHAIRS