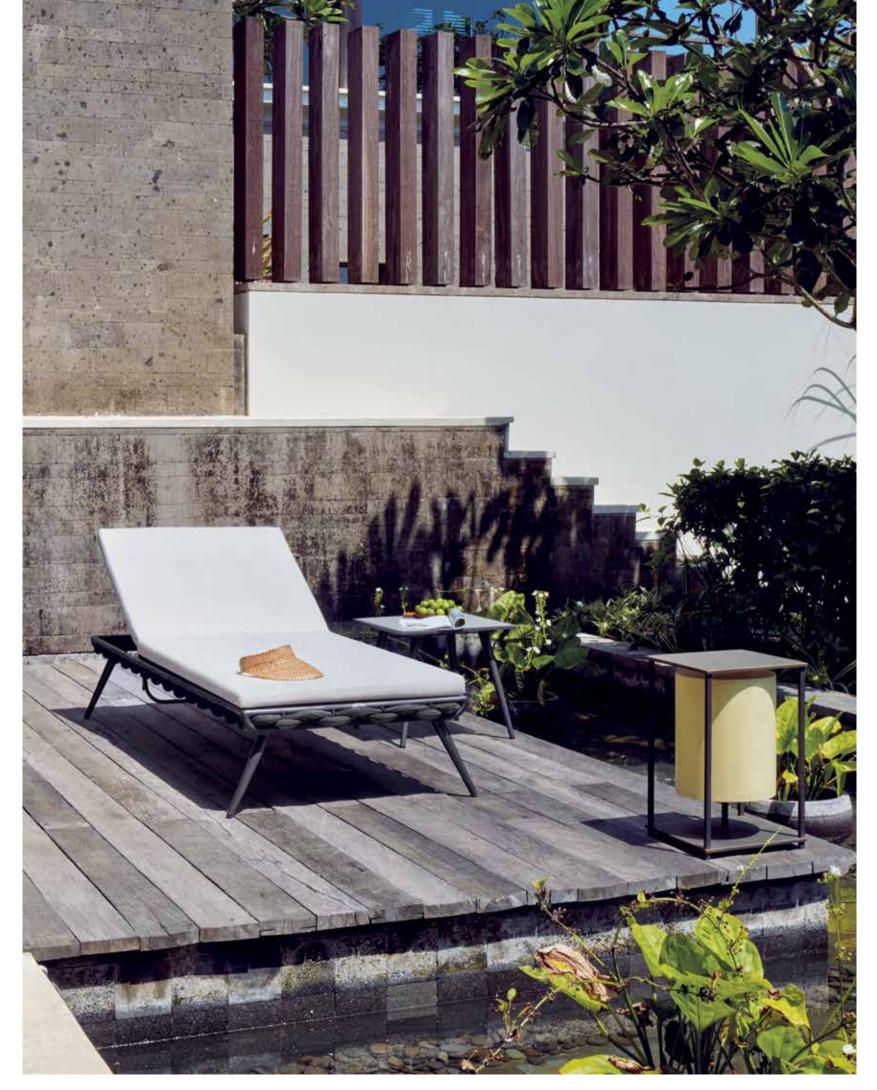

## MEDITERRANEAN CALM OUTDOOR FURNITURE



SERPENT

Introducing SERPENT, an extraordinary collection designed by Noel Royo. Crafted with premium POLYESTER rope, sturdy aluminum frames, and 100% DYED ACRYLYC cushions, SERPENT exudes modern elegance for both indoor and outdoor settings. With a versatile range of dining, lounge, and three-seater pieces, this collection offers contemporary luxury for any space. Embrace impeccable style with Skyline Design's stunning SERPENT collection.



LIVING







SERPENT OTTOMAN AND SOFA DETAIL









## BALCONY





## LOUNGERS









DETAIL OF SERPENT DAYBED



## HANGING CHAIR



SERPENT HANGING CHAIR.