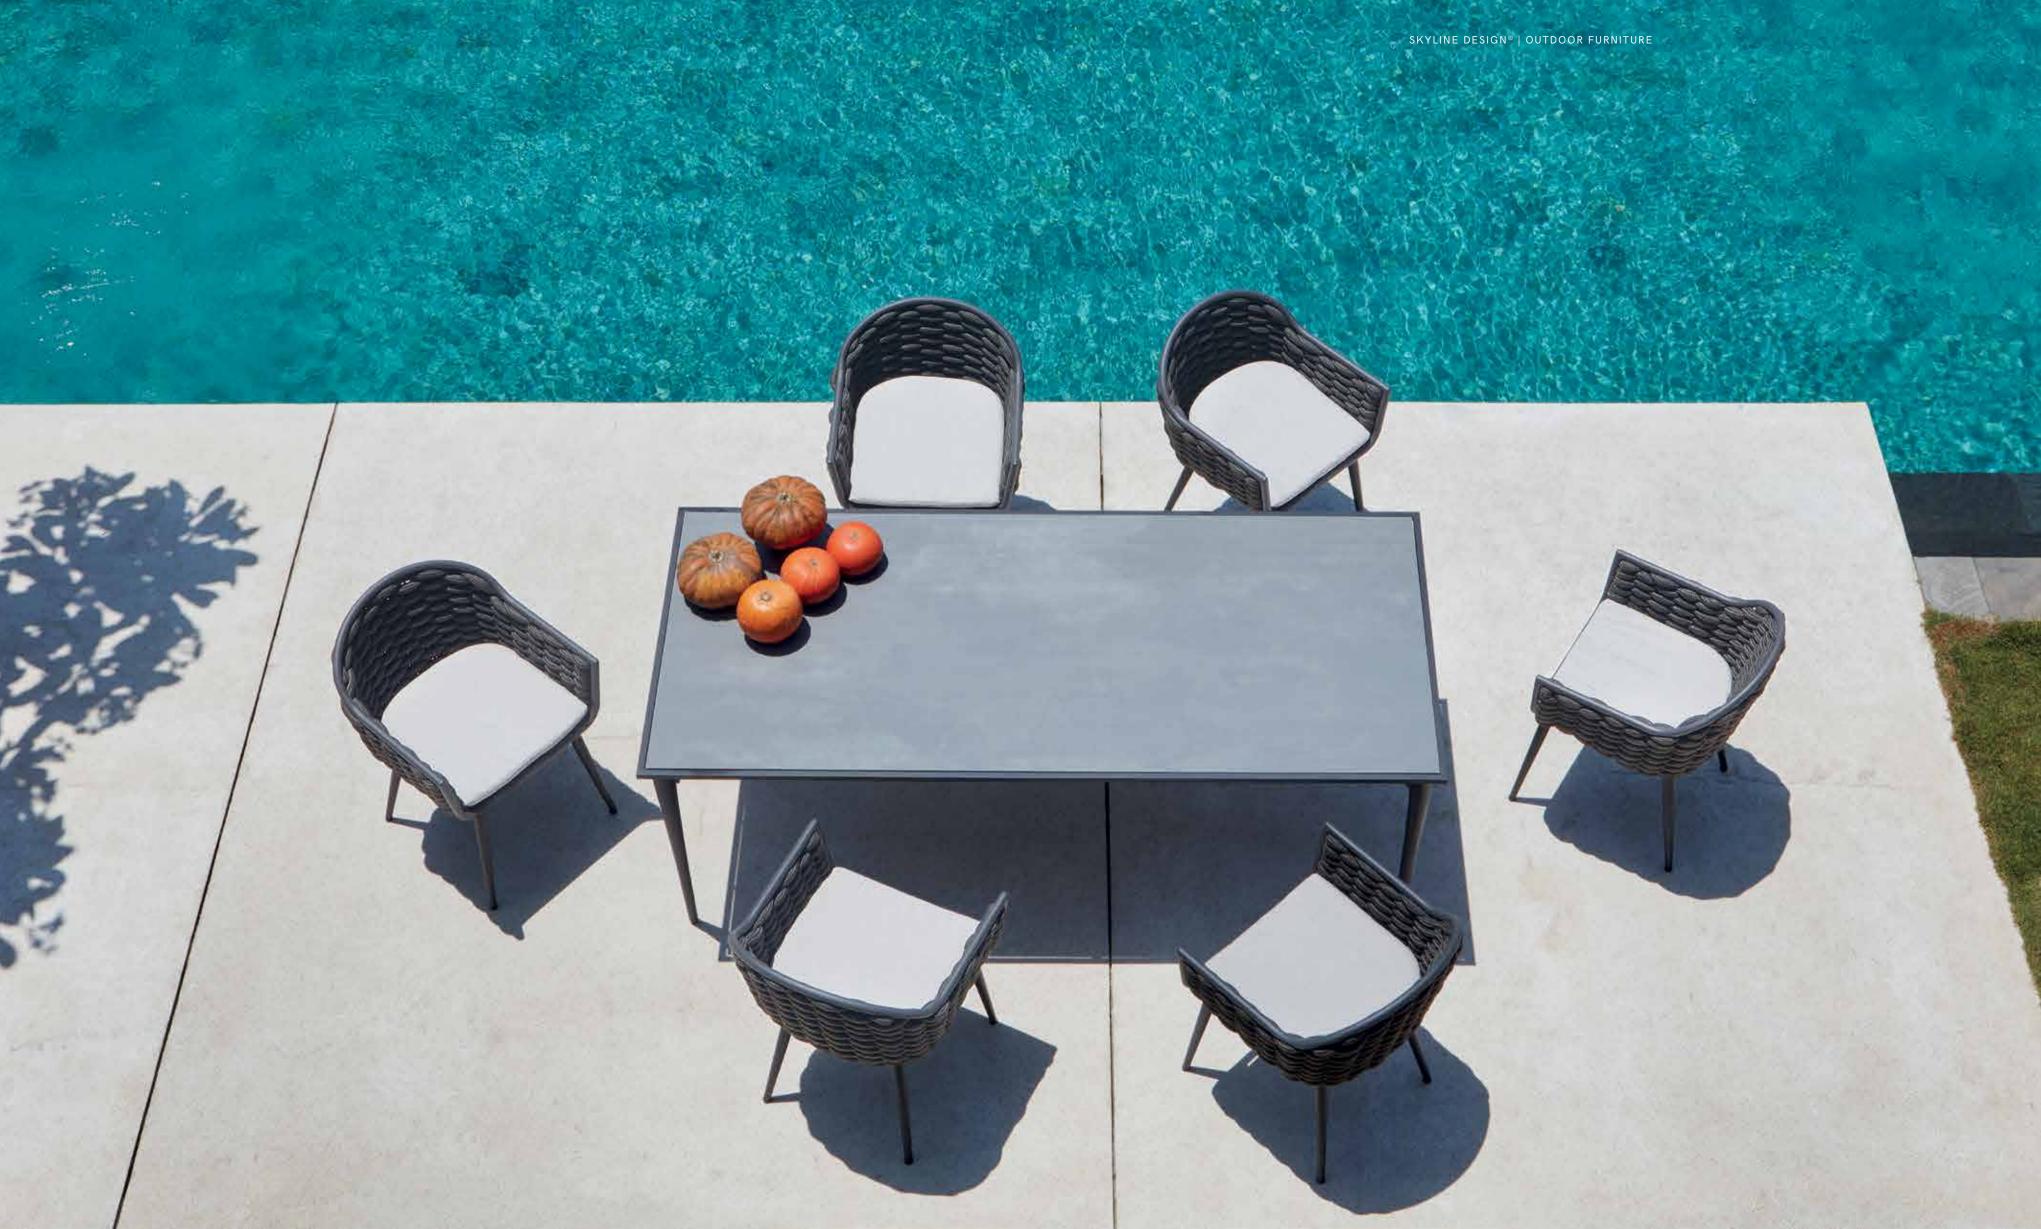

## MEDITERRANEAN CALM OUTDOOR FURNITURE

SERPENT

Introducing SERPENT, an extraordinary collection designed by Noel Royo. Crafted with premium POLYESTER rope, sturdy aluminum frames, and 100% DYED ACRYLYC cushions, SERPENT exudes modern elegance for both indoor and outdoor settings. With a versatile range of dining, lounge, and three-seater pieces, this collection offers contemporary luxury for any space. Embrace impeccable style with Skyline Design's stunning SERPENT collection.