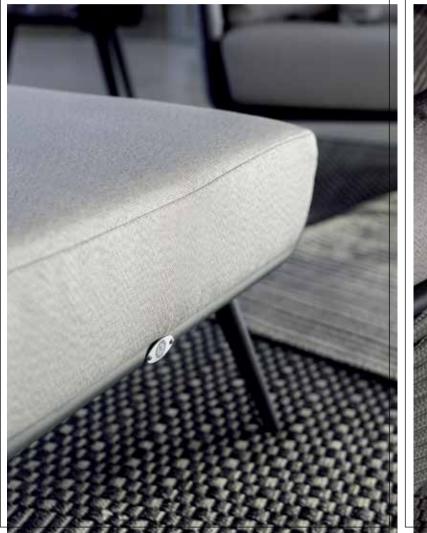

## MEDITERRANEAN CALM OUTDOOR FURNITURE



SERPENT

Introducing SERPENT, an extraordinary collection designed by Noel Royo. Crafted with premium POLYESTER rope, sturdy aluminum frames, and 100% DYED ACRYLYC cushions, SERPENT exudes modern elegance for both indoor and outdoor settings. With a versatile range of dining, lounge, and three-seater pieces, this collection offers contemporary luxury for any space. Embrace impeccable style with Skyline Design's stunning SERPENT collection.



LIVING







SERPENT OTTOMAN AND SOFA DETAIL









## BALCONY





## LOUNGERS









DETAIL OF SERPENT DAYBED



## HANGING CHAIR



SERPENT HANGING CHAIR.