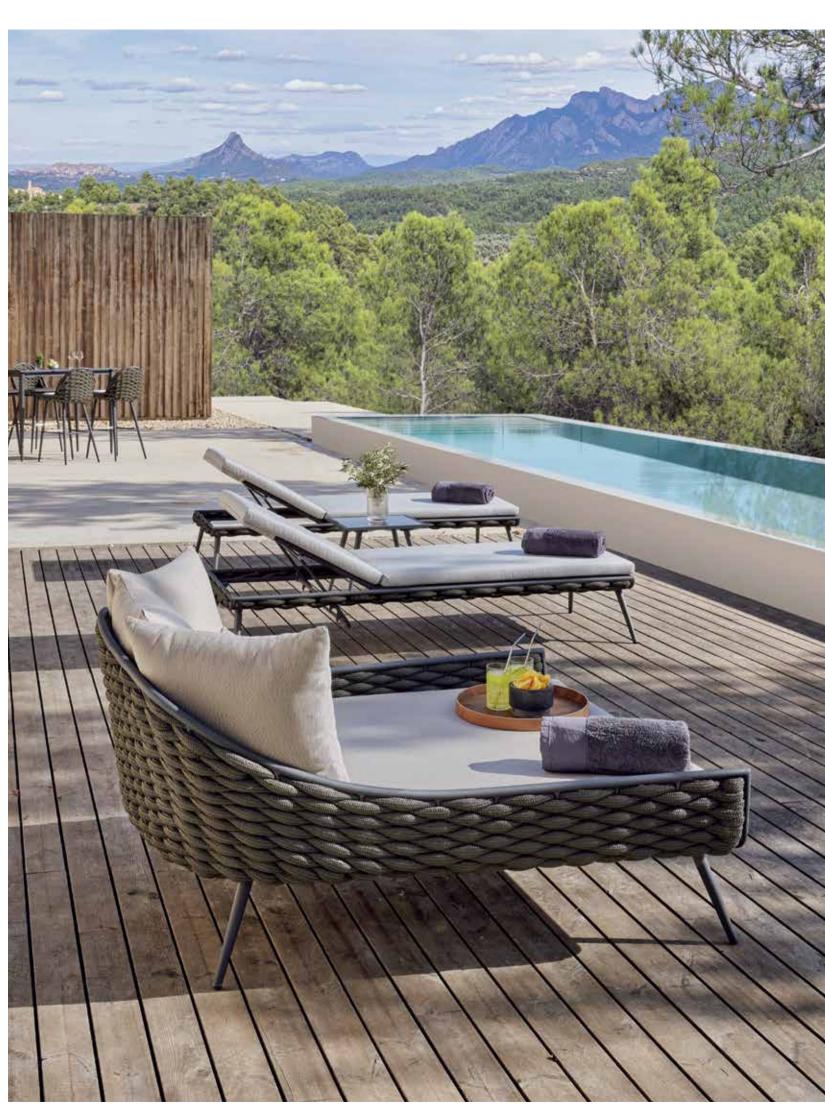

## MEDITERRANEAN CALM OUTDOOR FURNITURE



SERPENT

Introducing SERPENT, an extraordinary collection designed by Noel Royo. Crafted with premium POLYESTER rope, sturdy aluminum frames, and 100% DYED ACRYLYC cushions, SERPENT exudes modern elegance for both indoor and outdoor settings. With a versatile range of dining, lounge, and three-seater pieces, this collection offers contemporary luxury for any space. Embrace impeccable style with Skyline Design's stunning SERPENT collection.



LIVING







SERPENT OTTOMAN AND SOFA DETAIL









## BALCONY





## LOUNGERS









DETAIL OF SERPENT DAYBED



## HANGING CHAIR



SERPENT HANGING CHAIR.