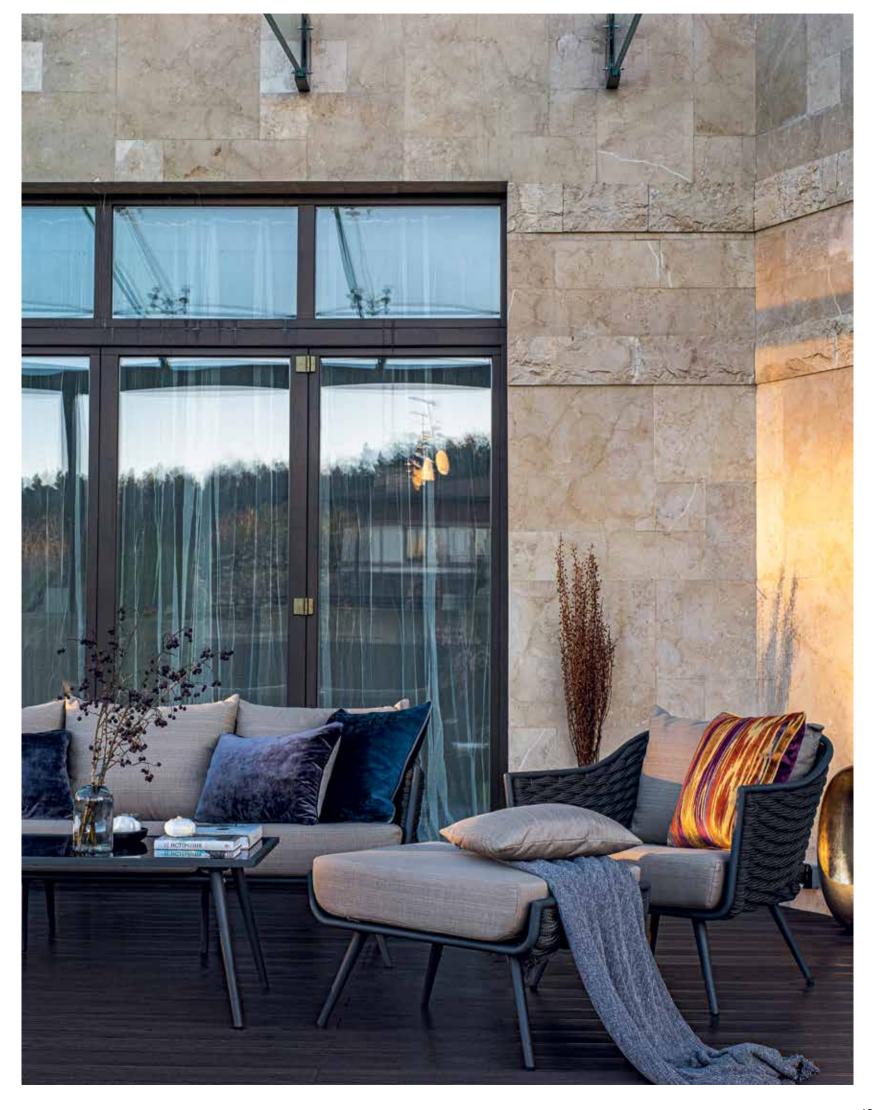

## MEDITERRANEAN CALM OUTDOOR FURNITURE

SERPENT

Introducing SERPENT, an extraordinary collection designed by Noel Royo. Crafted with premium POLYESTER rope, sturdy aluminum frames, and 100% DYED ACRYLYC cushions, SERPENT exudes modern elegance for both indoor and outdoor settings. With a versatile range of dining, lounge, and three-seater pieces, this collection offers contemporary luxury for any space. Embrace impeccable style with Skyline Design's stunning SERPENT collection.

LIVING

SERPENT OTTOMAN AND SOFA DETAIL

## BALCONY