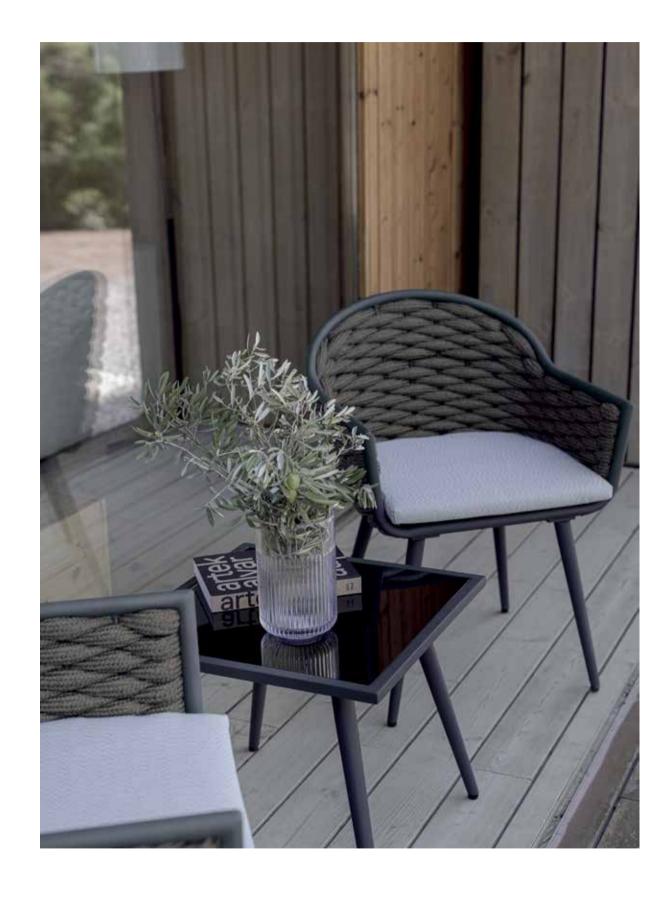

## MEDITERRANEAN CALM OUTDOOR FURNITURE



SERPENT

Introducing SERPENT, an extraordinary collection designed by Noel Royo. Crafted with premium POLYESTER rope, sturdy aluminum frames, and 100% DYED ACRYLYC cushions, SERPENT exudes modern elegance for both indoor and outdoor settings. With a versatile range of dining, lounge, and three-seater pieces, this collection offers contemporary luxury for any space. Embrace impeccable style with Skyline Design's stunning SERPENT collection.



LIVING







SERPENT OTTOMAN AND SOFA DETAIL









## BALCONY





## LOUNGERS









DETAIL OF SERPENT DAYBED



## HANGING CHAIR



SERPENT HANGING CHAIR.