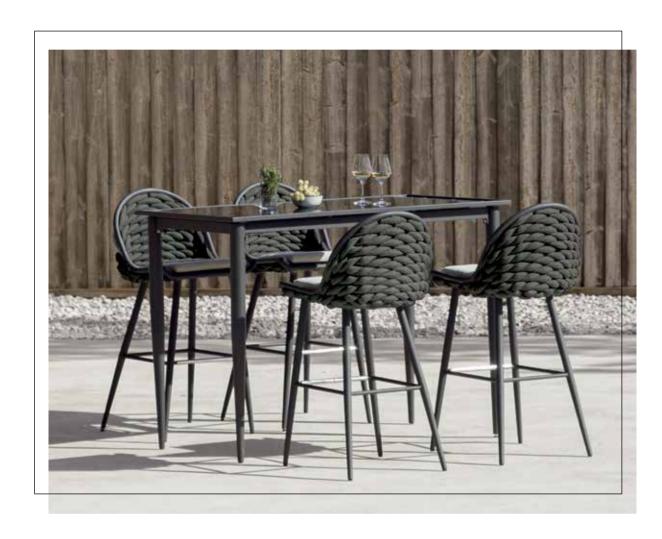

## MEDITERRANEAN CALM OUTDOOR FURNITURE



SERPENT

Introducing SERPENT, an extraordinary collection designed by Noel Royo. Crafted with premium POLYESTER rope, sturdy aluminum frames, and 100% DYED ACRYLYC cushions, SERPENT exudes modern elegance for both indoor and outdoor settings. With a versatile range of dining, lounge, and three-seater pieces, this collection offers contemporary luxury for any space. Embrace impeccable style with Skyline Design's stunning SERPENT collection.



LIVING







SERPENT OTTOMAN AND SOFA DETAIL









## BALCONY





## LOUNGERS









DETAIL OF SERPENT DAYBED



## HANGING CHAIR



SERPENT HANGING CHAIR.