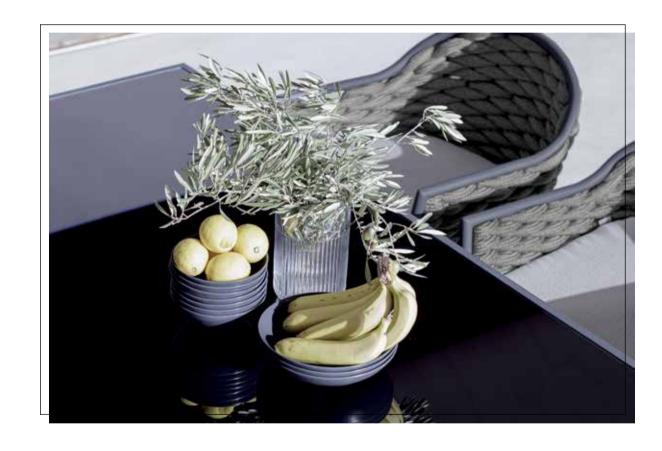

## MEDITERRANEAN CALM OUTDOOR FURNITURE

SERPENT

Introducing SERPENT, an extraordinary collection designed by Noel Royo. Crafted with premium POLYESTER rope, sturdy aluminum frames, and 100% DYED ACRYLYC cushions, SERPENT exudes modern elegance for both indoor and outdoor settings. With a versatile range of dining, lounge, and three-seater pieces, this collection offers contemporary luxury for any space. Embrace impeccable style with Skyline Design's stunning SERPENT collection.