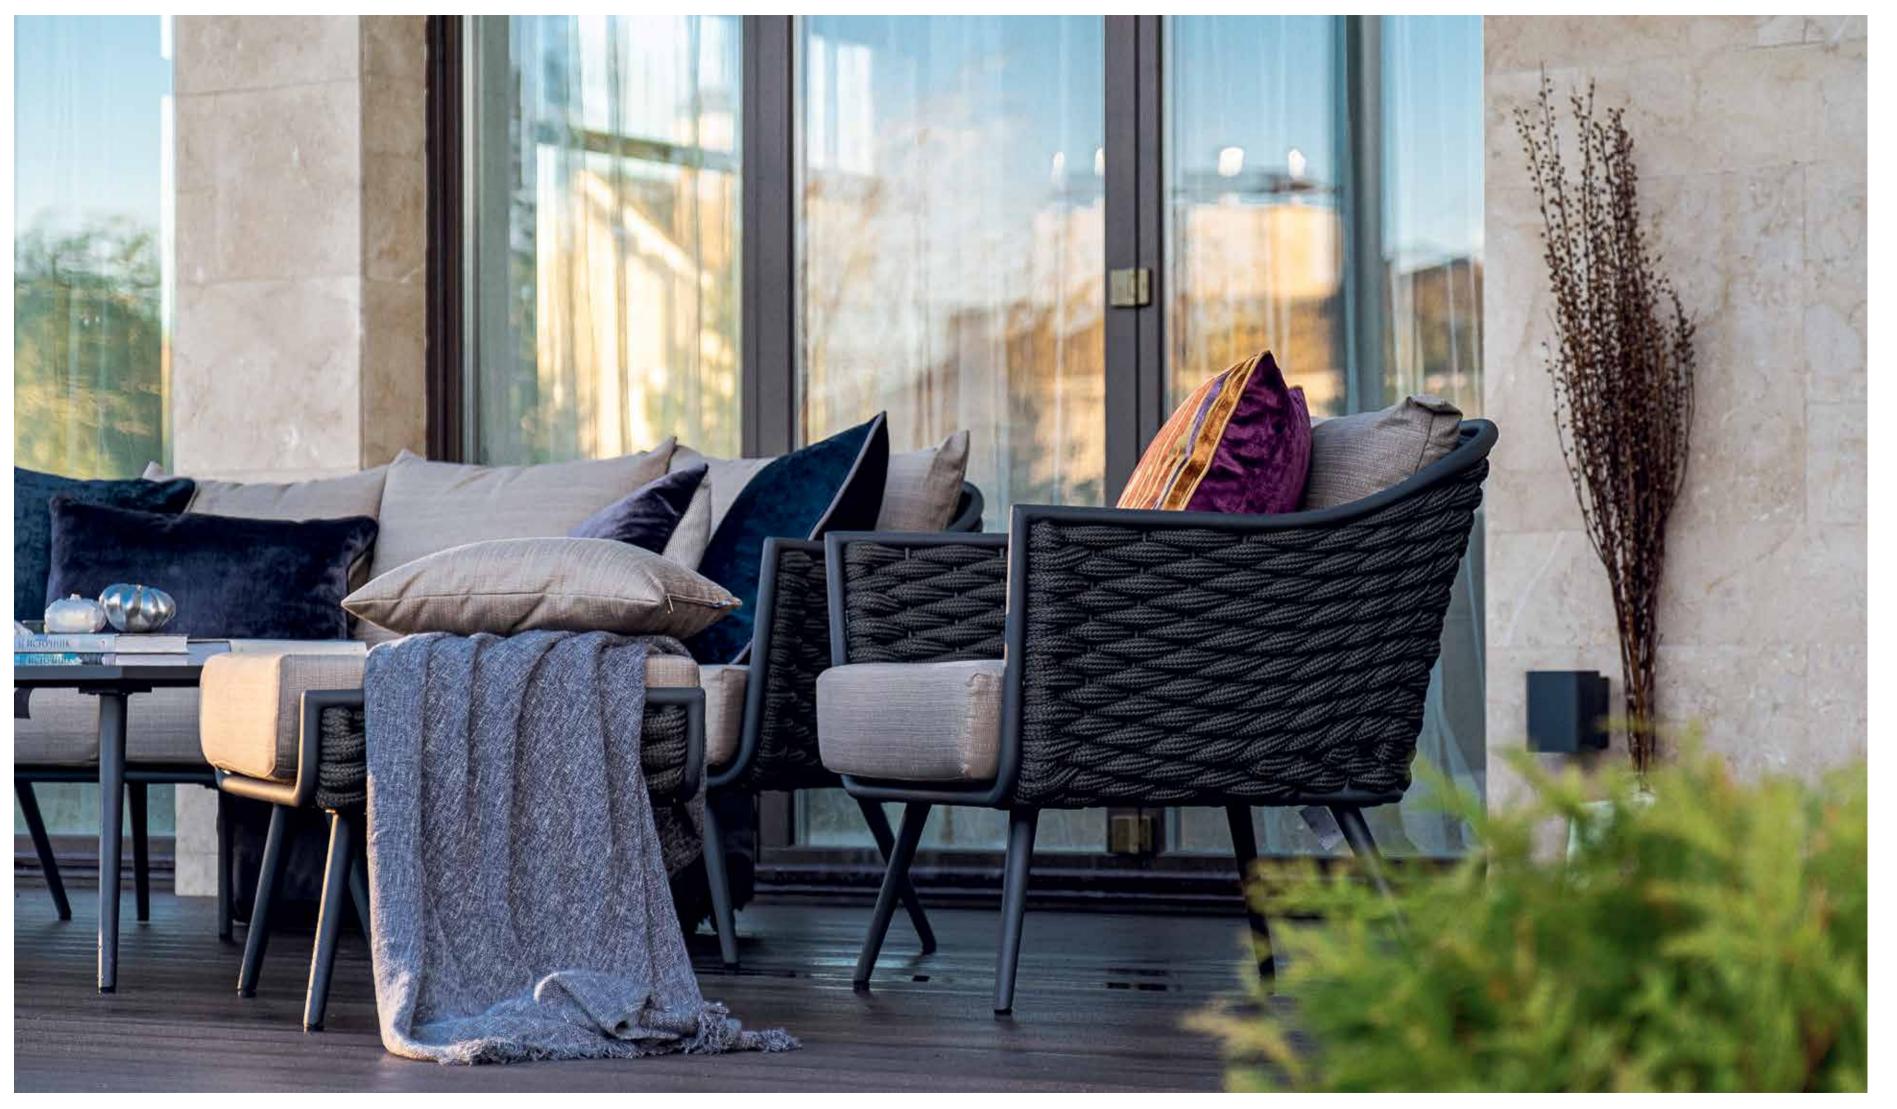

## MEDITERRANEAN CALM OUTDOOR FURNITURE



SERPENT

Introducing SERPENT, an extraordinary collection designed by Noel Royo. Crafted with premium POLYESTER rope, sturdy aluminum frames, and 100% DYED ACRYLYC cushions, SERPENT exudes modern elegance for both indoor and outdoor settings. With a versatile range of dining, lounge, and three-seater pieces, this collection offers contemporary luxury for any space. Embrace impeccable style with Skyline Design's stunning SERPENT collection.



LIVING







SERPENT OTTOMAN AND SOFA DETAIL









## BALCONY





## LOUNGERS









DETAIL OF SERPENT DAYBED



## HANGING CHAIR



SERPENT HANGING CHAIR.