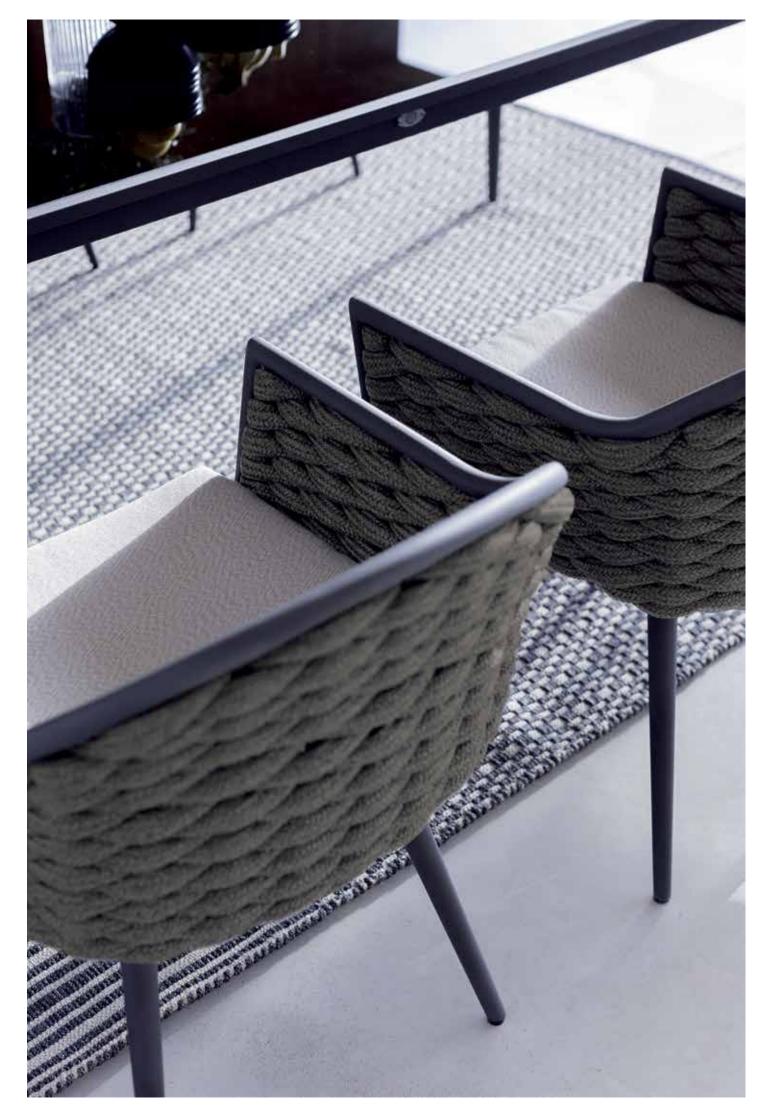

## MEDITERRANEAN CALM OUTDOOR FURNITURE

SERPENT

Introducing SERPENT, an extraordinary collection designed by Noel Royo. Crafted with premium POLYESTER rope, sturdy aluminum frames, and 100% DYED ACRYLYC cushions, SERPENT exudes modern elegance for both indoor and outdoor settings. With a versatile range of dining, lounge, and three-seater pieces, this collection offers contemporary luxury for any space. Embrace impeccable style with Skyline Design's stunning SERPENT collection.