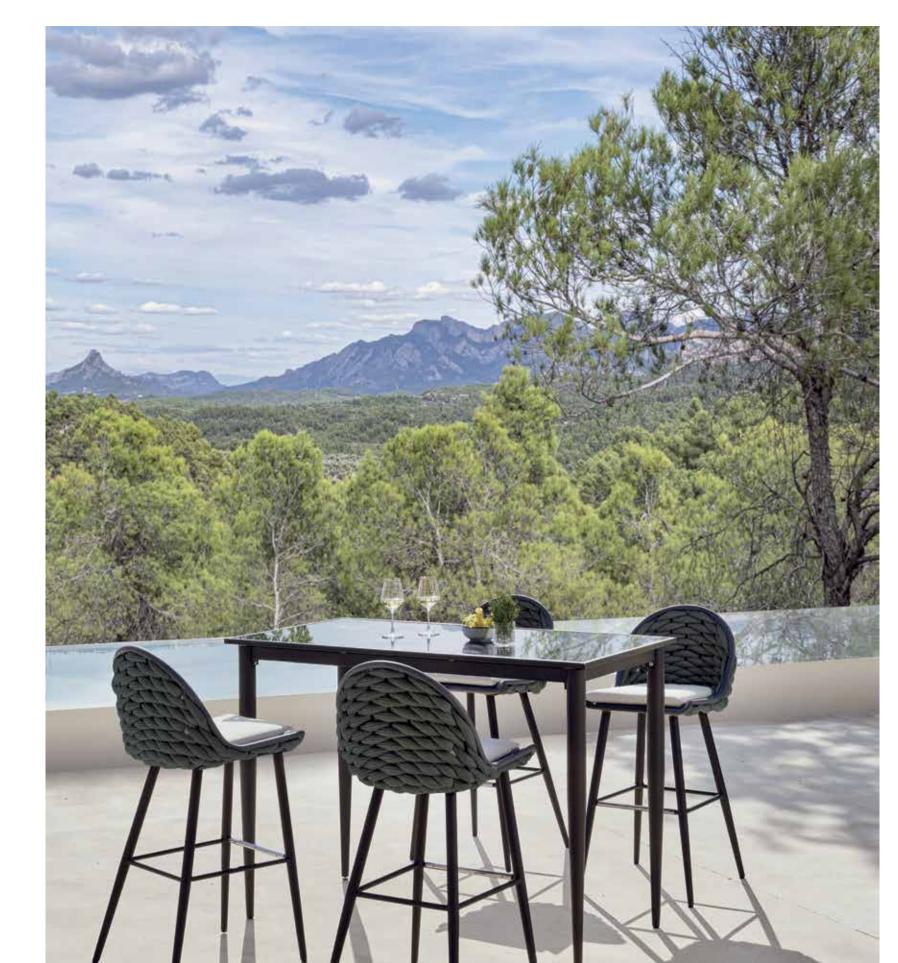

## MEDITERRANEAN CALM OUTDOOR FURNITURE

SERPENT

Introducing SERPENT, an extraordinary collection designed by Noel Royo. Crafted with premium POLYESTER rope, sturdy aluminum frames, and 100% DYED ACRYLYC cushions, SERPENT exudes modern elegance for both indoor and outdoor settings. With a versatile range of dining, lounge, and three-seater pieces, this collection offers contemporary luxury for any space. Embrace impeccable style with Skyline Design's stunning SERPENT collection.