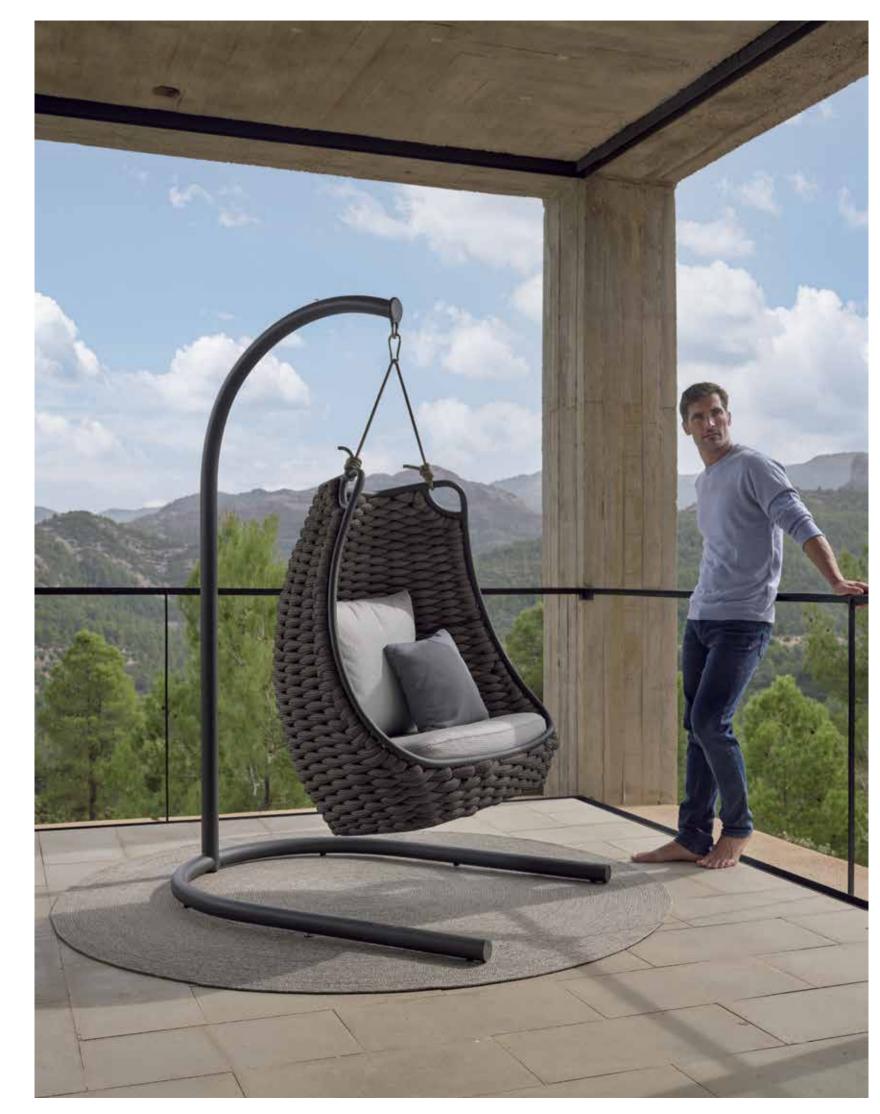

## MEDITERRANEAN CALM OUTDOOR FURNITURE



SERPENT

Introducing SERPENT, an extraordinary collection designed by Noel Royo. Crafted with premium POLYESTER rope, sturdy aluminum frames, and 100% DYED ACRYLYC cushions, SERPENT exudes modern elegance for both indoor and outdoor settings. With a versatile range of dining, lounge, and three-seater pieces, this collection offers contemporary luxury for any space. Embrace impeccable style with Skyline Design's stunning SERPENT collection.



LIVING







SERPENT OTTOMAN AND SOFA DETAIL









## BALCONY





## LOUNGERS









DETAIL OF SERPENT DAYBED



## HANGING CHAIR



SERPENT HANGING CHAIR.