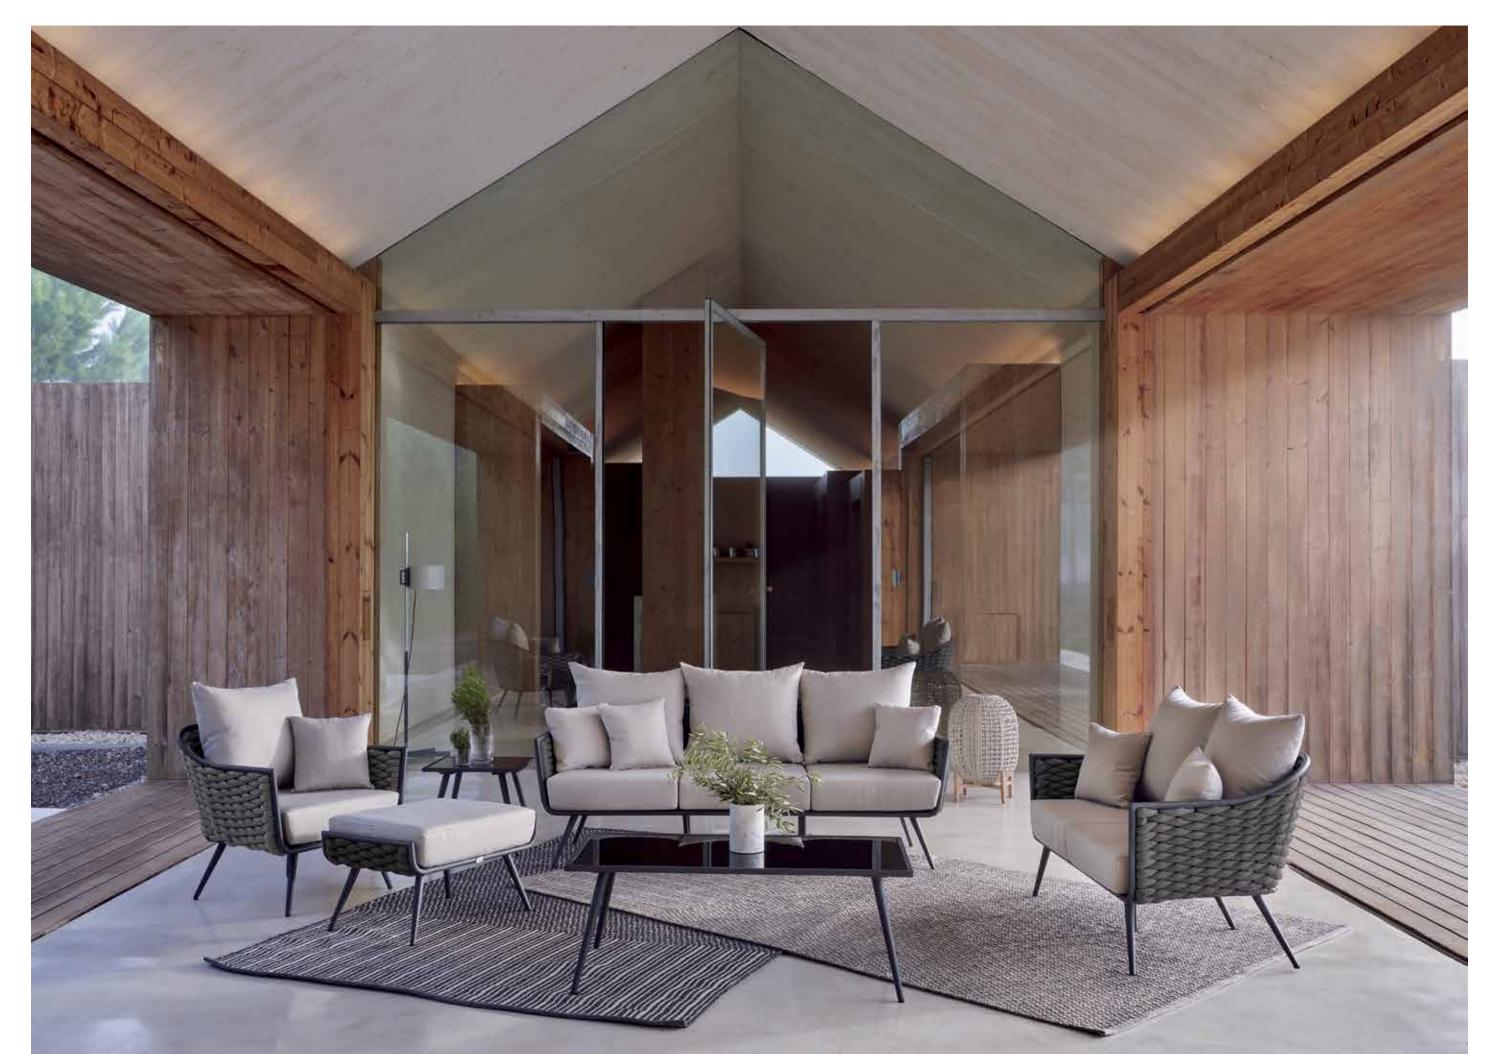

## MEDITERRANEAN CALM OUTDOOR FURNITURE

SERPENT

Introducing SERPENT, an extraordinary collection designed by Noel Royo. Crafted with premium POLYESTER rope, sturdy aluminum frames, and 100% DYED ACRYLYC cushions, SERPENT exudes modern elegance for both indoor and outdoor settings. With a versatile range of dining, lounge, and three-seater pieces, this collection offers contemporary luxury for any space. Embrace impeccable style with Skyline Design's stunning SERPENT collection.

LIVING

SERPENT OTTOMAN AND SOFA DETAIL