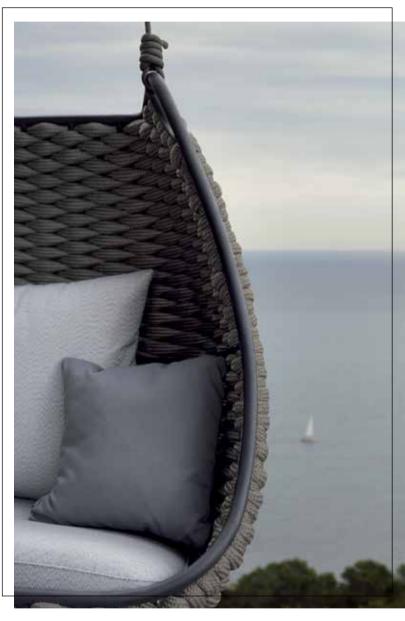

## MEDITERRANEAN CALM OUTDOOR FURNITURE



SERPENT

Introducing SERPENT, an extraordinary collection designed by Noel Royo. Crafted with premium POLYESTER rope, sturdy aluminum frames, and 100% DYED ACRYLYC cushions, SERPENT exudes modern elegance for both indoor and outdoor settings. With a versatile range of dining, lounge, and three-seater pieces, this collection offers contemporary luxury for any space. Embrace impeccable style with Skyline Design's stunning SERPENT collection.



LIVING







SERPENT OTTOMAN AND SOFA DETAIL









## BALCONY





## LOUNGERS









DETAIL OF SERPENT DAYBED



## HANGING CHAIR



SERPENT HANGING CHAIR.