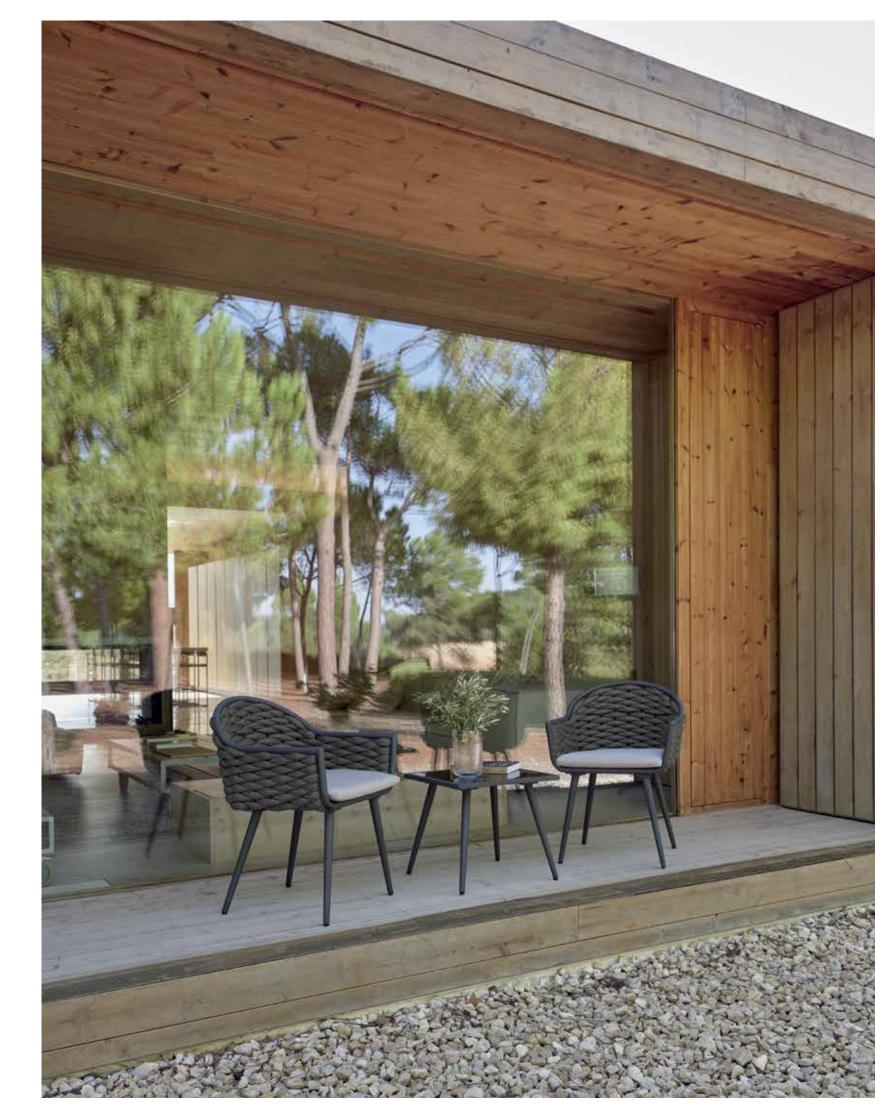

## MEDITERRANEAN CALM OUTDOOR FURNITURE



SERPENT

Introducing SERPENT, an extraordinary collection designed by Noel Royo. Crafted with premium POLYESTER rope, sturdy aluminum frames, and 100% DYED ACRYLYC cushions, SERPENT exudes modern elegance for both indoor and outdoor settings. With a versatile range of dining, lounge, and three-seater pieces, this collection offers contemporary luxury for any space. Embrace impeccable style with Skyline Design's stunning SERPENT collection.



LIVING







SERPENT OTTOMAN AND SOFA DETAIL









## BALCONY





## LOUNGERS









DETAIL OF SERPENT DAYBED



## HANGING CHAIR



SERPENT HANGING CHAIR.