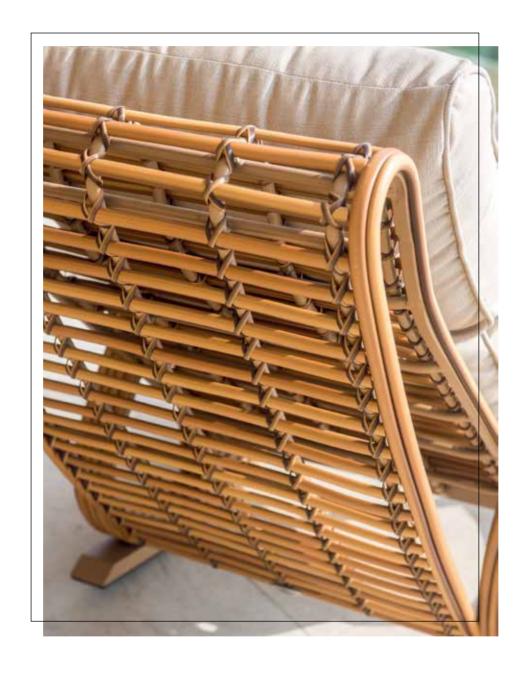

## MEDITERRANEAN CALM OUTDOOR FURNITURE

VILLA

"Introducing the VILLA Collection by Skyline Design, epitomizing colonial grace. Crafted by Noel Royo, it beautifully balances comfort and aesthetics. The distinct MUSHROOM fiber wraps around a sturdy aluminium frame, promising durability. Its standout feature: plush cushions in DYED ACRYLIC fabric, enhancing both sofas and armchairs.

Choose table tops in tempered glass or porcelain. Available in NATURAL RATTAN and OFF-WHITE finishes, the VILLA Collection invites you to experience timeless elegance blended with modern artistry."