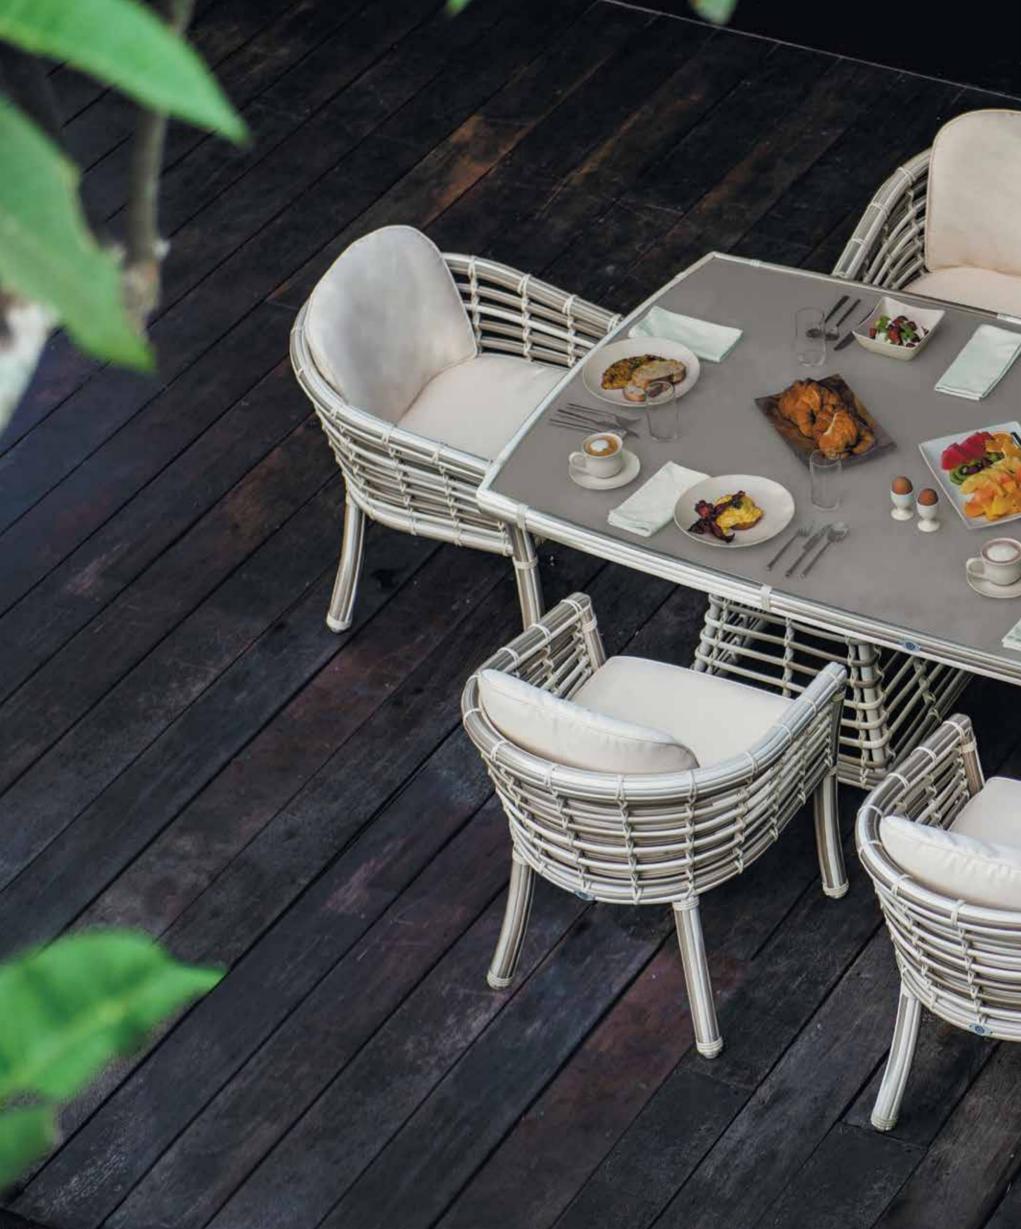

## MEDITERRANEAN CALM OUTDOOR FURNITURE

VILLA

"Introducing the VILLA Collection by Skyline Design, epitomizing colonial grace. Crafted by Noel Royo, it beautifully balances comfort and aesthetics. The distinct MUSHROOM fiber wraps around a sturdy aluminium frame, promising durability. Its standout feature: plush cushions in DYED ACRYLIC fabric, enhancing both sofas and armchairs.

Choose table tops in tempered glass or porcelain. Available in NATURAL RATTAN and OFF-WHITE finishes, the VILLA Collection invites you to experience timeless elegance blended with modern artistry."