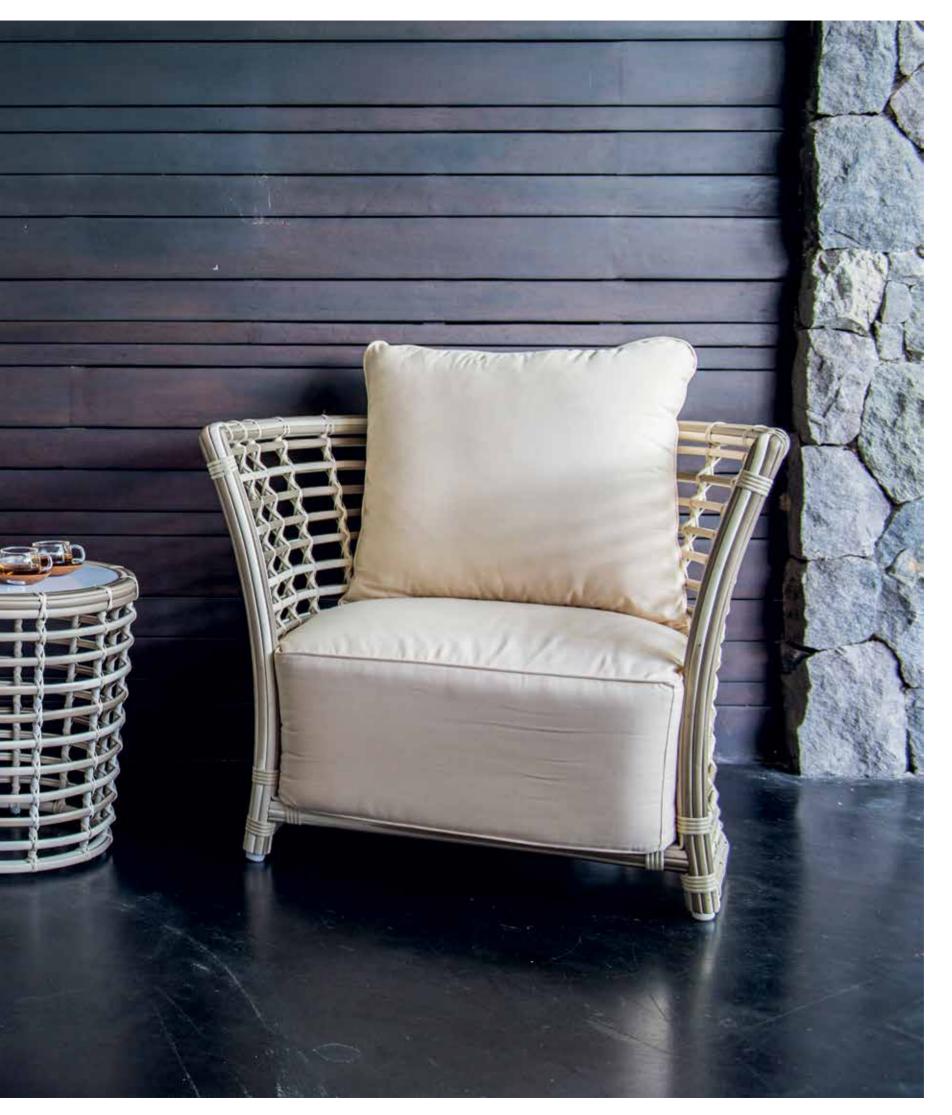

## MEDITERRANEAN CALM OUTDOOR FURNITURE

VILLA

"Introducing the VILLA Collection by Skyline Design, epitomizing colonial grace. Crafted by Noel Royo, it beautifully balances comfort and aesthetics. The distinct MUSHROOM fiber wraps around a sturdy aluminium frame, promising durability. Its standout feature: plush cushions in DYED ACRYLIC fabric, enhancing both sofas and armchairs.

Choose table tops in tempered glass or porcelain. Available in NATURAL RATTAN and OFF-WHITE finishes, the VILLA Collection invites you to experience timeless elegance blended with modern artistry."