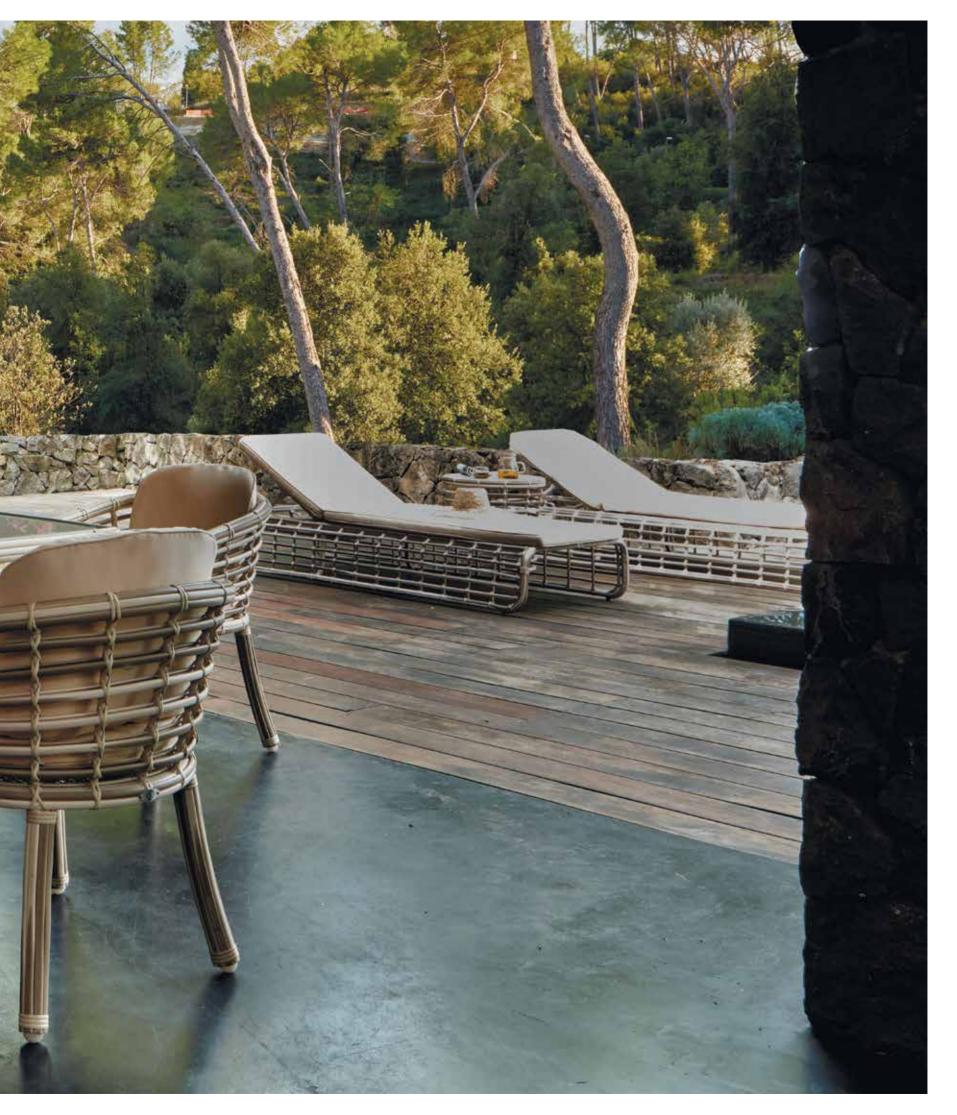

## MEDITERRANEAN CALM OUTDOOR FURNITURE

VILLA

"Introducing the VILLA Collection by Skyline Design, epitomizing colonial grace. Crafted by Noel Royo, it beautifully balances comfort and aesthetics. The distinct MUSHROOM fiber wraps around a sturdy aluminium frame, promising durability. Its standout feature: plush cushions in DYED ACRYLIC fabric, enhancing both sofas and armchairs.

Choose table tops in tempered glass or porcelain. Available in NATURAL RATTAN and OFF-WHITE finishes, the VILLA Collection invites you to experience timeless elegance blended with modern artistry."