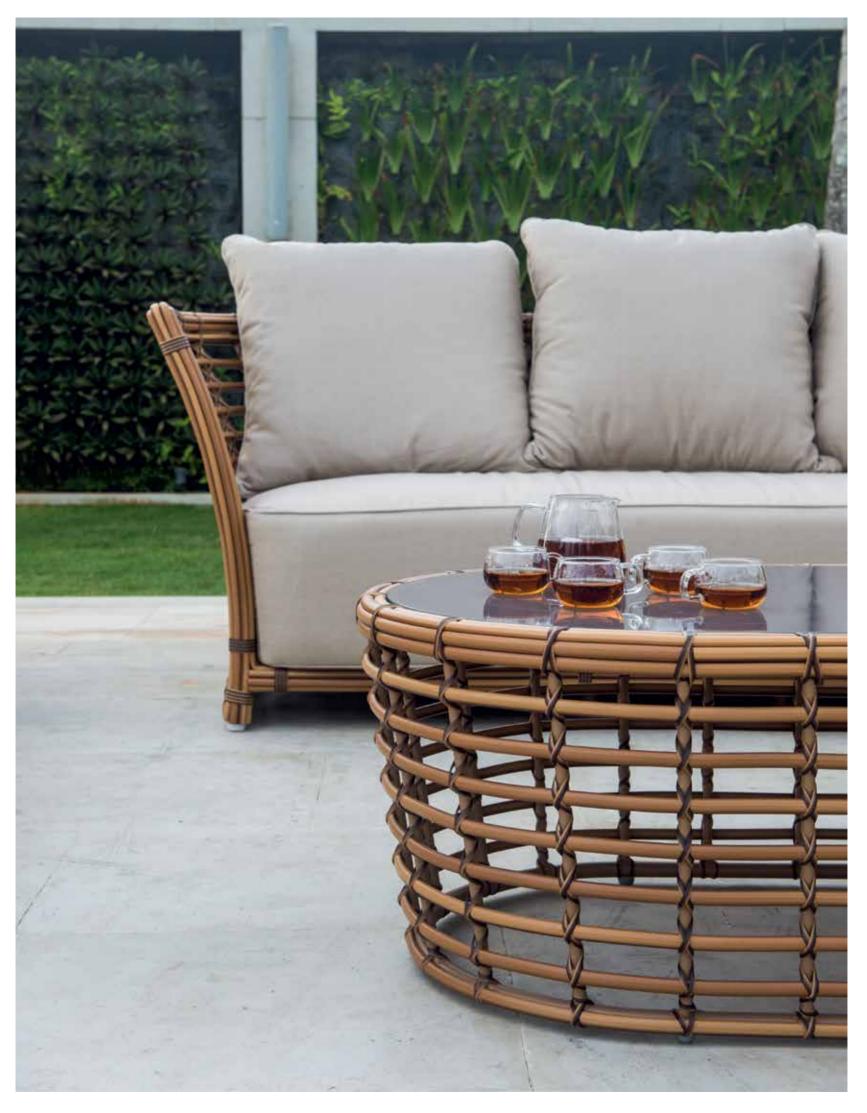

## MEDITERRANEAN CALM OUTDOOR FURNITURE

VILLA

"Introducing the VILLA Collection by Skyline Design, epitomizing colonial grace. Crafted by Noel Royo, it beautifully balances comfort and aesthetics. The distinct MUSHROOM fiber wraps around a sturdy aluminium frame, promising durability. Its standout feature: plush cushions in DYED ACRYLIC fabric, enhancing both sofas and armchairs.

Choose table tops in tempered glass or porcelain. Available in NATURAL RATTAN and OFF-WHITE finishes, the VILLA Collection invites you to experience timeless elegance blended with modern artistry."