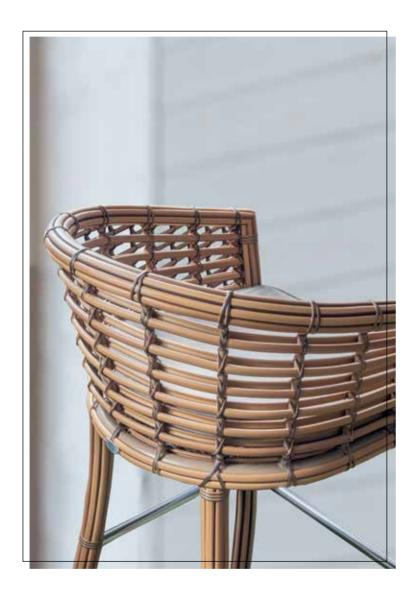

## MEDITERRANEAN CALM OUTDOOR FURNITURE

VILLA

"Introducing the VILLA Collection by Skyline Design, epitomizing colonial grace. Crafted by Noel Royo, it beautifully balances comfort and aesthetics. The distinct MUSHROOM fiber wraps around a sturdy aluminium frame, promising durability. Its standout feature: plush cushions in DYED ACRYLIC fabric, enhancing both sofas and armchairs.