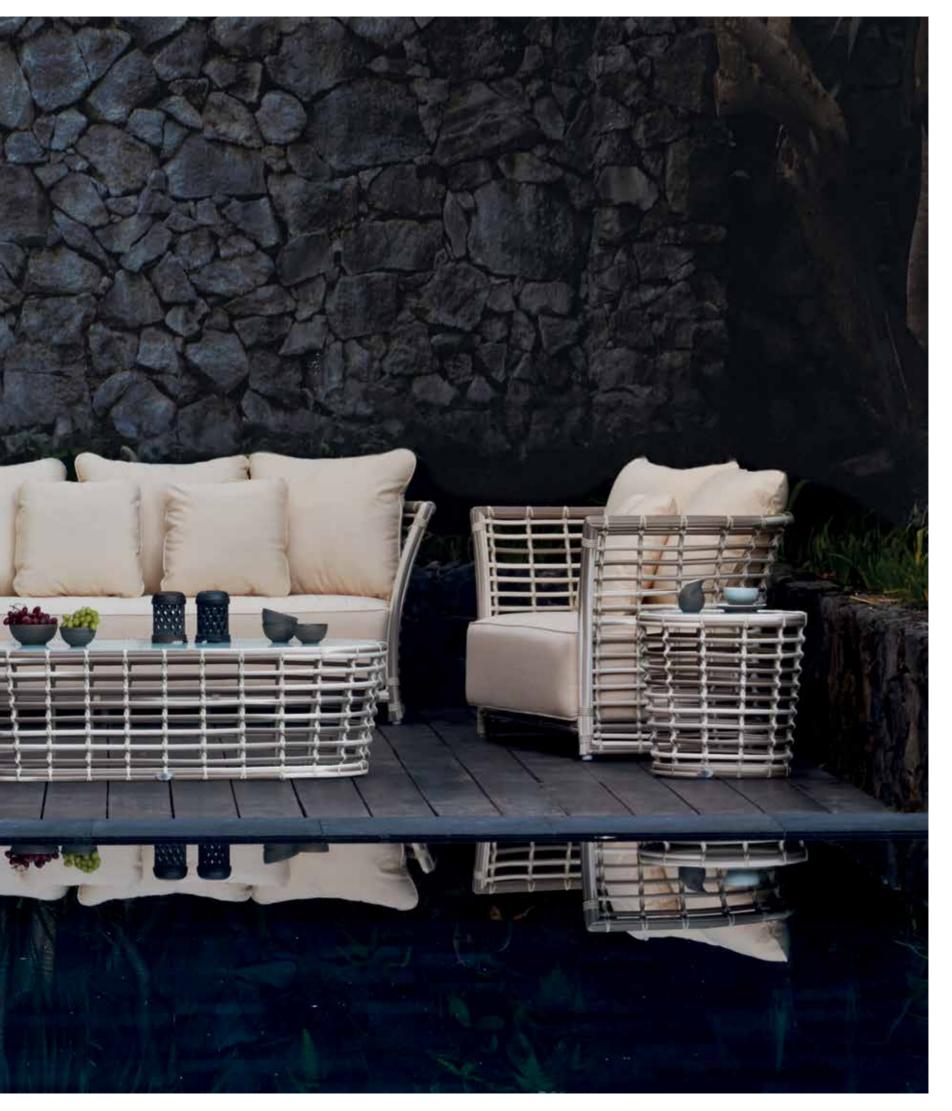

## MEDITERRANEAN CALM OUTDOOR FURNITURE

VILLA

"Introducing the VILLA Collection by Skyline Design, epitomizing colonial grace. Crafted by Noel Royo, it beautifully balances comfort and aesthetics. The distinct MUSHROOM fiber wraps around a sturdy aluminium frame, promising durability. Its standout feature: plush cushions in DYED ACRYLIC fabric, enhancing both sofas and armchairs.

Choose table tops in tempered glass or porcelain. Available in NATURAL RATTAN and OFF-WHITE finishes, the VILLA Collection invites you to experience timeless elegance blended with modern artistry."