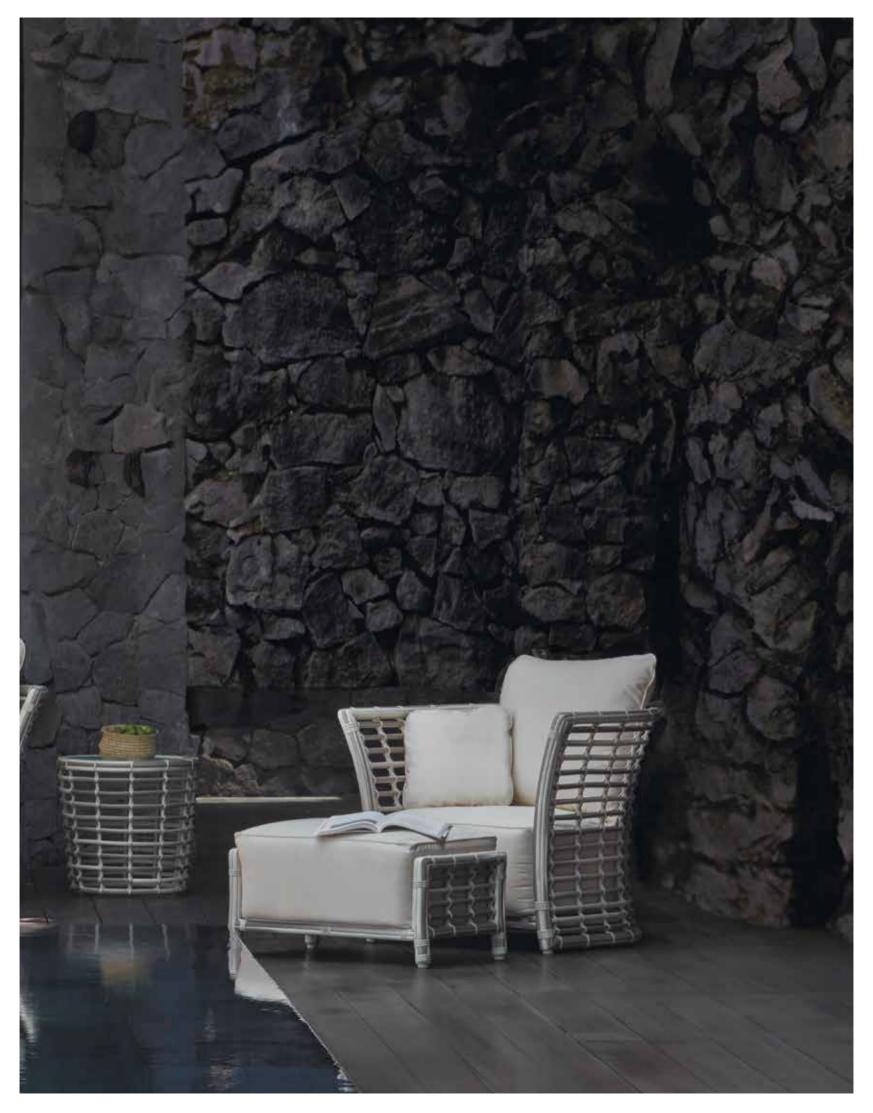

## MEDITERRANEAN CALM OUTDOOR FURNITURE

VILLA

"Introducing the VILLA Collection by Skyline Design, epitomizing colonial grace. Crafted by Noel Royo, it beautifully balances comfort and aesthetics. The distinct MUSHROOM fiber wraps around a sturdy aluminium frame, promising durability. Its standout feature: plush cushions in DYED ACRYLIC fabric, enhancing both sofas and armchairs.

Choose table tops in tempered glass or porcelain. Available in NATURAL RATTAN and OFF-WHITE finishes, the VILLA Collection invites you to experience timeless elegance blended with modern artistry."