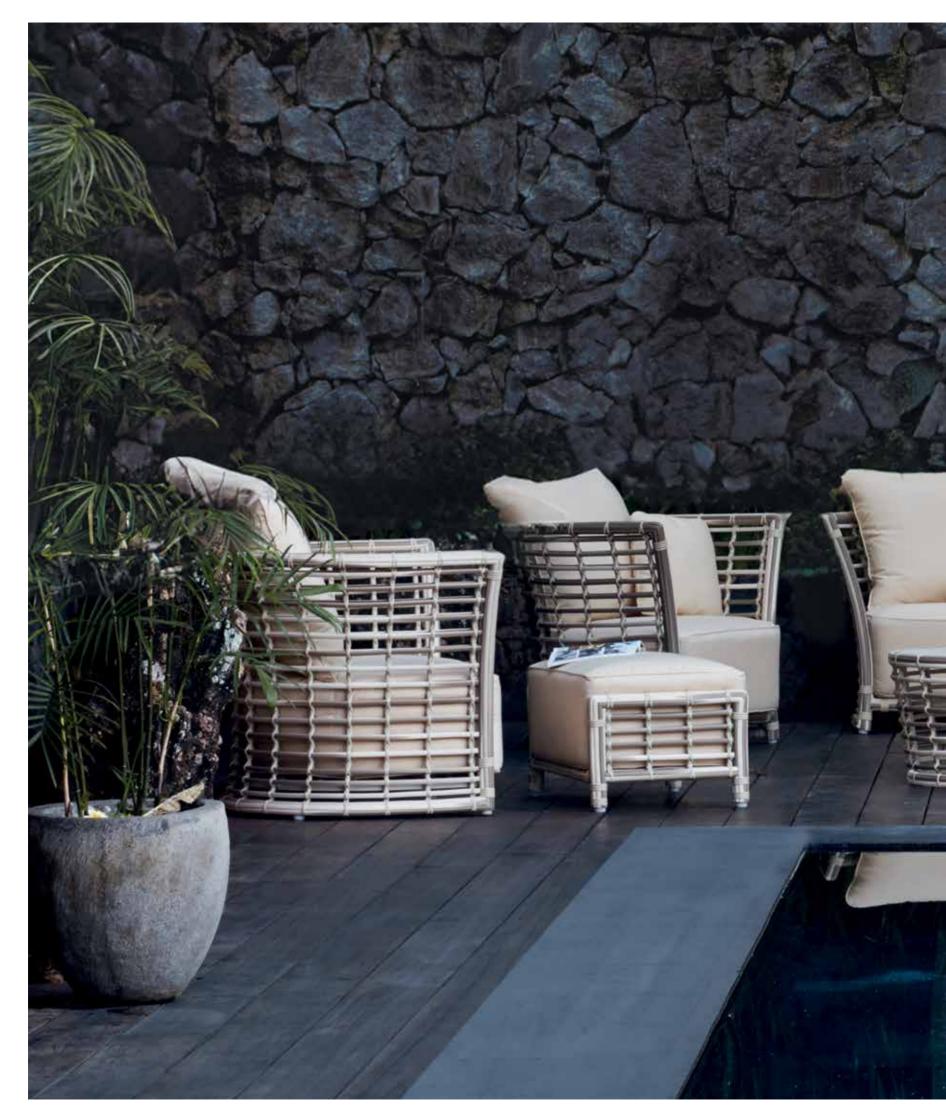

## MEDITERRANEAN CALM OUTDOOR FURNITURE

VILLA

"Introducing the VILLA Collection by Skyline Design, epitomizing colonial grace. Crafted by Noel Royo, it beautifully balances comfort and aesthetics. The distinct MUSHROOM fiber wraps around a sturdy aluminium frame, promising durability. Its standout feature: plush cushions in DYED ACRYLIC fabric, enhancing both sofas and armchairs.

Choose table tops in tempered glass or porcelain. Available in NATURAL RATTAN and OFF-WHITE finishes, the VILLA Collection invites you to experience timeless elegance blended with modern artistry."