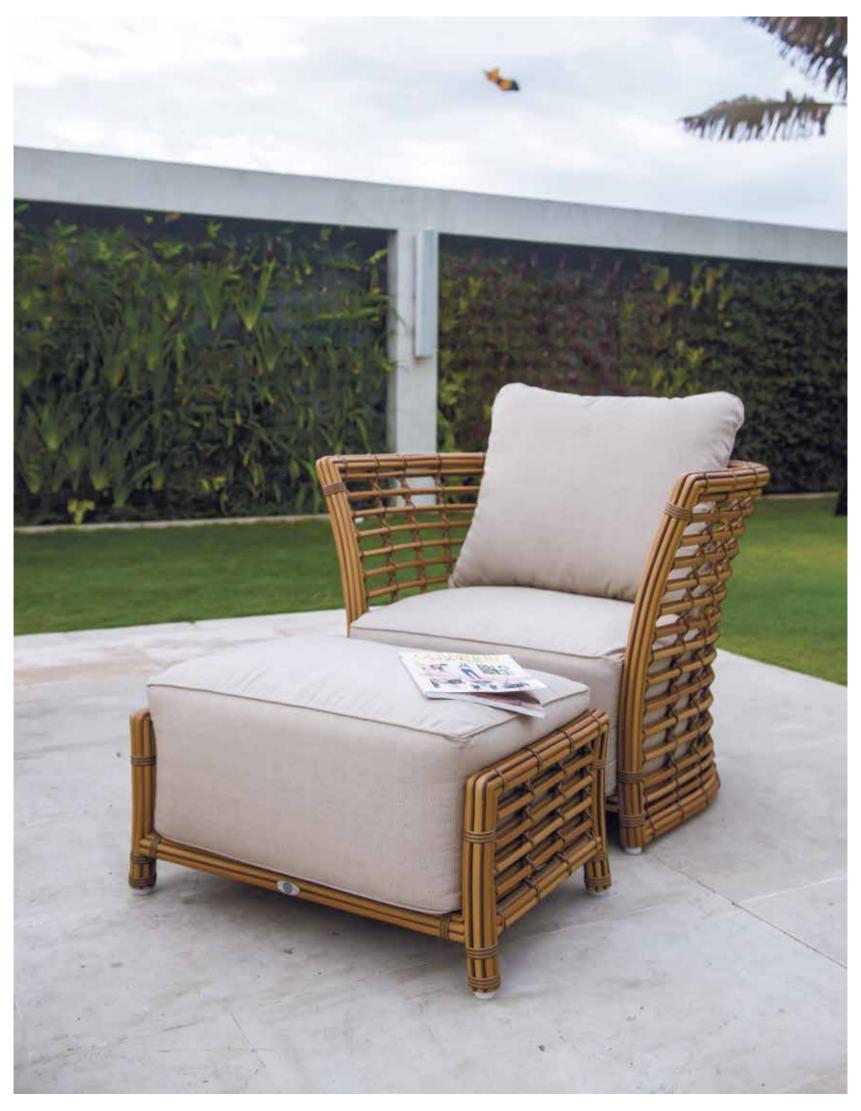

## MEDITERRANEAN CALM OUTDOOR FURNITURE

VILLA

"Introducing the VILLA Collection by Skyline Design, epitomizing colonial grace. Crafted by Noel Royo, it beautifully balances comfort and aesthetics. The distinct MUSHROOM fiber wraps around a sturdy aluminium frame, promising durability. Its standout feature: plush cushions in DYED ACRYLIC fabric, enhancing both sofas and armchairs.

Choose table tops in tempered glass or porcelain. Available in NATURAL RATTAN and OFF-WHITE finishes, the VILLA Collection invites you to experience timeless elegance blended with modern artistry."