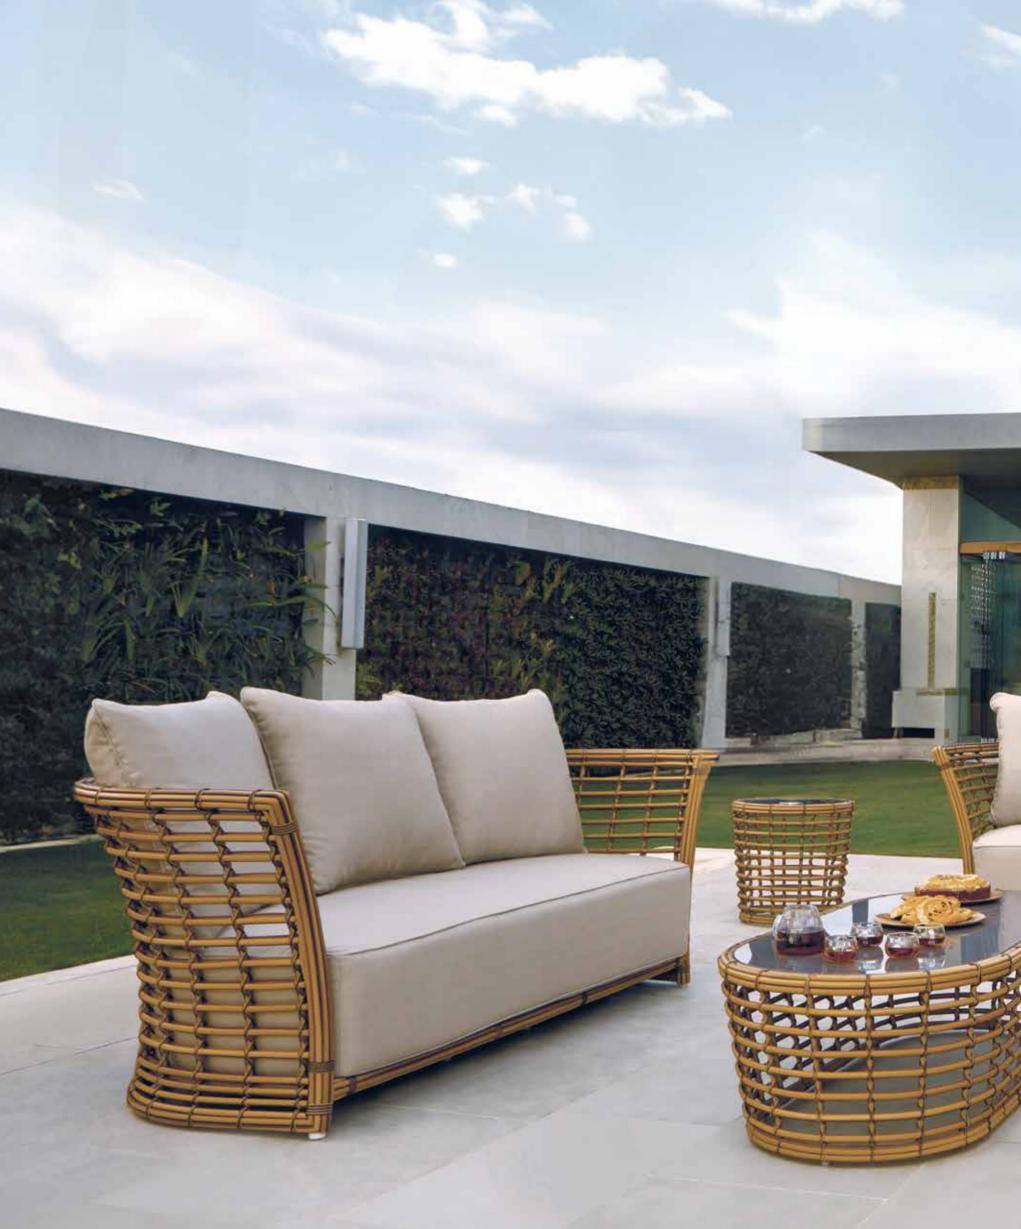

## MEDITERRANEAN CALM OUTDOOR FURNITURE

VILLA

"Introducing the VILLA Collection by Skyline Design, epitomizing colonial grace. Crafted by Noel Royo, it beautifully balances comfort and aesthetics. The distinct MUSHROOM fiber wraps around a sturdy aluminium frame, promising durability. Its standout feature: plush cushions in DYED ACRYLIC fabric, enhancing both sofas and armchairs.

Choose table tops in tempered glass or porcelain. Available in NATURAL RATTAN and OFF-WHITE finishes, the VILLA Collection invites you to experience timeless elegance blended with modern artistry."