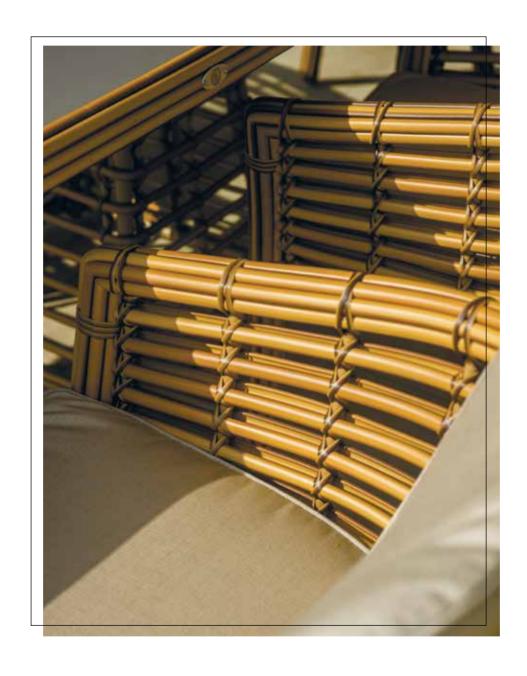

## MEDITERRANEAN CALM OUTDOOR FURNITURE

VILLA

"Introducing the VILLA Collection by Skyline Design, epitomizing colonial grace. Crafted by Noel Royo, it beautifully balances comfort and aesthetics. The distinct MUSHROOM fiber wraps around a sturdy aluminium frame, promising durability. Its standout feature: plush cushions in DYED ACRYLIC fabric, enhancing both sofas and armchairs.