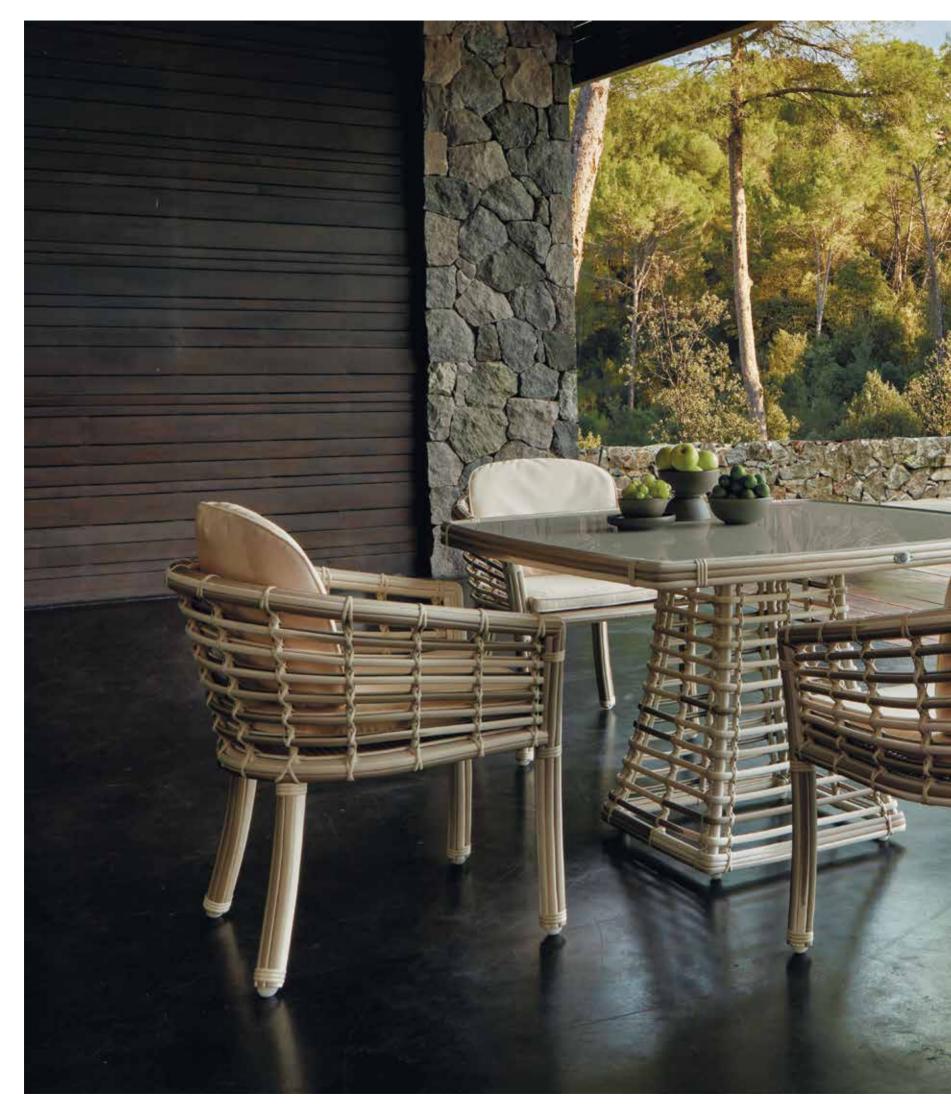

## MEDITERRANEAN CALM OUTDOOR FURNITURE

VILLA

"Introducing the VILLA Collection by Skyline Design, epitomizing colonial grace. Crafted by Noel Royo, it beautifully balances comfort and aesthetics. The distinct MUSHROOM fiber wraps around a sturdy aluminium frame, promising durability. Its standout feature: plush cushions in DYED ACRYLIC fabric, enhancing both sofas and armchairs.

Choose table tops in tempered glass or porcelain. Available in NATURAL RATTAN and OFF-WHITE finishes, the VILLA Collection invites you to experience timeless elegance blended with modern artistry."