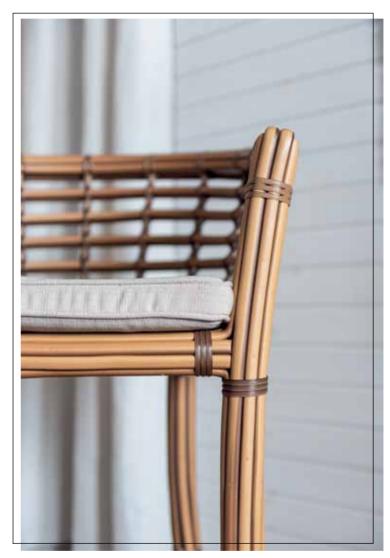

## MEDITERRANEAN CALM OUTDOOR FURNITURE

VILLA

"Introducing the VILLA Collection by Skyline Design, epitomizing colonial grace. Crafted by Noel Royo, it beautifully balances comfort and aesthetics. The distinct MUSHROOM fiber wraps around a sturdy aluminium frame, promising durability. Its standout feature: plush cushions in DYED ACRYLIC fabric, enhancing both sofas and armchairs.