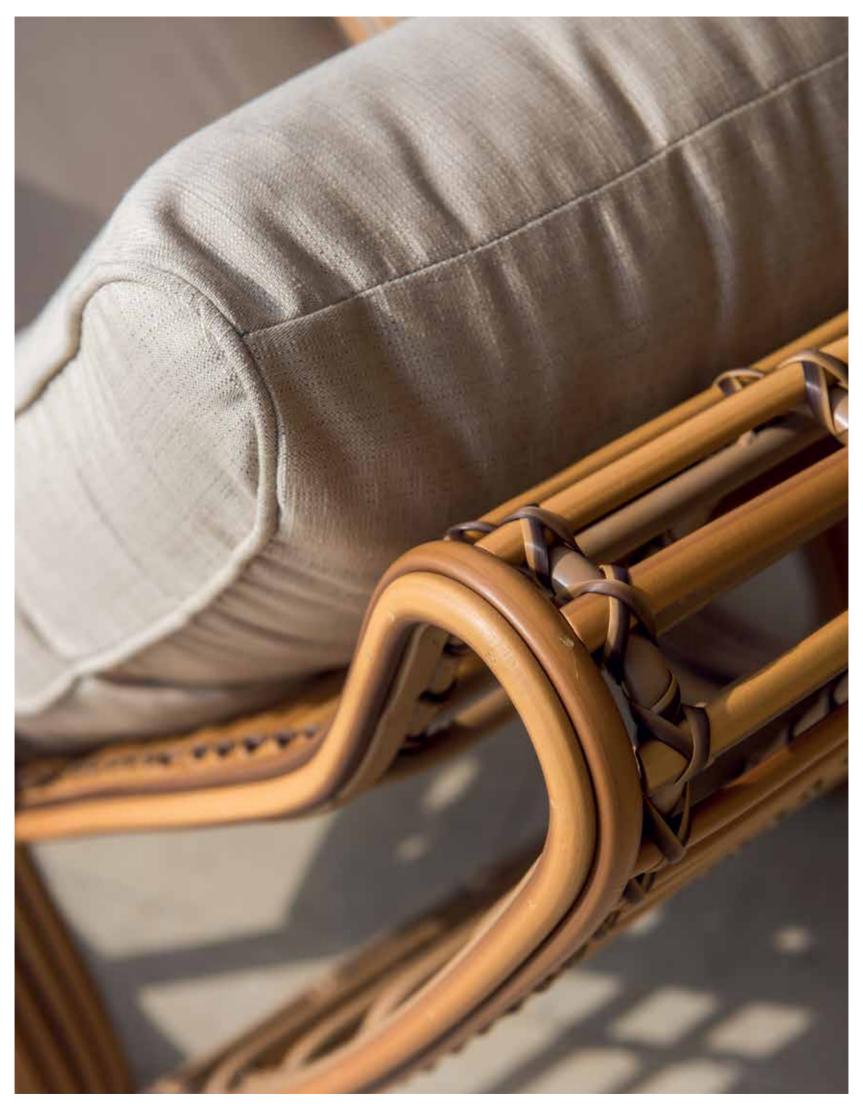

## MEDITERRANEAN CALM OUTDOOR FURNITURE

VILLA

"Introducing the VILLA Collection by Skyline Design, epitomizing colonial grace. Crafted by Noel Royo, it beautifully balances comfort and aesthetics. The distinct MUSHROOM fiber wraps around a sturdy aluminium frame, promising durability. Its standout feature: plush cushions in DYED ACRYLIC fabric, enhancing both sofas and armchairs.

Choose table tops in tempered glass or porcelain. Available in NATURAL RATTAN and OFF-WHITE finishes, the VILLA Collection invites you to experience timeless elegance blended with modern artistry."