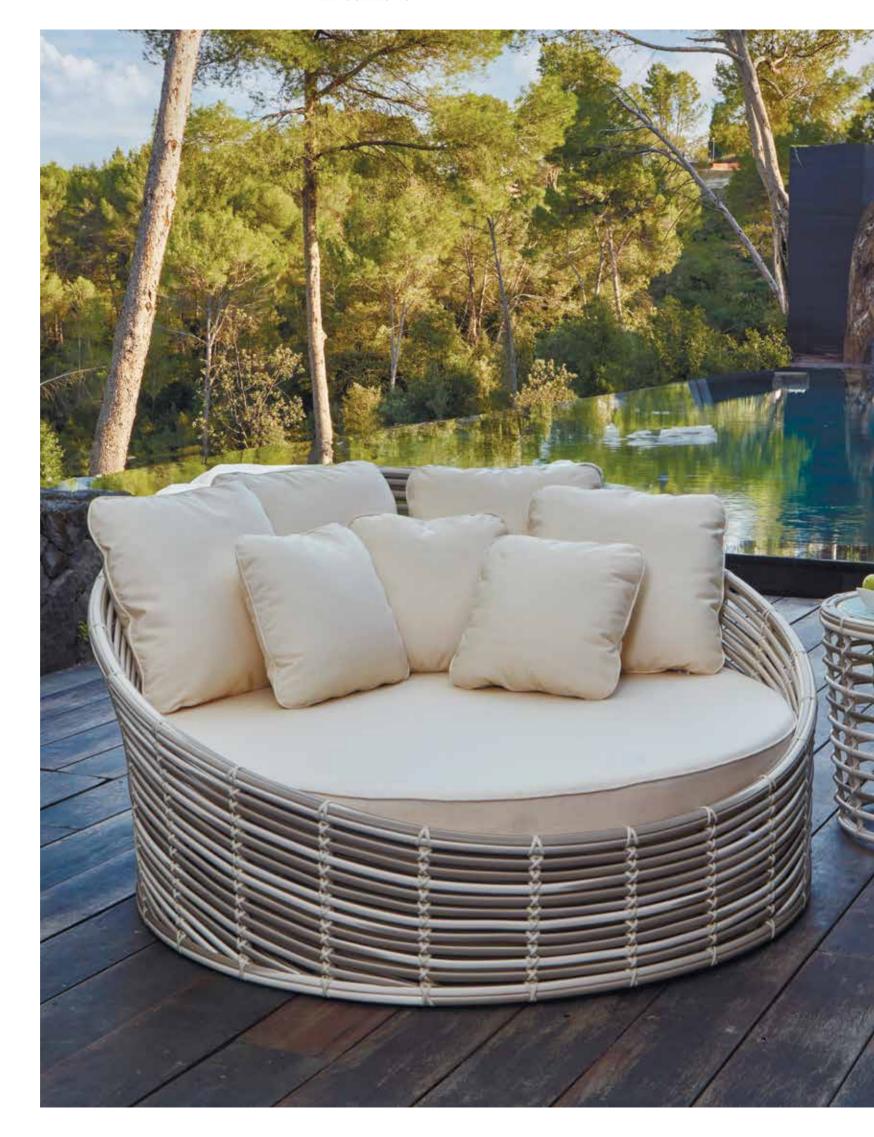

## MEDITERRANEAN CALM OUTDOOR FURNITURE

VILLA

"Introducing the VILLA Collection by Skyline Design, epitomizing colonial grace. Crafted by Noel Royo, it beautifully balances comfort and aesthetics. The distinct MUSHROOM fiber wraps around a sturdy aluminium frame, promising durability. Its standout feature: plush cushions in DYED ACRYLIC fabric, enhancing both sofas and armchairs.

Choose table tops in tempered glass or porcelain. Available in NATURAL RATTAN and OFF-WHITE finishes, the VILLA Collection invites you to experience timeless elegance blended with modern artistry."























## DAYBED