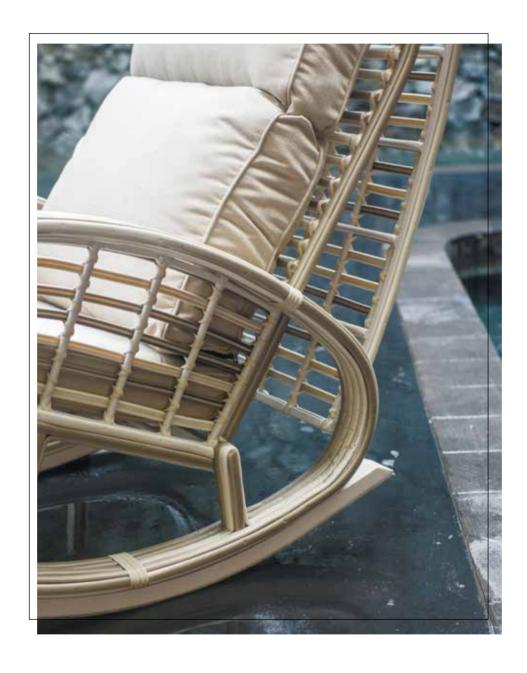

## MEDITERRANEAN CALM OUTDOOR FURNITURE

VILLA

"Introducing the VILLA Collection by Skyline Design, epitomizing colonial grace. Crafted by Noel Royo, it beautifully balances comfort and aesthetics. The distinct MUSHROOM fiber wraps around a sturdy aluminium frame, promising durability. Its standout feature: plush cushions in DYED ACRYLIC fabric, enhancing both sofas and armchairs.

Choose table tops in tempered glass or porcelain. Available in NATURAL RATTAN and OFF-WHITE finishes, the VILLA Collection invites you to experience timeless elegance blended with modern artistry."