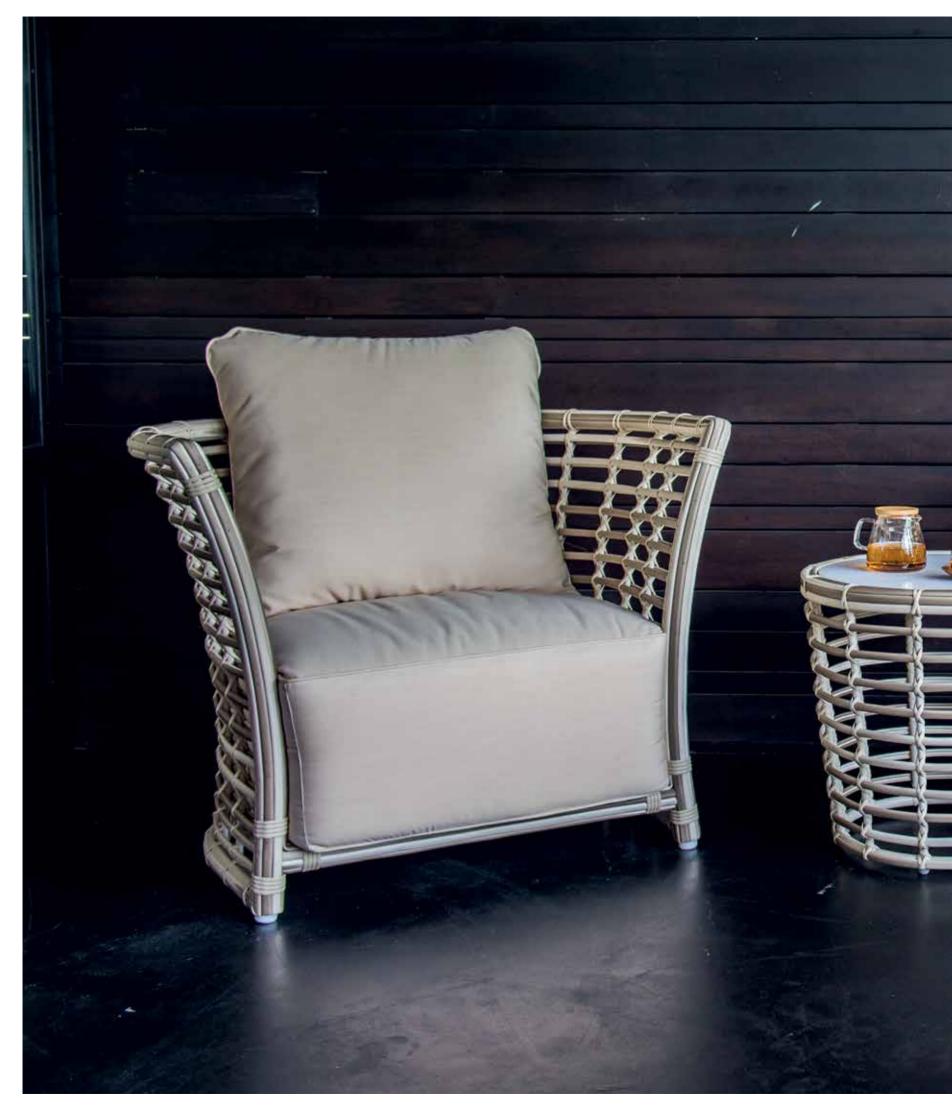

## MEDITERRANEAN CALM OUTDOOR FURNITURE

VILLA

"Introducing the VILLA Collection by Skyline Design, epitomizing colonial grace. Crafted by Noel Royo, it beautifully balances comfort and aesthetics. The distinct MUSHROOM fiber wraps around a sturdy aluminium frame, promising durability. Its standout feature: plush cushions in DYED ACRYLIC fabric, enhancing both sofas and armchairs.

Choose table tops in tempered glass or porcelain. Available in NATURAL RATTAN and OFF-WHITE finishes, the VILLA Collection invites you to experience timeless elegance blended with modern artistry."