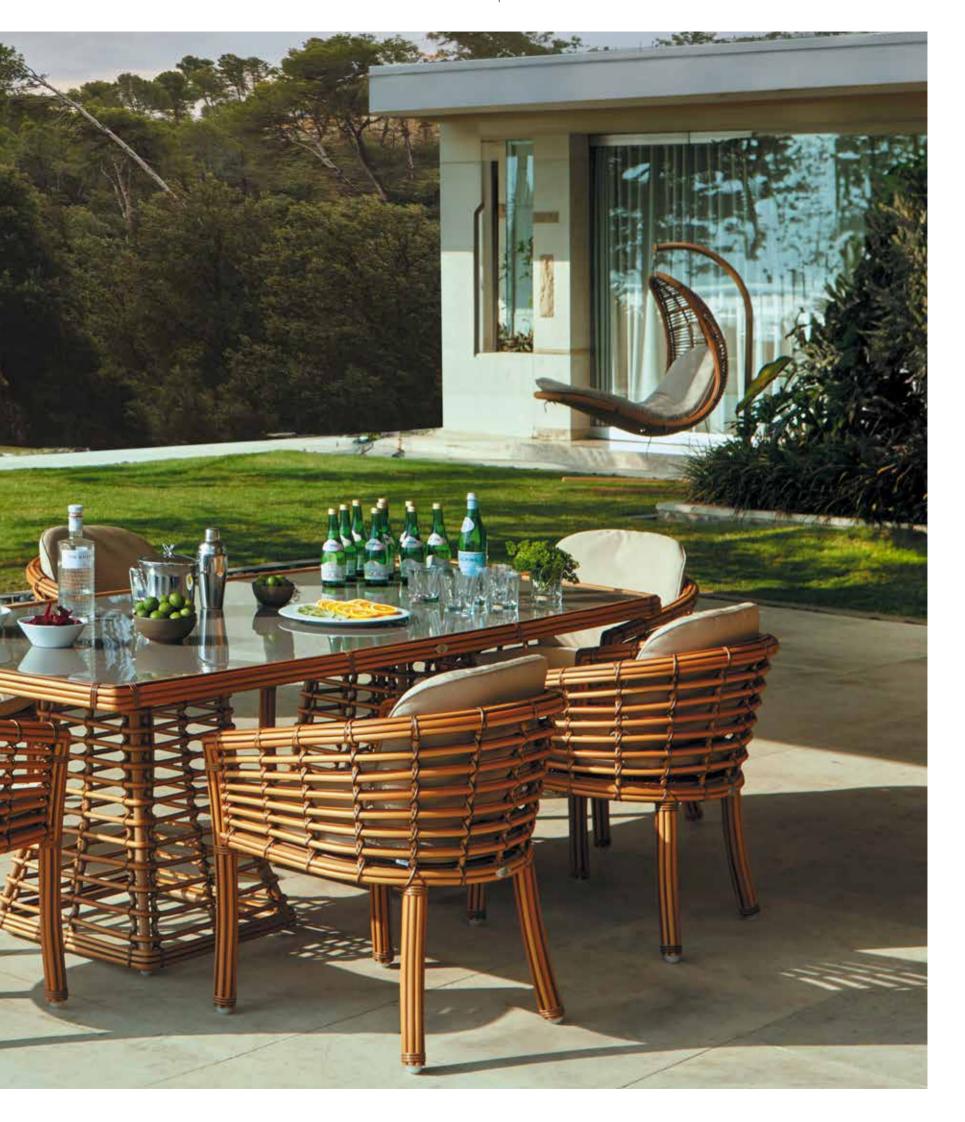

## MEDITERRANEAN CALM OUTDOOR FURNITURE

VILLA

"Introducing the VILLA Collection by Skyline Design, epitomizing colonial grace. Crafted by Noel Royo, it beautifully balances comfort and aesthetics. The distinct MUSHROOM fiber wraps around a sturdy aluminium frame, promising durability. Its standout feature: plush cushions in DYED ACRYLIC fabric, enhancing both sofas and armchairs.

Choose table tops in tempered glass or porcelain. Available in NATURAL RATTAN and OFF-WHITE finishes, the VILLA Collection invites you to experience timeless elegance blended with modern artistry."