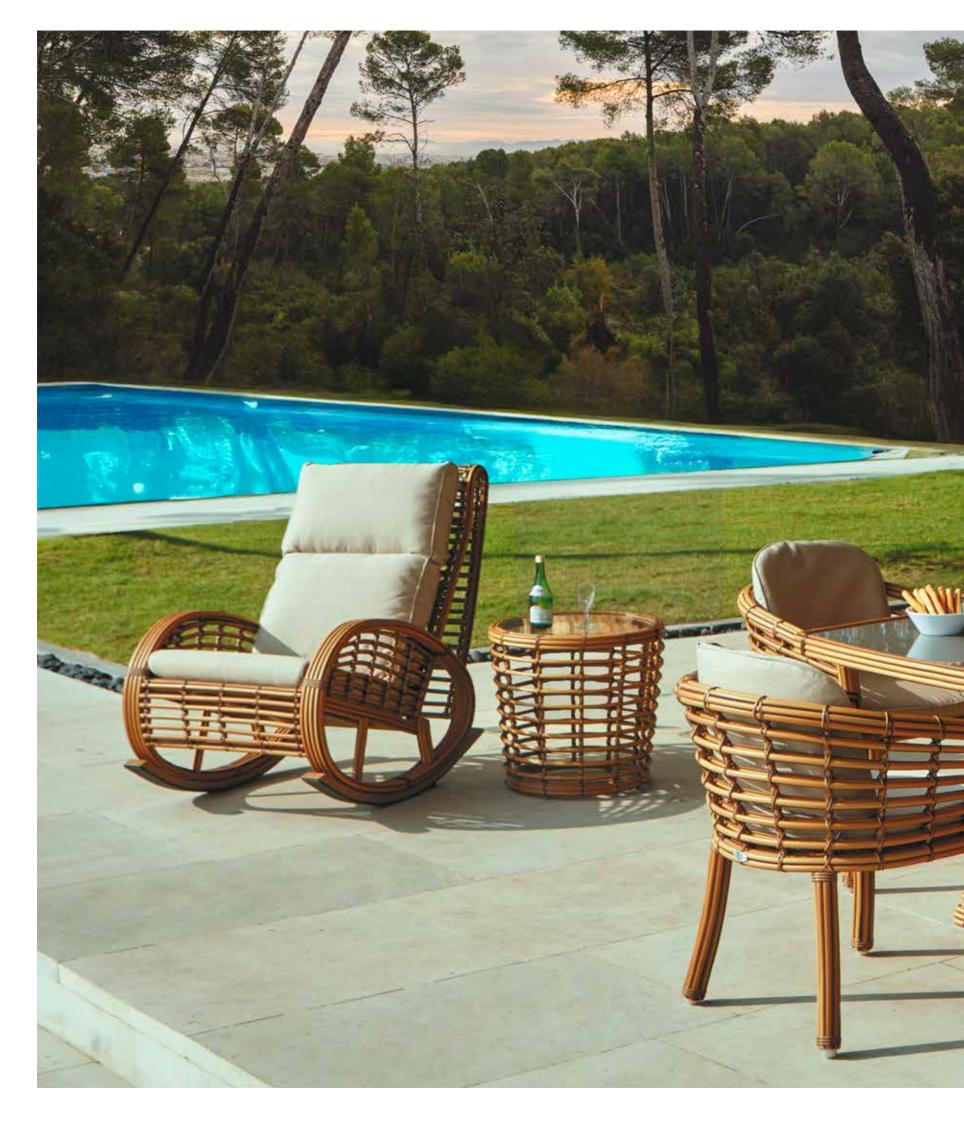

## MEDITERRANEAN CALM OUTDOOR FURNITURE

VILLA

"Introducing the VILLA Collection by Skyline Design, epitomizing colonial grace. Crafted by Noel Royo, it beautifully balances comfort and aesthetics. The distinct MUSHROOM fiber wraps around a sturdy aluminium frame, promising durability. Its standout feature: plush cushions in DYED ACRYLIC fabric, enhancing both sofas and armchairs.

Choose table tops in tempered glass or porcelain. Available in NATURAL RATTAN and OFF-WHITE finishes, the VILLA Collection invites you to experience timeless elegance blended with modern artistry."