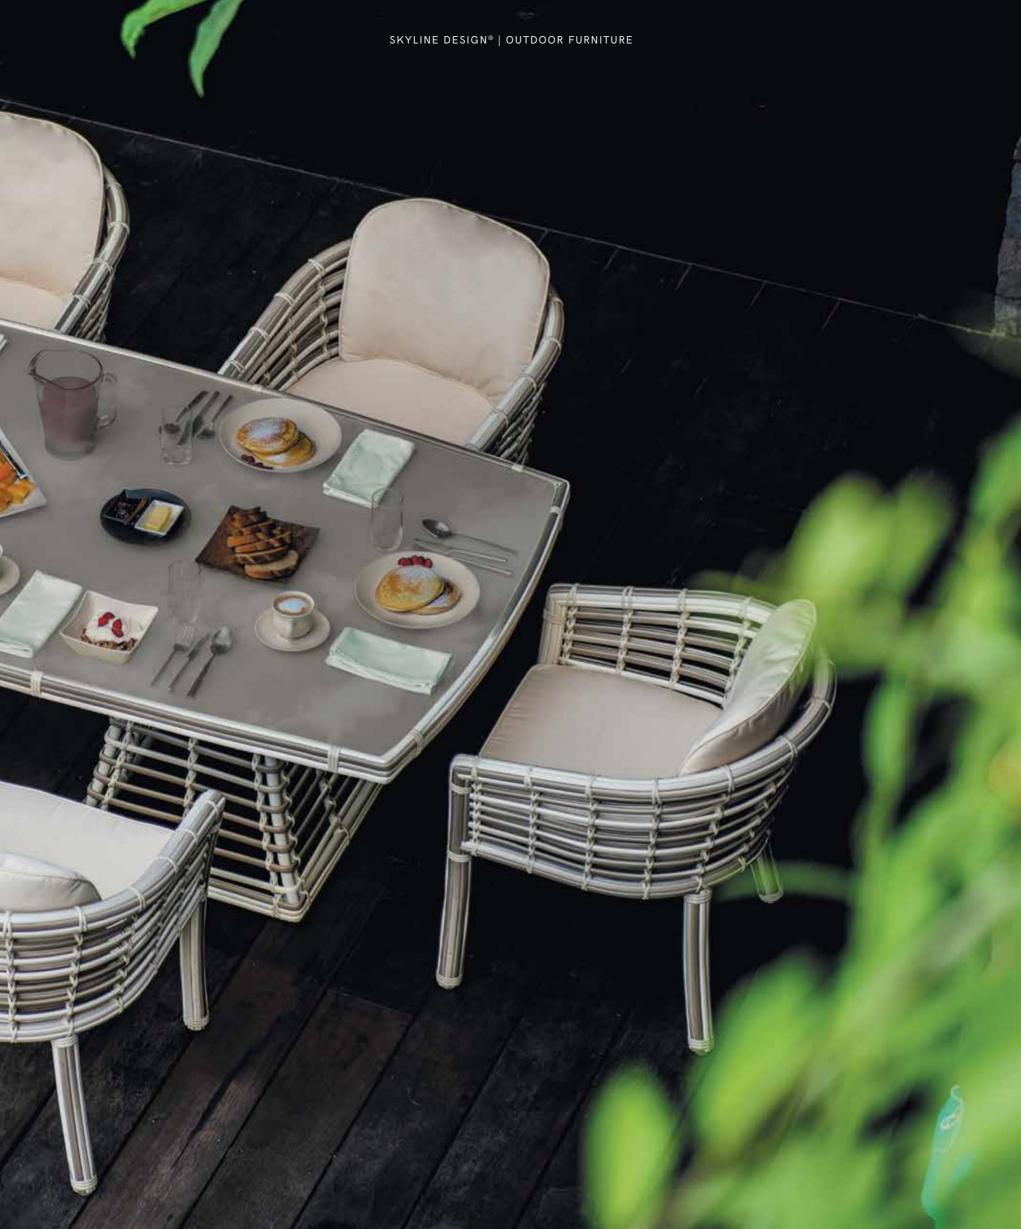

## MEDITERRANEAN CALM OUTDOOR FURNITURE

VILLA

"Introducing the VILLA Collection by Skyline Design, epitomizing colonial grace. Crafted by Noel Royo, it beautifully balances comfort and aesthetics. The distinct MUSHROOM fiber wraps around a sturdy aluminium frame, promising durability. Its standout feature: plush cushions in DYED ACRYLIC fabric, enhancing both sofas and armchairs.

Choose table tops in tempered glass or porcelain. Available in NATURAL RATTAN and OFF-WHITE finishes, the VILLA Collection invites you to experience timeless elegance blended with modern artistry."