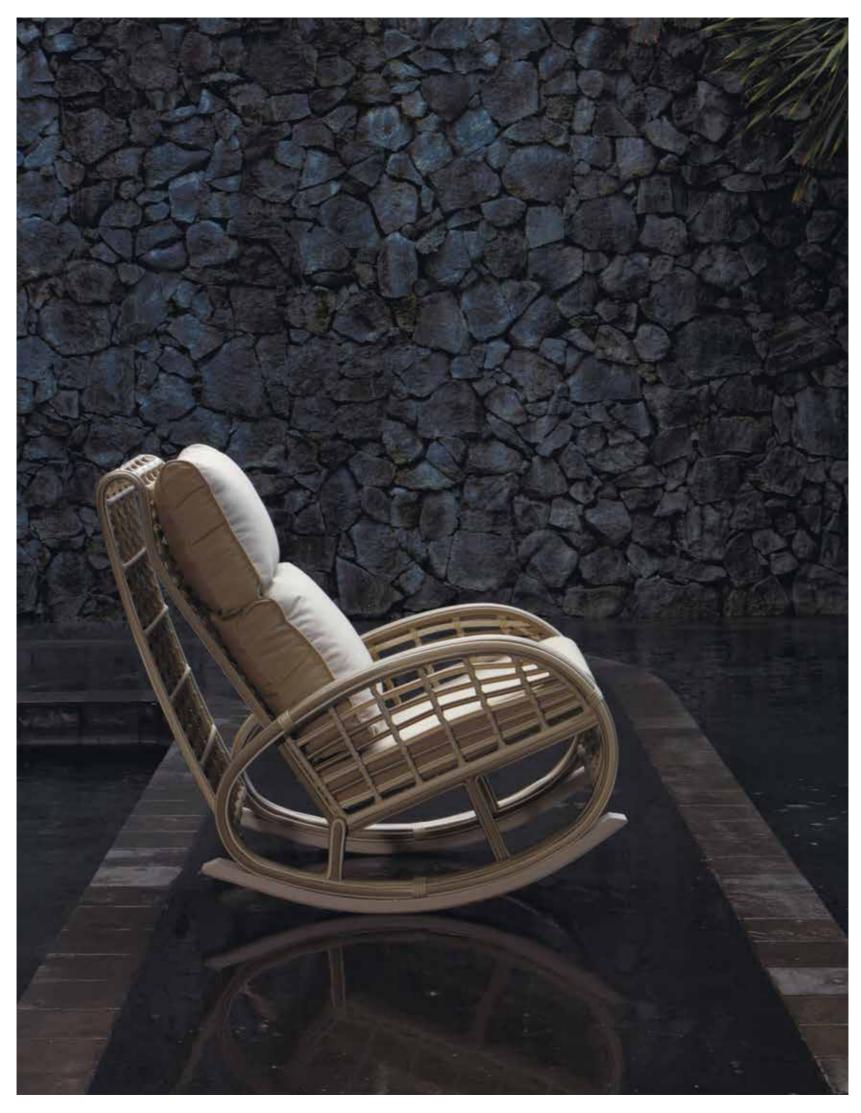

## MEDITERRANEAN CALM OUTDOOR FURNITURE

VILLA

"Introducing the VILLA Collection by Skyline Design, epitomizing colonial grace. Crafted by Noel Royo, it beautifully balances comfort and aesthetics. The distinct MUSHROOM fiber wraps around a sturdy aluminium frame, promising durability. Its standout feature: plush cushions in DYED ACRYLIC fabric, enhancing both sofas and armchairs.

Choose table tops in tempered glass or porcelain. Available in NATURAL RATTAN and OFF-WHITE finishes, the VILLA Collection invites you to experience timeless elegance blended with modern artistry."