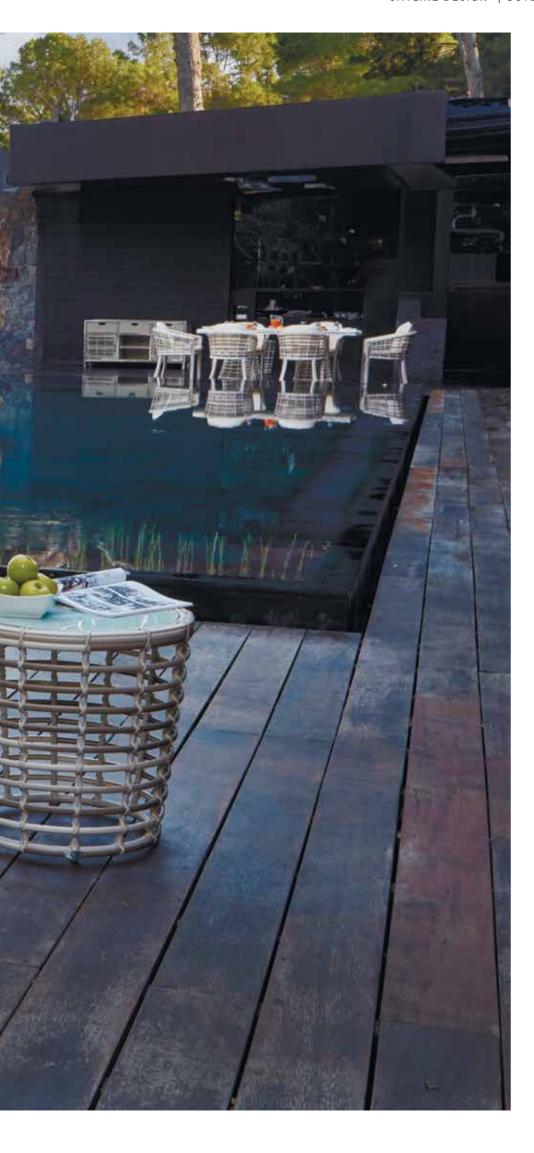

## MEDITERRANEAN CALM OUTDOOR FURNITURE

VILLA

"Introducing the VILLA Collection by Skyline Design, epitomizing colonial grace. Crafted by Noel Royo, it beautifully balances comfort and aesthetics. The distinct MUSHROOM fiber wraps around a sturdy aluminium frame, promising durability. Its standout feature: plush cushions in DYED ACRYLIC fabric, enhancing both sofas and armchairs.

Choose table tops in tempered glass or porcelain. Available in NATURAL RATTAN and OFF-WHITE finishes, the VILLA Collection invites you to experience timeless elegance blended with modern artistry."