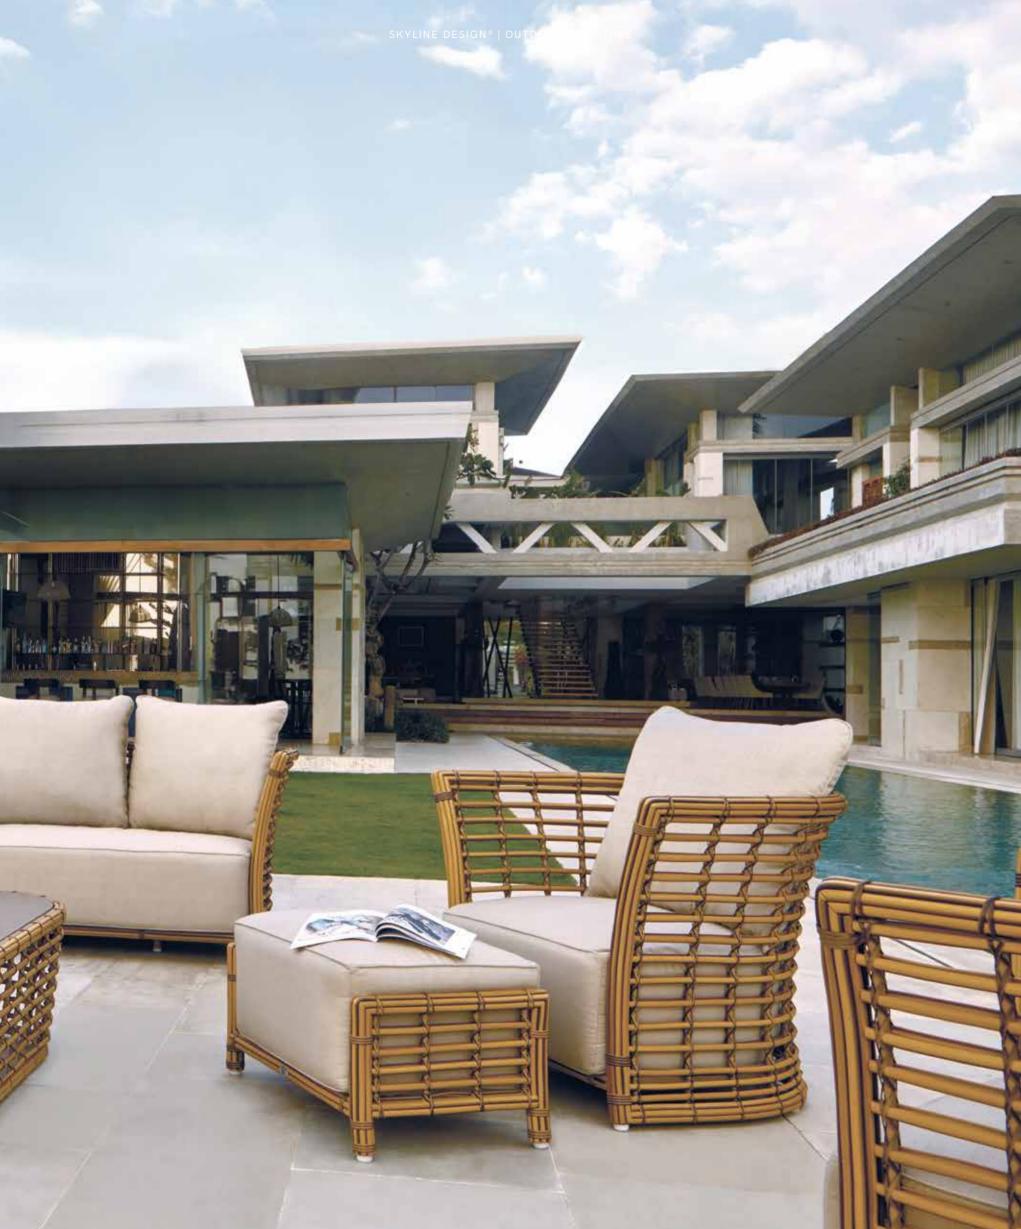

## MEDITERRANEAN CALM OUTDOOR FURNITURE

VILLA

"Introducing the VILLA Collection by Skyline Design, epitomizing colonial grace. Crafted by Noel Royo, it beautifully balances comfort and aesthetics. The distinct MUSHROOM fiber wraps around a sturdy aluminium frame, promising durability. Its standout feature: plush cushions in DYED ACRYLIC fabric, enhancing both sofas and armchairs.

Choose table tops in tempered glass or porcelain. Available in NATURAL RATTAN and OFF-WHITE finishes, the VILLA Collection invites you to experience timeless elegance blended with modern artistry."