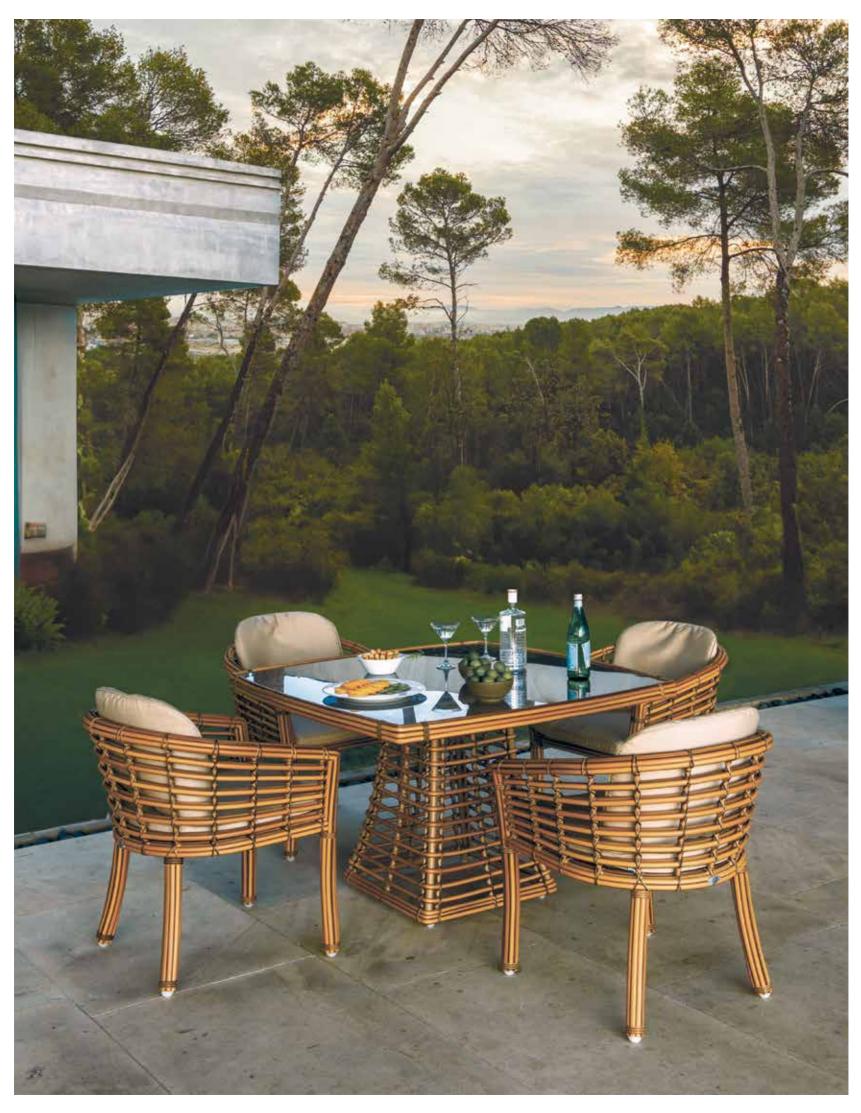

## MEDITERRANEAN CALM OUTDOOR FURNITURE

VILLA

"Introducing the VILLA Collection by Skyline Design, epitomizing colonial grace. Crafted by Noel Royo, it beautifully balances comfort and aesthetics. The distinct MUSHROOM fiber wraps around a sturdy aluminium frame, promising durability. Its standout feature: plush cushions in DYED ACRYLIC fabric, enhancing both sofas and armchairs.

Choose table tops in tempered glass or porcelain. Available in NATURAL RATTAN and OFF-WHITE finishes, the VILLA Collection invites you to experience timeless elegance blended with modern artistry."