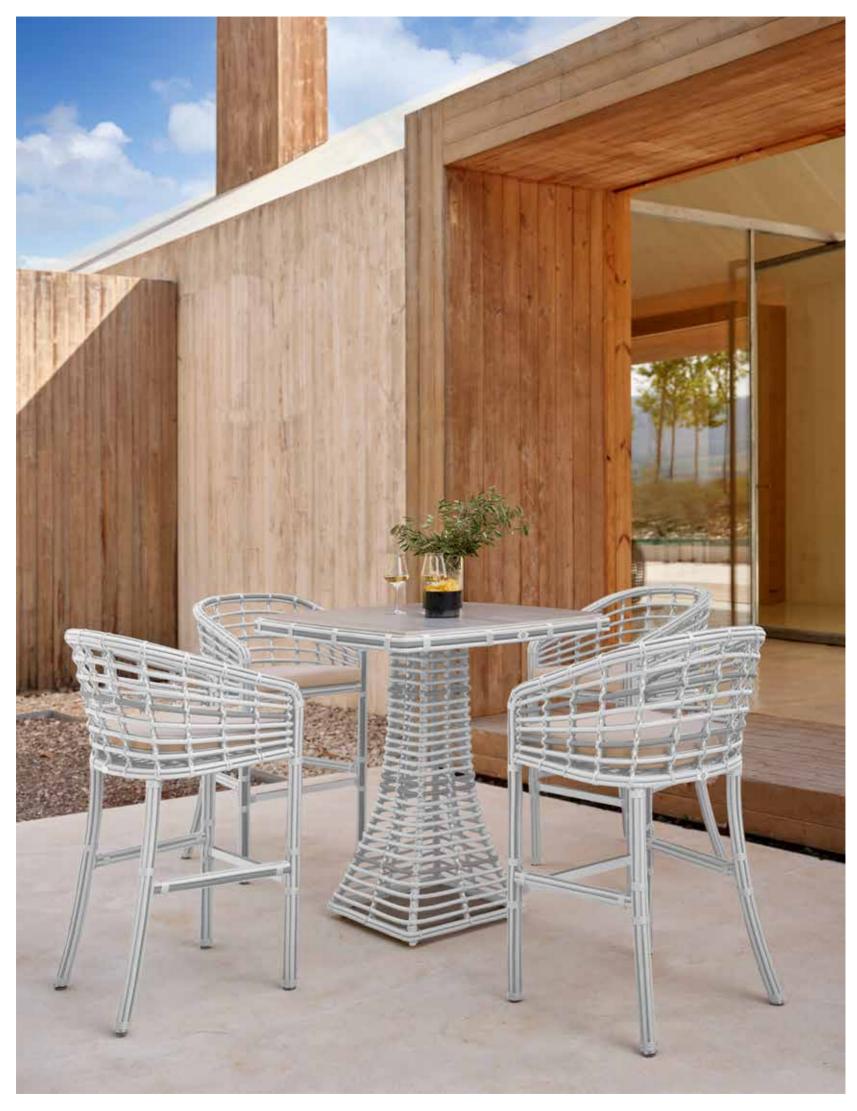

## MEDITERRANEAN CALM OUTDOOR FURNITURE

VILLA

"Introducing the VILLA Collection by Skyline Design, epitomizing colonial grace. Crafted by Noel Royo, it beautifully balances comfort and aesthetics. The distinct MUSHROOM fiber wraps around a sturdy aluminium frame, promising durability. Its standout feature: plush cushions in DYED ACRYLIC fabric, enhancing both sofas and armchairs.

Choose table tops in tempered glass or porcelain. Available in NATURAL RATTAN and OFF-WHITE finishes, the VILLA Collection invites you to experience timeless elegance blended with modern artistry."