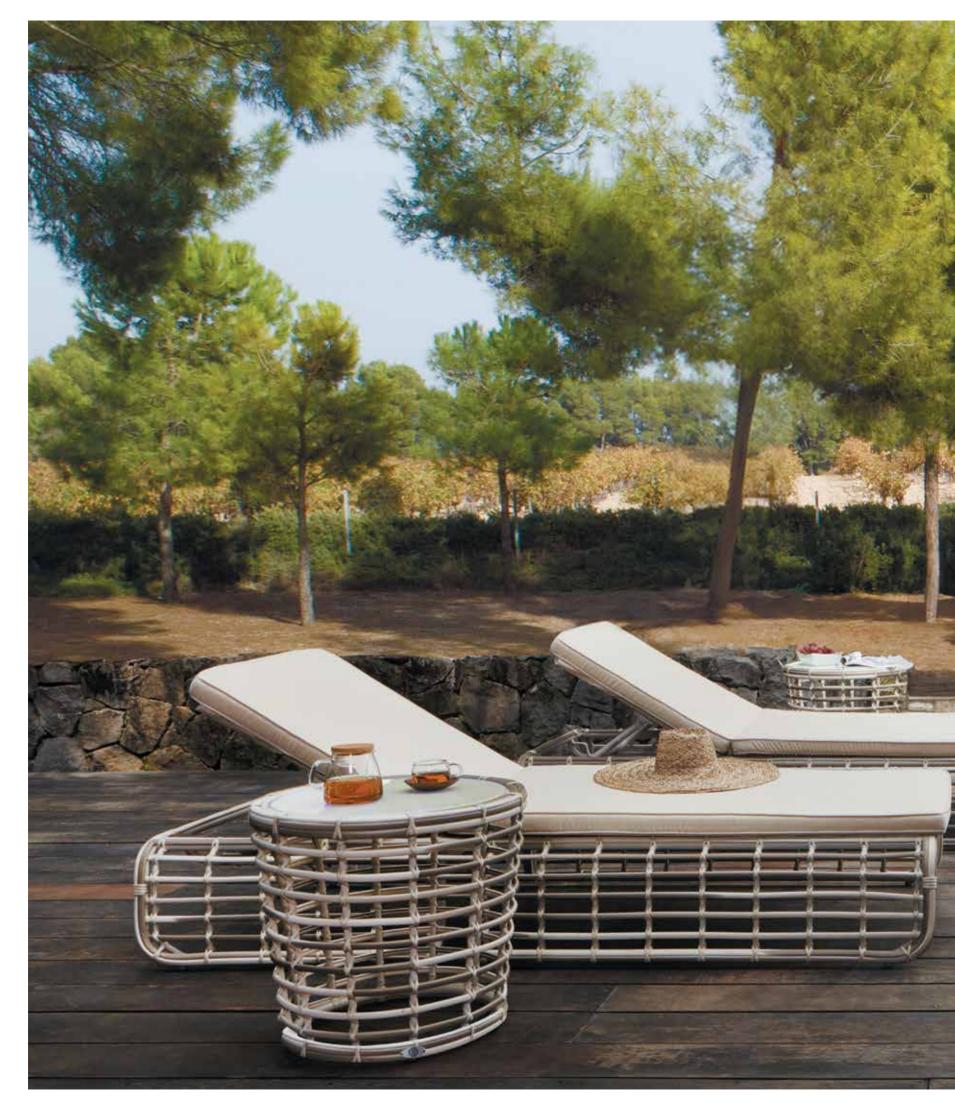

## MEDITERRANEAN CALM OUTDOOR FURNITURE

VILLA

"Introducing the VILLA Collection by Skyline Design, epitomizing colonial grace. Crafted by Noel Royo, it beautifully balances comfort and aesthetics. The distinct MUSHROOM fiber wraps around a sturdy aluminium frame, promising durability. Its standout feature: plush cushions in DYED ACRYLIC fabric, enhancing both sofas and armchairs.

Choose table tops in tempered glass or porcelain. Available in NATURAL RATTAN and OFF-WHITE finishes, the VILLA Collection invites you to experience timeless elegance blended with modern artistry."























## DAYBED